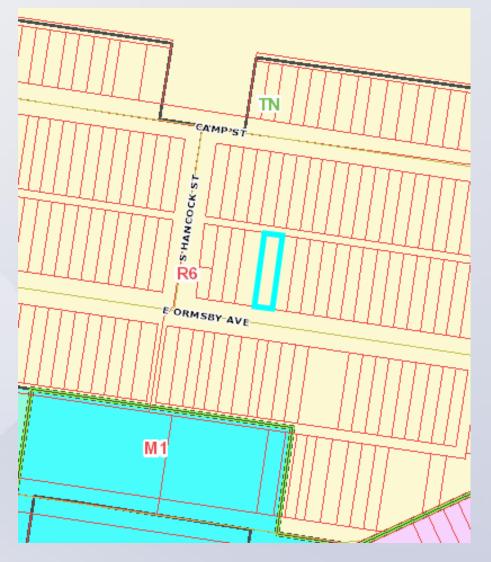

## **Zoning / Form District**

#### **Subject Site**

Existing: R-6 Multi-Family

Residential

Proposed: R-6 Multi-Family Residential w/short-term

rental CUP

#### **Subject and Adjoining Sites**

R-6 Multi-Family Residential Traditional Neighborhood form district

#### Land Use

#### **Subject Property**

**Existing:** Single-Family Residential

Proposed: Single-Family Residential

w/ CUP for short-term rental

#### **Surrounding Properties**

North: Single-Family Residential,

Vacant

South: Single-Family Residential,

Commercial, Public

East/West: Single-Family Residential