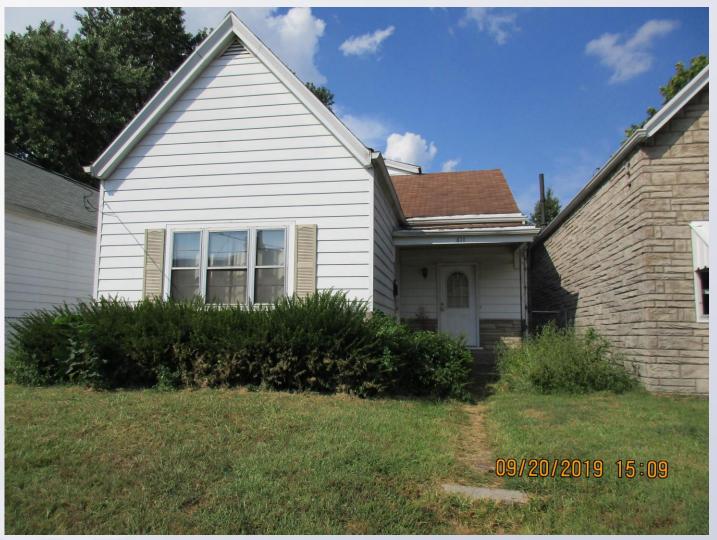

## Case Summary/Background

- Located on the north side of E. Ormsby Avenue between S. Hancock and S. Clay Streets
- Single-family residence
  - Three bedrooms; LDC regulations permit up to eight guests
- Adjoined by single-family residential, public and commercial uses and a vacant lot
- One on-street parking space; existing garage not available for guest use
- Neighborhood meeting held on July 10, 2019

#### **Subject Property**

**Existing:** Single-Family Residential

Proposed: Single-Family Residential

w/ CUP for short-term rental