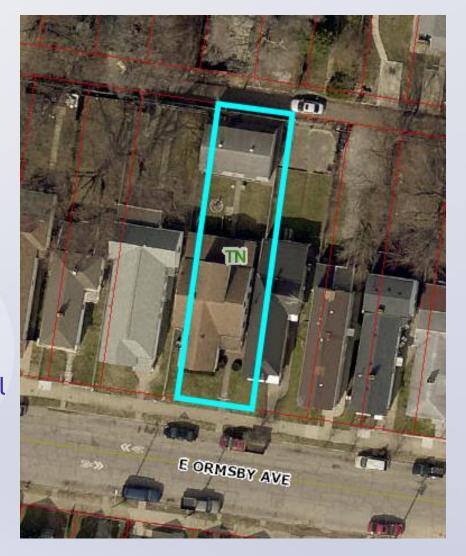

## Case Summary/Background

- Located on the north side of E. Ormsby Avenue between S. Hancock and S. Clay Streets
- Single-family residence
  - Three bedrooms; LDC regulations permit up to eight guests
- Adjoined by single-family residential, public and commercial uses and a vacant lot
- One on-street parking space; existing garage not available for guest use
- Neighborhood meeting held on July 10, 2019

### Site Location

Subject Site

Adjacent to West

Across to South