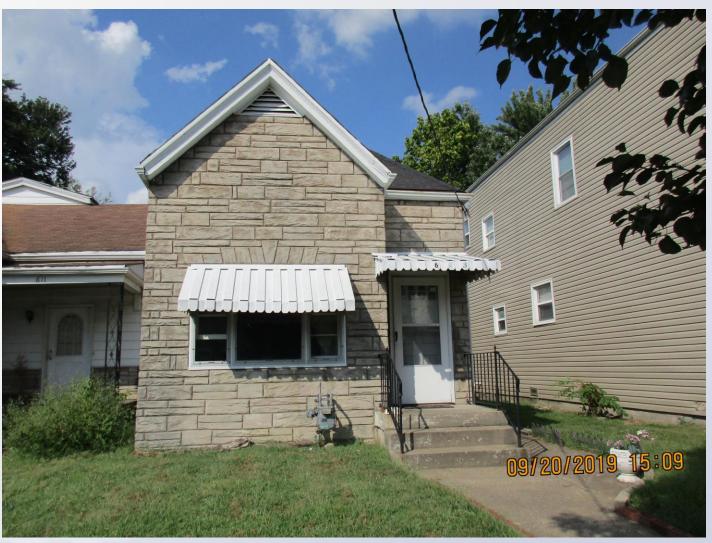

## Case Summary/Background

- Located on the north side of E. Ormsby Avenue between S. Hancock and S. Clay Streets
- Single-family residence
  - Three bedrooms; LDC regulations permit up to eight guests
- Adjoined by single-family residential, public and commercial uses and a vacant lot
- One on-street parking space; existing garage not available for guest use
- Neighborhood meeting held on July 10, 2019

#### **Subject Property**

**Existing:** Single-Family Residential

Proposed: Single-Family Residential

w/ CUP for short-term rental