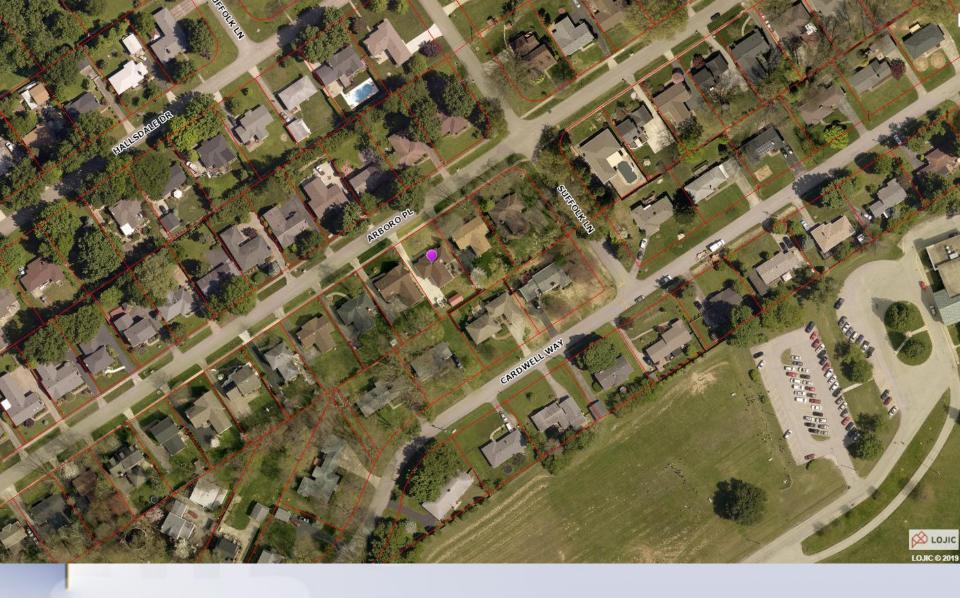

## Case Summary / Background

- The subject property is zoned R-4 and is in the Neighborhood Form District. It is located in the Arboro Place subdivision on the south side of Arboro Place and contains a one-story singlefamily residence.
- The applicant is requesting a variance for an existing deck to encroach into the eastern side yard setback.

#### Site Plan

19-VARIANCE-0031

The front of the subject property.

The property to the right.

Existing deck.

Variance area.

View of the deck area from adjoining property driveway.