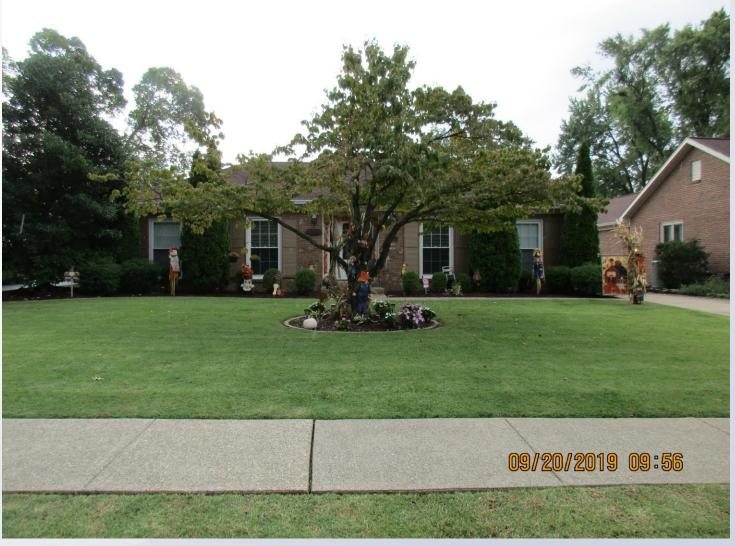

## Case Summary / Background

- The subject property is zoned R-4 and is in the Neighborhood Form District. It is located in the Arboro Place subdivision on the south side of Arboro Place and contains a one-story singlefamily residence.
- The applicant is requesting a variance for an existing deck to encroach into the eastern side yard setback.

#### Site Plan

19-VARIANCE-0031

The front of the subject property.

The property to the right.

Existing deck.

Variance area.

View of the deck area from adjoining property driveway.