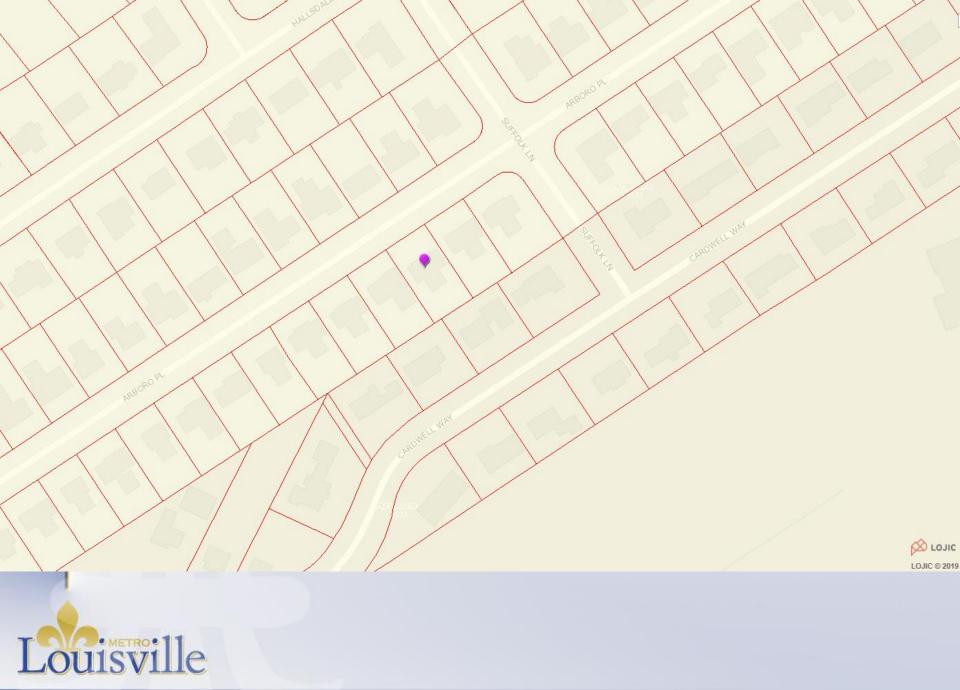

## Case Summary / Background

- The subject property is zoned R-4 and is in the Neighborhood Form District. It is located in the Arboro Place subdivision on the south side of Arboro Place and contains a one-story singlefamily residence.
- The applicant is requesting a variance for an existing deck to encroach into the eastern side yard setback.