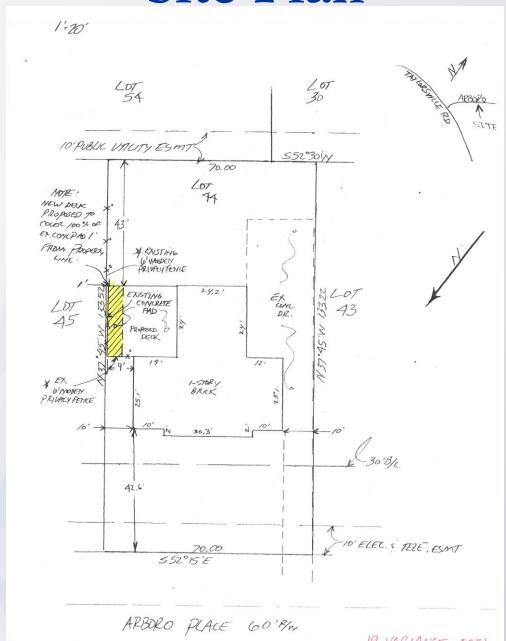

#### Request

Variance: from Land Development Code table
 5.3.1 to allow a structure to encroach into the required eastern side yard setback.

| Location  | Requirement   | Request       | Variance     |
|-----------|---------------|---------------|--------------|
| Side Yard | 6 ft. (18 ft. | 1 ft. (11 ft. | 5 ft. (7 ft. |
|           | total)        | total)        | total)       |

## Case Summary / Background

- The subject property is zoned R-4 and is in the Neighborhood Form District. It is located in the Arboro Place subdivision on the south side of Arboro Place and contains a one-story singlefamily residence.
- The applicant is requesting a variance for an existing deck to encroach into the eastern side yard setback.

#### Site Plan

19-VARIANCE-0031

The front of the subject property.

The property to the right.

Existing deck.

Variance area.

View of the deck area from adjoining property driveway.

#### Required Action

Variance: from Land Development Code table 5.3.1 to allow a structure to encroach into the required eastern side yard setback. Approve/Deny

| Location  | Requirement   | Request       | Variance     |
|-----------|---------------|---------------|--------------|
| Side Yard | 6 ft. (18 ft. | 1 ft. (11 ft. | 5 ft. (7 ft. |
|           | total)        | total)        | total)       |