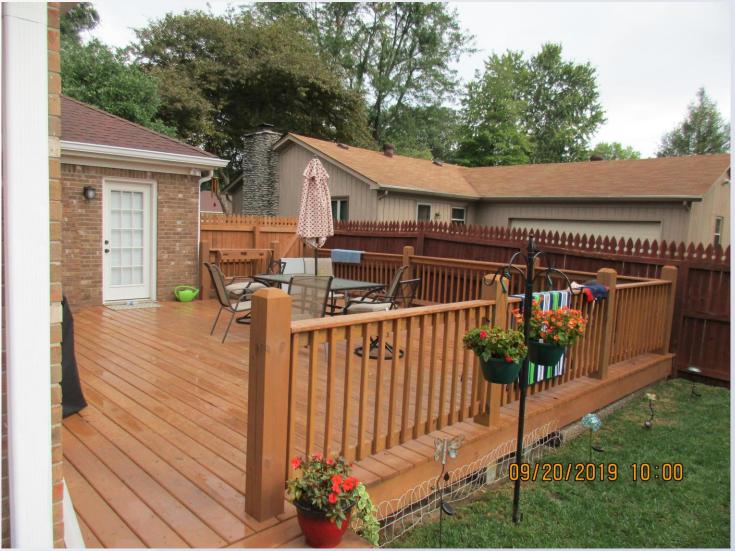

## Case Summary / Background

- The subject property is zoned R-4 and is in the Neighborhood Form District. It is located in the Arboro Place subdivision on the south side of Arboro Place and contains a one-story singlefamily residence.
- The applicant is requesting a variance for an existing deck to encroach into the eastern side yard setback.

#### Site Plan

19-VARIANCE-0031

The front of the subject property.

The property to the right.

Existing deck.

Variance area.

View of the deck area from adjoining property driveway.