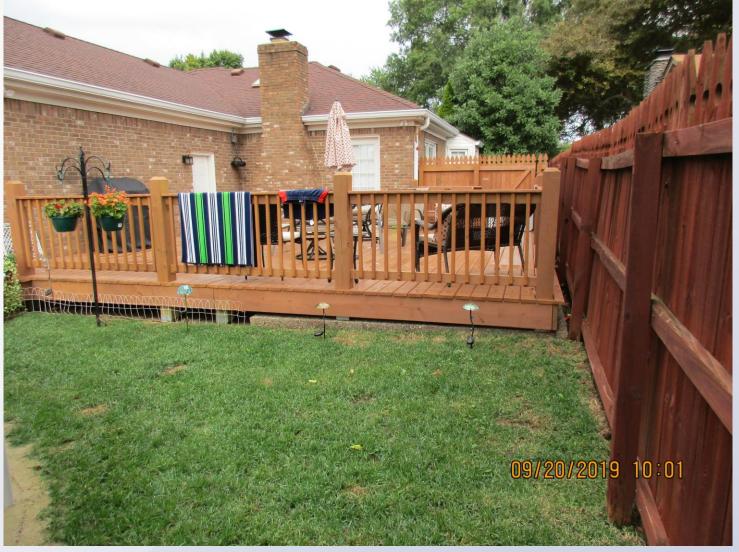

## Case Summary / Background

- The subject property is zoned R-4 and is in the Neighborhood Form District. It is located in the Arboro Place subdivision on the south side of Arboro Place and contains a one-story singlefamily residence.
- The applicant is requesting a variance for an existing deck to encroach into the eastern side yard setback.

#### Site Plan

19-VARIANCE-0031

The front of the subject property.

The property to the right.

Existing deck.

Variance area.

View of the deck area from adjoining property driveway.