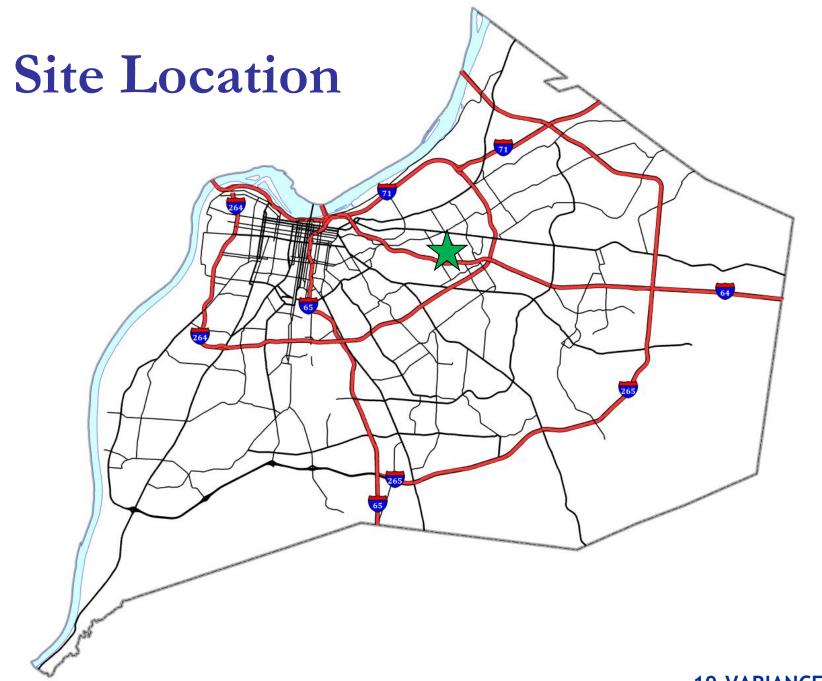

# 19-VARIANCE-0033 Grandview Avenue Variance

Louisville Metro Board of Zoning Adjustment Public Hearing

Zach Schwager, Planner I October 7, 2019

# Case Summary / Background

- The subject property is zoned R-4 and is in the Neighborhood Form District. It is located in the Alhambra Heights subdivision in the City of St. Matthews on the south side of Grandview Avenue and contains a 1 ½ story single-family residence.
- The applicant is requesting a variance for a deck to encroach into the required street side yard setback.