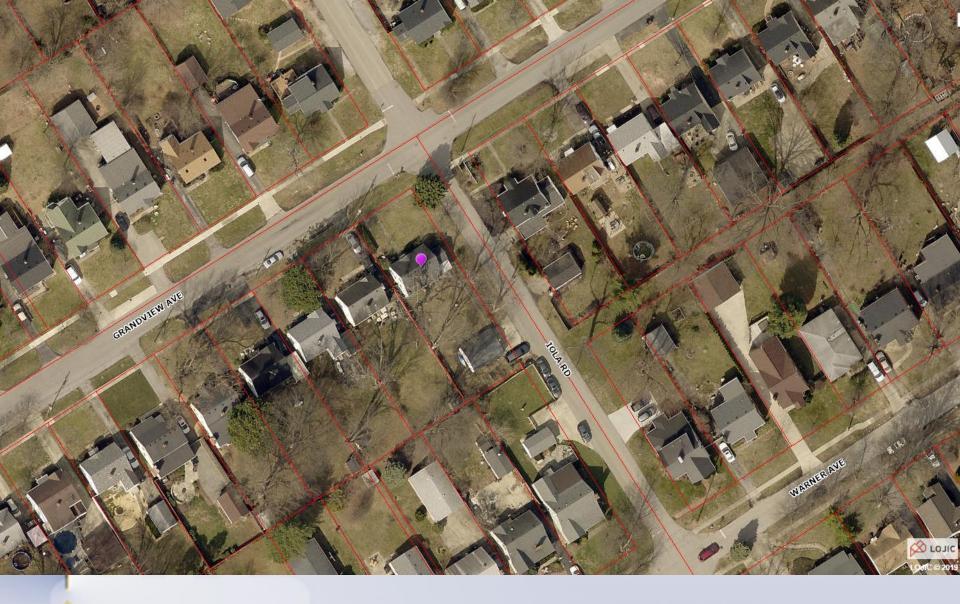

# Case Summary / Background

- The subject property is zoned R-4 and is in the Neighborhood Form District. It is located in the Alhambra Heights subdivision in the City of St. Matthews on the south side of Grandview Avenue and contains a 1 ½ story single-family residence.
- The applicant is requesting a variance for a deck to encroach into the required street side yard setback.

#### Site Plan

The front of the subject property.

The property to the right.

The property across Iola Road.

Properties across Grandview Avenue.

Louisville Existing street side yard and location of proposed deck.