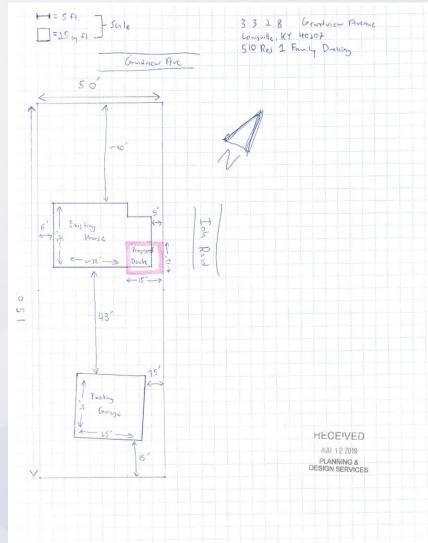

#### Request

Variance: from City of St. Matthews Development Code section 4.6.C.2.c to allow a deck to encroach into the required street side yard setback.

| Location  | Requirement | Request | Variance |
|-----------|-------------|---------|----------|
| Side Yard | 30 ft.      | 0 ft.   | 30 ft.   |

19-VARIANCE-0033

Location of proposed deck.

#### Required Action

Variance: from City of St. Matthews Development Code section 4.6.C.2.c to allow a deck to encroach into the required street side yard setback. Approve/Deny

| Location  | Requirement | Request | Variance |
|-----------|-------------|---------|----------|
| Side Yard | 30 ft.      | 0 ft.   | 30 ft.   |