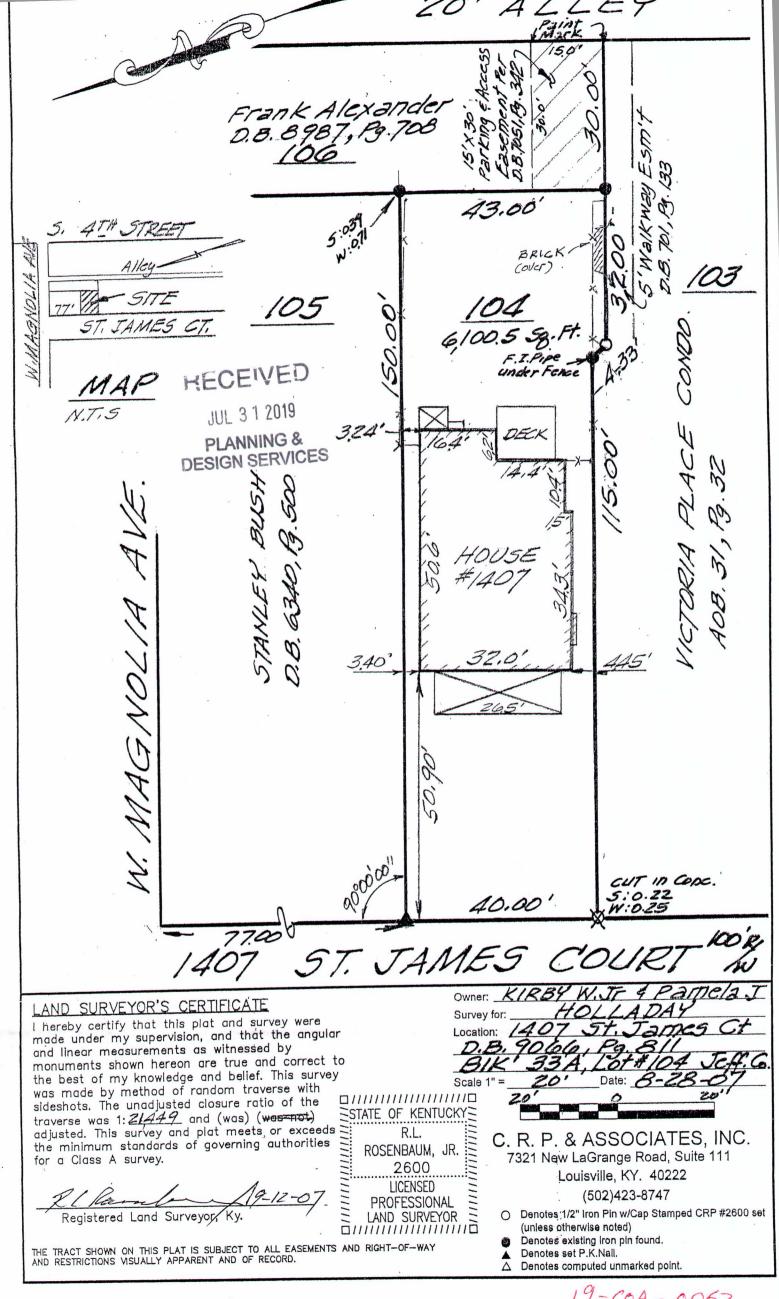

# Landmarks CertificateofAppropriateness & Overlay District Permit

| IntakeStaff:   Fee: No Fee                                                                                                                                                                                                                                                                                                                                                                                                                                                                                                                                                                                                                                                                                                                                                                                                                                                                                                                                  |
|-------------------------------------------------------------------------------------------------------------------------------------------------------------------------------------------------------------------------------------------------------------------------------------------------------------------------------------------------------------------------------------------------------------------------------------------------------------------------------------------------------------------------------------------------------------------------------------------------------------------------------------------------------------------------------------------------------------------------------------------------------------------------------------------------------------------------------------------------------------------------------------------------------------------------------------------------------------|
| Instructions:   Fordetaileddefinitionsof CertificateofAppropriatenessandOverlayDistrictPermit, pleaseseepage4ofthis application.   Project Information:   CertificateofAppropriateness:                                                                                                                                                                                                                                                                                                                                                                                                                                                                                                                                                                                                                                                                                                                                                                     |
| Fordetaileddefinitions of CertificateofAppropriateness and Overlay District Permit, pleaseseepage 4 of this application.  Project Information:  CertificateofAppropriateness:                                                                                                                                                                                                                                                                                                                                                                                                                                                                                                                                                                                                                                                                                                                                                                               |
| CertificateofAppropriateness:       □Butchertown       □Clifton       □Cherokee Triangle       □Individual Landmark         □Limerick       XOld Louisville       □Parkland Business       □WestMain Street         OverlayPermit:       □Bardstown/BaxterAve Overlay(BRO)       □Downtown DevelopmentReviewOverlay(DDRO)         □Nulu Review Overlay District(NROD)         ProjectName:       Aley Parking space         ProjectAddress/ ParcellD:       Rear of 1407 St. James Court Located on easement behind 416 W. Magnolia         ★ECEIVED       Total Acres:       JUL 3 1 2019         ProjectCost (exterior only):       PVA AssessedValue:       PLANNING & DESIGN SERVICES         ExistingSq Ft:       NewConstruction Sq Ft:       Height(Ft):       Stories:         ProjectDescription(useadditional sheetsifneeded):         This application consist of Three property address but one project. The three applications are as follows: |
| □ Limerick XOld Louisville □ Parkland Business □ WestMain Street  OverlayPermit: □ Bardstown/BaxterAve Overlay(BRO) □ Downtown DevelopmentReviewOverlay(DDRO) □ Nulu Review Overlay District(NROD)  ProjectName: Aley Parking space  ProjectAddress/ ParcelID: Rear of 1407 St. James Court Located on easement behind 416 W. Magnolia ■ HECEIVED  Total Acres: □ UIL 3 1 2019  ProjectCost (exterior only): □ PVA AssessedValue: □ DESIGN SERVICES  ExistingSq Ft: □ NewConstruction Sq Ft: □ Height(Ft): □ Stories: □  ProjectDescription(useadditional sheetsifneeded):  This application consist of Three property address but one project. The three applications are as follows:                                                                                                                                                                                                                                                                      |
| ProjectName: Aley Parking space  ProjectAddress/ ParcelID: Rear of 1407 St. James Court Located on easement behind 416 W. Magnolia HECEIVED  Total Acres: JUL 3 1 2019  ProjectCost (exterior only): PVA AssessedValue: PLANNING & DESIGN SERVICES  ExistingSq Ft: NewConstruction Sq Ft: Height(Ft): Stories:  ProjectDescription(useadditional sheetsifneeded):  This application consist of Three property address but one project. The three applications are as follows:                                                                                                                                                                                                                                                                                                                                                                                                                                                                               |
| ProjectAddress/ ParcelID:  Rear of 1407 St. James Court Located on easement behind 416 W. Magnolia HECEVED  Total Acres:  ProjectCost (exterior only):  PVA AssessedValue:  PLANNING & DESIGN SERVICES  ExistingSq Ft:  NewConstruction Sq Ft:  ProjectDescription(useadditional sheetsifneeded):  This application consist of Three property address but one project. The three applications are as follows:                                                                                                                                                                                                                                                                                                                                                                                                                                                                                                                                               |
| Total Acres:  ProjectCost (exterior only): PVA AssessedValue:  ExistingSq Ft: NewConstruction Sq Ft: Height(Ft):Stories:  ProjectDescription(useadditional sheetsifneeded):  This application consist of Three property address but one project. The three applications are as follows:                                                                                                                                                                                                                                                                                                                                                                                                                                                                                                                                                                                                                                                                     |
| ProjectCost (exterior only): PVA AssessedValue:PLANNING & DESIGN SERVICES  ExistingSq Ft: NewConstruction Sq Ft: Height(Ft):Stories:  ProjectDescription(useadditional sheetsifneeded):  This application consist of Three property address but one project. The three applications are as follows:                                                                                                                                                                                                                                                                                                                                                                                                                                                                                                                                                                                                                                                         |
| ExistingSq Ft: NewConstruction Sq Ft: Height(Ft): Stories:  ProjectDescription(useadditional sheetsifneeded):  This application consist of Three property address but one project. The three applications are as follows:                                                                                                                                                                                                                                                                                                                                                                                                                                                                                                                                                                                                                                                                                                                                   |
| ExistingSq Ft: NewConstruction Sq Ft: Height(Ft):Stories:  ProjectDescription(useadditional sheetsifneeded):  This application consist of Three property address but one project. The three applications are as follows:                                                                                                                                                                                                                                                                                                                                                                                                                                                                                                                                                                                                                                                                                                                                    |
| ProjectDescription(useadditional sheetsifneeded): This application consist of Three property address but one project. The three applications are as follows:                                                                                                                                                                                                                                                                                                                                                                                                                                                                                                                                                                                                                                                                                                                                                                                                |
| This application consist of Three property address but one project. The three applications are as follows:                                                                                                                                                                                                                                                                                                                                                                                                                                                                                                                                                                                                                                                                                                                                                                                                                                                  |
|                                                                                                                                                                                                                                                                                                                                                                                                                                                                                                                                                                                                                                                                                                                                                                                                                                                                                                                                                             |
| A. Flat concrete pad for parking located on Easement adjacent to and owned by 1407 St. James Court, to the rear of 416 W. Magnolia D.B. 7051, pg 342. The pad is aproximately 15' wide by 30' long with access from the alley. See survey attached.                                                                                                                                                                                                                                                                                                                                                                                                                                                                                                                                                                                                                                                                                                         |
| B. Wall located across the rear property of 1407 St. James D.B. 9066,pg.811 (next to easement running north to south). Wall constructed of concrete with brink veneer and limestone cap. New limestone steps were constructed to enter the easement area from 1407 St. James See drawing of construction and pictures of completed wall.                                                                                                                                                                                                                                                                                                                                                                                                                                                                                                                                                                                                                    |
| C. Located at the rear of property on 1411 St. James Ct replacement wall on easement owned by 1407 St. James D.B. 701,pg.133. An existing concrete block wall and steps needing major repair, was removed and replaced with a new concrete and brick veneer wall and stairs (running east to west next to easement) and limestone cap to match the west wall connected to it. This was a "replacement in kind" to improve the function and appearance for the rear of all three houses. See attached pictures.                                                                                                                                                                                                                                                                                                                                                                                                                                              |