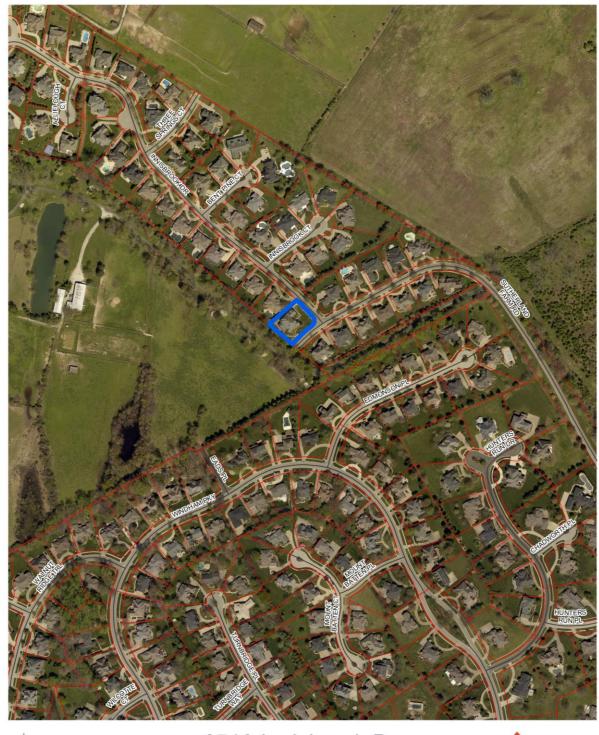

## **ATTACHMENTS**

- 1. Zoning Map
- 2. Aerial Photograph

## 2. Aerial Photograph

6510 Innisbrook Dr.

20

330 Map Created: 1/9/2019

COPYIGHT (c) 2019, LOUISVILLE AND JEFFERSON COUNTY METROPOLITAN SEWER DISTRICT (MSD) LOUISVILLE WATER COMPANY (LWC), LOUISVILLE METRO GOVERNMENT and JEFFERSON COUNTY PROPERTY VALUATION ADMINISTRATOR (PVA). All Rights Reserved.