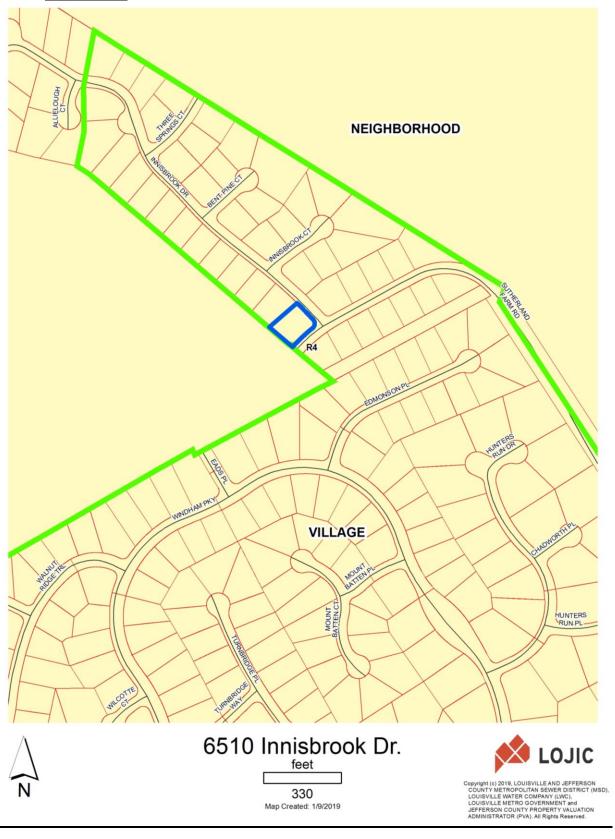

ance with the Land Development Code section 7.1.91.B.

#### **TECHNICAL REVIEW**

There are no outstanding technical issues associated with this request.

#### **INTERESTED PARTY COMMENTS**

Staff has received no comments from interested parties concerning this request.

### **REQUIRED ACTIONS**

APPROVE or DENY the Record Plat Amendment

# **NOTIFICATION**

| Date      | Purpose of Notice | Recipients                                            |
|-----------|-------------------|-------------------------------------------------------|
| 10-4-2019 |                   | 1 <sup>st</sup> tier adjoining property owners        |
| 10-7-2019 |                   | Registered Neighborhood Groups in Council District 16 |

## **ATTACHMENTS**

- 1. Zoning Map
- 2. Aerial Photograph

## 1. Zoning Map



## 2. Aerial Photograph





6510 Innisbrook Dr.

20

330 Map Created: 1/9/2019



COPYIGHT (c) 2019, LOUISVILLE AND JEFFERSON COUNTY METROPOLITAN SEWER DISTRICT (MSD) LOUISVILLE WATER COMPANY (LWC), LOUISVILLE METRO GOVERNMENT and JEFFERSON COUNTY PROPERTY VALUATION ADMINISTRATOR (PVA). All Rights Reserved.