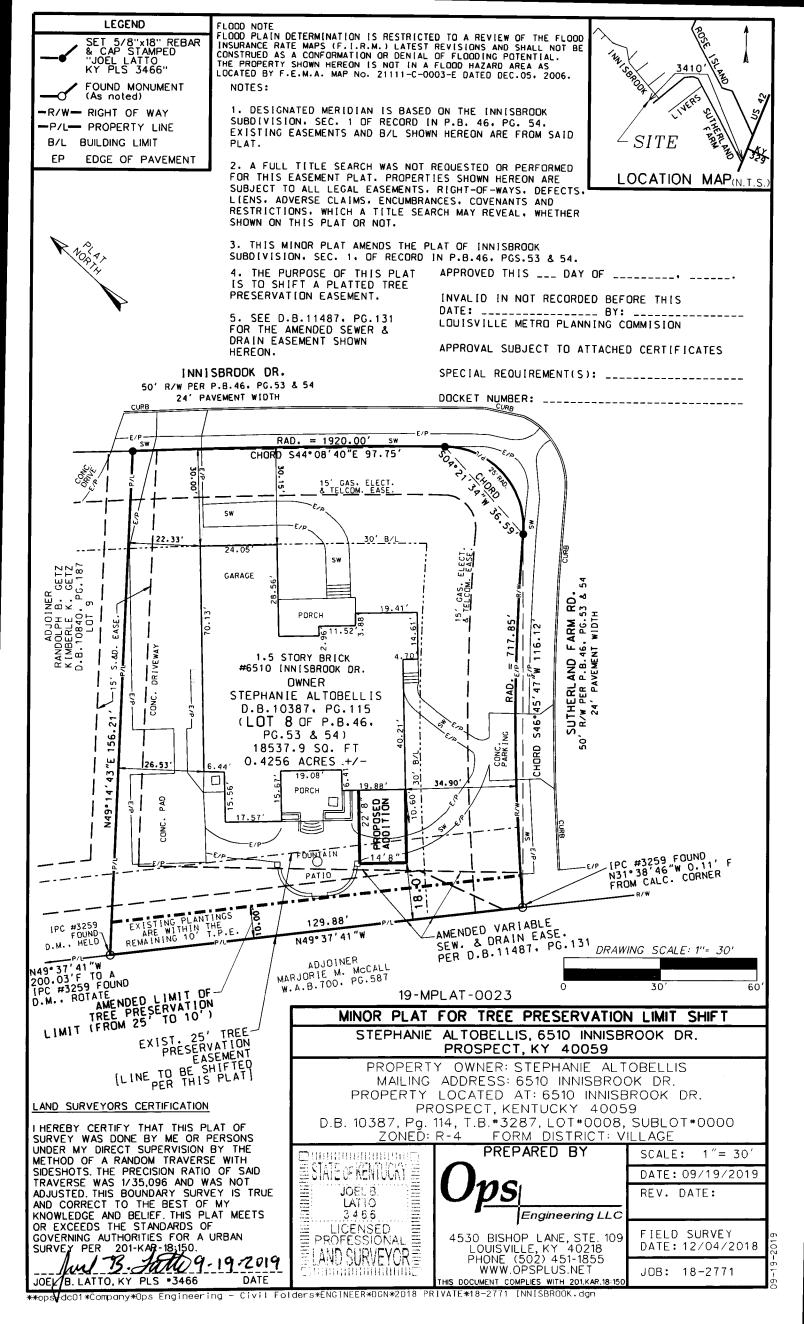

of this plat and are noted hereon, I / We hereby certify all of the lots of this minor subdivision and any existing buildings and improvements thereon and/or any buildings and improvements included in a building permit either applied for or approved thereon are in compliance with all the provisions of the Form District Regulations. With the exception of those encroachments noted on the face of the plat, any such buildings or improvements not in compliance with the Form District Regulations have been granted all necessary variances by the Board of Zoning Adjustment as described in Docket No.\_\_\_\_\_\_ or documentation of the existence of the buildings or improvements prior to the adoption of the applicable regulations has been submitted to Planning Commission staff.

Owner(s) Signature