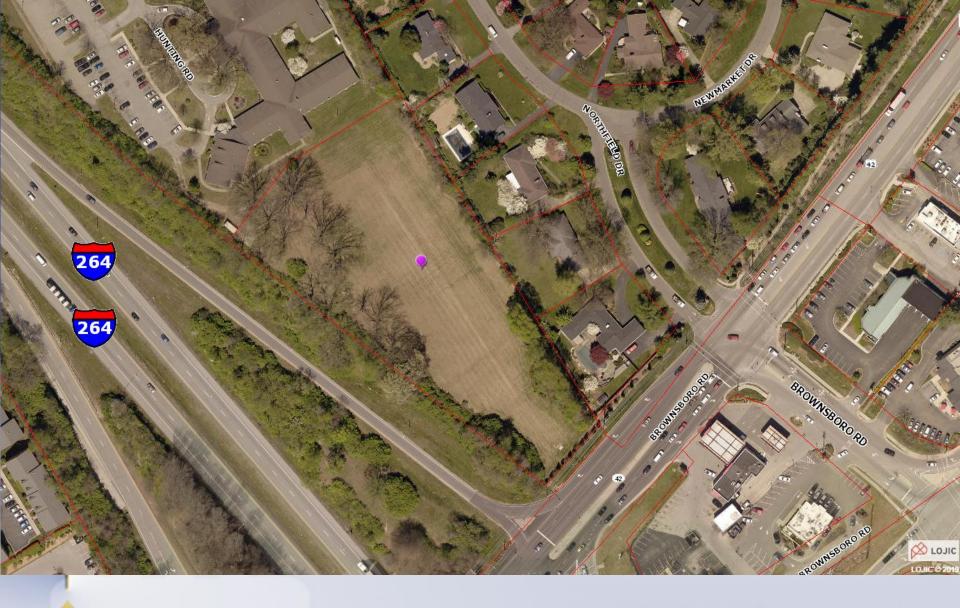

# Case Summary / Background

The subject property is located in the City of Northfield, near the intersection of Brownsboro Road and Northfield Drive.

 The applicant proposes to construct a privacy fence along the northeastern property line that varies in height from 7 ft. to 10 ft.

#### Site Plan

Louisville Subject property facing the northeastern property line. 19-VARIANCE-0037

Louisville Subject property facing the northeastern property line. 19-VARIANCE-0037

Facing north along the property line.