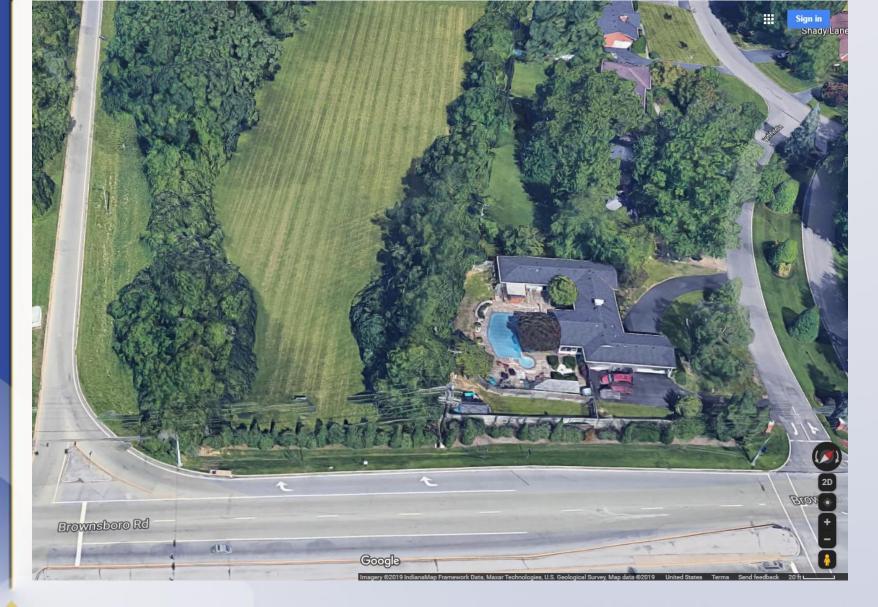

#### Site Plan

Louisville Subject property facing the northeastern property line. 19-VARIANCE-0037

Louisville Subject property facing the northeastern property line. 19-VARIANCE-0037

Facing north along the property line.

Facing north along the property line.

Adjoining properties.