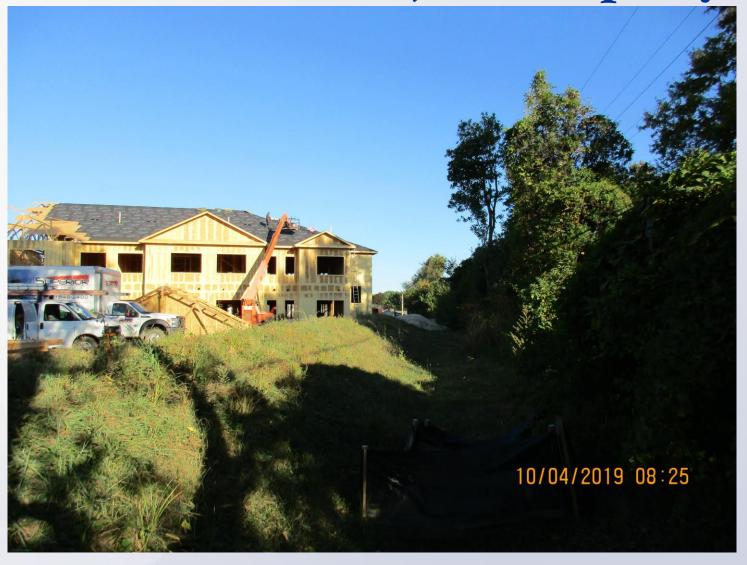

#### Site Plan

Louisville Subject property facing the northeastern property line. 19-VARIANCE-0037

Louisville Subject property facing the northeastern property line. 19-VARIANCE-0037

Facing north along the property line.

Facing north along the property line.

Adjoining properties.