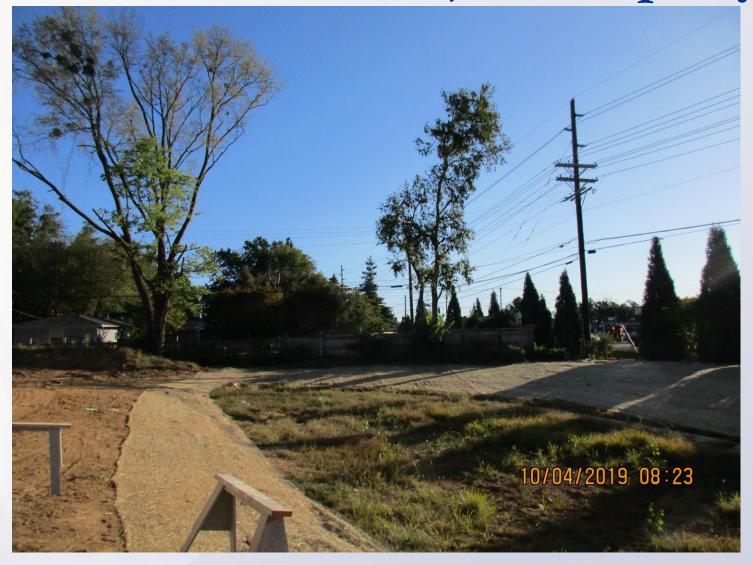

#### Site Plan

Louisville Subject property facing the northeastern property line. 19-VARIANCE-0037

Louisville Subject property facing the northeastern property line. 19-VARIANCE-0037

Facing north along the property line.

Facing north along the property line.

Adjoining properties.