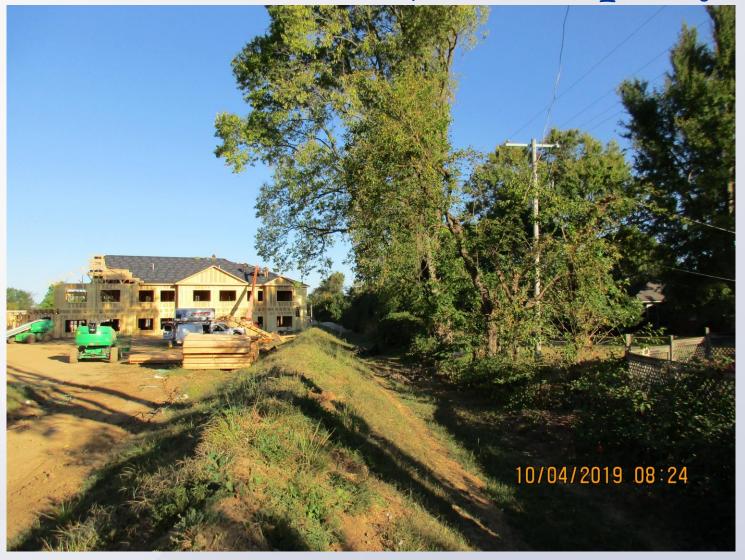

and a fence in the front yard setback to exceed 4 ft. in height in the Neighborhood Form District.

| Location   | Requirement | Request | Variance |
|------------|-------------|---------|----------|
| Side Yard  | 8 ft.       | 10 ft.  | 2 ft.    |
| Front Yard | 4 ft.       | 10 ft.  | 6 ft.    |



# Case Summary / Background

The subject property is located in the City of Northfield, near the intersection of Brownsboro Road and Northfield Drive.

 The applicant proposes to construct a privacy fence along the northeastern property line that varies in height from 7 ft. to 10 ft.

















#### Site Plan







Louisville Subject property facing the northeastern property line. 19-VARIANCE-0037



Louisville Subject property facing the northeastern property line. 19-VARIANCE-0037





Facing north along the property line.





Facing north along the property line.





Adjoining properties.

#### Conclusion

 The variance request appears to be adequately justified and meets the standard of review.



#### Required Action

Variance: from Land Development Code section 4.4.3.A.1.a.i to allow a fence in the side yard setback to exceed 8 ft. in height and a fence in the front yard setback to exceed 4 ft. in height in the Neighborhood Form District. <u>Approve/Deny</u>

| Location   | Requirement | Request | Variance |
|------------|-------------|---------|----------|
|            |             |         |          |
| Side Yard  | 8 ft.       | 10 ft.  | 2 ft.    |
| Front Yard | 4 ft.       | 10 ft.  | 6 ft.    |