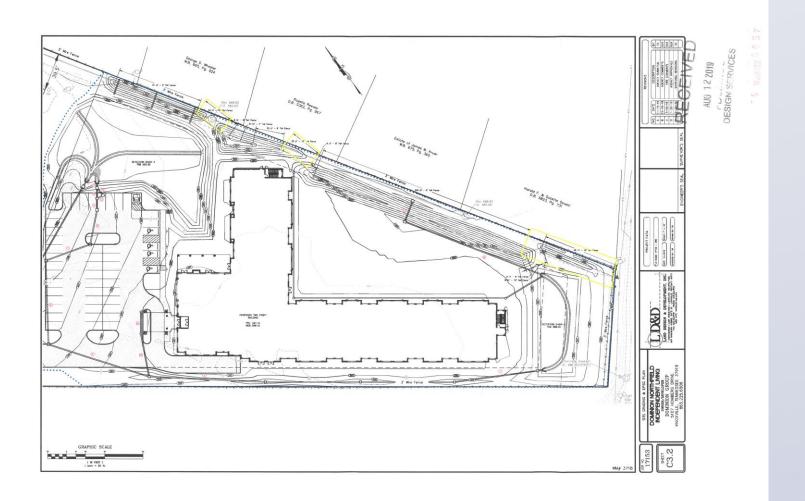

# Case Summary / Background

The subject property is located in the City of Northfield, near the intersection of Brownsboro Road and Northfield Drive.

 The applicant proposes to construct a privacy fence along the northeastern property line that varies in height from 7 ft. to 10 ft.

#### Site Plan

Louisville Subject property facing the northeastern property line. 19-VARIANCE-0037

Louisville Subject property facing the northeastern property line. 19-VARIANCE-0037

Facing north along the property line.