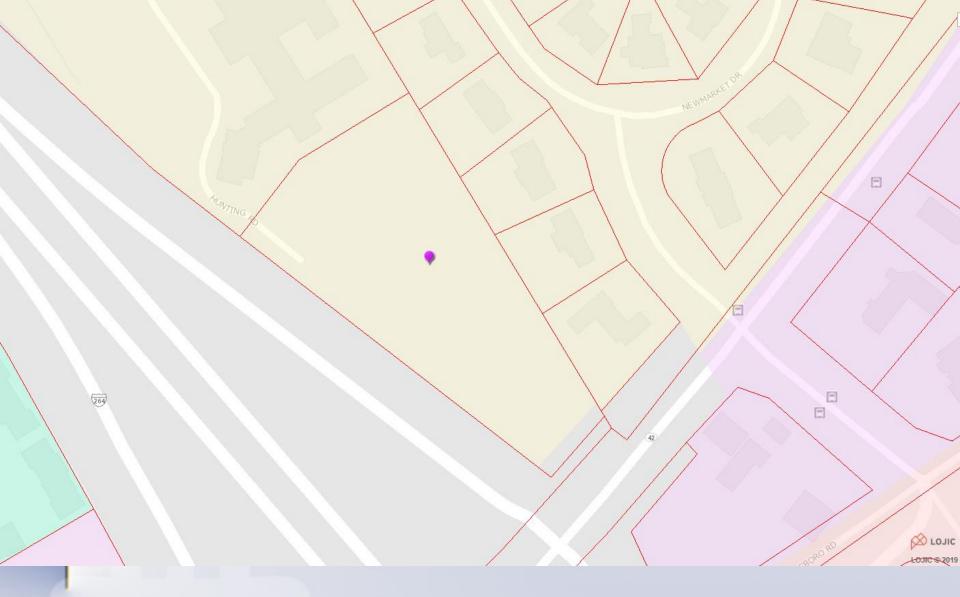

# Case Summary / Background

The subject property is located in the City of Northfield, near the intersection of Brownsboro Road and Northfield Drive.

 The applicant proposes to construct a privacy fence along the northeastern property line that varies in height from 7 ft. to 10 ft.