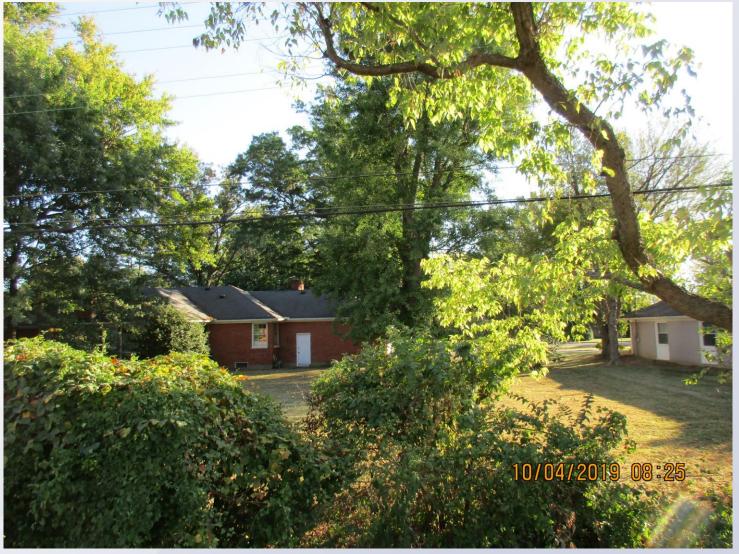

orm District.

| Location   | Requirement | Request | Variance |
|------------|-------------|---------|----------|
| Side Yard  | 8 ft.       | 10 ft.  | 2 ft.    |
| Front Yard | 4 ft.       | 10 ft.  | 6 ft.    |



# Case Summary / Background

The subject property is located in the City of Northfield, near the intersection of Brownsboro Road and Northfield Drive.

 The applicant proposes to construct a privacy fence along the northeastern property line that varies in height from 7 ft. to 10 ft.

















#### Site Plan







Louisville Subject property facing the northeastern property line. 19-VARIANCE-0037



Louisville Subject property facing the northeastern property line. 19-VARIANCE-0037





Facing north along the property line.





Facing north along the property line.





Adjoining properties.

#### Conclusion

 The variance request appears to be adequately justified and meets the standard of review.



#### Required Action

Variance: from Land Development Code section 4.4.3.A.1.a.i to allow a fence in the side yard setback to exceed 8 ft. in height and a fence in the front yard setback to exceed 4 ft. in height in the Neighborhood Form District. <u>Approve/Deny</u>

| Location   | Requirement | Request | Variance |
|------------|-------------|---------|----------|
|            |             |         |          |
| Side Yard  | 8 ft.       | 10 ft.  | 2 ft.    |
| Front Yard | 4 ft.       | 10 ft.  | 6 ft.    |