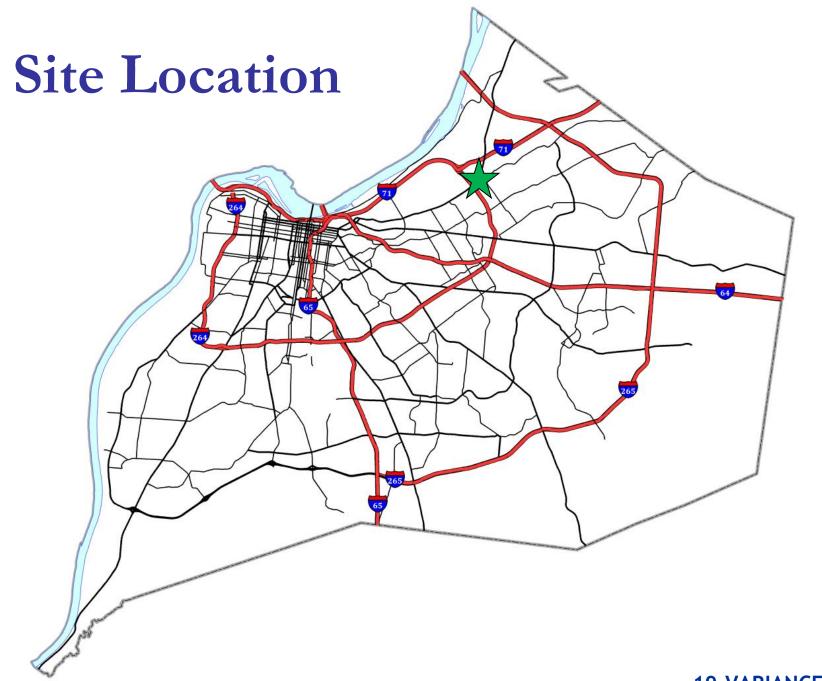

# Case Summary / Background

The subject property is located in the City of Northfield, near the intersection of Brownsboro Road and Northfield Drive.

 The applicant proposes to construct a privacy fence along the northeastern property line that varies in height from 7 ft. to 10 ft.