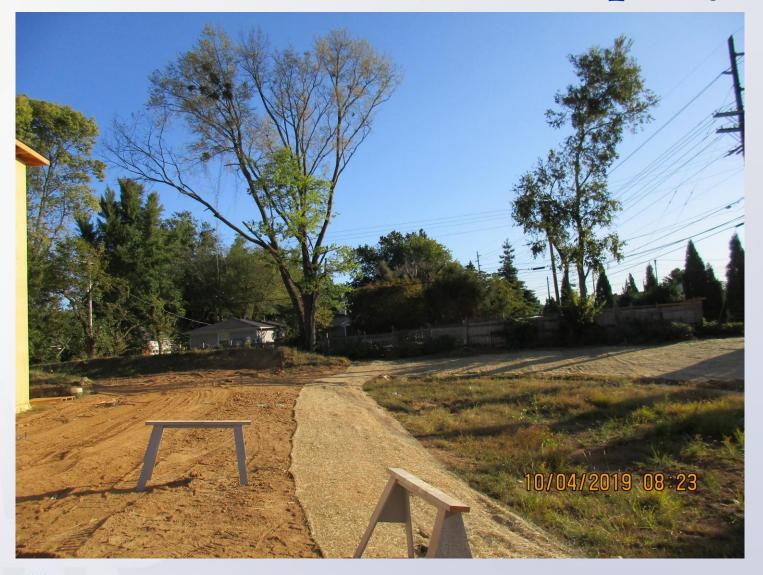

#### Site Plan

Louisville Subject property facing the northeastern property line. 19-VARIANCE-0037

Louisville Subject property facing the northeastern property line. 19-VARIANCE-0037

Facing north along the property line.

Facing north along the property line.

Adjoining properties.