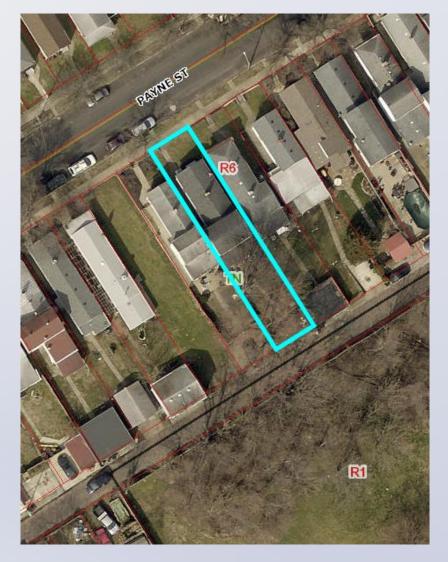

### Site Location

# Case Summary/Background

- Located on Payne Street between Cooper and Pine Streets
- Single-family residence
  - Three bedrooms; up to eight guests
- Adjoined by single-family residential uses and Cave Hill Cemetery
- One on-street and two off-street parking spaces
- No existing short-term rentals within 600 ft of the site
- Neighborhood meeting held on July 24, 2019