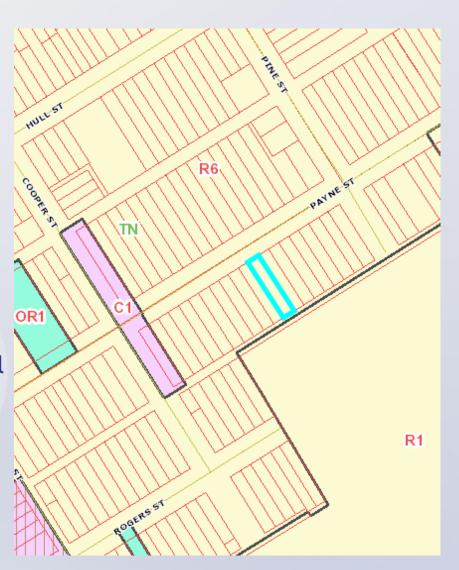

# **Zoning / Form District**

#### **Subject Site**

Existing: R-6 Multi-Family

Residential

**Proposed:** R-6/Multi-family

Residential w/short-term rental

**CUP** 

#### **Surrounding Sites**

North/East/West: R-6 Multi-Family

Residential

South: R-1 Single-Family Residential

#### **All Sites**

Traditional Neighborhood form district