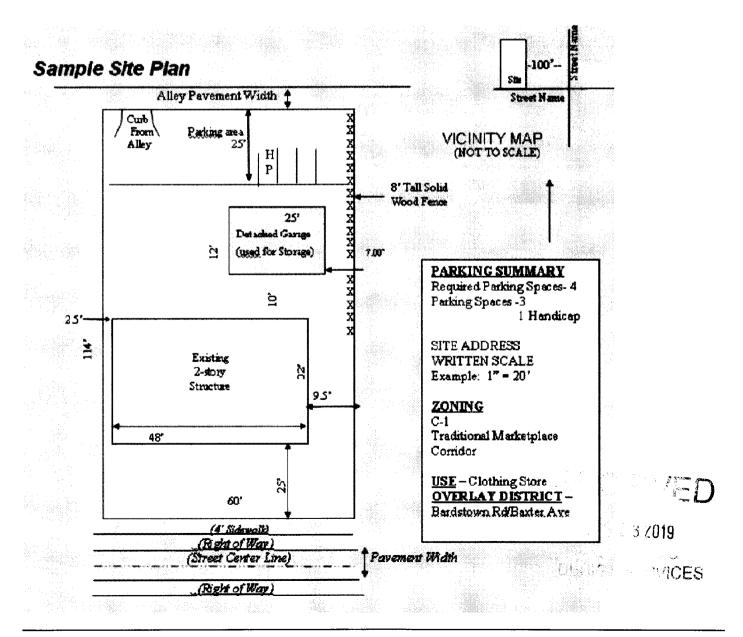

along with other information regarding local preservation districts, may be found at the website of the Landmarks and Preservation Districts Commission: https://louisvilleky.gov/government/planning-design/historic-preservation-landmarks-and-overlay-districts

Overlay District Permit: A project involving physical changes to the exterior of a building, structure, or property within an overlay district shall require prior approval in the form of an Overlay Permit. An approval requires substantial conformance to design guidelines established for each overlay district. The design guidelines, along with other information regarding overlay districts, may be found at the following website:

https://louisvilleky.gov/government/planning-design/historic-preservation-landmarks-and-overlay-districts





# **Land Development Report**

September 5, 2019 2:22 PM

About LDC

Location

Parcel ID: 070E00680000

Parcel LRSN: 57347

Address: 2252 PAYNE ST

Zoning

Zoning: R5A

Form District: TRADITIONAL NEIGHBORHOOD

Plan Certain #: NONE
Proposed Subdivision Name: NONE
Proposed Subdivision Docket #: NONE

Current Subdivision Name: W.H. HOSKINS SUBDIVISON

Plat Book - Page: 02-037 Related Cases: B-213-94

**Special Review Districts** 

Overlay District: NO

Historic Preservation District: CLIFTON
National Register District: CLIFTON
Urban Renewal: NO

Enterprise Zone: NO
System Development District: NO

Historic Site: YES - MULTIPLE

**Environmental Constraints** 

Flood Prone Area

FEMA Floodplain Review Zone: NO FEMA Floodway Review Zone: NO

Local Regulatory Floodplain Zone or

Combined Sewe