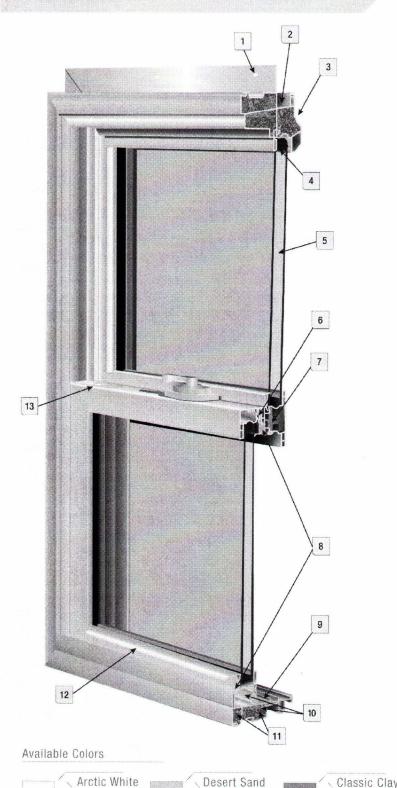

# **7100 SERIES**

# SINGLE HUNG I HORIZONTAL SLIDER FIXED PICTURE | SPECIALTY SHAPES

The 7100 Series is a reliable vinyl window design that combines quality and affordability with many optional features making it our most desired custom product.

# **FEATURES**

- Extruded Nail Fin (removable for replacement applications)
- 2 Fully Extruded Recessed J-Channel
- Beveled Exterior Main-Frame
- Quanex Building Products Most Advanced Warm Edge Spacer Duralite®
- 5 3/4" Insulated Double Strength Glass Unit
- Fully Extruded Interlock at Sash Locking Rail
- 7 Reinforced Innergy™ Rigid Thermal Interlock System Available (standard in meeting rail only)
- Multi-Point Double Barrier-Fin Weather Stripping System Along Sash and Main-Frame
- Sloped Sill Design
- Multi-Chambered Sash and Main-Frame
- Foam-Filled Frame Available
- Fully Extruded Lift Rail
- 13 E-Z Tilt™ Sash Design with Routed Flush Mount **Dual Tilt Latches**
- Triple-Pane Glass Options Available
- 15 Uniframe Twin Option Available

# **STANDARD**

- Sunshield® Virgin Vinyl with Titanium Alloy Compound
- Main-Frame Jamb Depth Dimension of 31/4"
- Patented Fusion Welded Frame and Sash
- Constant Force Balance System

| NFRC TEST RATINGS |          |      |  |  |
|-------------------|----------|------|--|--|
| MODEL             | U-FACTOR | SHGC |  |  |
| 7000 PW           | .27      | .27  |  |  |
| 7100 SH           | .28      | .26  |  |  |
| 7300 SS           | .27      | .26  |  |  |