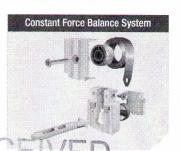

# **STANDARD**

- Sunshield® Virgin Vinyl with Titanium Alloy Compound
- Main-Frame Jamb Depth Dimension of 31/4"
- Patented Fusion Welded Frame and Sash
- Constant Force Balance System

| NFRC TEST RATINGS |          |      |  |  |
|-------------------|----------|------|--|--|
| MODEL             | U-FACTOR | SHGC |  |  |
| 7000 PW           | .27      | .27  |  |  |
| 7100 SH           | .28      | .26  |  |  |
| 7300 SS           | .27      | .26  |  |  |