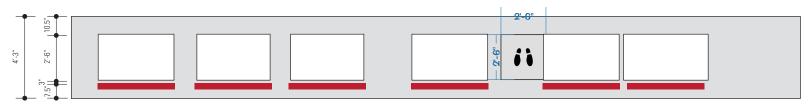

# Option 3: Letter 0

LED, 35W, 120/277V, 80 400 - 15 degree x 45 Drgree, 3990 lm, 2633 lm - 50000 h, 070087.

Light fixtures to be centered in front of each letterform. For the Letters "I" and "T", center the light fixture between the two base legs of the letterforms. Set back the light fix 3" from the face of the letterforms.