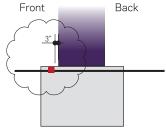

# Option 3: Letter 0

LED, 35W, 120/277V, 80 400 - 15 degree x 45 Drgree, 3990 lm, 2633 lm - 50000 h, 070087.

Light fixtures to be centered in front of each letterform. For the Letters "I" and "T", center the light fixture between the two base legs of the letterforms. Set back the light fix 3" from the face of the letterforms.