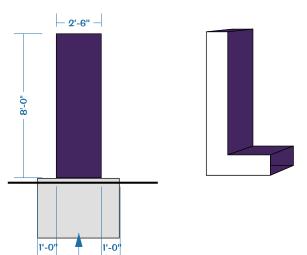

# Option 3: Letter 0

MP 04561 Snowmist White

**PMS 269** 

**Location 1000.1** 

Concrete Foundation

.090 Aluminum Manufactured Letters with Internal Framework consisting of 3" Steel Square tubes and .090 Aluminum Baffles/Gussets.

- -1/4" x 12" x 28" Steel Plate Base Hilti Anchored into Concrete Foundation
- -No Visible Fasteners on Face or Sides
- -Counter Sunk Fasteners on Backs Painted to Match
- -Seam Returns even to face & Backer
- -Face Painted MP 04561 Snowmist White
- -Returns & Back Painted to match PMS 269 Purple