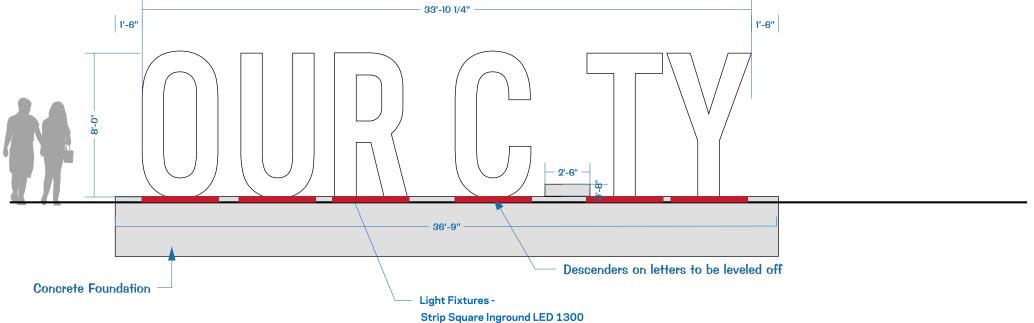

# Option 3: Letter 0

LED, 35W, 120/277V, 80 400 - 15 degree x 45 Drgree, 3990 lm, 2633 lm - 50000 h, 070087.

Light fixtures to be centered in front of each letterform. For the Letters "I" and "T", center the light fixture between the two base legs of the letterforms. Set back the light fix 3" from the face of the letterforms.