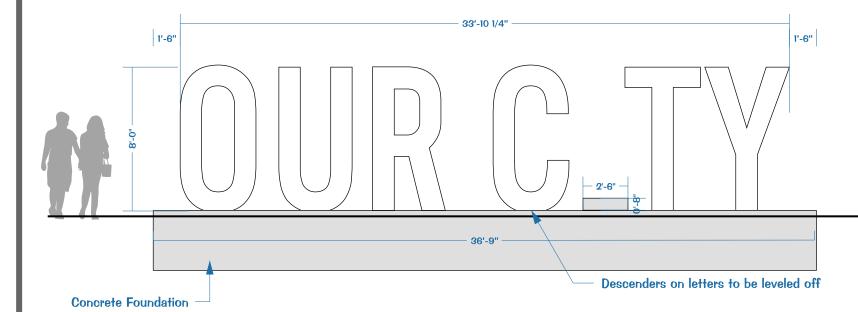

# Option 3: Letter 0

MP 04561 Snowmist White

**PMS 269** 

**Location 1000.1** 

Concrete Foundation

.090 Aluminum Manufactured Letters with Internal Framework consisting of 3" Steel Square tubes and .090 Aluminum Baffles/Gussets.

- -1/4" x 12" x 28" Steel Plate Base Hilti Anchored into Concrete Foundation
- -No Visible Fasteners on Face or Sides
- -Counter Sunk Fasteners on Backs Painted to Match
- -Seam Returns even to face & Backer
- -Face Painted MP 04561 Snowmist White
- -Returns & Back Painted to match PMS 269 Purple