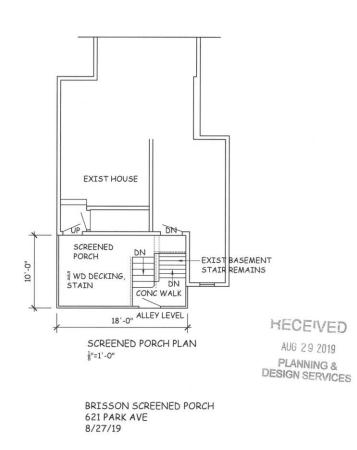

a | 514 sq. ft. | 0 sq. ft. | 514 sq. ft. |



### Case Summary / Background

- The subject property is zoned TNZD in the Traditional Neighborhood Form District. It is located in the Old Louisville neighborhood and preservation district and contains a two-story single-family residence.
- The applicant is proposing a one-story addition on the rear of the house. This addition will reduce the private yard area to be less than the required 20% of the area of the lot.



# Case Summary / Background

 Historic Landmarks and Preservation Commission staff approved the addition on condition under case number 19-COA-0076 on September 20, 2019. Planning & Design Staff does not have any recommended conditions.











#### Site Plan



Louisville

19-VARIANCE-COUR

### Elevations



#### Addition



Louisville

**19-VARIANCE-0045** 

19-VAIZIANCE-Ca





Front of the subject property.





Property to the right.





Property to the left.





Properties across Park Avenue.





Existing private yard area.

#### Conclusion

The variance request appears to be adequately justified and meets the standard of review.



# **Required Action**

 <u>Variance:</u> from Land Development Code section
5.4.1.D.3 to allow a private yard area to be less than the required 20% of the area of a lot. <u>Approve/Deny</u>

| Location          | Requirement | Request   | Variance    |
|-------------------|-------------|-----------|-------------|
| Private Yard Area | 514 sq. ft. | 0 sq. ft. | 514 sq. ft. |