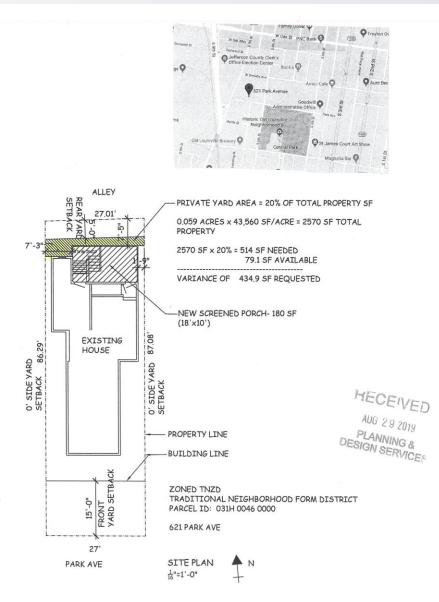

# Request

Variance: from Land Development Code section 5.4.1.D.3 to allow a private yard area to be less than the required 20% of the area of a lot.

| Location          | Requirement | Request   | Variance    |
|-------------------|-------------|-----------|-------------|
| Private Yard Area | 514 sq. ft. | 0 sq. ft. | 514 sq. ft. |

#### Site Plan

Louisville

19-VARIANCE-COUR

# **Required Action**

 <u>Variance:</u> from Land Development Code section
5.4.1.D.3 to allow a private yard area to be less than the required 20% of the area of a lot. <u>Approve/Deny</u>

| Location          | Requirement | Request   | Variance    |
|-------------------|-------------|-----------|-------------|
| Private Yard Area | 514 sq. ft. | 0 sq. ft. | 514 sq. ft. |