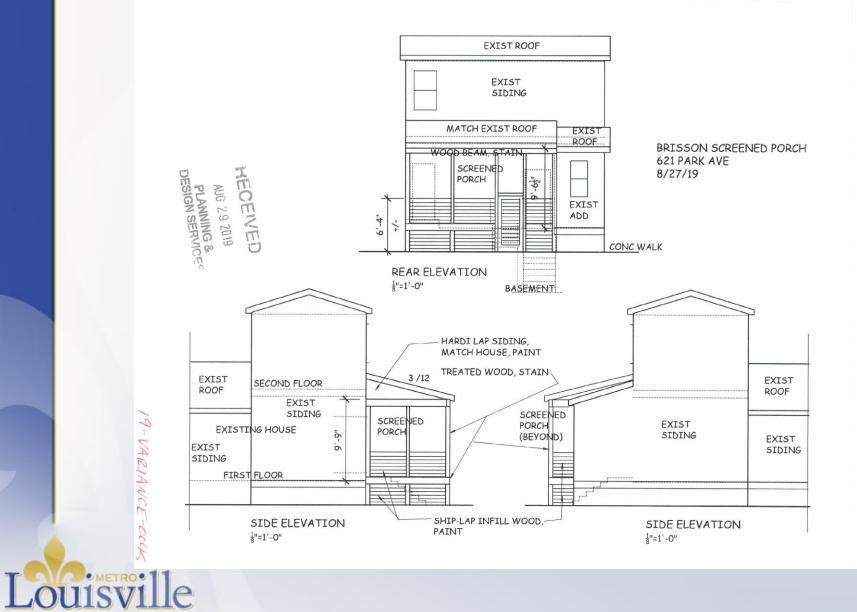

Private Yard Area | 514 sq. ft. | 0 sq. ft. | 514 sq. ft. |



### Case Summary / Background

- The subject property is zoned TNZD in the Traditional Neighborhood Form District. It is located in the Old Louisville neighborhood and preservation district and contains a two-story single-family residence.
- The applicant is proposing a one-story addition on the rear of the house. This addition will reduce the private yard area to be less than the required 20% of the area of the lot.



# Case Summary / Background

 Historic Landmarks and Preservation Commission staff approved the addition on condition under case number 19-COA-0076 on September 20, 2019. Planning & Design Staff does not have any recommended conditions.











#### Site Plan



Louisville

19-VARIANCE-COUR

### Elevations



#### Addition



Louisville

**19-VARIANCE-0045** 

19-VAIZIANCE-Ca





Front of the subject property.





Property to the right.





Property to the left.





Properties across Park Avenue.





Existing private yard area.

#### Conclusion

The variance request appears to be adequately justified and meets the standard of review.



# **Required Action**

 <u>Variance:</u> from Land Development Code section
5.4.1.D.3 to allow a private yard area to be less than the required 20% of the area of a lot. <u>Approve/Deny</u>

| Location          | Requirement | Request   | Variance    |
|-------------------|-------------|-----------|-------------|
| Private Yard Area | 514 sq. ft. | 0 sq. ft. | 514 sq. ft. |