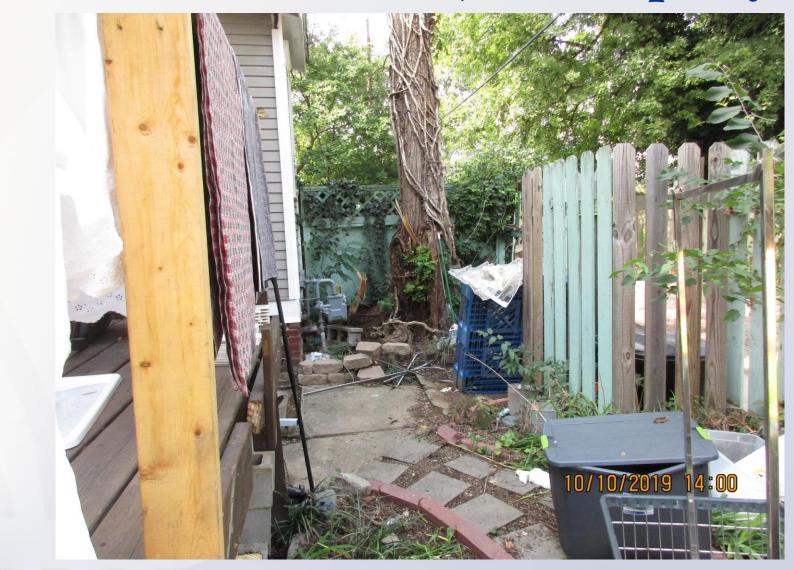

e Old Louisville neighborhood and preservation district and contains a two-story single-family residence.
- The applicant is proposing a one-story addition on the rear of the house. This addition will reduce the private yard area to be less than the required 20% of the area of the lot.



# Case Summary / Background

 Historic Landmarks and Preservation Commission staff approved the addition on condition under case number 19-COA-0076 on September 20, 2019. Planning & Design Staff does not have any recommended conditions.











#### Site Plan



Louisville

19-VARIANCE-COUR

### Elevations



#### Addition



Louisville

**19-VARIANCE-0045** 

19-VAIZIANCE-Ca





Front of the subject property.





Property to the right.





Property to the left.





Properties across Park Avenue.





Existing private yard area.

#### Conclusion

The variance request appears to be adequately justified and meets the standard of review.



# **Required Action**

 <u>Variance:</u> from Land Development Code section
5.4.1.D.3 to allow a private yard area to be less than the required 20% of the area of a lot. <u>Approve/Deny</u>

| Location          | Requirement | Request   | Variance    |
|-------------------|-------------|-----------|-------------|
| Private Yard Area | 514 sq. ft. | 0 sq. ft. | 514 sq. ft. |