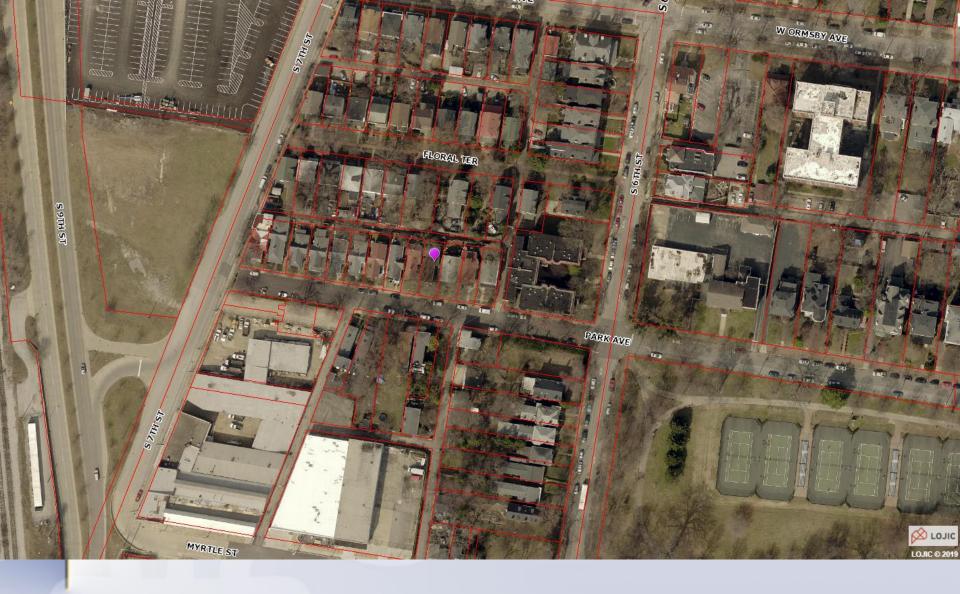

### Case Summary / Background

- The subject property is zoned TNZD in the Traditional Neighborhood Form District. It is located in the Old Louisville neighborhood and preservation district and contains a two-story single-family residence.
- The applicant is proposing a one-story addition on the rear of the house. This addition will reduce the private yard area to be less than the required 20% of the area of the lot.