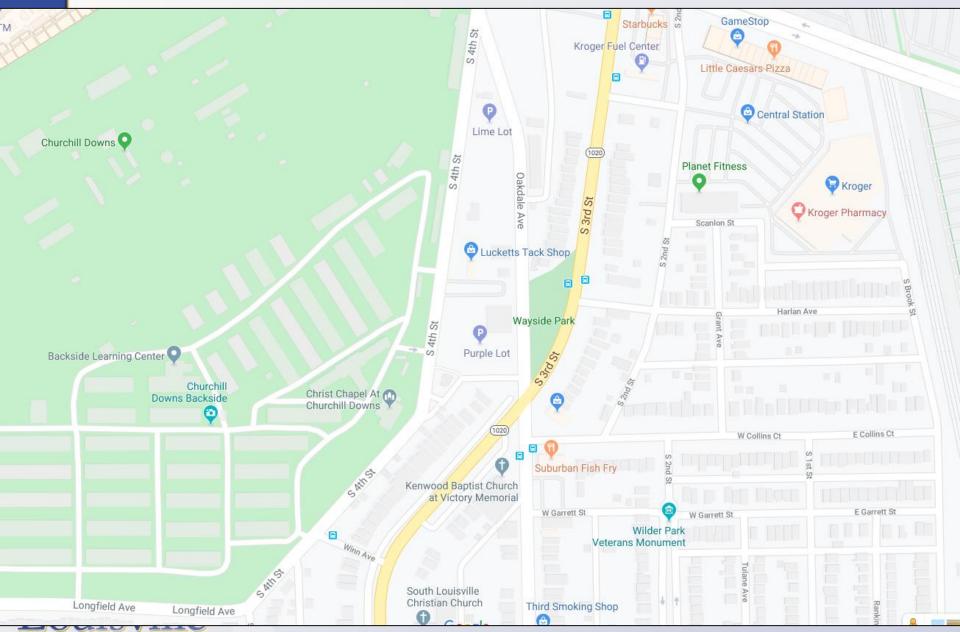

## 19STREETS1002 CHURCHILL DOWNS S 4<sup>TH</sup> STREET/OAKDALE TERRACE CLOSURE

Planning & Zoning Committee October 29, 2019

S 4<sup>TH</sup> Street
District 15 - Kevin
Triplett

## Case Summary

- Applicant is proposing to close a 1,232-foot section of S 4<sup>th</sup> Street
- Applicant is proposing to close a 275-foot section of Oakdale Terrace (unimproved)
- The closure will allow a proposed expansion of track activities to be better connected to the remainder of the site