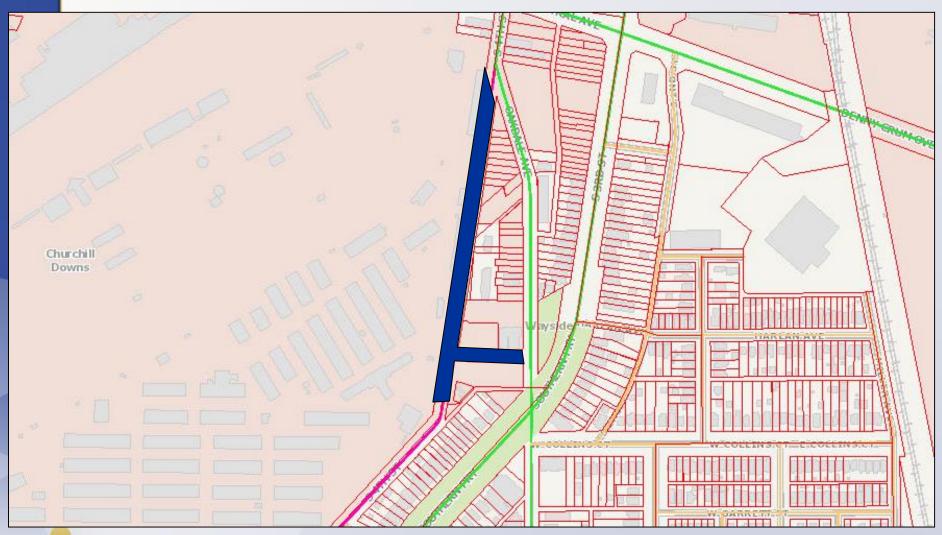

## Request(s)

- Close a portion of S 4<sup>th</sup> Street between Oakdale Avenue and an unnamed alley approximately 1,232 feet south of Oakdale Avenue
- Close a portion of Oakdale Terrace between S 4<sup>th</sup> Street and Oakdale Avenue

## Case Summary

- Applicant is proposing to close a 1,232-foot section of S 4<sup>th</sup> Street
- Applicant is proposing to close a 275-foot section of Oakdale Terrace (unimproved)
- The closure will allow a proposed expansion of track activities to be better connected to the remainder of the site