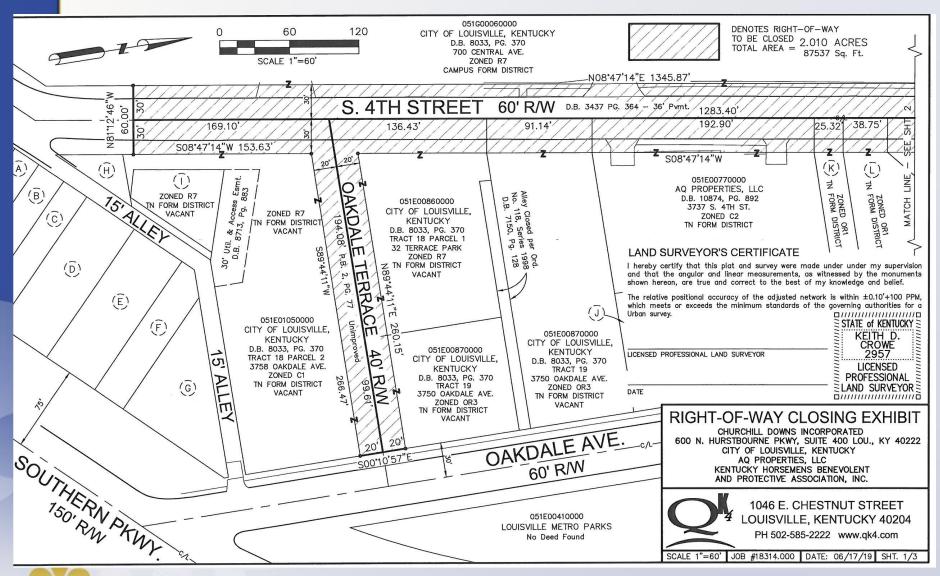

## Request(s)

- Close a portion of S 4<sup>th</sup> Street between Oakdale Avenue and an unnamed alley approximately 1,232 feet south of Oakdale Avenue
- Close a portion of Oakdale Terrace between S 4<sup>th</sup> Street and Oakdale Avenue

## Case Summary

- Applicant is proposing to close a 1,232-foot section of S 4<sup>th</sup> Street
- Applicant is proposing to close a 275-foot section of Oakdale Terrace (unimproved)
- The closure will allow a proposed expansion of track activities to be better connected to the remainder of the site