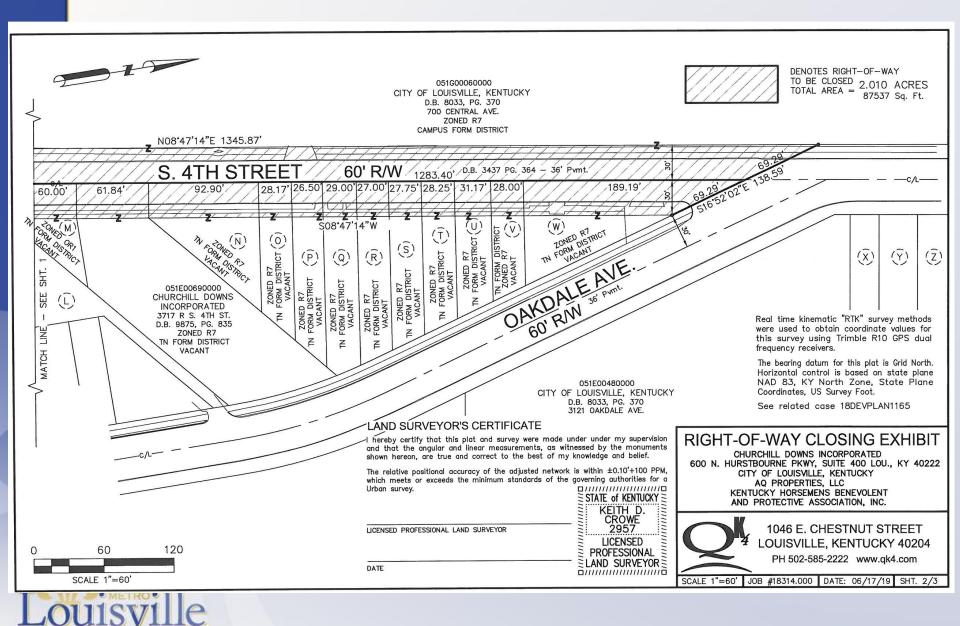

## Request(s)

- Close a portion of S 4<sup>th</sup> Street between Oakdale Avenue and an unnamed alley approximately 1,232 feet south of Oakdale Avenue
- Close a portion of Oakdale Terrace between S 4<sup>th</sup> Street and Oakdale Avenue

## Case Summary

- Applicant is proposing to close a 1,232-foot section of S 4<sup>th</sup> Street
- Applicant is proposing to close a 275-foot section of Oakdale Terrace (unimproved)
- The closure will allow a proposed expansion of track activities to be better connected to the remainder of the site