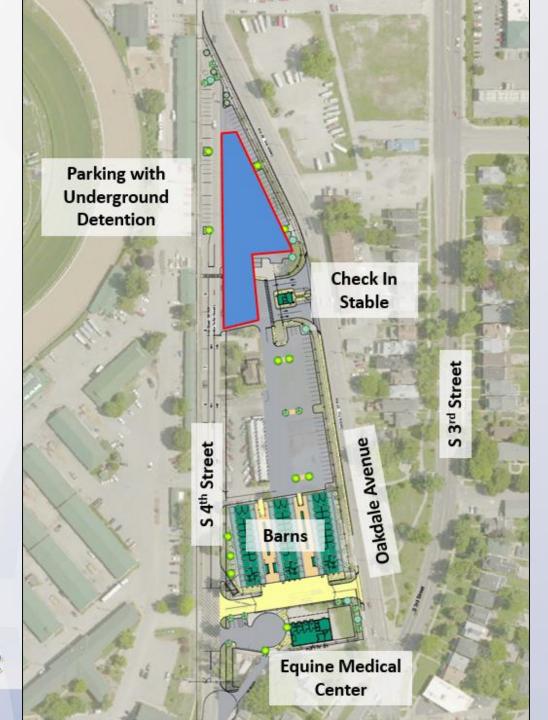

## Request(s)

- Close a portion of S 4<sup>th</sup> Street between Oakdale Avenue and an unnamed alley approximately 1,232 feet south of Oakdale Avenue
- Close a portion of Oakdale Terrace between S 4<sup>th</sup> Street and Oakdale Avenue

## Case Summary

- Applicant is proposing to close a 1,232-foot section of S 4<sup>th</sup> Street
- Applicant is proposing to close a 275-foot section of Oakdale Terrace (unimproved)
- The closure will allow a proposed expansion of track activities to be better connected to the remainder of the site