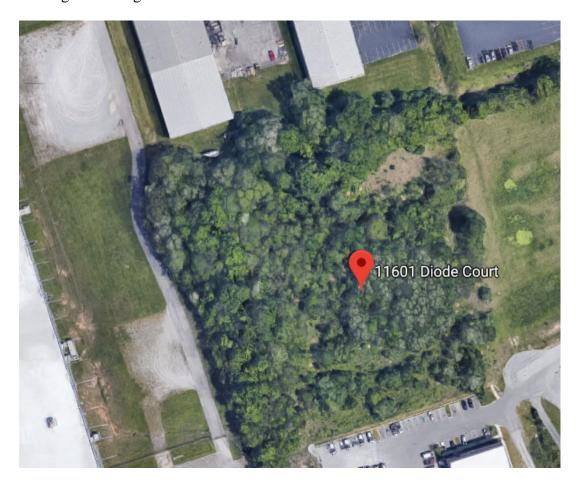

This is a heavily treed lot that is proposed for a development plan without showing some tree preservation plan ... A tree plan should be part of the development. The truck turn parking is not shown on the rendering. and it is along a retaining wall for the truck dock.....doesn't seem feasible as shown...