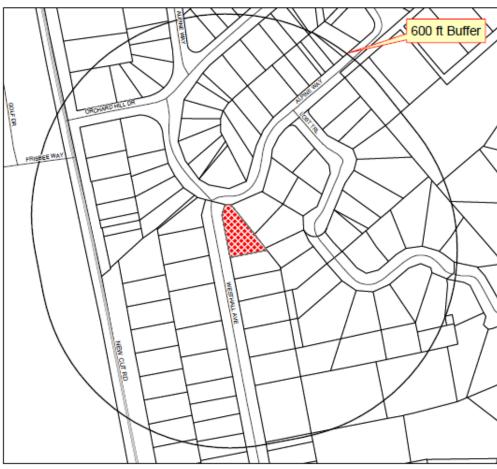

#### Formal Proximity Map 19-CUP-0232

feet 250

This map is subject to change upon the Board of Zoning Adjustment granting approvals to other Short Term Rental Conditional Use Permits.

Copyright (c) 2018, LOUISVILLE AND JEFFERSON COUNTY METHOPOLITAN SEWER DISTRICT (MSD), LOUISVILLE WATER COMPANY (JMC), LOUISVILLE WATER COMPANIENT and JEFFERSON COUNTY PROPERTY VALUATION ADMINISTRATOR (PVA), All Rights Reserved.

Subject Site

## Case Summary / Background

Zoned—R-4 Zoning District Neighborhood Form District Kenwood Hill Neighborhood 0.279 acres 1,264 square feet

4 Bedrooms as submitted by the applicant, 10 guests allowed

Parking: 100 foot driveway and garage No parking on the street No Short Term Rentals within 600 feet. No Open Enforcement Case.