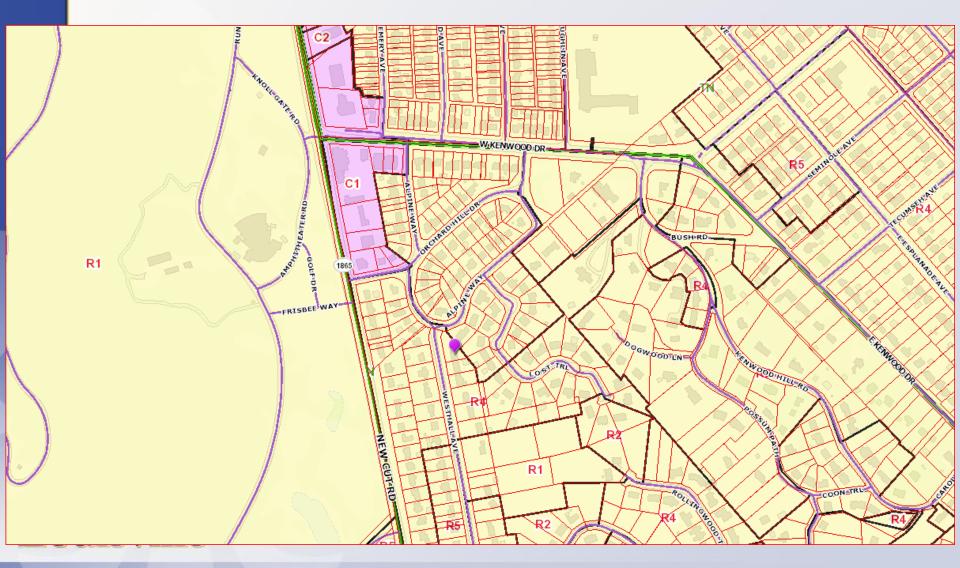

# 19-CUP-0232 5309 Westhall Drive



Louisville Metro Board of Zoning Adjustment
Public Hearing

Steve Hendrix, Planning Coordinator January 13, 2020

## Request

Conditional Use Permit to allow a short term rental of a single family dwelling that is not the primary residence of the host. (LDC 4.2.63)





# Zoning Map



# Aerial Map



### Map Created: 01/08/2020



### Legend

Buffe



#### Formal Proximity Map 19-CUP-0232

feet 250





This map is subject to change upon the Board of Zoning Adjustment granting approvals to other Short Term Rental Conditional Use Permits.



Copyright (c) 2018, LOUISVILLE AND JEFFERSON COUNTY METHOPOLITAN SEWER DISTRICT (MSD), LOUISVILLE WATER COMPANY (JMC), LOUISVILLE WATER COMPANIENT and JEFFERSON COUNTY PROPERTY VALUATION ADMINISTRATOR (PVA), All Rights Reserved.

Subject Site



## Houses to the north



# View from intersection of Westhall Avenue & Alpine Way



### Houses across the street



# Driveway/Garage



**Backyard** 01/03/2020 12:27

## Case Summary / Background

Zoned—R-4 Zoning District Neighborhood Form District Kenwood Hill Neighborhood 0.279 acres