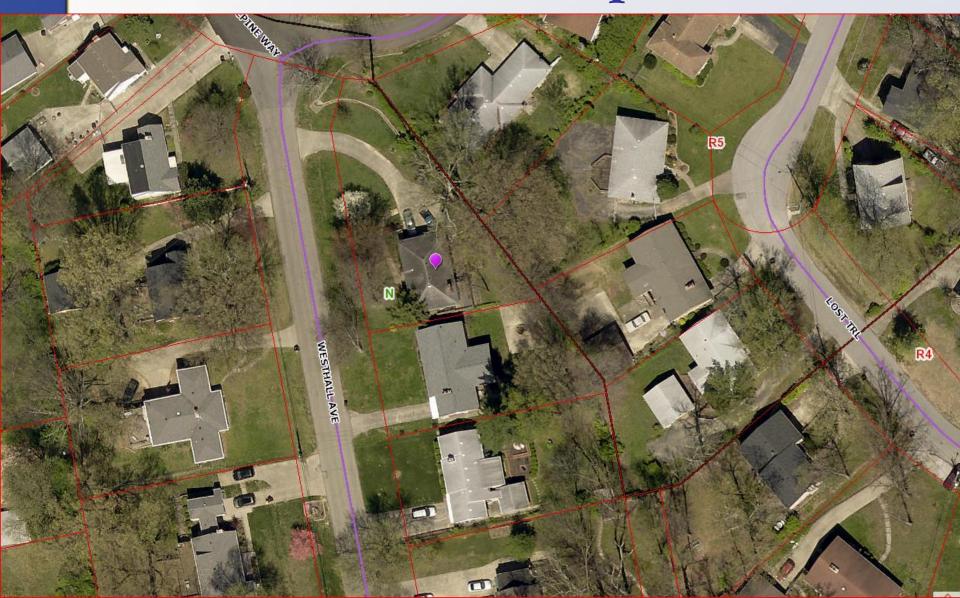

# 19-CUP-0232 5309 Westhall Drive



Louisville Metro Board of Zoning Adjustment
Public Hearing

Steve Hendrix, Planning Coordinator January 13, 2020

## Request

Conditional Use Permit to allow a short term rental of a single family dwelling that is not the primary residence of the host. (LDC 4.2.63)





# Zoning Map



# Aerial Map



### Map Created: 01/08/2020



### Legend

Buffe



#### Formal Proximity Map 19-CUP-0232

feet 250





This map is subject to change upon the Board of Zoning Adjustment granting approvals to other Short Term Rental Conditional Use Permits.



Copyright (c) 2018, LOUISVILLE AND JEFFERSON COUNTY METHOPOLITAN SEWER DISTRICT (MSD), LOUISVILLE WATER COMPANY (JMC), LOUISVILLE WATER COMPANIENT and JEFFERSON COUNTY PROPERTY VALUATION ADMINISTRATOR (PVA), All Rights Reserved.

Subject Site



## Houses to the north



# View from intersection of Westhall Avenue & Alpine Way



### Houses across the street



# Driveway/Garage



**Backyard** 01/03/2020 12:27

## Case Summary / Background

Zoned—R-4 Zoning District Neighborhood Form District Kenwood Hill Neighborhood 0.279 acres 1,264 square fee