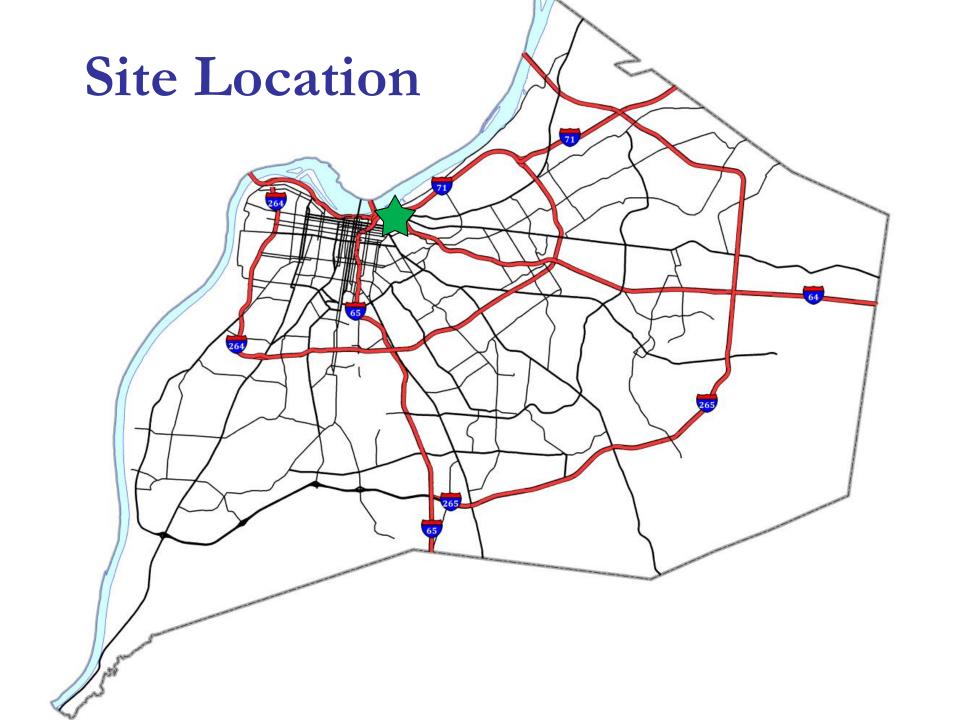

# 19-CUP-0247 184 ½ State Street

Louisville Metro Board of Zoning Adjustment
Public Hearing

Steve Hendrix, Planning Coordinator January 27, 2020

## Request

Conditional Use Permit to allow a short term rental of a single family dwelling that is not the primary residence of the host. (LDC 4.2.63)

Zoning Map EMBRY-AVE-R7