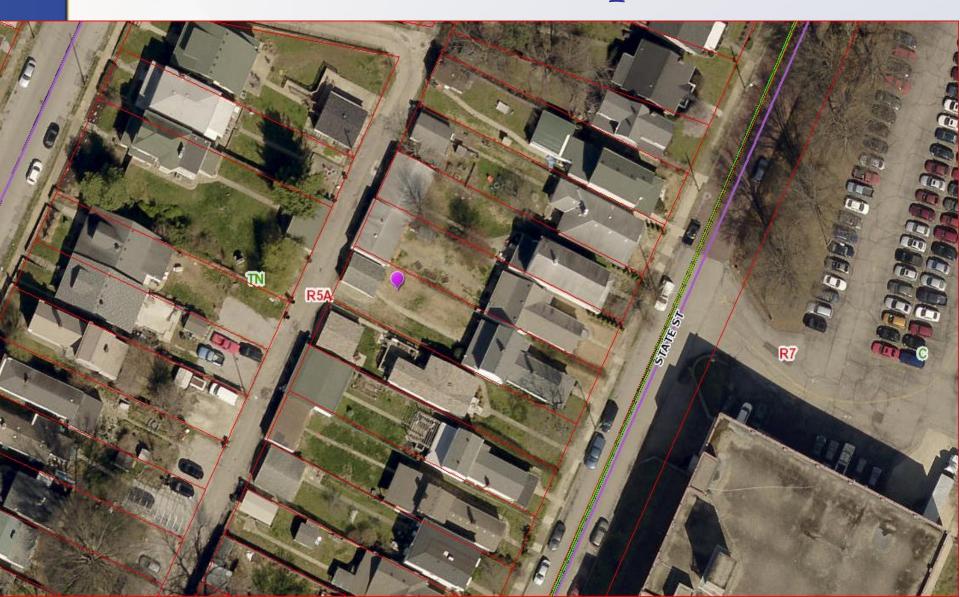

# 19-CUP-0247 184 ½ State Street



Louisville Metro Board of Zoning Adjustment
Public Hearing

Steve Hendrix, Planning Coordinator January 27, 2020

## Request

Conditional Use Permit to allow a short term rental of a single family dwelling that is not the primary residence of the host. (LDC 4.2.63)





Zoning Map EMBRY-AVE-R7

# Aerial Map



### Map Created: 01/17/2020



### Legend



Buffer



#### **Formal Proximity Map** 19-CUP-0257





This map is subject to change upon the Board of Zoning Adjustment granting approvals to other Short Term Rental Conditional Use Permits.



Copyright (c) 2018, LOUISVILLE AND JEFFERSON COUNTY METROPOUTAN SEWER DISTRICT (MSD), LOUISVILLE METRO COMPANY (JMC), LOUISVILLE METRO GOVERNMENT and JEFFERSON COUNTY PROPERTY VALUATION ADMINISTRATOR (PVA), All Rights Reserved.



Subject site



## Across the street



# Garage/Parking Pad



# Parking Pad/Backyard



Parking Pad/Backyard



# Case Summary / Background

Zoned—R-5 A Zoning District
Traditional Neighborhood Form District
Clifton Neighborhood
0.127 acres
1,552 square feet

3 Bedrooms as submitted by the applicant, 8 guests allowed

Par