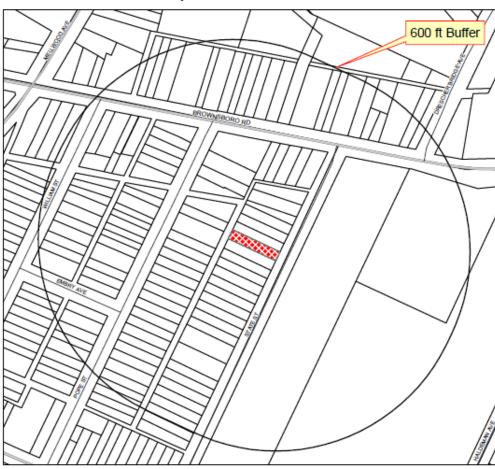

#### **Formal Proximity Map** 19-CUP-0257

This map is subject to change upon the Board of Zoning Adjustment granting approvals to other Short Term Rental Conditional Use Permits.

Copyright (c) 2018, LOUISVILLE AND JEFFERSON COUNTY METROPOUTAN SEWER DISTRICT (MSD), LOUISVILLE METRO COMPANY (JMC), LOUISVILLE METRO GOVERNMENT and JEFFERSON COUNTY PROPERTY VALUATION ADMINISTRATOR (PVA), All Rights Reserved.

Parking: Garage and adjacent parking pad

There are no other Short Term Rentals within 600 feet.

No Open Enforcement Case.