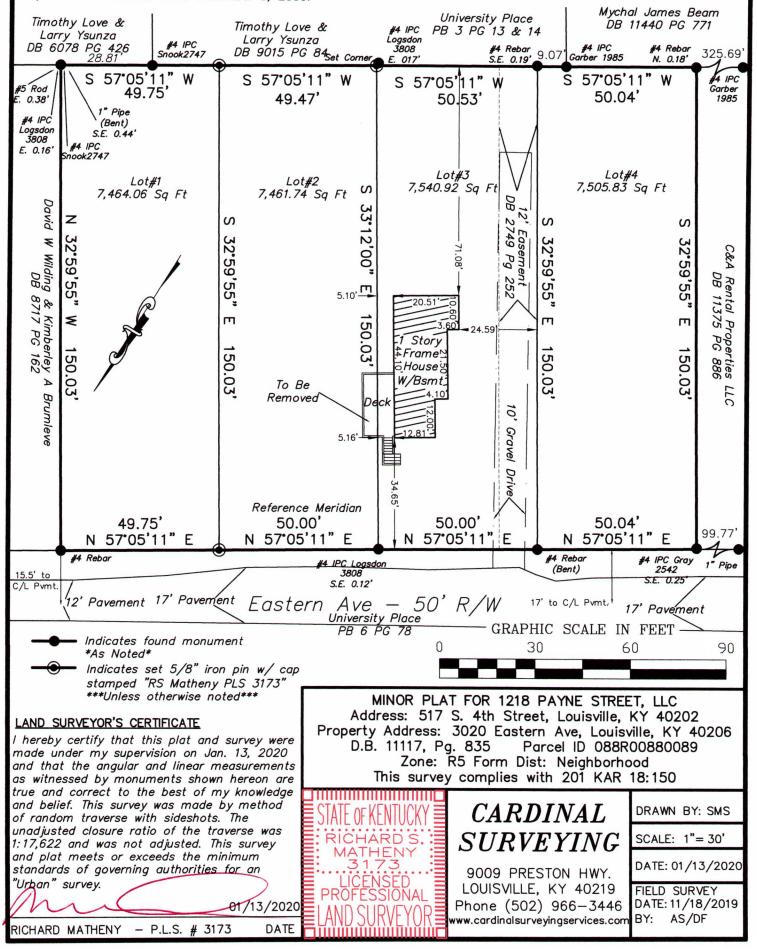

## NOTES:

1. Roads, are per University Place Subdivision, Plat Book 6 page 78 .. 2. This plat is subject to all legal easements, right of ways, defects, liens, adverse claims, encumbrances, covenants and restrictions, which a title search may reveal, whether shown on this plat or not.

PURPOSE:

property.

The purpose of this plat is

to create 4 lots from 1

3. This site lies in a Karst terrain area . Any susequent development on site is subject to the requirements Chapter 4 Section 4 of the Land Development Code.

## Flood Note:

Flood Plain Determination is restricted to a review of the Flood Insurance Rate Maps latest revisions and shall not be construed as a confirmation or denial of flooding potential. The property shown hereon is not located within a 100 year flood zone as indicated by F.E.M.A. Map No. 21111C0027E dated December 5, 2006. BEARING DATUM KY GRID NORTH The basis of bearings for this plat, is based on G.P.S. observations taken along a random traverse line on 11/18/2019. Kentucky State Plane Coordinates NAD83, Kentucky North Zone.