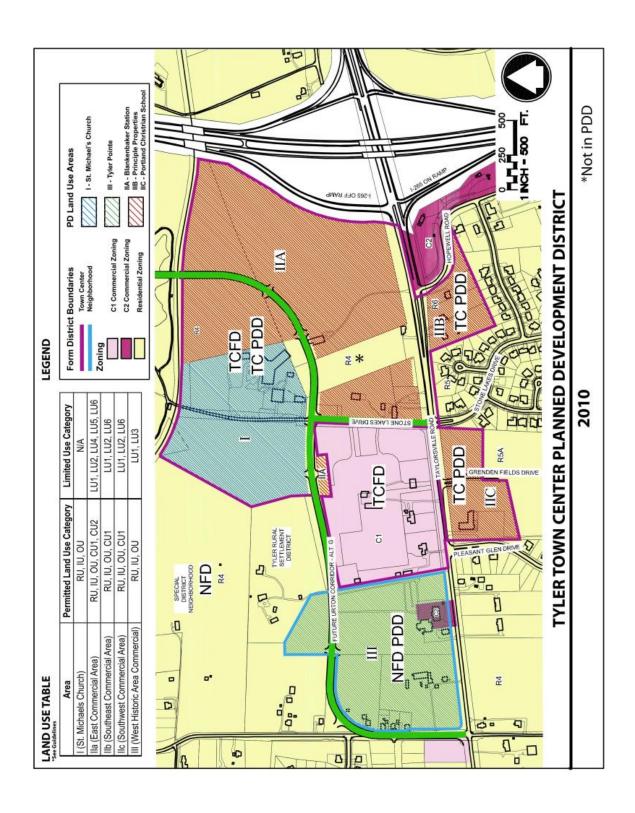

### 3. Tyler Town Center Land Use Map

#### **CASE SUMMARY/BACKGROUND**

The applicant is requesting an interpretation to determine if a car wash would be allowed within the Tyler Town Center Planned Development District under Limited Use Category 2 (LU2). LU2 within the Tyler Town Center is described as:

Limited use Category 2 (LU2) - contains those uses directly related to the automobile (such as automobile service stations and gas stations). Automobile and truck sales and rental facilities prohibited. This limited use category is only permitted on lots adjacent to Taylorsville Road.

Specific uses allowed by this category include automobile part sales, automobile service stations, gas stations and tire sales establishments. Car wash is not mentioned as a specific use either permitted or prohibited within the Tyler Town Center PDD.