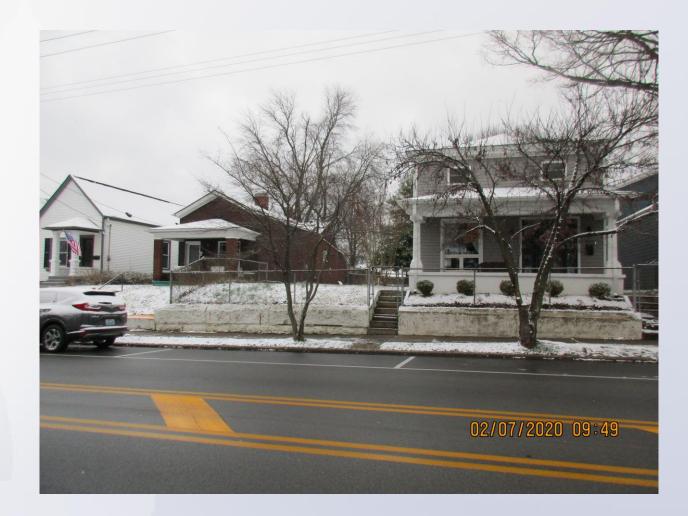

*Case Summary/Background**

- The site is located on the north side of Goss Avenue in between Spratt Street and Texas Avenue in the Germantown neighborhood.
- PVA lists the existing structure as a single-family residence, however, the Board of Zoning Adjustment approved a conditional use permit for an accessory apartment on January 13, 2020.



# Case Summary/Background

- LDC standards credit the site with three on-street parking spaces. There is parking for three cars at the rear of the property. In addition, there appears to be available parking in the area.
- Neighborhood meeting held on 2/4/2020.



#### **Site Location**













# **Proximity Map**

Map Created: 02/11/2020



Short Term Rental Conditional Use Permits.

19-CUP-0267

N

Louisville





Front of subject property.



Property to the left.

Louisville



Property to the right.

Louisville



Parking in the rear.

### Conclusions

 Based upon the information in the staff report, the testimony and evidence provided at the public meeting, the Board of Zoning Adjustment must determine if the proposal meets the standards established by the LDC for the requested Conditional Use Permit



## **Condition of Approval**

The subject CUP for short-term rentals shall apply only to the dwelling unit located on the second floor (accessory apartment) at 1127 Goss Avenue. A modification of the CUP shall be required before short-term rentals can be operated in the first floor unit, whether instead of or in addition to the second floor unit.



# **Required Action**

#### **Approve or Deny**

 Conditional Use Permit to