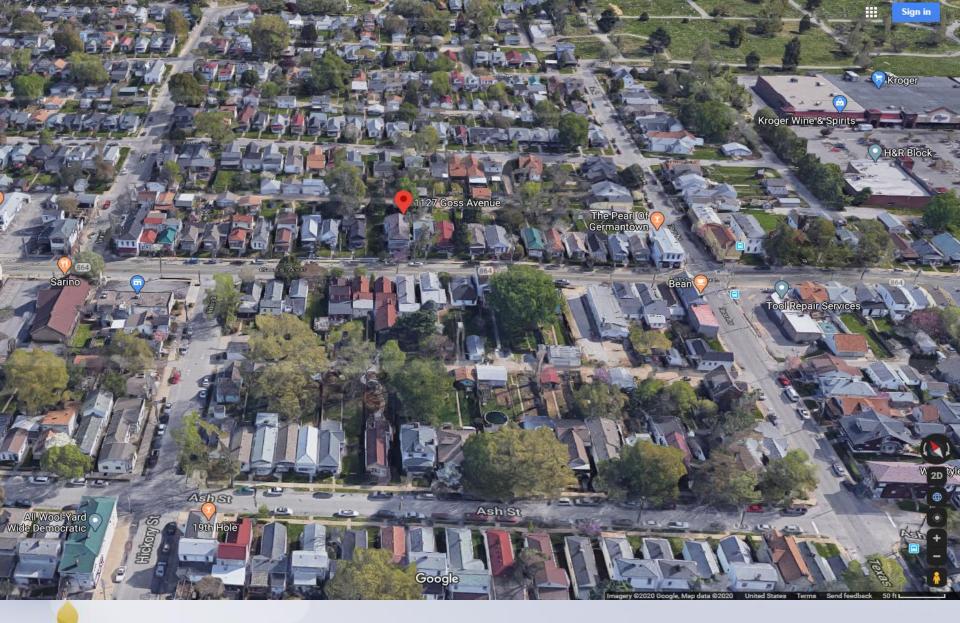

# **Case Summary/Background**

- The site is located on the north side of Goss Avenue in between Spratt Street and Texas Avenue in the Germantown neighborhood.
- PVA lists the existing structure as a single-family residence, however, the Board of Zoning Adjustment approved a conditional use permit for an accessory apartment on January 13, 2020.

# Case Summary/Background

- LDC standards credit the site with three on-street parking spaces. There is parking for three cars at the rear of the property. In addition, there appears to be available parking in the area.
- Neighborhood meeting held on 2/4/2020.