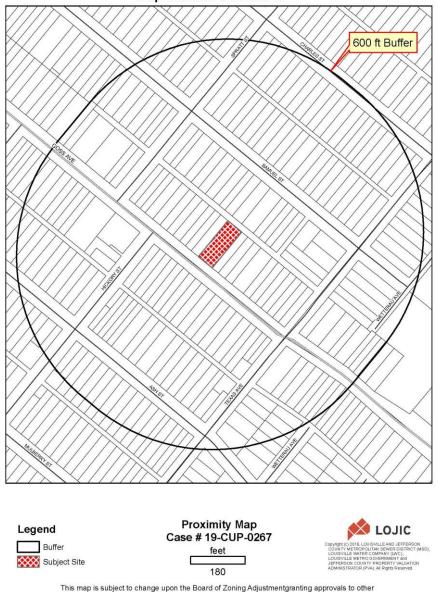

# **Case Summary/Background**

- The site is located on the north side of Goss Avenue in between Spratt Street and Texas Avenue in the Germantown neighborhood.
- PVA lists the existing structure as a single-family residence, however, the Board of Zoning Adjustment approved a conditional use permit for an accessory apartment on January 13, 2020.

# Case Summary/Background

- LDC standards credit the site with three on-street parking spaces. There is parking for three cars at the rear of the property. In addition, there appears to be available parking in the area.
- Neighborhood meeting held on 2/4/2020.

# **Proximity Map**

Map Created: 02/11/2020

Short Term Rental Conditional Use Permits.

19-CUP-0267

N

Louisville

Front of subject property.

Property to the left.