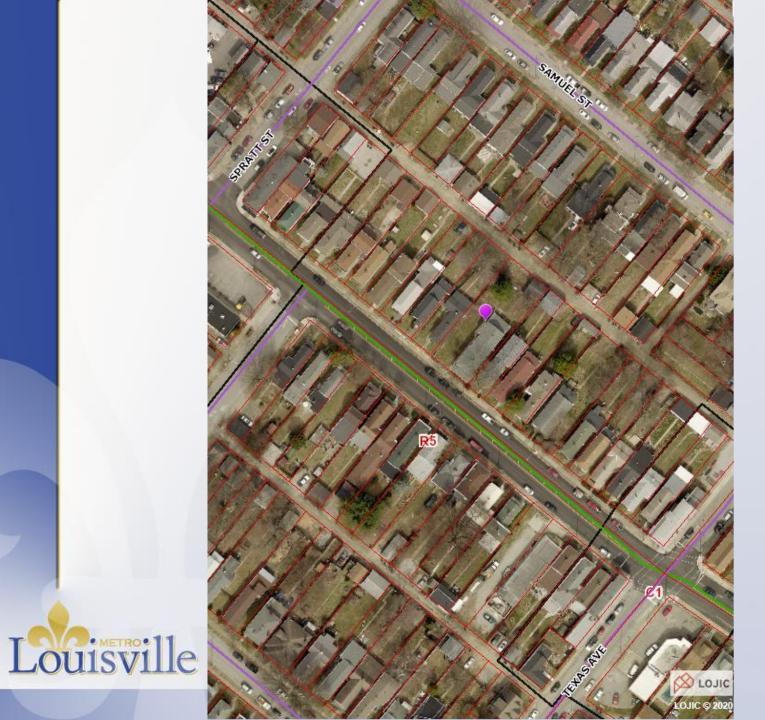

# **Case Summary/Background**

- The site is located on the north side of Goss Avenue in between Spratt Street and Texas Avenue in the Germantown neighborhood.
- PVA lists the existing structure as a single-family residence, however, the Board of Zoning Adjustment approved a conditional use permit for an accessory apartment on January 13, 2020.

# Case Summary/Background

- LDC standards credit the site with three on-street parking spaces. There is parking for three cars at the rear of the property. In addition, there appears to be available parking in the area.
- Neighborhood meeting held on 2/4/2020.