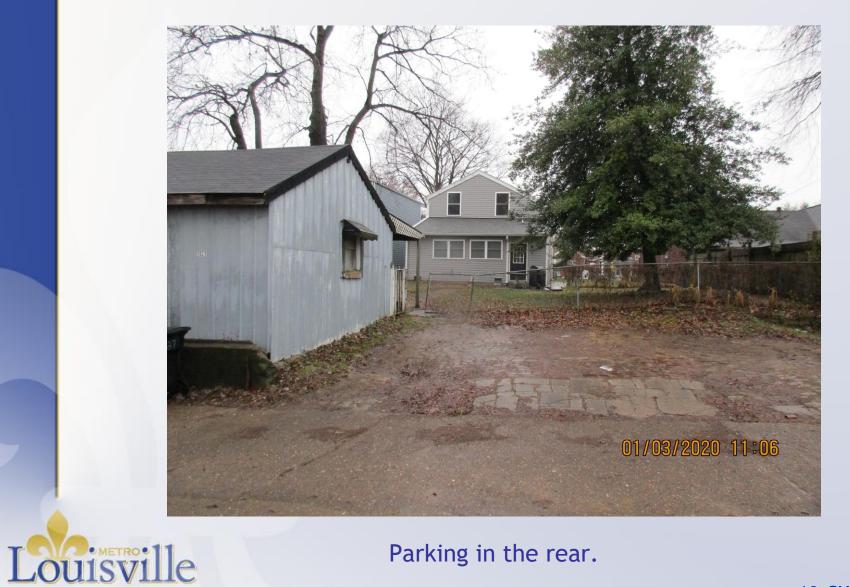

Avenue in between Spratt Street and Texas Avenue in the Germantown neighborhood.
- PVA lists the existing structure as a single-family residence, however, the Board of Zoning Adjustment approved a conditional use permit for an accessory apartment on January 13, 2020.



# Case Summary/Background

- LDC standards credit the site with three on-street parking spaces. There is parking for three cars at the rear of the property. In addition, there appears to be available parking in the area.
- Neighborhood meeting held on 2/4/2020.



#### **Site Location**













# **Proximity Map**

Map Created: 02/11/2020



Short Term Rental Conditional Use Permits.

19-CUP-0267

N

Louisville





Front of subject property.



Property to the left.

Louisville



Property to the right.

Louisville



Parking in the rear.

### Conclusions

 Based upon the information in the staff report, the testimony and evidence provided at the public meeting, the Board of Zoning Adjustment must determine if the proposal meets the standards established by the LDC for the requested Conditional Use Permit



## **Condition of Approval**

The subject CUP for short-term rentals shall apply only to the dwelling unit located on the second floor (accessory apartment) at 1127 Goss Avenue. A modification of the CUP shall be required before short-term rentals can be operated in the first floor unit, whether instead of or in addition to the second floor unit.



# **Required Action**

#### **Approve or Deny**

 Conditional Use Permit to allow short term rental of a dwelling unit not the primary residence of th