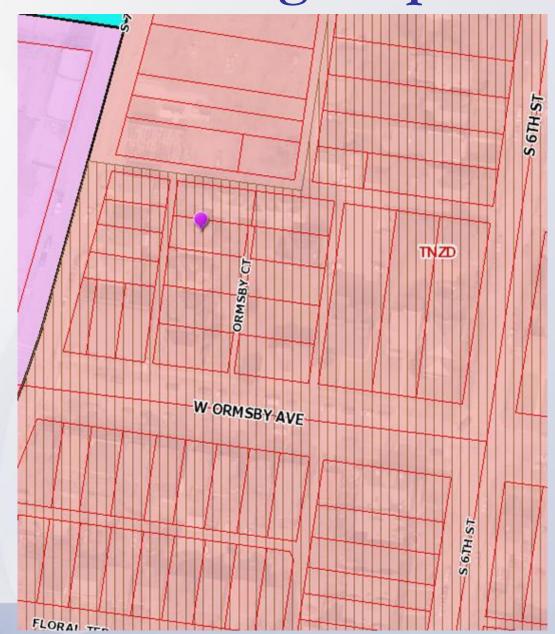

# 20-CUP-0004 1240 Ormsby Court



Louisville Metro Board of Zoning Adjustment Public Hearing

Nia Holt, Planner I March 2, 2020

#### Request

 Conditional Use Permit to allow short term rental of a dwelling unit in the TNZD (LDC 4.2.63)





## Case Summary / Background

- The applicant proposes to conduct short-term rentals at a single-family residence on the site. The dwelling unit is the primary residence of the host.
- The site is located on the Northwest side of Ormsby Ct between S. 7th and S. 6th Streets.
- The applicant has stated that there are three (3) bedrooms in the structure.
- Street parking available in the surrounding area on S. 7th Street and W.
  Ormsby Ave.
- Neighborhood Meeting held on January 2, 2020.



## Zoning Map





## Aerial Map





#### **Proximity Map**







#### Front of the house





### Property Across Ormsby Ct





#### Adjacent Property





#### Street Parking Along Ormsby Ave





#### Conclusions

Based upon the information in the staff report, the testimony and evidence provided at the public meeting, the Board of Zoning Adjustment must determine if the proposal meets the standards established by the LDC for the requested Conditional Use Permit



#### Required Action

#### **Approve or Deny**

- Conditional Use Permit to allow short term rental of a dwelling unit in the TNZD (LDC 4.2.63)
- The owners of record for the short term rental shall maintain their primary residence in the dwelling unit on the subject property. In the event that the owners establish primary residence on a