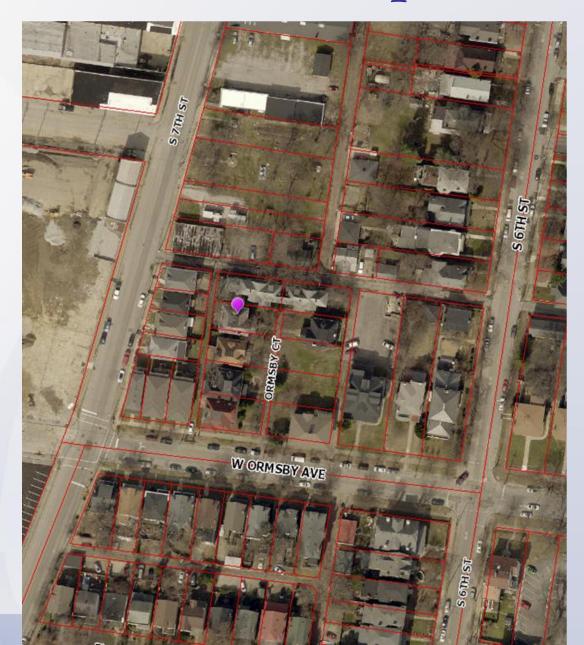

# 20-CUP-0004 1240 Ormsby Court



Louisville Metro Board of Zoning Adjustment Public Hearing

Nia Holt, Planner I March 2, 2020

#### Request

 Conditional Use Permit to allow short term rental of a dwelling unit in the TNZD (LDC 4.2.63)





## Case Summary / Background

- The applicant proposes to conduct short-term rentals at a single-family residence on the site. The dwelling unit is the primary residence of the host.
- The site is located on the Northwest side of Ormsby Ct between S. 7th and S. 6th Streets.
- The applicant has stated that there are three (3) bedrooms in the structure.
- Street parking available in the surrounding area on S. 7th Street and W.
  Ormsby Ave.
- Neighborhood Meeting held on January 2, 2020.



## Zoning Map





## Aerial Map





#### **Proximity Map**







#### Front of the house





### Property Across Ormsby Ct





#### Adjacent Property





#### Street Parking Along Ormsby Ave





#### Conclusions

Based upon the information in the staff report, the testimony and evidence provided at the public meeting, the Board of Zoning Adjustment must determine if the proposal meets the standards established by the LDC for the requested Conditional Use Permit



#### Required Action

#### **Approve or Deny**

- Conditional Use Permit to allow short term rental of a dwelling unit in the TNZD (LDC 4.2.63)
- The owners of record for the short term rental shall maintain their primary residence in the dwelling unit on the subject property. In the event that the owners establish primary residence on another property, th