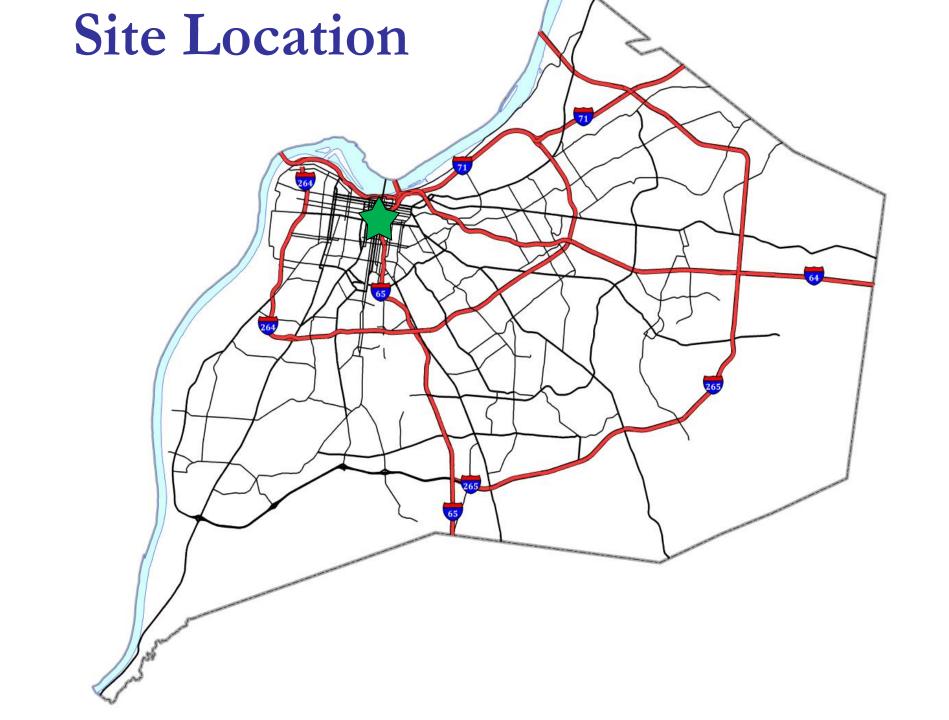

## Case Summary / Background

- The applicant proposes to conduct short-term rentals at a single-family residence on the site. The dwelling unit is the primary residence of the host.
- The site is located on the Northwest side of Ormsby Ct between S. 7th and S. 6th Streets.
- The applicant has stated that there are three (3) bedrooms in the structure.
- Street parking available in the surrounding area on S. 7th Street and W.
  Ormsby Ave.
- Neighborhood Meeting held on January 2, 2020.