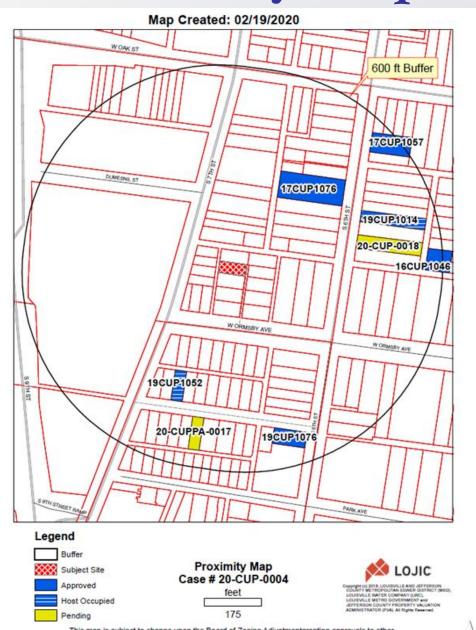

# 20-CUP-0004 1240 Ormsby Court



Louisville Metro Board of Zoning Adjustment Public Hearing

Nia Holt, Planner I March 2, 2020

#### Request

 Conditional Use Permit to allow short term rental of a dwelling unit in the TNZD (LDC 4.2.63)





## Case Summary / Background

- The applicant proposes to conduct short-term rentals at a single-family residence on the site. The dwelling unit is the primary residence of the host.
- The site is located on the Northwest side of Ormsby Ct between S. 7th and S. 6th Streets.
- The applicant has stated that there are three (3) bedrooms in the structure.
- Street parking available in the surrounding area on S. 7th Street and W.
  Ormsby Ave.
- Neighborhood Meeting held on January 2, 2020.



## Zoning Map





## Aerial Map





#### **Proximity Map**







#### Front of the house





### Property Across Ormsby Ct





#### Adjacent Property





#### Street Parking Along Ormsby Ave





#### Conclusions

Based upon the information in the staff report, the testimony and evidence provided at the public meeting, the Board of Zoning Adjustment must determine if the proposal meets the standards established by the LDC for the requested Conditional Use Permit



#### Required Action

#### **Approve or Deny**

- Conditional Use Permit to allow short term rental of a dwelling unit in the TNZD (LDC 4.2.63)
- The owners of record for the short term rental shall maintain their primary residence in the dwelling unit on the subject property. In the event that the owners establish primary residence on another property, they must immediately cease co