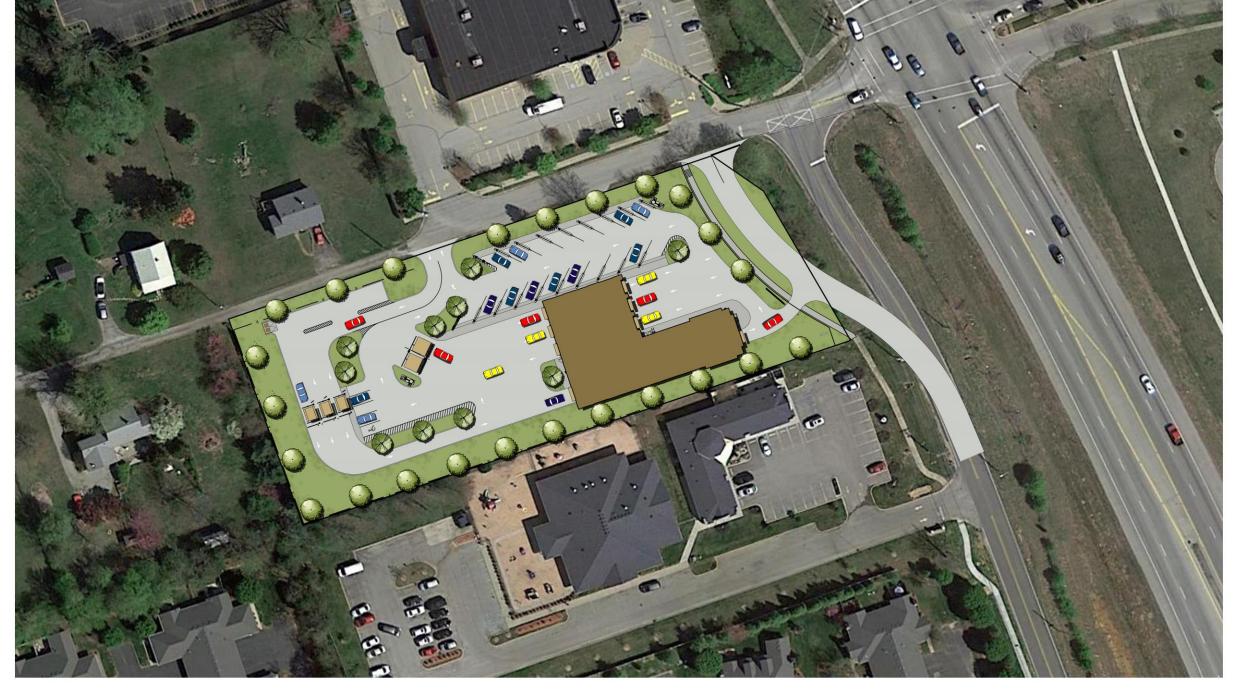

Speedwash Binding Element Amendment

DRC Meeting January 22, 2020 - Case #19-AMEND-0004

Developer: Fern Creek Speedwash, LLC Engineer, Surveyors, Planners & Landscape Architects: MINDEL SCOTT

### REQUEST

#### **EXISTING BINDING ELEMENT:**

• A' landscape buffer area shall be provided along the south property line with an 8 foot high privacy fence and tall shrubs to where the daycare ends and office property begins.

#### PROPOSED BINDING ELEMENT:

• A' landscape buffer area shall be provided along the south property line with the daycare (TB 657 Lot 6, 8106 Bardstown Road) with an 8 foot high evergreen buffer.

#### **10.2.4 CODE REQUIREMENT:**

Buffer for C1 zone adjacent to OR3 is to provide a minimum 15' buffer with an 8' screen and 4.5 trees per 100 LF of length.

## AERIAL VIEW





Forn Crook Spoodwach

### LANDSCAPE PLAN



# SITE PHOTOS