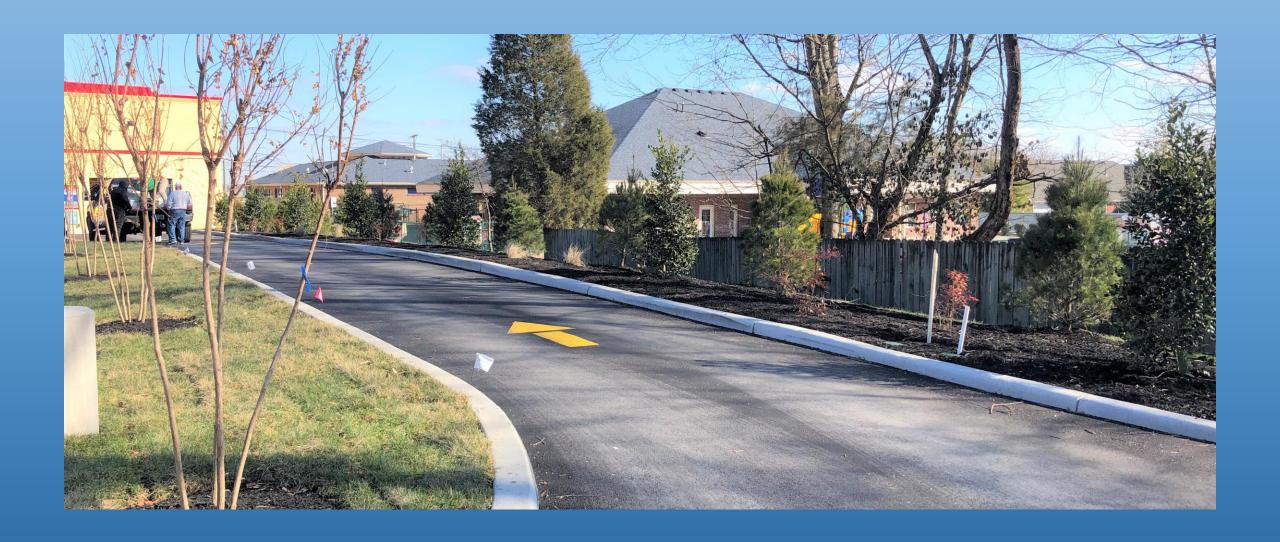

# SITE PHOTOS

#### **EXISTING BINDING ELEMENT:**

• A' landscape buffer area shall be provided along the south property line with an 8 foot high privacy fence and tall shrubs to where the daycare ends and office property begins.

#### PROPOSED BINDING ELEMENT:

• A' landscape buffer area shall be provided along the south property line with the daycare (TB 657 Lot 6, 8106 Bardstown Road) with an 8 foot high evergreen buffer.