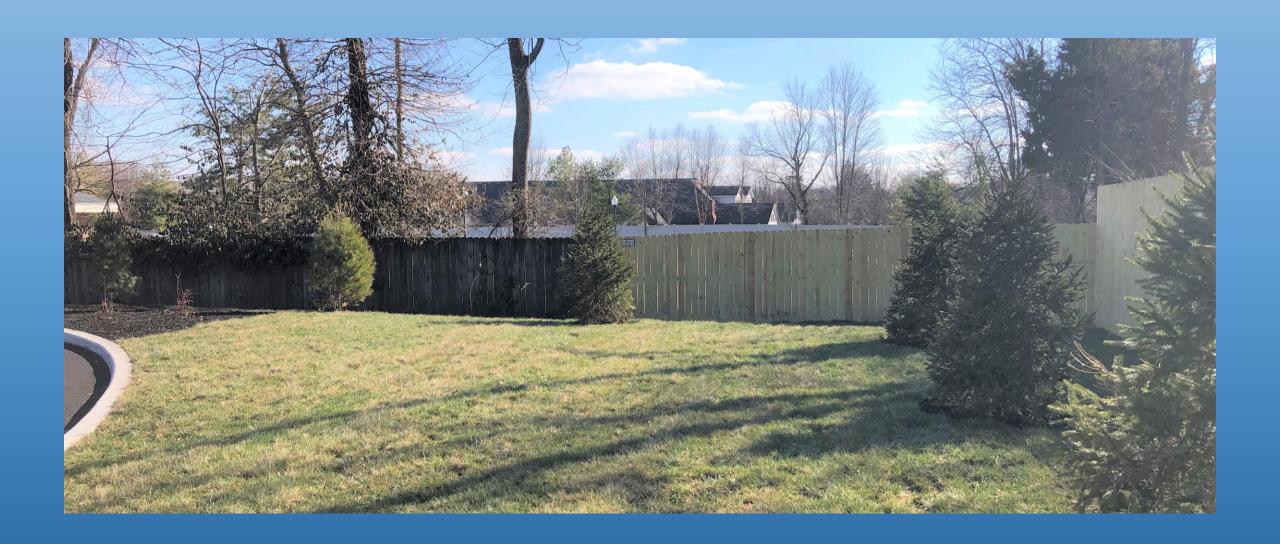

2020 - Case #19-AMEND-0004

Developer: Fern Creek Speedwash, LLC Engineer, Surveyors, Planners & Landscape Architects: MINDEL SCOTT

### REQUEST

#### **EXISTING BINDING ELEMENT:**

• A' landscape buffer area shall be provided along the south property line with an 8 foot high privacy fence and tall shrubs to where the daycare ends and office property begins.

#### PROPOSED BINDING ELEMENT:

• A' landscape buffer area shall be provided along the south property line with the daycare (TB 657 Lot 6, 8106 Bardstown Road) with an 8 foot high evergreen buffer.

#### **10.2.4 CODE REQUIREMENT:**

Buffer for C1 zone adjacent to OR3 is to provide a minimum 15' buffer with an 8' screen and 4.5 trees per 100 LF of length.

## AERIAL VIEW





Forn Crook Spoodwach

### LANDSCAPE PLAN



# SITE PHOTOS