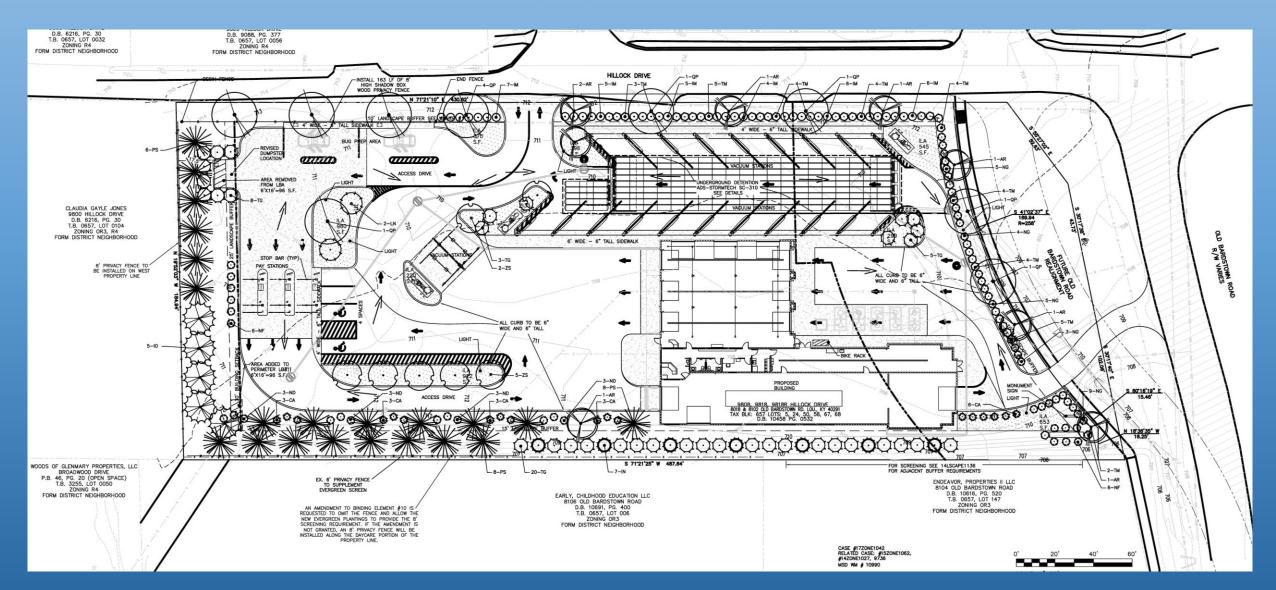

#### **EXISTING BINDING ELEMENT:**

• A' landscape buffer area shall be provided along the south property line with an 8 foot high privacy fence and tall shrubs to where the daycare ends and office property begins.

#### PROPOSED BINDING ELEMENT:

• A' landscape buffer area shall be provided along the south property line with the daycare (TB 657 Lot 6, 8106 Bardstown Road) with an 8 foot high evergreen buffer.

#### **10.2.4 CODE REQUIREMENT:**

Buffer for C1 zone adjacent to OR3 is to provide a minimum 15' buffer with an 8' screen and 4.5 trees per 100 LF of length.

### LANDSCAPE PLAN