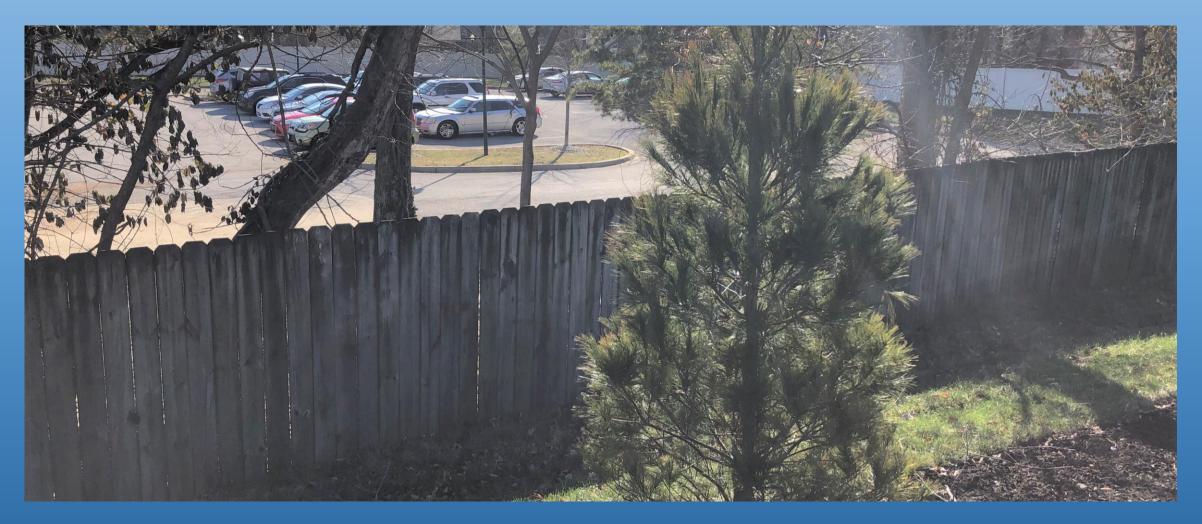

#### **EXISTING BINDING ELEMENT:**

• A' landscape buffer area shall be provided along the south property line with an 8 foot high privacy fence and tall shrubs to where the daycare ends and office property begins.

#### PROPOSED BINDING ELEMENT:

• A' landscape buffer area shall be provided along the south property line with the daycare (TB 657 Lot 6, 8106 Bardstown Road) with an 8 foot high evergreen buffer.

# SITE PHOTOS