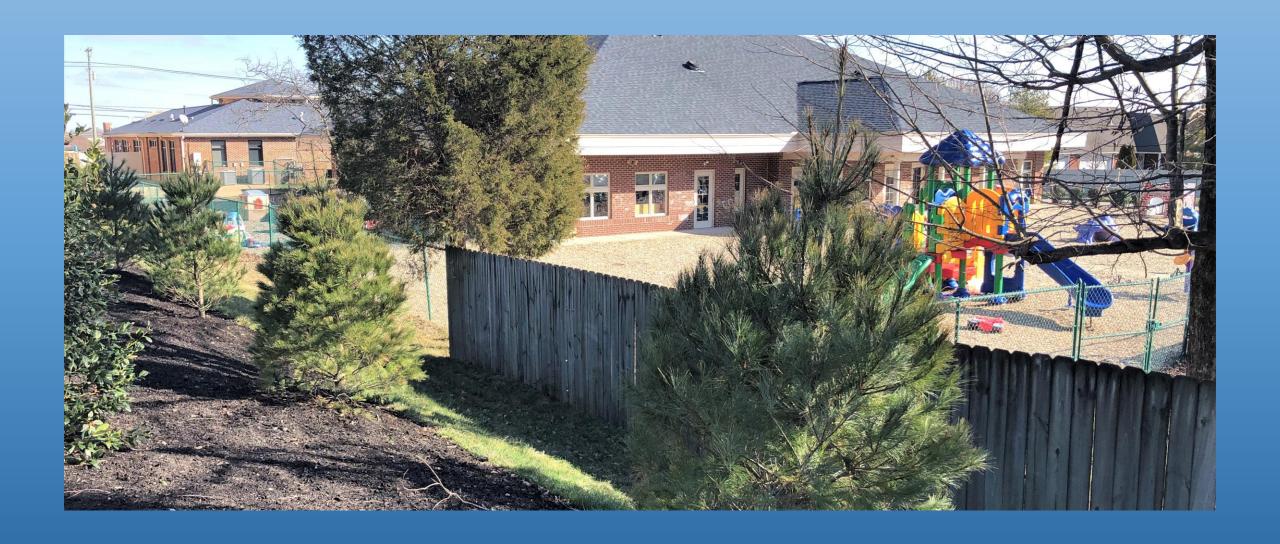

#### **EXISTING BINDING ELEMENT:**

• A' landscape buffer area shall be provided along the south property line with an 8 foot high privacy fence and tall shrubs to where the daycare ends and office property begins.

#### PROPOSED BINDING ELEMENT:

• A' landscape buffer area shall be provided along the south property line with the daycare (TB 657 Lot 6, 8106 Bardstown Road) with an 8 foot high evergreen buffer.

# SITE PHOTOS