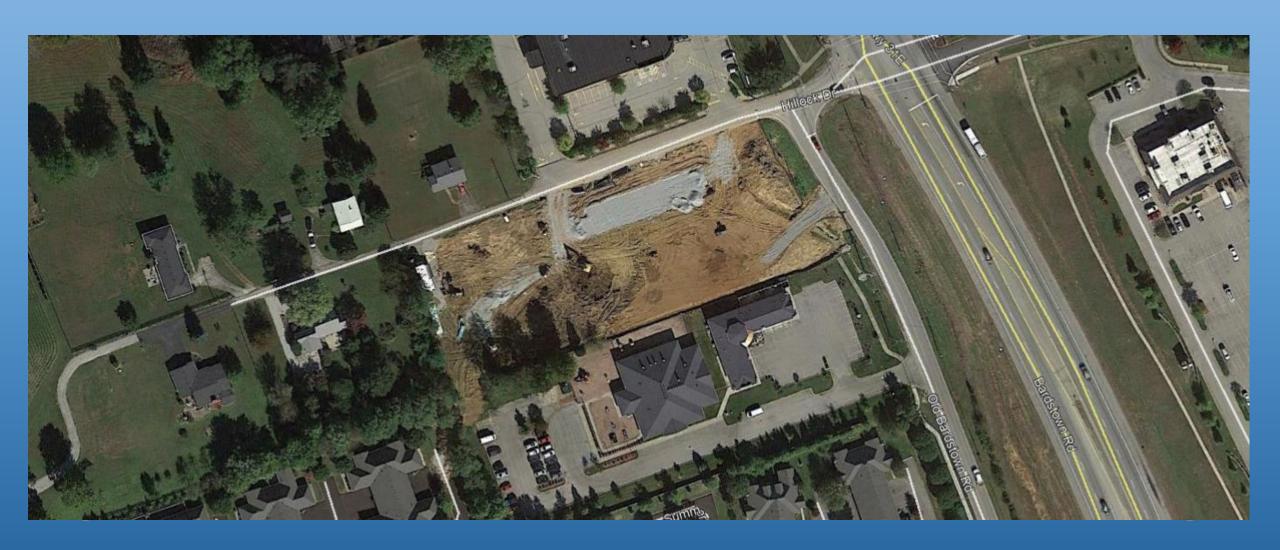

k Speedwash Binding Element Amendment

DRC Meeting January 22, 2020 - Case #19-AMEND-0004

Developer: Fern Creek Speedwash, LLC Engineer, Surveyors, Planners & Landscape Architects: MINDEL SCOTT

### REQUEST

#### **EXISTING BINDING ELEMENT:**

• A' landscape buffer area shall be provided along the south property line with an 8 foot high privacy fence and tall shrubs to where the daycare ends and office property begins.

#### PROPOSED BINDING ELEMENT:

• A' landscape buffer area shall be provided along the south property line with the daycare (TB 657 Lot 6, 8106 Bardstown Road) with an 8 foot high evergreen buffer.

#### **10.2.4 CODE REQUIREMENT:**

Buffer for C1 zone adjacent to OR3 is to provide a minimum 15' buffer with an 8' screen and 4.5 trees per 100 LF of length.

## AERIAL VIEW





Forn Crook Spoodwach

### LANDSCAPE PLAN



# SITE PHOTOS