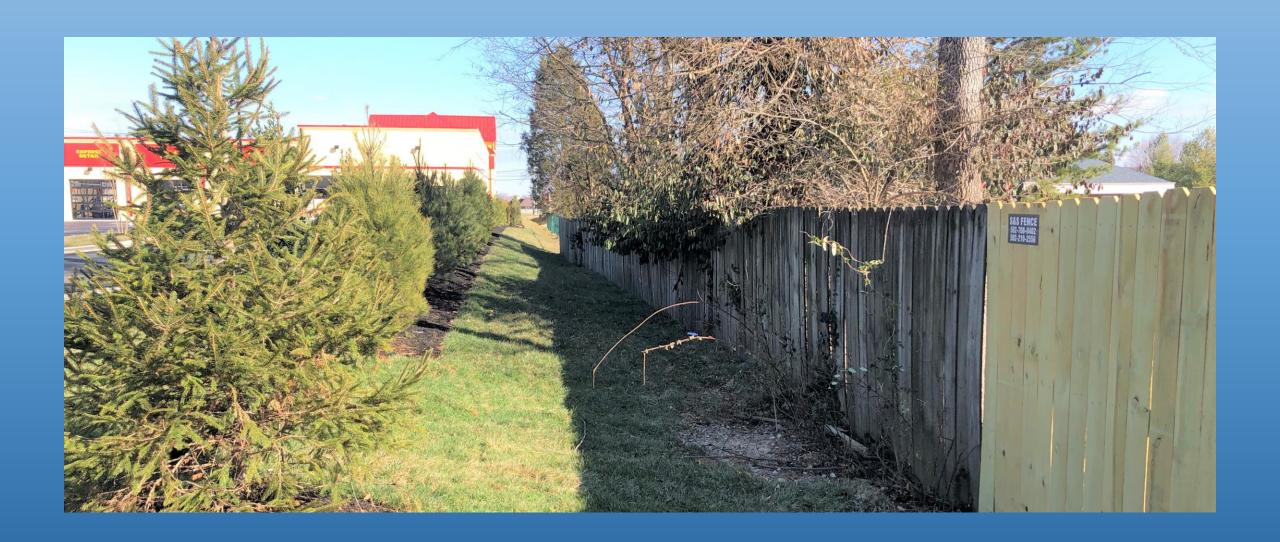

# SITE PHOTOS

#### **EXISTING BINDING ELEMENT:**

• A' landscape buffer area shall be provided along the south property line with an 8 foot high privacy fence and tall shrubs to where the daycare ends and office property begins.

#### PROPOSED BINDING ELEMENT:

• A' landscape buffer area shall be provided along the south property line with the daycare (TB 657 Lot 6, 8106 Bardstown Road) with an 8 foot high evergreen buffer.