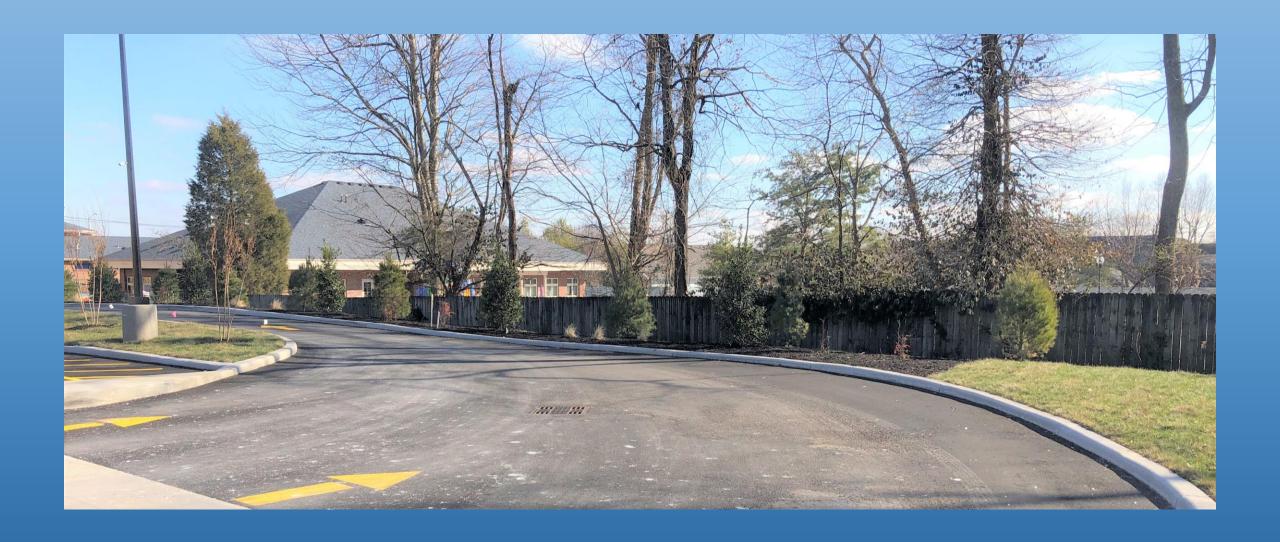

# SITE PHOTOS

#### **EXISTING BINDING ELEMENT:**

• A' landscape buffer area shall be provided along the south property line with an 8 foot high privacy fence and tall shrubs to where the daycare ends and office property begins.

#### PROPOSED BINDING ELEMENT:

• A' landscape buffer area shall be provided along the south property line with the daycare (TB 657 Lot 6, 8106 Bardstown Road) with an 8 foot high evergreen buffer.