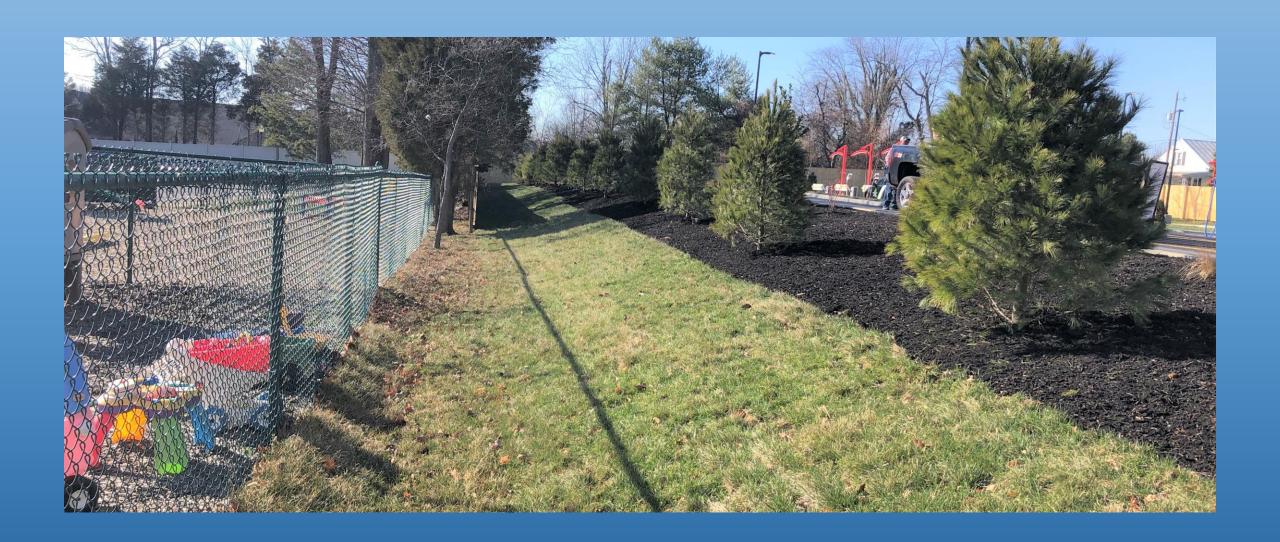

# SITE PHOTOS

#### **EXISTING BINDING ELEMENT:**

• A' landscape buffer area shall be provided along the south property line with an 8 foot high privacy fence and tall shrubs to where the daycare ends and office property begins.

#### PROPOSED BINDING ELEMENT:

• A' landscape buffer area shall be provided along the south property line with the daycare (TB 657 Lot 6, 8106 Bardstown Road) with an 8 foot high evergreen buffer.