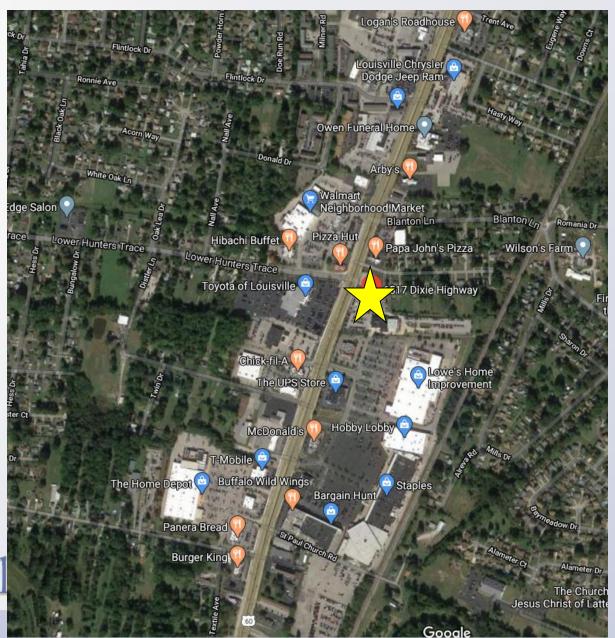

# 19-ZONE-0088 Dixie Hyundai





Louisville Metro Planning Commission

Joel P. Dock, AICP, Planner II February 20, 2020

### Requests

- Change in zoning from R-4 & C-1 to C-2
- Waiver of Land Development Code, section 10.2 to reduce the vehicle use area landscape buffer along Dixie Highway as shown on the development plan
- Revised Detailed & Detailed District Development Plan



#### Site Context





## Case Summary

- An existing automobile dealership at 6633 Dixie Highway is requesting to expand their operations to the north
- No structures are proposed and the current surface lot for auto display will be improved in a manner consistent with the dealership present to the south.



## Zoning/Form Districts





### **Aerial Photo**





#### Site Photos-Site Context





#### Site Photos-Site Context





## Applicant's Development Plan





## Staff Finding

- The proposal is consistent with the land use and development policies of Plan 2040.
- The site is appropriately located for its intensity within the SMC form district and adjacent to similar uses.
- The waiver appears to be adequately justified based on staff's analysis contained in the standard of review.
- BE #15: Landsca