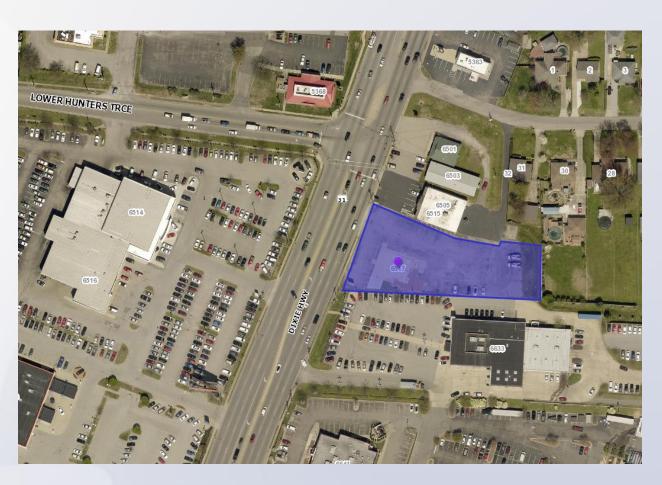

# 19-ZONE-0088 Dixie Hyundai





Louisville Metro Planning Commission

Joel P. Dock, AICP, Planner II February 20, 2020

### Requests

- Change in zoning from R-4 & C-1 to C-2
- Waiver of Land Development Code, section 10.2 to reduce the vehicle use area landscape buffer along Dixie Highway as shown on the development plan
- Revised Detailed & Detailed District Development Plan



#### Site Context





## Case Summary

- An existing automobile dealership at 6633 Dixie Highway is requesting to expand their operations to the north
- No structures are proposed and the current surface lot for auto display will be improved in a manner consistent with the dealership present to the south.



## Zoning/Form Districts





### **Aerial Photo**





#### Site Photos-Site Context





#### Site Photos-Site Context





## Applicant's Development Plan





## Staff Finding

- The proposal is consistent with the land use and development policies of Plan 2040.
- The site is appropriately located for its intensity within the SMC form district and adjacent to similar uses.
- The waiver appears to be adequately justified based on staff's analysis contained in the standard of review.
- BE #15: Landscape compliance, including landscape buffers and planting material shall be installed by December 1, 2020.



## Required Actions

- RECOMMEND to the Louisville Metro Council that the Change-in-Zoning from R-4, single-family & C-1, commercial to C-2, commercial on property described in the attached legal description be APPROVED or DENIED
- APPR