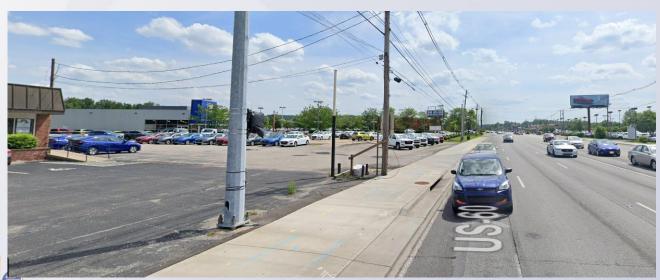

Hyundai





Louisville Metro Planning Commission

Joel P. Dock, AICP, Planner II February 20, 2020

### Requests

- Change in zoning from R-4 & C-1 to C-2
- Waiver of Land Development Code, section 10.2 to reduce the vehicle use area landscape buffer along Dixie Highway as shown on the development plan
- Revised Detailed & Detailed District Development Plan



#### Site Context





## Case Summary

- An existing automobile dealership at 6633 Dixie Highway is requesting to expand their operations to the north
- No structures are proposed and the current surface lot for auto display will be improved in a manner consistent with the dealership present to the south.



## Zoning/Form Districts





### **Aerial Photo**





#### Site Photos-Site Context





#### Site Photos-Site Context





## Applicant's Development Plan





## Staff Finding

- The proposal is consistent with the land use and development policies of Plan 2040.
- The site is appropriately located for its intensity within the SMC form district and adjacent to similar uses.
- The waiver appears to be adequately justified based on staff's analysis contained in the standard of review.
- BE #15: Landscape compliance, including landscape buffers and planting material shall be installed by December 1, 2020.



## Required Actions

- RECOMMEND to the Louisville Metro Council that the Change-in-Zoning from R-4, single-family & C-1, commercial to C-2, commercial on property described in the attached legal description be APPROVED or DENIED
- APPROVE or DENY the Waiver of Land Development Code, section 10.2 to reduce