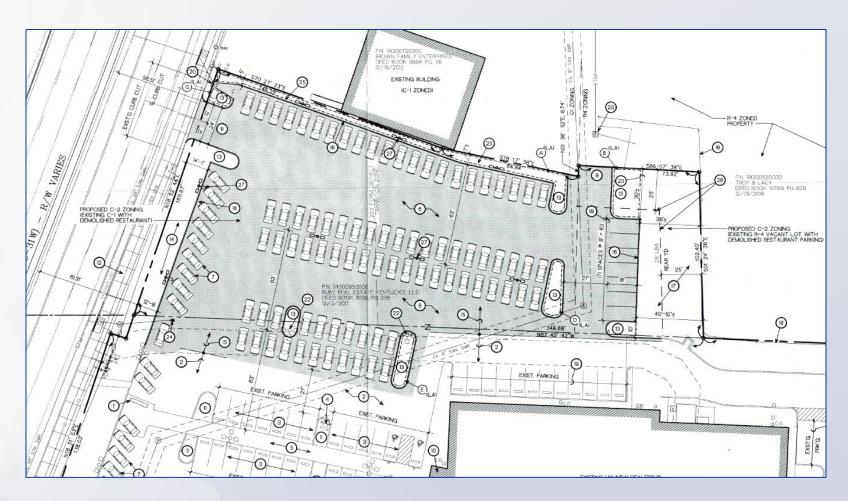

ning Commission

Joel P. Dock, AICP, Planner II February 20, 2020

### Requests

- Change in zoning from R-4 & C-1 to C-2
- Waiver of Land Development Code, section 10.2 to reduce the vehicle use area landscape buffer along Dixie Highway as shown on the development plan
- Revised Detailed & Detailed District Development Plan



#### Site Context





## Case Summary

- An existing automobile dealership at 6633 Dixie Highway is requesting to expand their operations to the north
- No structures are proposed and the current surface lot for auto display will be improved in a manner consistent with the dealership present to the south.



## Zoning/Form Districts





### **Aerial Photo**





#### Site Photos-Site Context





#### Site Photos-Site Context





## Applicant's Development Plan





## Staff Finding

- The proposal is consistent with the land use and development policies of Plan 2040.
- The site is appropriately located for its intensity within the SMC form district and adjacent to similar uses.
- The waiver appears to be adequately justified based on staff's analysis contained in the standard of review.
- BE #15: Landscape compliance, including landscape buffers and planting material shall be installed by December 1, 2020.



## Required Actions

- RECOMMEND to the Louisville Metro Council that the Change-in-Zoning from R-4, single-family & C-1, commercial to C-2, commercial on property described in the attached legal description be APPROVED or DENIED
- APPROVE or DENY the Waiver of Land Development Code, section 10.2 to reduce the vehicle use area landscape buff