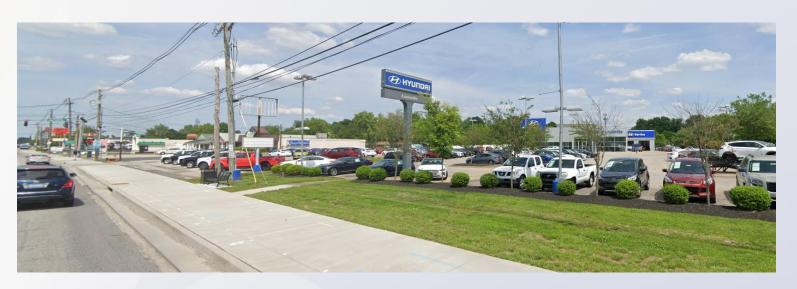

ie Hyundai





Louisville Metro Planning Commission

Joel P. Dock, AICP, Planner II February 20, 2020

### Requests

- Change in zoning from R-4 & C-1 to C-2
- Waiver of Land Development Code, section 10.2 to reduce the vehicle use area landscape buffer along Dixie Highway as shown on the development plan
- Revised Detailed & Detailed District Development Plan



#### Site Context





## Case Summary

- An existing automobile dealership at 6633 Dixie Highway is requesting to expand their operations to the north
- No structures are proposed and the current surface lot for auto display will be improved in a manner consistent with the dealership present to the south.



## Zoning/Form Districts





### **Aerial Photo**





#### Site Photos-Site Context





#### Site Photos-Site Context





## Applicant's Development Plan





## Staff Finding

- The proposal is consistent with the land use and development policies of Plan 2040.
- The site is appropriately located for its intensity within the SMC form district and adjacent to similar uses.
- The waiver appears to be adequately justified based on staff's analysis contained in the standard of review.
- BE #15: Landscape compliance, including landscape buffers and planting material shall be installed by December 1, 2020.



## Required Actions

- RECOMMEND to the Louisville Metro Council that the Change-in-Zoning from R-4, single-family & C-1, commercial to C-2, commercial on property described in the attached legal description be APPROVED or DENIED
- APPROVE or DENY the Waiver of Land Development Code, section 10.2 to reduc