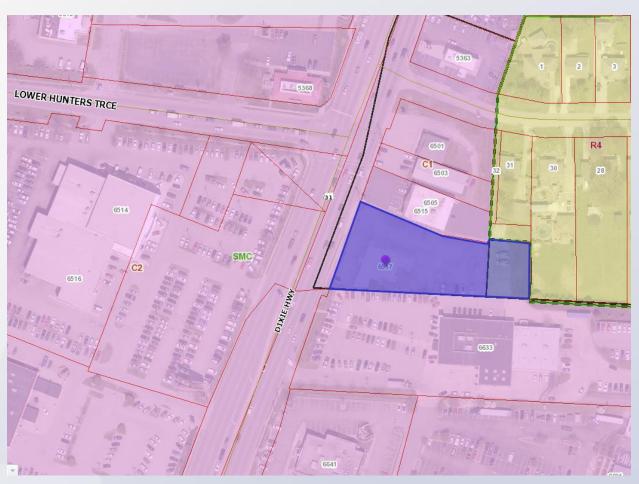

# 19-ZONE-0088 Dixie Hyundai





Louisville Metro Planning Commission

Joel P. Dock, AICP, Planner II February 20, 2020

### Requests

- Change in zoning from R-4 & C-1 to C-2
- Waiver of Land Development Code, section 10.2 to reduce the vehicle use area landscape buffer along Dixie Highway as shown on the development plan
- Revised Detailed & Detailed District Development Plan



#### Site Context





## Case Summary

- An existing automobile dealership at 6633 Dixie Highway is requesting to expand their operations to the north
- No structures are proposed and the current surface lot for auto display will be improved in a manner consistent with the dealership present to the south.



## Zoning/Form Districts





### **Aerial Photo**





#### Site Photos-Site Context





#### Site Photos-Site Context





## Applicant's Development Plan





## Staff Finding

- The proposal is consistent with the land use and development policies of Plan 2040.
- The site is appropriately located for its intensity within the SMC form district and adjacent to similar uses.
- The waiver appears to be adequately justified based on staff's analysis contained in the standard of review.
- BE #15: Landscape compliance, including landscape buffers and planting material shall be installed by December 1, 2020.



## Required Actions

- RECOMMEND to the Louisville Metro Council that the Change-in-Zoning from R-4, single-family & C-1, commercial to C-2, commercial on property described in the attached legal description be