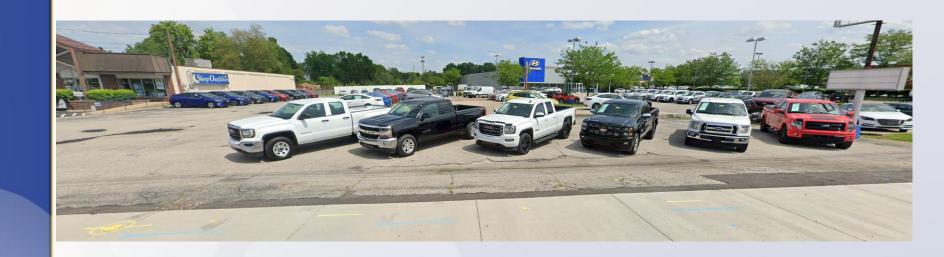

# 19-ZONE-0088 Dixie Hyundai





Louisville Metro Planning Commission

Joel P. Dock, AICP, Planner II February 20, 2020

### Requests

- Change in zoning from R-4 & C-1 to C-2
- Waiver of Land Development Code, section 10.2 to reduce the vehicle use area landscape buffer along Dixie Highway as shown on the development plan
- Revised Detailed & Detailed District Development Plan



#### Site Context





## Case Summary

- An existing automobile dealership at 6633 Dixie Highway is requesting to expand their operations to the north
- No structures are proposed and the current surface lot for auto display will be improved in a manner consistent with the dealership present to the south.



## Zoning/Form Districts





### **Aerial Photo**





#### Site Photos-Site Context





#### Site Photos-Site Context





## Applicant's Development Plan





## Staff Finding

- The proposal is consistent with the land use and development policies of Plan 2040.
- The site is appropriately located for its intensity within the SMC form district and adjacent to similar uses.
- The waiver appears to be adequately justified based on staff's analysis contained in the standard of review.
- BE #15: Landscape compliance, including landscape buffers and planting material shall be installed by December 1, 2020.



## Required Actions

- RECOMMEND to the Louisville Metro Council that the Change-in-Zoning from R-4, single-family & C-1, commercial to C-2, commercial on property described in the attached legal description be APPROVED or DENIED
- APPROVE or DENY the Waiver of Land Deve