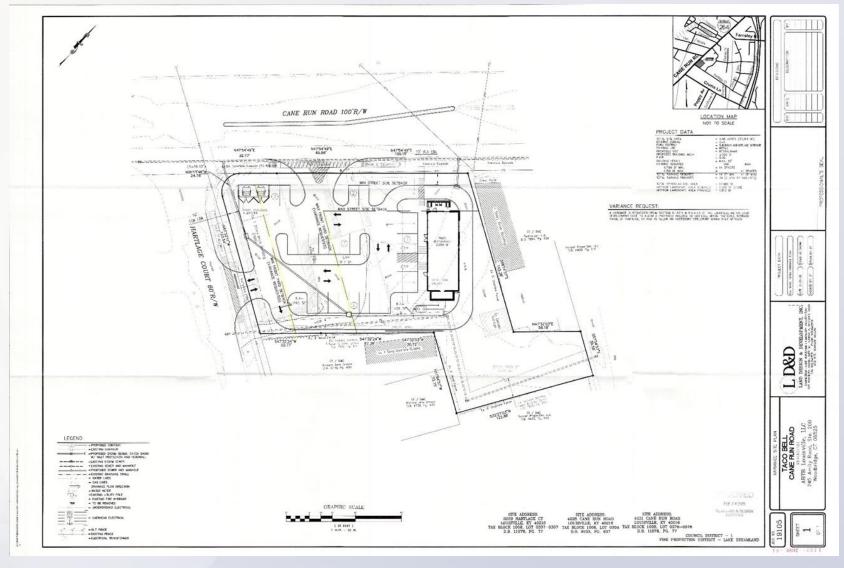

----------------------------|------------------|---------|----------|
| Infill Front Yard(Accessory)  | 30 ft. to 81 ft. | 17 ft.  | 13 ft.   |
| Infill Front Yard (Principal) | 30 ft. to 81 ft. | 149 ft. | 68 ft.   |



# Case Summary / Background

The subject property is zoned C-1 Commercial in the Suburban Marketplace Corridor Form District. It is located on the east side of Cane Run Road at the intersection with Hartlage Court and contains a one-story commercial structure.



# Case Summary / Background

The applicant is proposing to replace the existing commercial structure with a restaurant. The proposed principal structure would exceed the maximum infill front yard setback and an accessory structure would encroach into the minimum infill front yard setback.









#### Site Plan





## Site Photos-Subject Property





Existing site conditions.

## Site Photos-Subject Property





#### Conclusion

 The variance request appears to be adequately justified and meets the standard of review.



## Required Action

Variance: from Land Development Code section 5.1.12.B.2.a and 5.5.5.A.1 to allow a principal structure to exceed the maximum infill front yard setback and an accessory structure to encroach into the required infill front yard setback

| Location                      | Requirement      | Request | Variance |
|-------------------------------|------------------|---------|----------|
| Infill Front Yard(Accessory)  | 30 ft. to 81 ft. | 17 ft.  | 13 ft.   |
| Infill Front Yard (Principal) | 30 ft. to 81 ft. | 149 ft. | 68 ft.   |