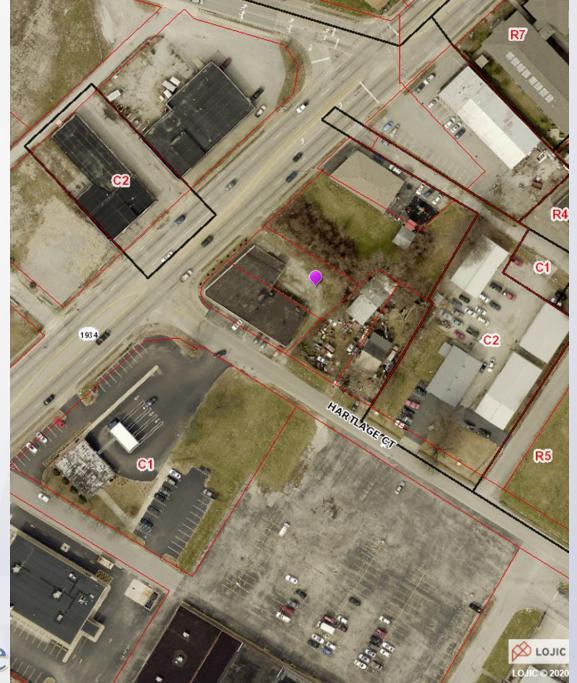

## Site Photos-Subject Property

Existing site conditions.

## Site Photos-Subject Property