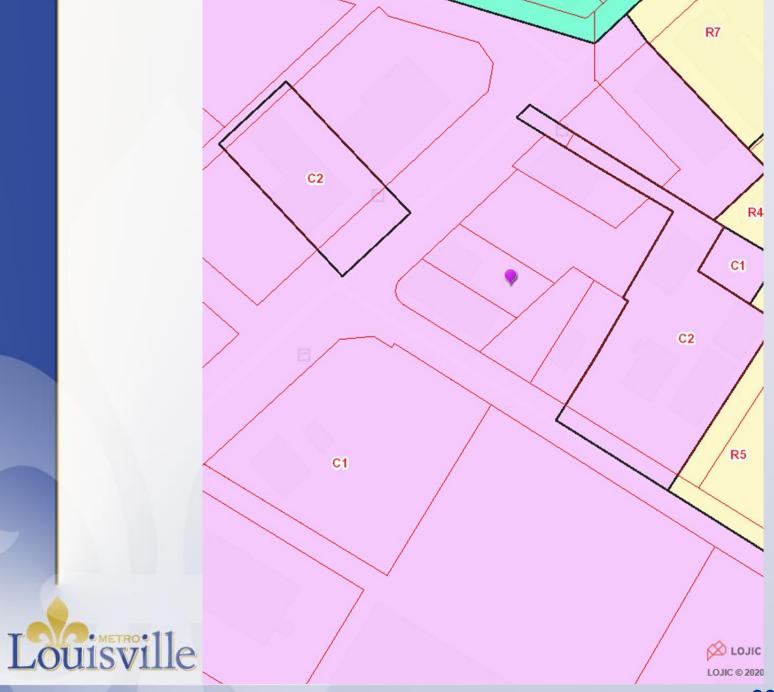

# Case Summary / Background

The subject property is zoned C-1 Commercial in the Suburban Marketplace Corridor Form District. It is located on the east side of Cane Run Road at the intersection with Hartlage Court and contains a one-story commercial structure.