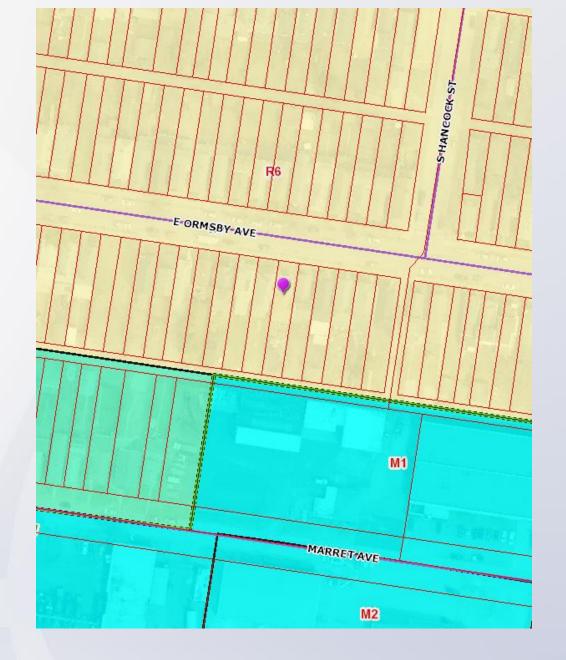

# Case Summary / Background

■ The subject site is zoned R-6 Multifamily Residential in the Traditional Neighborhood Form District. It is a single-family structure located in the Shelby Park Neighborhood. The applicant is proposing to demolish the existing structure and rebuild to match the same footprint, but with a 457sqft addition in the rear.