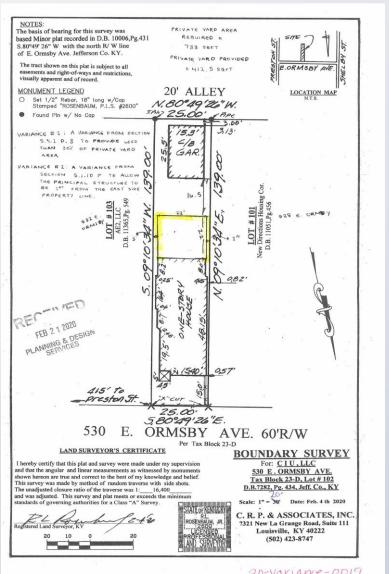

#### Site Plan

20-Variance-0019

The front of the subject property.

Property to the right.