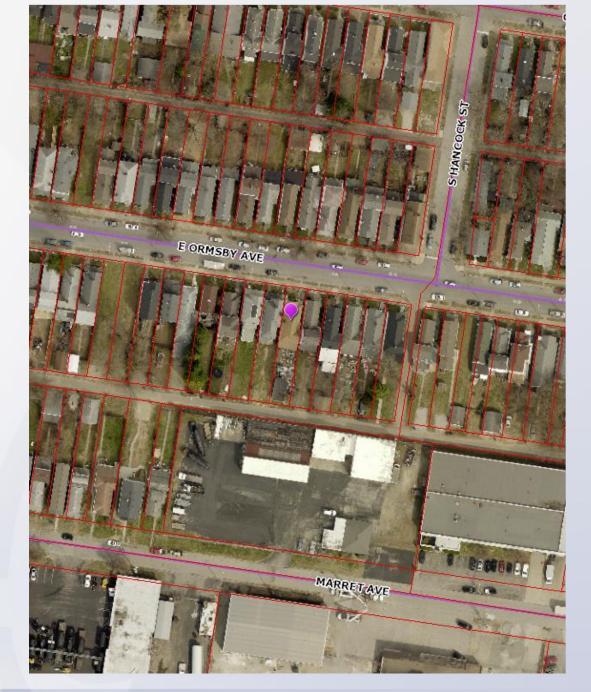

# Case Summary / Background

■ The subject site is zoned R-6 Multifamily Residential in the Traditional Neighborhood Form District. It is a single-family structure located in the Shelby Park Neighborhood. The applicant is proposing to demolish the existing structure and rebuild to match the same footprint, but with a 457sqft addition in the rear.