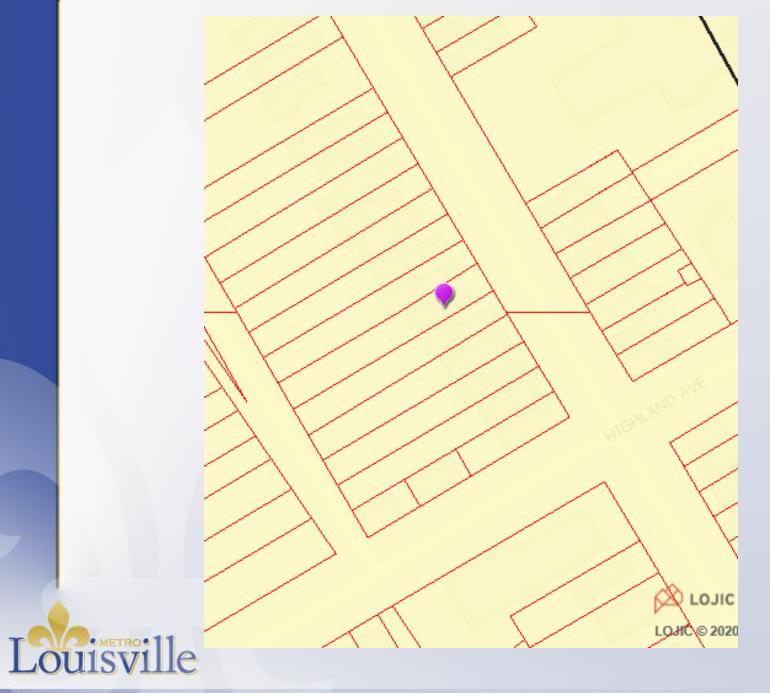

ing Adjustment
Public Hearing

Zach Schwager, Planner I June 8, 2020

#### Request

Variance: from Land Development Code section
 5.1.10.F to allow a principle structure to encroach into the required side yard setbacks.

| Location           | Requirement | Request  | Variance |
|--------------------|-------------|----------|----------|
| Northern Side Yard | 3 ft.       | 1.51 ft. | 1.49 ft. |
| Southern Side Yard | 3 ft.       | 0.48 ft. | 2.52 ft. |



# Case Summary / Background

 It is a single-family structure located in the Germantown Neighborhood.



# Case Summary / Background

The existing structure is one-story and the applicant proposes to add a second story to the entire existing footprint. The proposed second story addition will encroach into the setbacks on both sides.













#### Site Plan





#### **Elevations**









Front of subject property.



Louisville Variance location for the northern side from the front.

20-VARIANCE-0037



Louisville Variance location for the southern side from the front.

20-VARIANCE-0037





Rear of the subject property.

#### Conclusion

Staff finds that the requested variance meets standards (b), (c), and (d), but staff is concerned that the variance request does not meet standard (a) because construction and maintenance of the addition may have an adverse impact on the adjoining property owner.



#### Required Action

Variance: from Land Development Code section
 5.1.10.F to allow a principle structure to encroach into the required side yard setbacks. Approve/Deny

| Location           | Requirement | Request  |