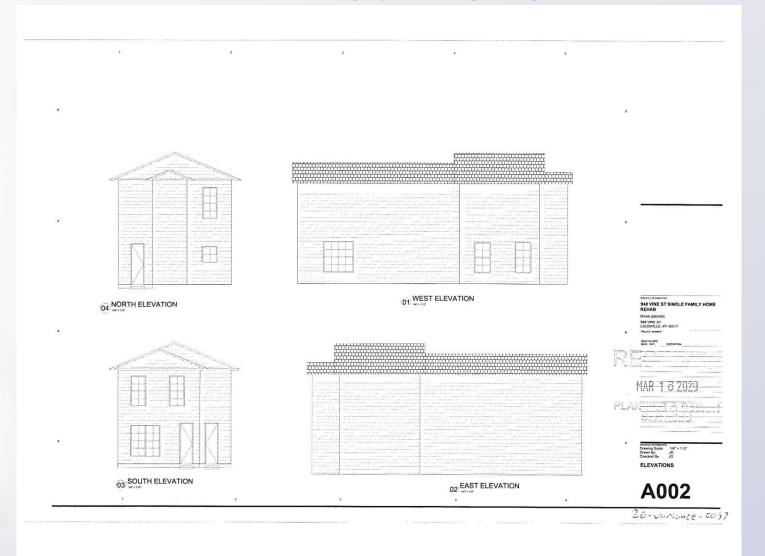

#### **Elevations**

Front of subject property.

Louisville Variance location for the northern side from the front.

20-VARIANCE-0037

Louisville Variance location for the southern side from the front.

20-VARIANCE-0037