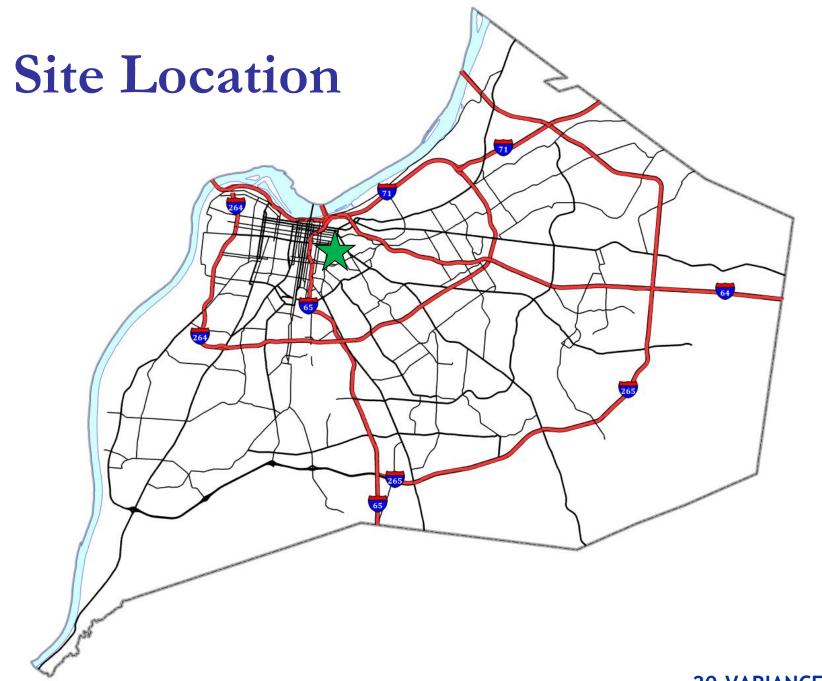

# Case Summary / Background

 It is a single-family structure located in the Germantown Neighborhood.