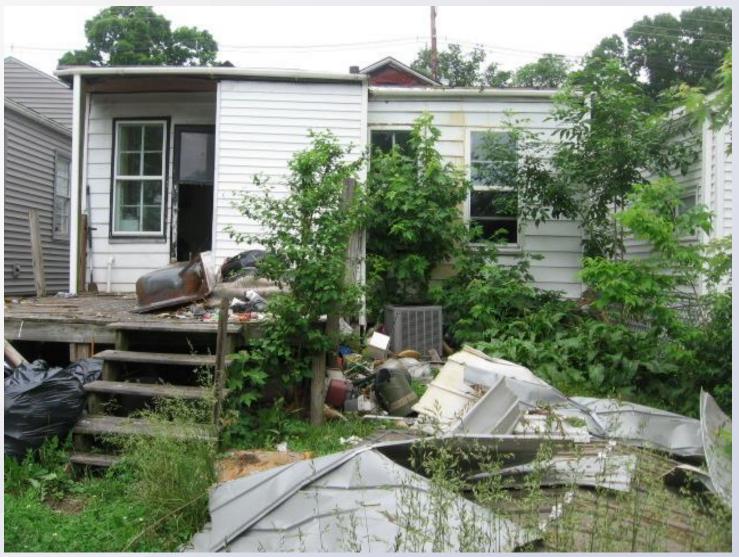

uest  | Variance |
|--------------------|-------------|----------|----------|
| Northern Side Yard | 3 ft.       | 1.51 ft. | 1.49 ft. |
| Southern Side Yard | 3 ft.       | 0.48 ft. | 2.52 ft. |



# Case Summary / Background

 It is a single-family structure located in the Germantown Neighborhood.



# Case Summary / Background

The existing structure is one-story and the applicant proposes to add a second story to the entire existing footprint. The proposed second story addition will encroach into the setbacks on both sides.













#### Site Plan





#### **Elevations**









Front of subject property.



Louisville Variance location for the northern side from the front.

20-VARIANCE-0037



Louisville Variance location for the southern side from the front.

20-VARIANCE-0037





Rear of the subject property.

#### Conclusion

Staff finds that the requested variance meets standards (b), (c), and (d), but staff is concerned that the variance request does not meet standard (a) because construction and maintenance of the addition may have an adverse impact on the adjoining property owner.



#### Required Action

Variance: from Land Development Code section
 5.1.10.F to allow a principle structure to encroach into the required side yard setbacks. Approve/Deny

| Location           | Requirement | Request  | Variance |
|--------------------|-------------|----------|----------|
| Northern Side Yard | 3 ft.       | 1.51 ft. | 1.49 ft. |
| Southern Side Yard | 3 ft.       | 0.48 ft. | 2.52 ft. |