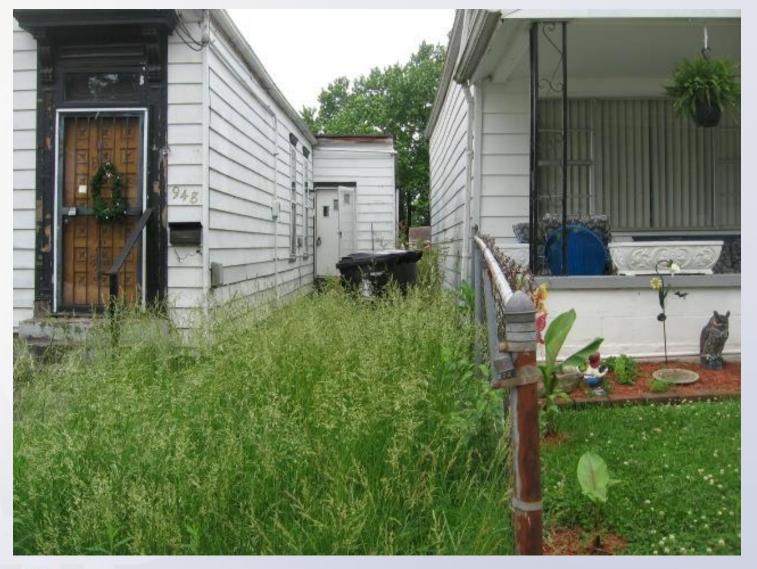

ariance: from Land Development Code section
 5.1.10.F to allow a principle structure to encroach into the required side yard setbacks.

| Location           | Requirement | Request  | Variance |
|--------------------|-------------|----------|----------|
| Northern Side Yard | 3 ft.       | 1.51 ft. | 1.49 ft. |
| Southern Side Yard | 3 ft.       | 0.48 ft. | 2.52 ft. |



# Case Summary / Background

 It is a single-family structure located in the Germantown Neighborhood.



# Case Summary / Background

The existing structure is one-story and the applicant proposes to add a second story to the entire existing footprint. The proposed second story addition will encroach into the setbacks on both sides.













#### Site Plan





#### **Elevations**









Front of subject property.



Louisville Variance location for the northern side from the front.

20-VARIANCE-0037



Louisville Variance location for the southern side from the front.

20-VARIANCE-0037





Rear of the subject property.

#### Conclusion

Staff finds that the requested variance meets standards (b), (c), and (d), but staff is concerned that the variance request does not meet standard (a) because construction and maintenance of the addition may have an adverse impact on the adjoining property owner.



#### Required Action

Variance: from Land Development Code section
 5.1.10.F to allow a principle structure to encroach into the required side yard setbacks. Approve/Deny

| Location           | Requirement | Request  | Variance |
|--------------------|-------------|----------|----------|
| Northern Side