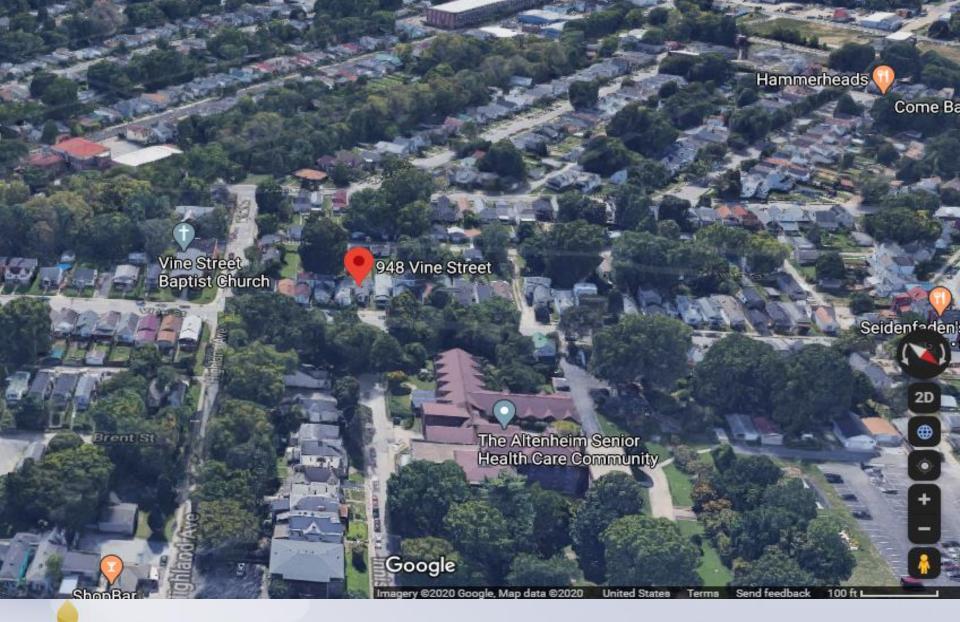

# Case Summary / Background

 It is a single-family structure located in the Germantown Neighborhood.

# Case Summary / Background

The existing structure is one-story and the applicant proposes to add a second story to the entire existing footprint. The proposed second story addition will encroach into the setbacks on both sides.