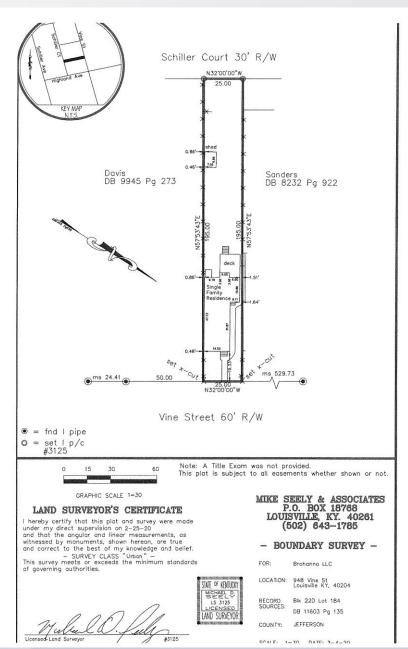

aring

Zach Schwager, Planner I June 8, 2020

#### Request

Variance: from Land Development Code section
 5.1.10.F to allow a principle structure to encroach into the required side yard setbacks.

| Location           | Requirement | Request  | Variance |
|--------------------|-------------|----------|----------|
| Northern Side Yard | 3 ft.       | 1.51 ft. | 1.49 ft. |
| Southern Side Yard | 3 ft.       | 0.48 ft. | 2.52 ft. |



# Case Summary / Background

 It is a single-family structure located in the Germantown Neighborhood.



# Case Summary / Background

The existing structure is one-story and the applicant proposes to add a second story to the entire existing footprint. The proposed second story addition will encroach into the setbacks on both sides.













#### Site Plan





#### **Elevations**









Front of subject property.



Louisville Variance location for the northern side from the front.

20-VARIANCE-0037



Louisville Variance location for the southern side from the front.

20-VARIANCE-0037





Rear of the subject property.

#### Conclusion

Staff finds that the requested variance meets standards (b), (c), and (d), but staff is concerned that the variance request does not meet standard (a) because construction and maintenance of the addition may have an adverse impact on the adjoining property owner.



#### Required Action

Variance: from Land Development Code section
 5.1.10.F to allow a principle structure to encroach into the required side yard setbacks. Approve/Deny

| Location           | Requirement | Request  | Variance |
|------------