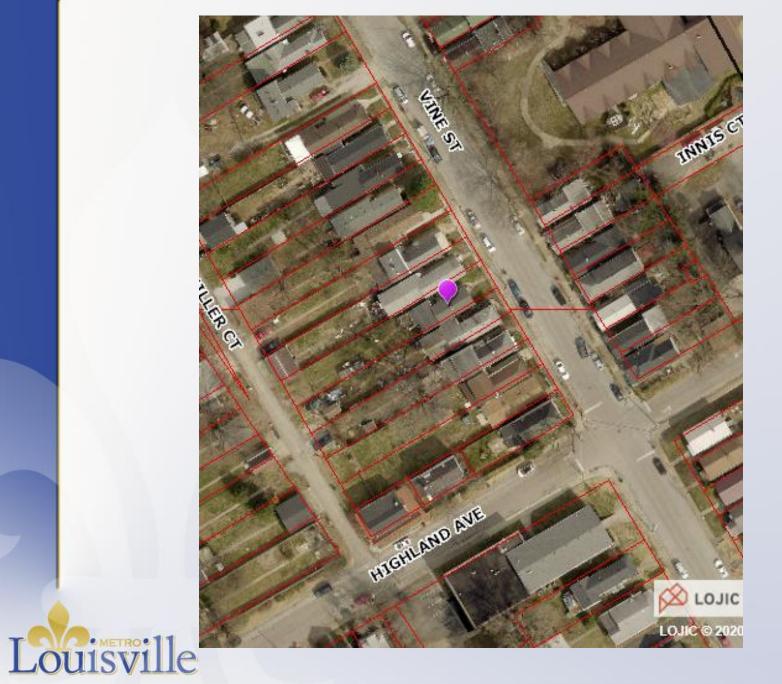

g Adjustment
Public Hearing

Zach Schwager, Planner I June 8, 2020

#### Request

Variance: from Land Development Code section
 5.1.10.F to allow a principle structure to encroach into the required side yard setbacks.

| Location           | Requirement | Request  | Variance |
|--------------------|-------------|----------|----------|
| Northern Side Yard | 3 ft.       | 1.51 ft. | 1.49 ft. |
| Southern Side Yard | 3 ft.       | 0.48 ft. | 2.52 ft. |



# Case Summary / Background

 It is a single-family structure located in the Germantown Neighborhood.



# Case Summary / Background

The existing structure is one-story and the applicant proposes to add a second story to the entire existing footprint. The proposed second story addition will encroach into the setbacks on both sides.













#### Site Plan





#### **Elevations**









Front of subject property.



Louisville Variance location for the northern side from the front.

20-VARIANCE-0037



Louisville Variance location for the southern side from the front.

20-VARIANCE-0037





Rear of the subject property.

#### Conclusion

Staff finds that the requested variance meets standards (b), (c), and (d), but staff is concerned that the variance request does not meet standard (a) because construction and maintenance of the addition may have an adverse impact on the adjoining property owner.



#### Required Action

Variance: from Land Development Code section
 5.1.10.F to allow a principle structure to encroach into the required side yard setbacks. Approve/Deny

| Location           | Requirement | Request  | Va