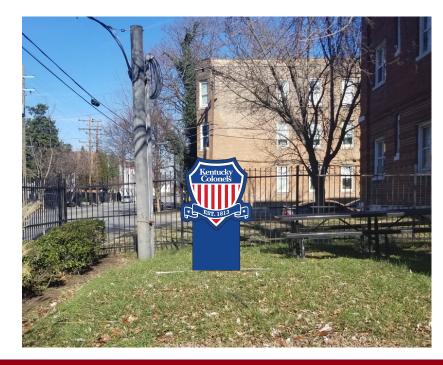

| VINYL COLORS         |
|----------------------|
| 8500-005 MIDDLE BLUE |
| 8500-031 RED         |
|                      |



This drawing may not be copied or exhibited without written consent from a Commonwealth Sign Co. officer. This proof drawing is for your review and approval before fabrication begins. Commonwealth Sign Co. Inc. will not be responsible for problems or discrepancies that could have been prevented by the proper review of this form. The intent of this drawing is to show a conceptual representation of the proposed signage.



## 1824 Berry Blvd. Louisville, KY 40215 502.368.7554 Fax 502.361.4490

www.commonwealthsign.com

CLIENT

Current 360

ADDRESS

943 S. 1st St., Louisville, KY

## FILENAME

KY Colonels Yard Cabinet

SALESPERSON

Lester Lemaster

## ARTIST

**Robert Gastinger** 

**ART RENDERED DATE** 

01.14.20

TYPE CHECKED

Proposal

SCALE

1/2" = 1'

## **REVISIONS / DATES**

00-00-00