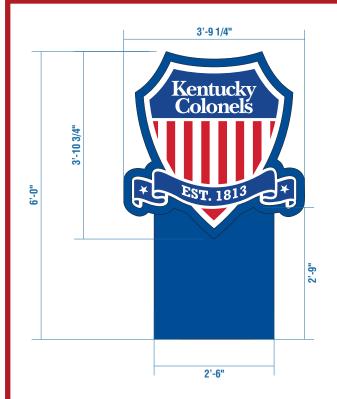

## FILENAME

KY Colonels Yard Cabinet

SALESPERSON

Lester Lemaster

## ARTIST

**Robert Gastinger** 

**ART RENDERED DATE** 

01.14.20

TYPE CHECKED

Proposal

SCALE

1/2" = 1'