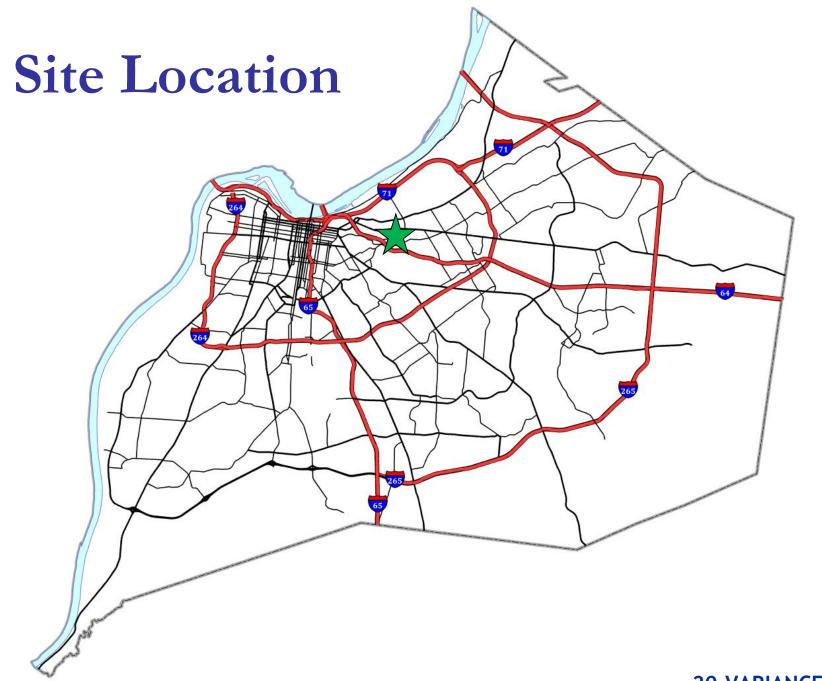

# 20-VARIANCE-0035 Marion Court Variance

Louisville Metro Board of Zoning Adjustment Public Hearing

Zach Schwager, Planner I June 8, 2020

## Case Summary / Background

 It is a single-family structure located in the Crescent Hill neighborhood.