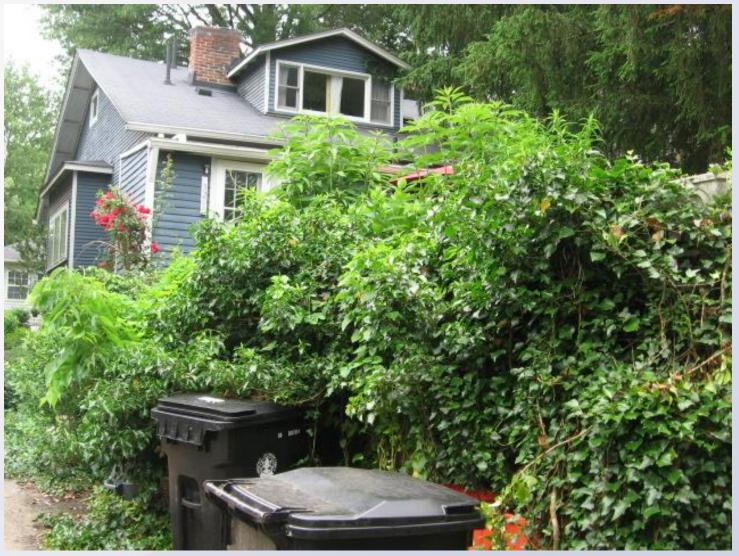

#### Elevations

Front of subject property.

Variance location from the front.

Variance location from the alley.

Louisville Variance location from the rear of the adjoining property. **20-VARIANCE-0035** 