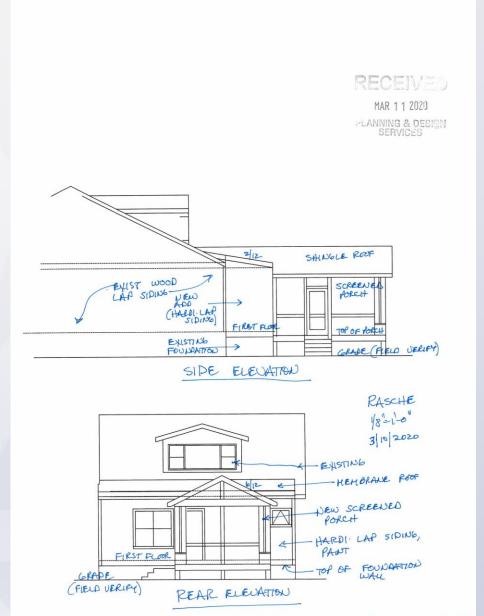

#### Elevations

Front of subject property.

Variance location from the front.

Variance location from the alley.

Louisville Variance location from the rear of the adjoining property. **20-VARIANCE-0035** 