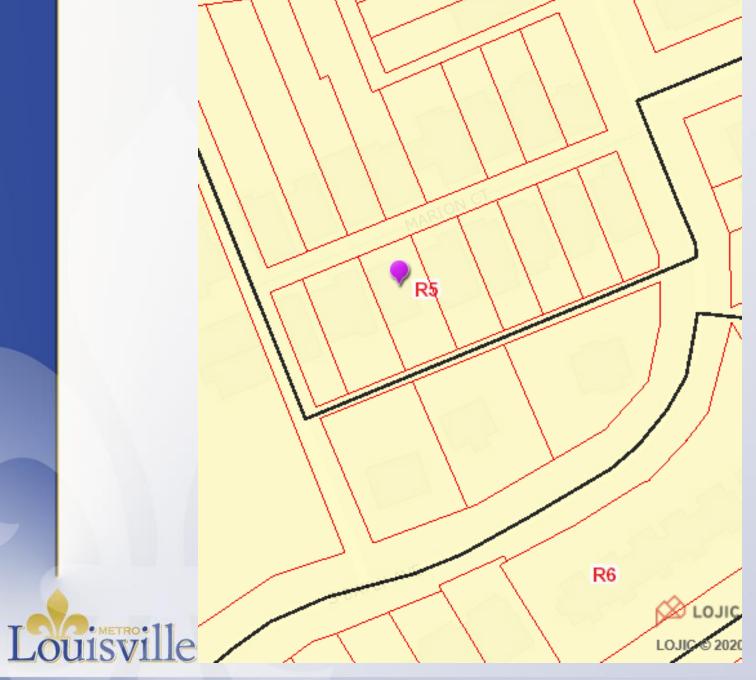

riance    |
|-----------|-------------|--------------|-------------|
| Side Yard | 3 ft.       | 1 ft. 11 in. | 1 ft. 1 in. |



## Case Summary / Background

 It is a single-family structure located in the Crescent Hill neighborhood.



## Case Summary / Background

The proposed addition will be constructed on the same foundation and will not encroach any further, which the applicant is required to do in order to be eligible for historic tax credits.



# Case Summary / Background

- The proposed addition will be constructed on the same foundation and will not encroach any further, which the applicant is required to do in order to be eligible for historic tax credits.
- Also, there is an existing portion of the structure that is closer to the property line than the new construction.















#### Site Plan





#### Elevations









Front of subject property.





Variance location from the front.





Variance location from the alley.





Louisville Variance location from the rear of the adjoining property. **20-VARIANCE-0035** 

#### Conclusion

 Staff finds that the requested variance is adequately justified and meets the standard of review.



#### Required Action

 Variance: from Land Development Code table 5.2.2 to allow a principle structure to encroach into the required side yard setback. <u>Approve/Deny</u>

| Location  | Requirement | Request      | Variance    |
|-----------|-------------|--------------|-------------|
| Side Yard | 3 ft.       | 1 ft. 11 in. | 1 ft. 1 in. |