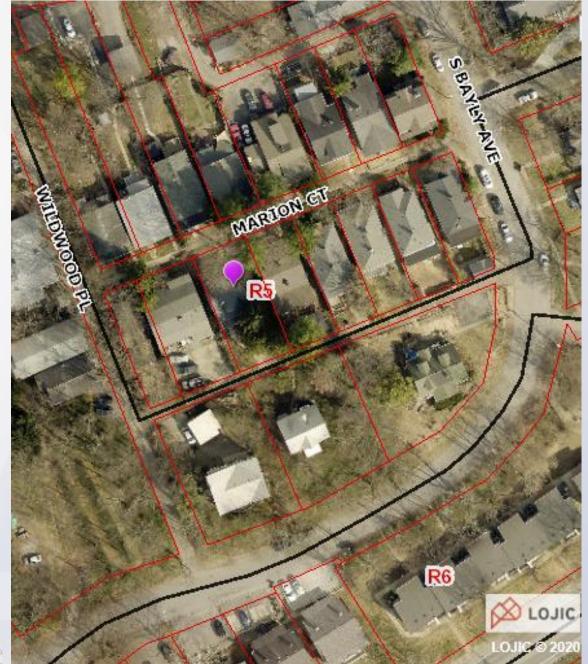

ance    |
|-----------|-------------|--------------|-------------|
| Side Yard | 3 ft.       | 1 ft. 11 in. | 1 ft. 1 in. |



## Case Summary / Background

 It is a single-family structure located in the Crescent Hill neighborhood.



## Case Summary / Background

The proposed addition will be constructed on the same foundation and will not encroach any further, which the applicant is required to do in order to be eligible for historic tax credits.



# Case Summary / Background

- The proposed addition will be constructed on the same foundation and will not encroach any further, which the applicant is required to do in order to be eligible for historic tax credits.
- Also, there is an existing portion of the structure that is closer to the property line than the new construction.















#### Site Plan





#### Elevations









Front of subject property.





Variance location from the front.





Variance location from the alley.





Louisville Variance location from the rear of the adjoining property. **20-VARIANCE-0035** 

#### Conclusion

 Staff finds that the requested variance is adequately justified and meets the standard of review.



#### Required Action

 Variance: from Land Development Code table 5.2.2 to allow a principle structure to encroach into the required side yard setback. <u>Approve/Deny</u>

| Location  | Requirement | Request      | Variance    |
|-----------|-------------|--------------|-------------|
| Side Yard | 3 ft.       | 1 ft. 11 in. | 1 ft. 1 in. |