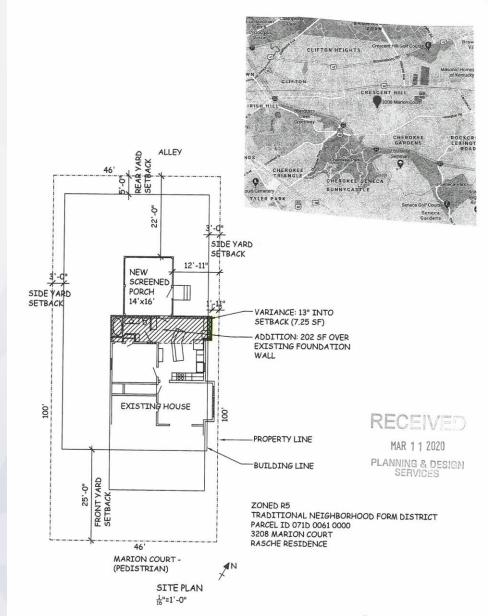

------------|--------------|-------------|
| Side Yard | 3 ft.       | 1 ft. 11 in. | 1 ft. 1 in. |



## Case Summary / Background

 It is a single-family structure located in the Crescent Hill neighborhood.



## Case Summary / Background

The proposed addition will be constructed on the same foundation and will not encroach any further, which the applicant is required to do in order to be eligible for historic tax credits.



# Case Summary / Background

- The proposed addition will be constructed on the same foundation and will not encroach any further, which the applicant is required to do in order to be eligible for historic tax credits.
- Also, there is an existing portion of the structure that is closer to the property line than the new construction.















#### Site Plan





#### Elevations









Front of subject property.





Variance location from the front.





Variance location from the alley.





Louisville Variance location from the rear of the adjoining property. **20-VARIANCE-0035** 

#### Conclusion

 Staff finds that the requested variance is adequately justified and meets the standard of review.



#### Required Action

 Variance: from Land Development Code table 5.2.2 to allow a principle structure to encroach into the required side yard setback. <u>Approve/Deny</u>

| Location  | Requirement | Request      | Variance    |
|-----------|-------------|--------------|-------------|
| Side Yard | 3 ft.       | 1 ft. 11 in. | 1 ft. 1 in. |