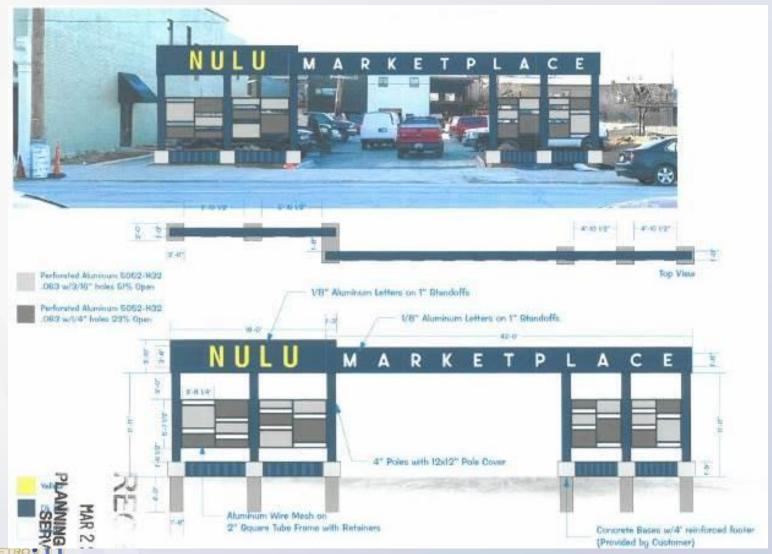

## Case Summary/Background

- Site located on south side of E. Main Street between
   N. Campbell and N. Shelby Streets
- EZ-1 / Traditional Marketplace Corridor / NuLu Overlay
- Parcels in vicinity vacant or in commercial or multi-family residential use
- Sign located at entrance to off-street parking area serving multiple commercial uses
- Sign is 81 sq ft; based on 961 sq ft supporting structure, up to 170 sq ft would be permitted
- Proposed sign structure designed in cooperation with and approved by Overlay District Administrator
- Notice of hearing sent 5/22/2020

## Sign Rendering

**Existing Structures on Subject Site** 

Adjacent Residential to East