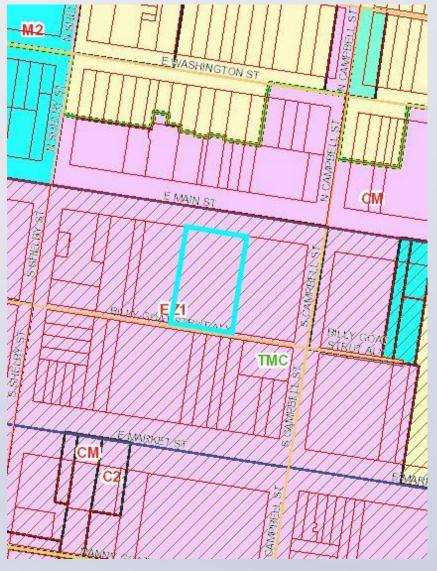

## **Zoning / Form District**

#### **Subject Site**

EZ-1/Traditional Marketplace Corridor NuLu Overlay District

#### **Adjoining Sites**

North: EZ-1/Traditional Marketplace Corridor

South/East/West: EZ-1/Traditional Marketplace Corridor NuLu Overlay District