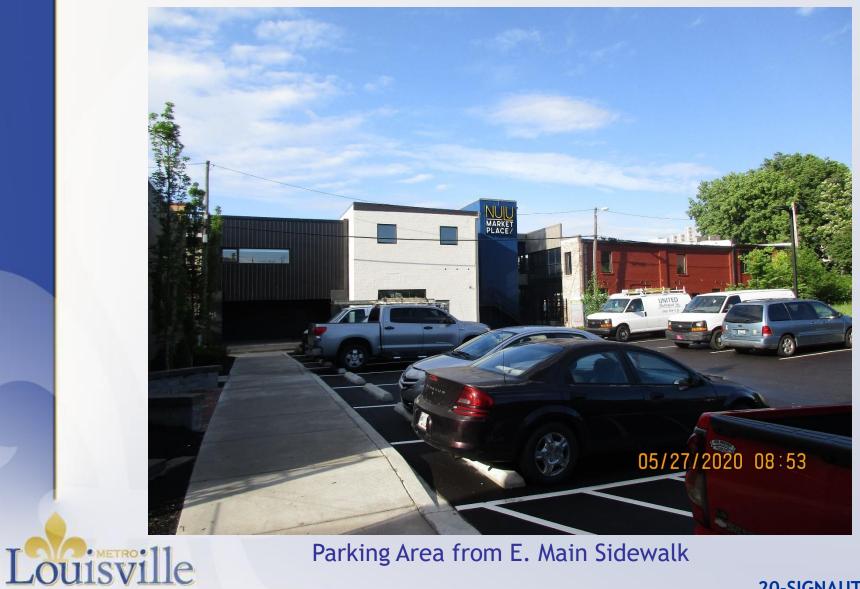

## Case Summary/Background

- Site located on south side of E. Main Street between
   N. Campbell and N. Shelby Streets
- EZ-1 / Traditional Marketplace Corridor / NuLu Overlay
- Parcels in vicinity vacant or in commercial or multi-family residential use
- Sign located at entrance to off-street parking area serving multiple commercial uses
- Sign is 81 sq ft; based on 961 sq ft supporting structure, up to 170 sq ft would be permitted
- Proposed sign structure designed in cooperation with and approved by Overlay District Administrator
- Notice of hearing sent 5/22/2020

## Sign Rendering

**Existing Structures on Subject Site** 

Adjacent Residential to East