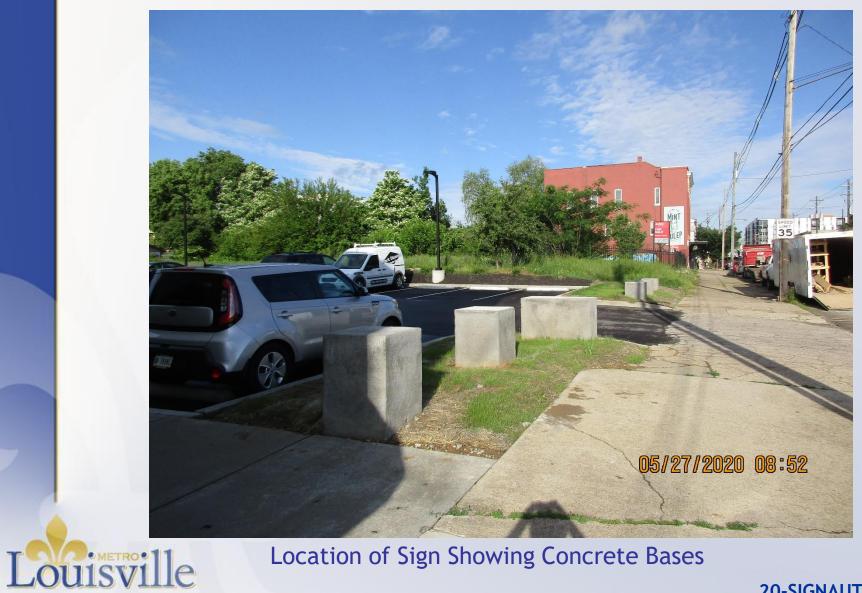

## Case Summary/Background

- Site located on south side of E. Main Street between
   N. Campbell and N. Shelby Streets
- EZ-1 / Traditional Marketplace Corridor / NuLu Overlay
- Parcels in vicinity vacant or in commercial or multi-family residential use
- Sign located at entrance to off-street parking area serving multiple commercial uses
- Sign is 81 sq ft; based on 961 sq ft supporting structure, up to 170 sq ft would be permitted
- Proposed sign structure designed in cooperation with and approved by Overlay District Administrator
- Notice of hearing sent 5/22/2020

## Sign Rendering

**Existing Structures on Subject Site** 

Adjacent Residential to East