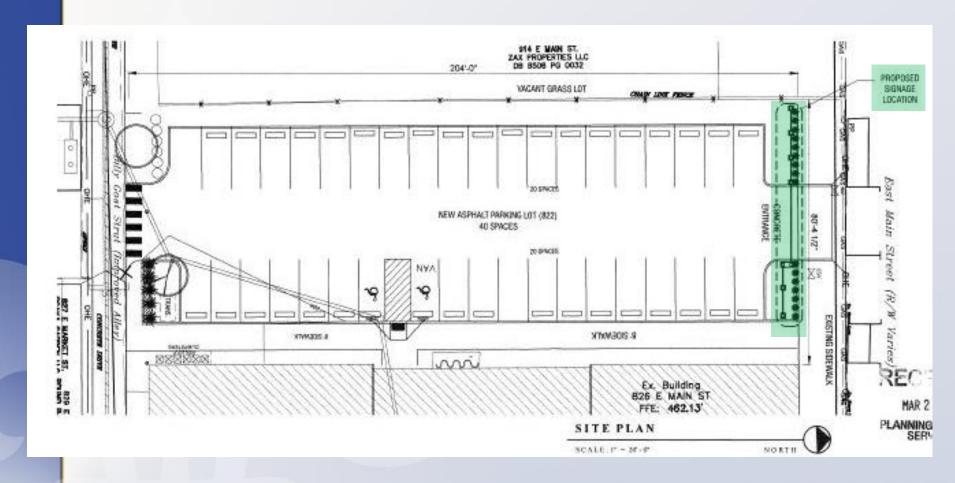

#### Site Plan

## Case Summary/Background

- Site located on south side of E. Main Street between
   N. Campbell and N. Shelby Streets
- EZ-1 / Traditional Marketplace Corridor / NuLu Overlay
- Parcels in vicinity vacant or in commercial or multi-family residential use
- Sign located at entrance to off-street parking area serving multiple commercial uses
- Sign is 81 sq ft; based on 961 sq ft supporting structure, up to 170 sq ft would be permitted
- Proposed sign structure designed in cooperation with and approved by Overlay District Administrator
- Notice of hearing sent 5/22/2020