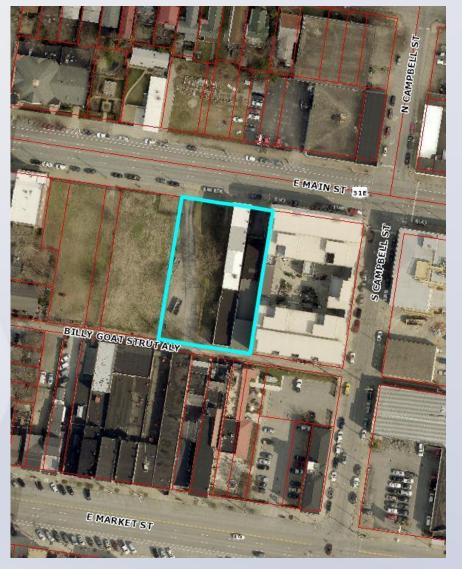

## Case Summary/Background

- Site located on south side of E. Main Street between
   N. Campbell and N. Shelby Streets
- EZ-1 / Traditional Marketplace Corridor / NuLu Overlay
- Parcels in vicinity vacant or in commercial or multi-family residential use
- Sign located at entrance to off-street parking area serving multiple commercial uses
- Sign is 81 sq ft; based on 961 sq ft supporting structure, up to 170 sq ft would be permitted
- Proposed sign structure designed in cooperation with and approved by Overlay District Administrator
- Notice of hearing sent 5/22/2020

#### **Land Use**

#### **Subject Site**

Off-Street Parking, Commercial

#### **Adjoining Sites**

North: Vacant, Commercial

South: Commercial

East: Multi-Family Residential

West: Vacant