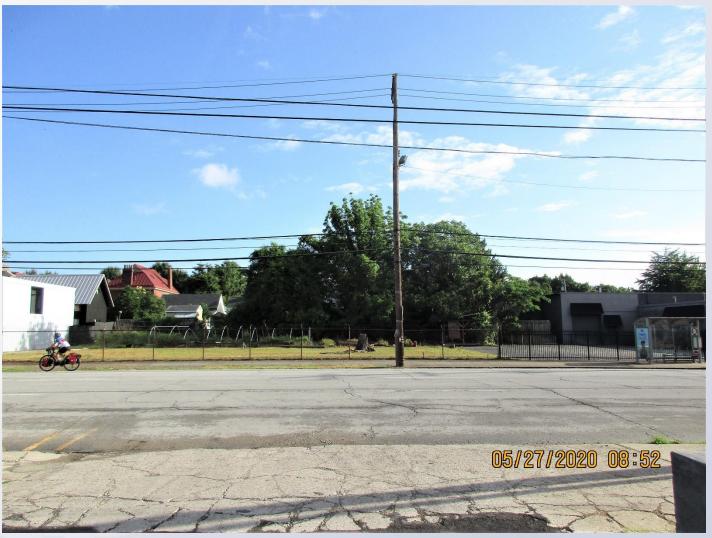

## Case Summary/Background

- Site located on south side of E. Main Street between
   N. Campbell and N. Shelby Streets
- EZ-1 / Traditional Marketplace Corridor / NuLu Overlay
- Parcels in vicinity vacant or in commercial or multi-family residential use
- Sign located at entrance to off-street parking area serving multiple commercial uses
- Sign is 81 sq ft; based on 961 sq ft supporting structure, up to 170 sq ft would be permitted
- Proposed sign structure designed in cooperation with and approved by Overlay District Administrator
- Notice of hearing sent 5/22/2020

#### **Subject Site**

Off-Street Parking, Commercial

#### **Adjoining Sites**

North: Vacant, Commercial

South: Commercial

East: Multi-Family Residential

West: Vacant