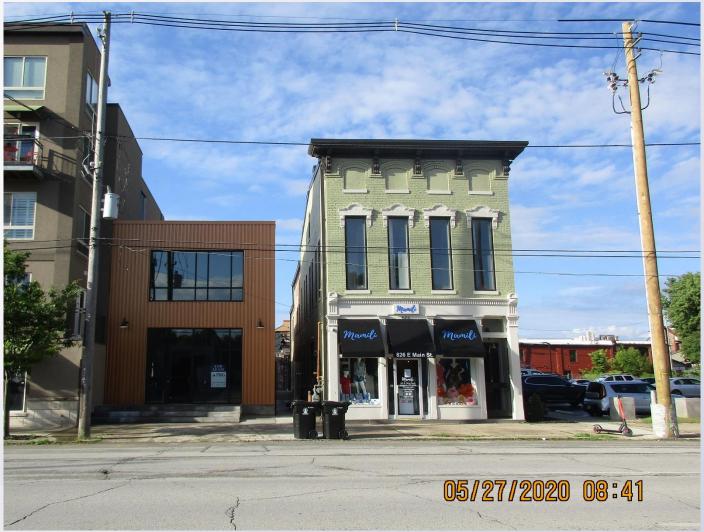

## Sign Rendering

**Existing Structures on Subject Site** 

Adjacent Residential to East