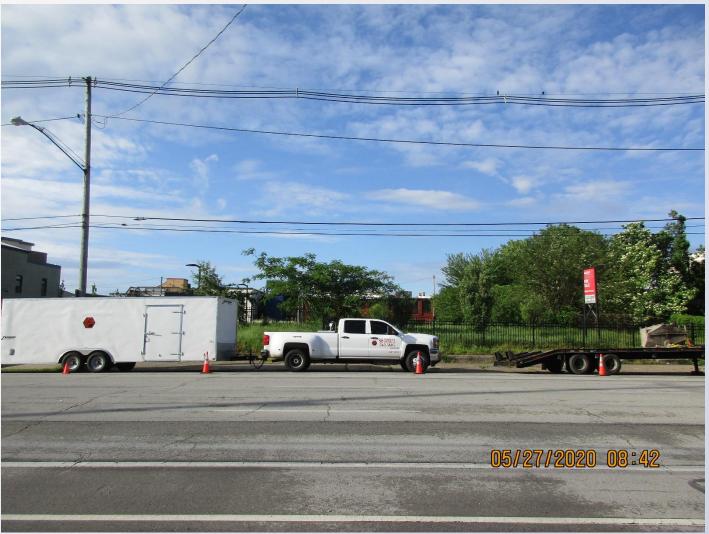

## Case Summary/Background

- Site located on south side of E. Main Street between
   N. Campbell and N. Shelby Streets
- EZ-1 / Traditional Marketplace Corridor / NuLu Overlay
- Parcels in vicinity vacant or in commercial or multi-family residential use
- Sign located at entrance to off-street parking area serving multiple commercial uses
- Sign is 81 sq ft; based on 961 sq ft supporting structure, up to 170 sq ft would be permitted
- Proposed sign structure designed in cooperation with and approved by Overlay District Administrator
- Notice of hearing sent 5/22/2020

#### **Subject Site**

Off-Street Parking, Commercial