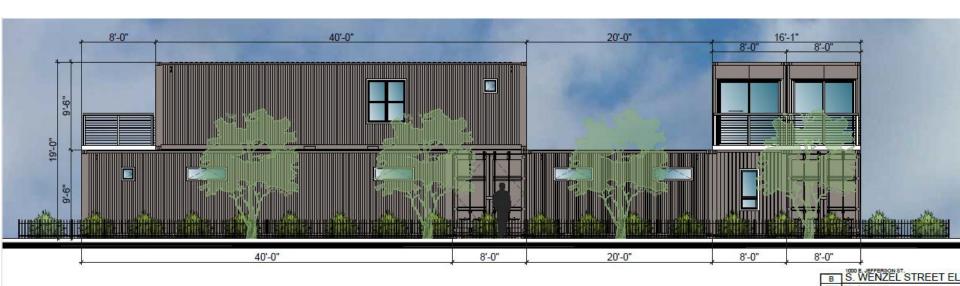

units to create a contiguous first level screen wall, and entry to the interior courtyard for the development.
- The buildings are setback from sidewalk, in line with the existing historic structures along Jefferson and Wenzel Streets.
- Landscaping, new limestone curbing, and ornamental metal fencing are proposed along the property at the sidewalk.

Green/living roofs are proposed for all structures.



Subject Property: 1000 E Jefferson 20-OVERLAY-0015



Google

## **Existing Conditions**



Subject property from Jefferson Staff photo



# **Existing Conditions**













West of the subject property on Jefferson Staff Photo

## **Existing Conditions**





Across the street from the subject property



### Site Plan



## Jefferson Street Elevation



#### Wenzel Street Elevation



## **Courtyard Elevation**



1000 E. JEFFERSON ST.
C COURTYARD ELEVATION (Looking West)
EX02 SCALE: 14" = 1"40"

## Site Plan



SOUTH WENZEL STREET

## Jefferson Street Elevation



#### Wenzel Street Elevation





## **Courtyard Elevation**



1000 E. JEFFERSON ST.

C COURTYARD ELEVATION (Looking West)