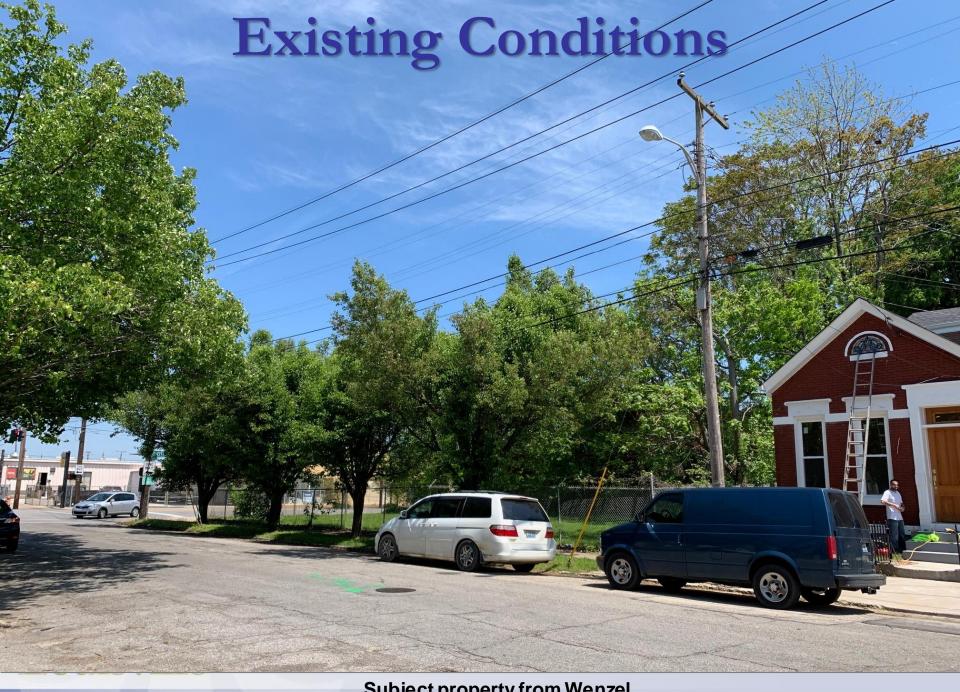

rea.
- The second-floor units will be setback 8' to create a front deck for the upper level unit and a covered back patio for first level unit.
- Additional shipping containers, 20' wide, will be placed between the duplex units to create a contiguous first level screen wall, and entry to the interior courtyard for the development.
- The buildings are setback from sidewalk, in line with the existing historic structures along Jefferson and Wenzel Streets.
- Landscaping, new limestone curbing, and ornamental metal fencing are proposed along the property at the sidewalk.

Green/living roofs are proposed for all structures.



Subject Property: 1000 E Jefferson 20-OVERLAY-0015



Google

## **Existing Conditions**



Subject property from Jefferson Staff photo



# **Existing Conditions**













West of the subject property on Jefferson Staff Photo

## **Existing Conditions**





Across the street from the subject property



### Site Plan



## Jefferson Street Elevation



#### Wenzel Street Elevation



## **Courtyard Elevation**



1000 E. JEFFERSON ST.
C COURTYARD ELEVATION (Looking West)
EX02 SCALE: 14" = 1"40"

## Site Plan



SOUTH WENZEL STREET

## Jefferson Street Elevation



#### Wenzel Street Elevation





## **Courtyard Elevation**



1000 E. JEFFERSON ST.

C COURTYARD ELEVATION (Looking West)