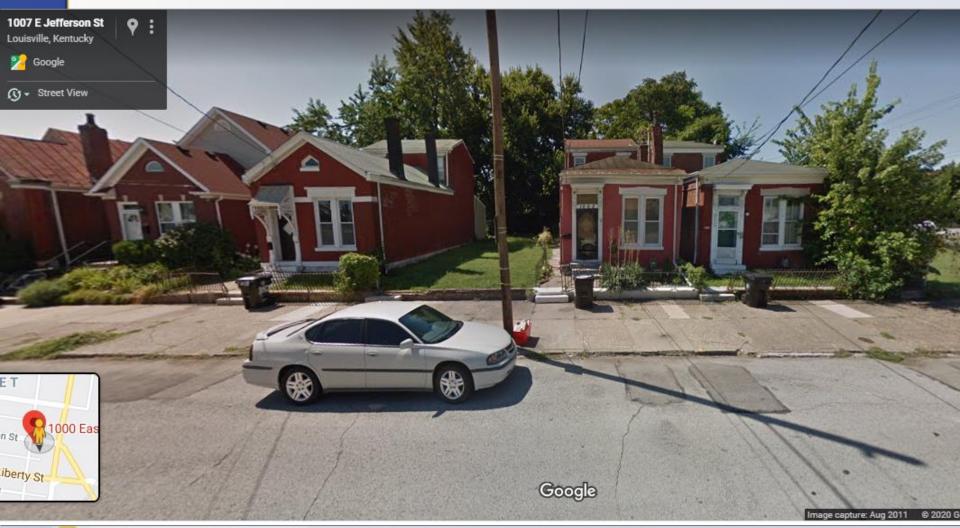

# NULU Corridor Review Overlay (NROD) District

20-OVERLAY-0015
NULU Container Park
1000 E Jefferson St.

Green/living roofs are proposed for all structures.

Subject Property: 1000 E Jefferson 20-OVERLAY-0015

Google