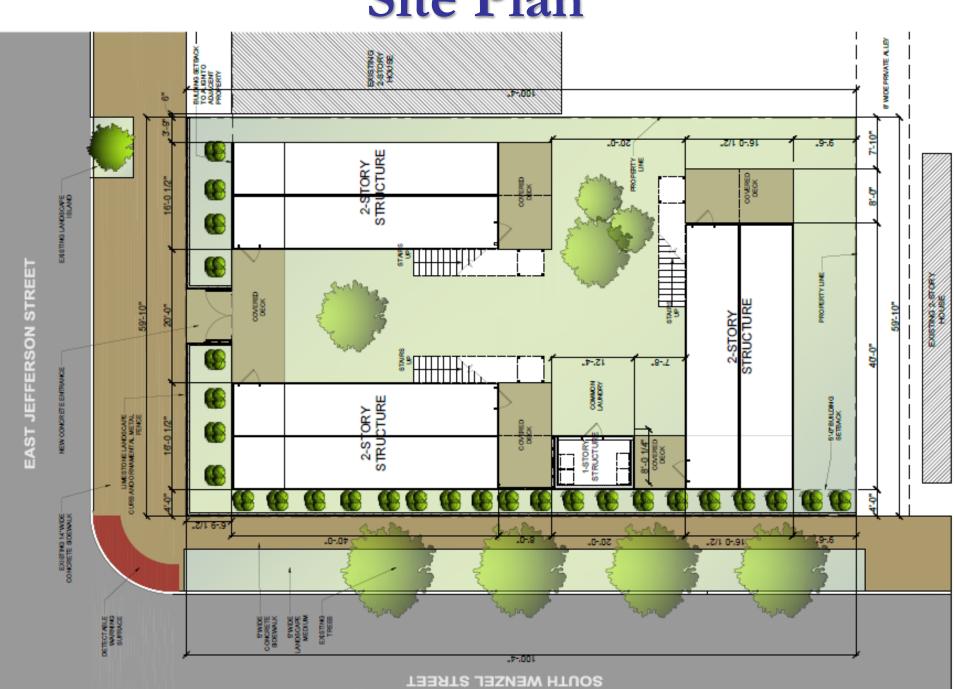

shipping containers, 20' wide, will be placed between the duplex units to create a contiguous first level screen wall, and entry to the interior courtyard for the development.
- The buildings are setback from sidewalk, in line with the existing historic structures along Jefferson and Wenzel Streets.
- Landscaping, new limestone curbing, and ornamental metal fencing are proposed along the property at the sidewalk.

Green/living roofs are proposed for all structures.



Subject Property: 1000 E Jefferson 20-OVERLAY-0015



Google

## **Existing Conditions**



Subject property from Jefferson Staff photo



# **Existing Conditions**













West of the subject property on Jefferson Staff Photo

## **Existing Conditions**





Across the street from the subject property



### Site Plan



## Jefferson Street Elevation



#### Wenzel Street Elevation



## **Courtyard Elevation**



1000 E. JEFFERSON ST.
C COURTYARD ELEVATION (Looking West)
EX02 SCALE: 14" = 1"40"

## Site Plan



SOUTH WENZEL STREET

## Jefferson Street Elevation



#### Wenzel Street Elevation





## **Courtyard Elevation**



1000 E. JEFFERSON ST.

C COURTYARD ELEVATION (Looking West)