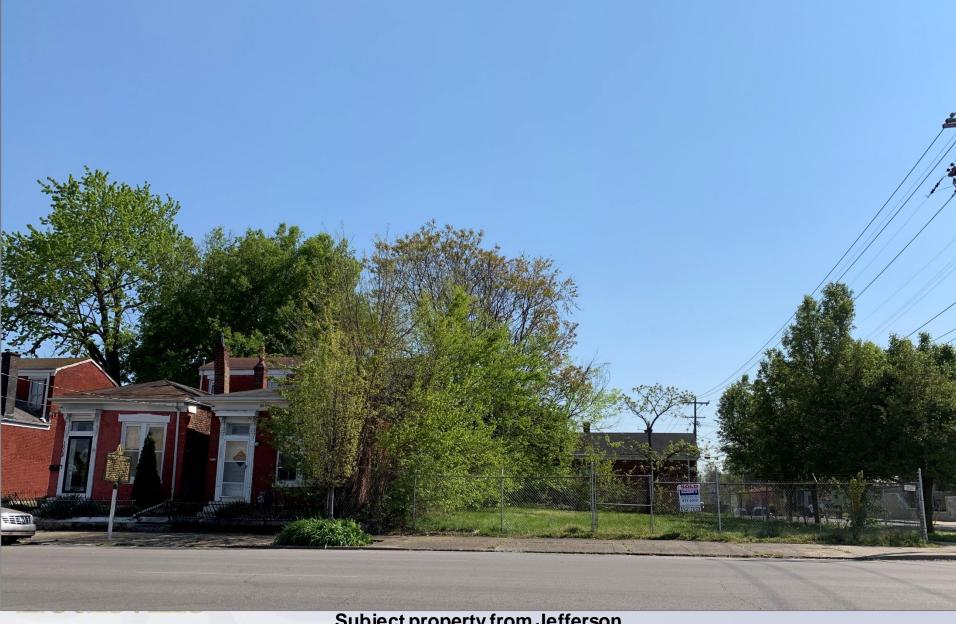

ipping containers, with one bedroom, one bathroom, and one kitchen/living room area.
- The second-floor units will be setback 8' to create a front deck for the upper level unit and a covered back patio for first level unit.
- Additional shipping containers, 20' wide, will be placed between the duplex units to create a contiguous first level screen wall, and entry to the interior courtyard for the development.
- The buildings are setback from sidewalk, in line with the existing historic structures along Jefferson and Wenzel Streets.
- Landscaping, new limestone curbing, and ornamental metal fencing are proposed along the property at the sidewalk.

Green/living roofs are proposed for all structures.



Subject Property: 1000 E Jefferson 20-OVERLAY-0015



Google

## **Existing Conditions**



Subject property from Jefferson Staff photo



# **Existing Conditions**













West of the subject property on Jefferson Staff Photo

## **Existing Conditions**





Across the street from the subject property



### Site Plan



## Jefferson Street Elevation



#### Wenzel Street Elevation



## **Courtyard Elevation**



1000 E. JEFFERSON ST.
C COURTYARD ELEVATION (Looking West)
EX02 SCALE: 14" = 1"40"

## Site Plan



SOUTH WENZEL STREET

## Jefferson Street Elevation



#### Wenzel Street Elevation





## **Courtyard Elevation**



1000 E. JEFFERSON ST.

C COURTYARD ELEVATION (Looking West)