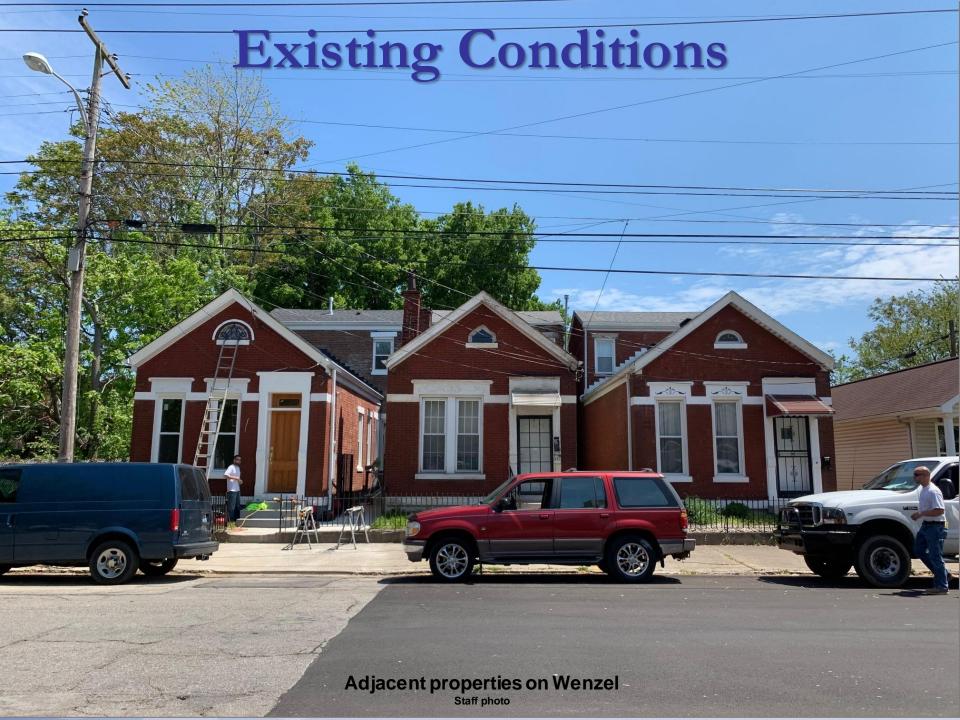

# **Existing Conditions**

West of the subject property on Jefferson Staff Photo