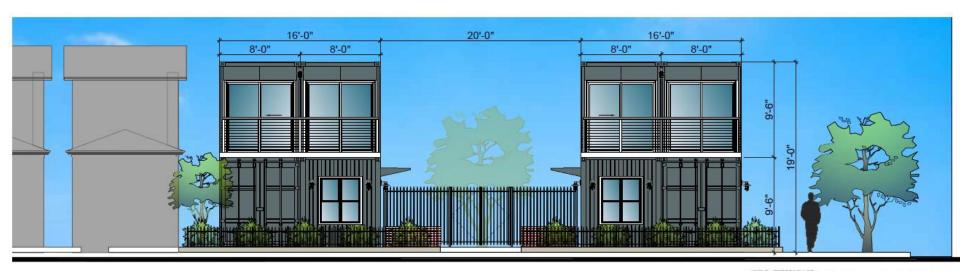

oric structures along Jefferson and Wenzel Streets.
- Landscaping, new limestone curbing, and ornamental metal fencing are proposed along the property at the sidewalk.

Green/living roofs are proposed for all structures.



Subject Property: 1000 E Jefferson 20-OVERLAY-0015



Google

## **Existing Conditions**



Subject property from Jefferson Staff photo



# **Existing Conditions**













West of the subject property on Jefferson Staff Photo

## **Existing Conditions**





Across the street from the subject property



### Site Plan



## Jefferson Street Elevation



#### Wenzel Street Elevation



## **Courtyard Elevation**



1000 E. JEFFERSON ST.
C COURTYARD ELEVATION (Looking West)
EX02 SCALE: 14" = 1"40"

## Site Plan



SOUTH WENZEL STREET

## Jefferson Street Elevation



#### Wenzel Street Elevation





## **Courtyard Elevation**



1000 E. JEFFERSON ST.

C COURTYARD ELEVATION (Looking West)