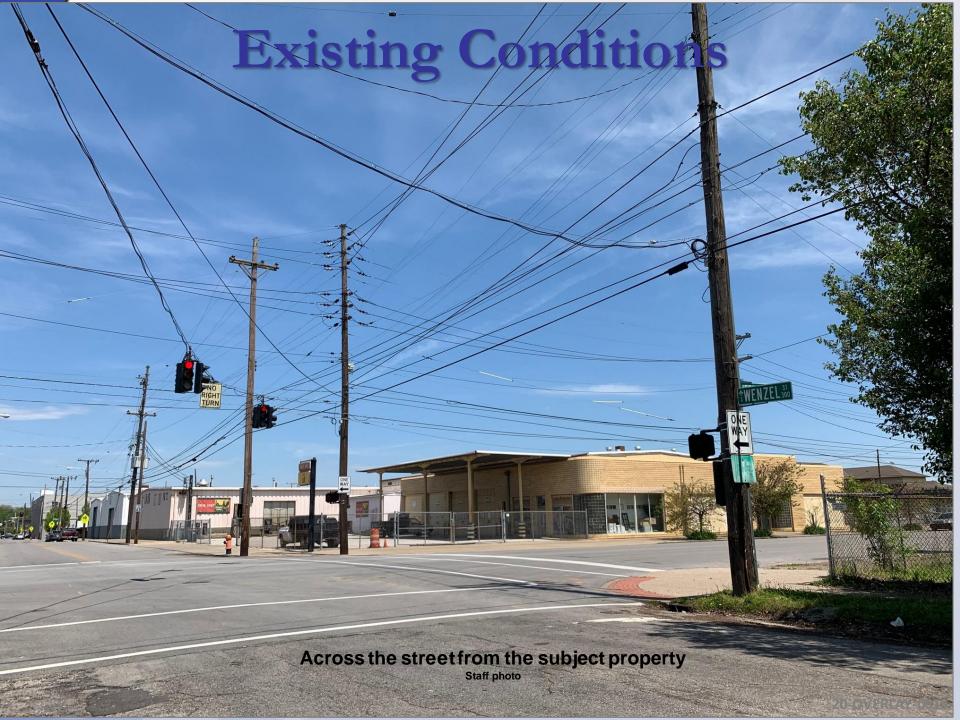

it.
- Additional shipping containers, 20' wide, will be placed between the duplex units to create a contiguous first level screen wall, and entry to the interior courtyard for the development.
- The buildings are setback from sidewalk, in line with the existing historic structures along Jefferson and Wenzel Streets.
- Landscaping, new limestone curbing, and ornamental metal fencing are proposed along the property at the sidewalk.

Green/living roofs are proposed for all structures.



Subject Property: 1000 E Jefferson 20-OVERLAY-0015



Google

## **Existing Conditions**



Subject property from Jefferson Staff photo



# **Existing Conditions**













West of the subject property on Jefferson Staff Photo

## **Existing Conditions**





Across the street from the subject property



### Site Plan



## Jefferson Street Elevation



#### Wenzel Street Elevation



## **Courtyard Elevation**



1000 E. JEFFERSON ST.
C COURTYARD ELEVATION (Looking West)
EX02 SCALE: 14" = 1"40"

## Site Plan



SOUTH WENZEL STREET

## Jefferson Street Elevation



#### Wenzel Street Elevation





## **Courtyard Elevation**



1000 E. JEFFERSON ST.

C COURTYARD ELEVATION (Looking West)