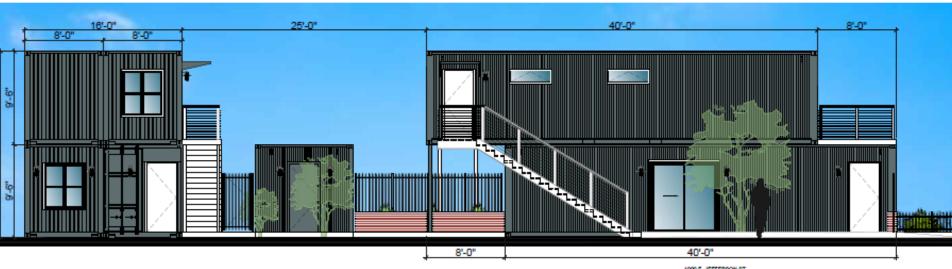

## **Courtyard Elevation**

1000 E. JEFFERSON ST.
C COURTYARD ELEVATION (Looking West)
EX02 SCALE: 14" = 1"40"

## **Courtyard Elevation**

1000 E. JEFFERSON ST.

C COURTYARD ELEVATION (Looking West)