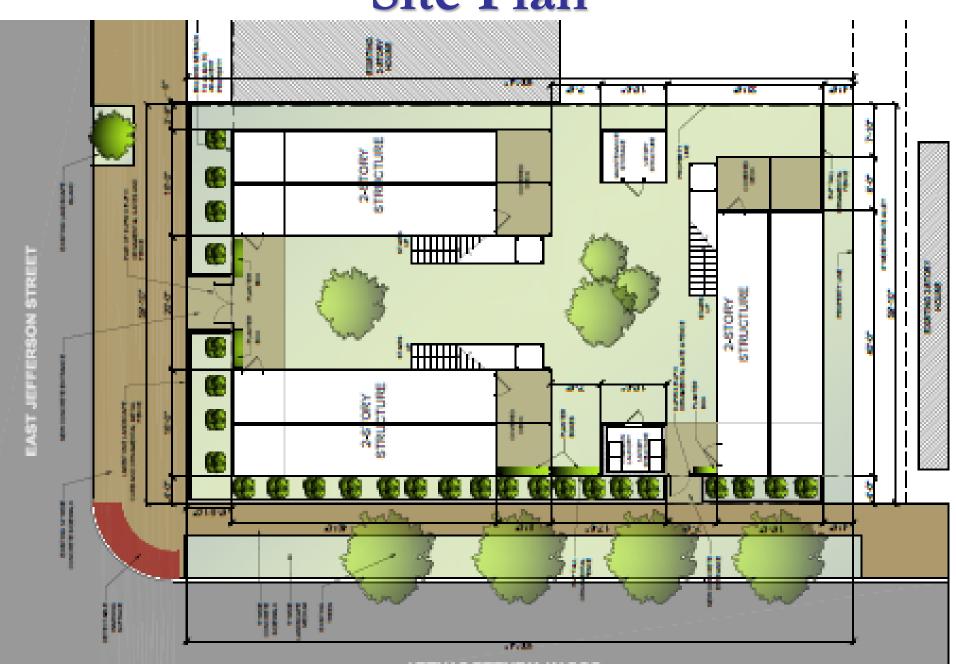

setback from sidewalk, in line with the existing historic structures along Jefferson and Wenzel Streets.
- Landscaping, new limestone curbing, and ornamental metal fencing are proposed along the property at the sidewalk.

Green/living roofs are proposed for all structures.



Subject Property: 1000 E Jefferson 20-OVERLAY-0015



Google

## **Existing Conditions**



Subject property from Jefferson Staff photo



# **Existing Conditions**













West of the subject property on Jefferson Staff Photo

## **Existing Conditions**





Across the street from the subject property



### Site Plan



## Jefferson Street Elevation



#### Wenzel Street Elevation



## **Courtyard Elevation**



1000 E. JEFFERSON ST.
C COURTYARD ELEVATION (Looking West)
EX02 SCALE: 14" = 1"40"

## Site Plan



SOUTH WENZEL STREET

## Jefferson Street Elevation



#### Wenzel Street Elevation





## **Courtyard Elevation**



1000 E. JEFFERSON ST.

C COURTYARD ELEVATION (Looking West)