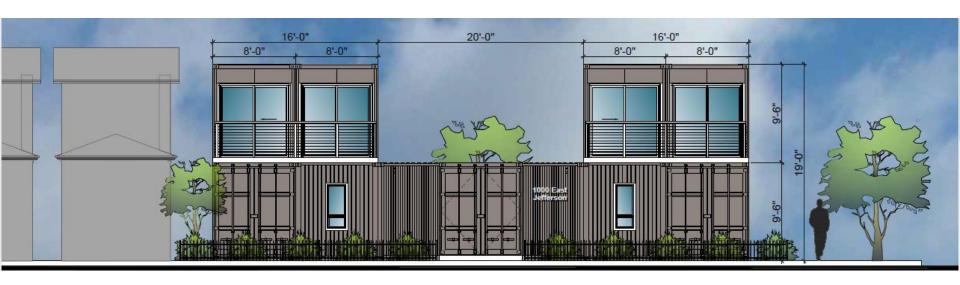

ll be placed between the duplex units to create a contiguous first level screen wall, and entry to the interior courtyard for the development.
- The buildings are setback from sidewalk, in line with the existing historic structures along Jefferson and Wenzel Streets.
- Landscaping, new limestone curbing, and ornamental metal fencing are proposed along the property at the sidewalk.

Green/living roofs are proposed for all structures.



Subject Property: 1000 E Jefferson 20-OVERLAY-0015



Google

## **Existing Conditions**



Subject property from Jefferson Staff photo



# **Existing Conditions**













West of the subject property on Jefferson Staff Photo

## **Existing Conditions**





Across the street from the subject property



### Site Plan



## Jefferson Street Elevation



#### Wenzel Street Elevation



## **Courtyard Elevation**



1000 E. JEFFERSON ST.
C COURTYARD ELEVATION (Looking West)
EX02 SCALE: 14" = 1"40"

## Site Plan



SOUTH WENZEL STREET

## Jefferson Street Elevation



#### Wenzel Street Elevation





## **Courtyard Elevation**



1000 E. JEFFERSON ST.

C COURTYARD ELEVATION (Looking West)