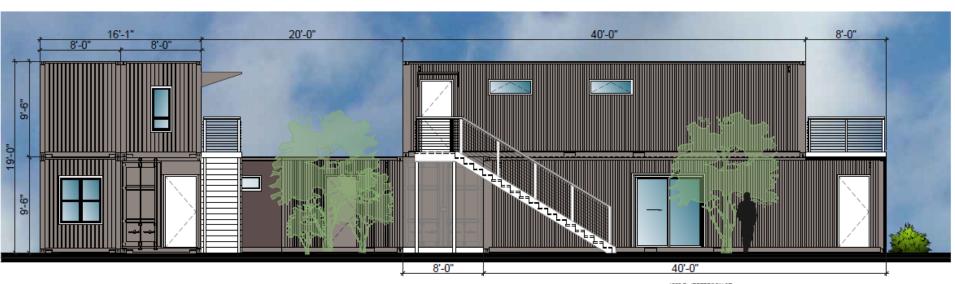

## **Courtyard Elevation**

1000 E. JEFFERSON ST.
C COURTYARD ELEVATION (Looking West)
EX02 SCALE: 14" = 1"40"

## **Courtyard Elevation**

1000 E. JEFFERSON ST.

C COURTYARD ELEVATION (Looking West)