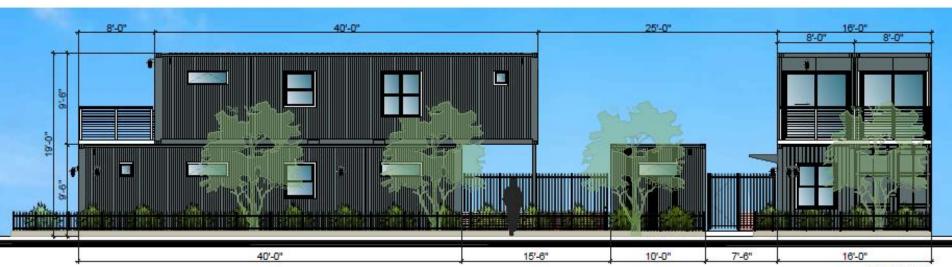

and Wenzel Streets.
- Landscaping, new limestone curbing, and ornamental metal fencing are proposed along the property at the sidewalk.

Green/living roofs are proposed for all structures.



Subject Property: 1000 E Jefferson 20-OVERLAY-0015



Google

## **Existing Conditions**



Subject property from Jefferson Staff photo



# **Existing Conditions**













West of the subject property on Jefferson Staff Photo

## **Existing Conditions**





Across the street from the subject property



### Site Plan



## Jefferson Street Elevation



#### Wenzel Street Elevation



## **Courtyard Elevation**



1000 E. JEFFERSON ST.
C COURTYARD ELEVATION (Looking West)
EX02 SCALE: 14" = 1"40"

## Site Plan



SOUTH WENZEL STREET

## Jefferson Street Elevation



#### Wenzel Street Elevation





## **Courtyard Elevation**



1000 E. JEFFERSON ST.

C COURTYARD ELEVATION (Looking West)