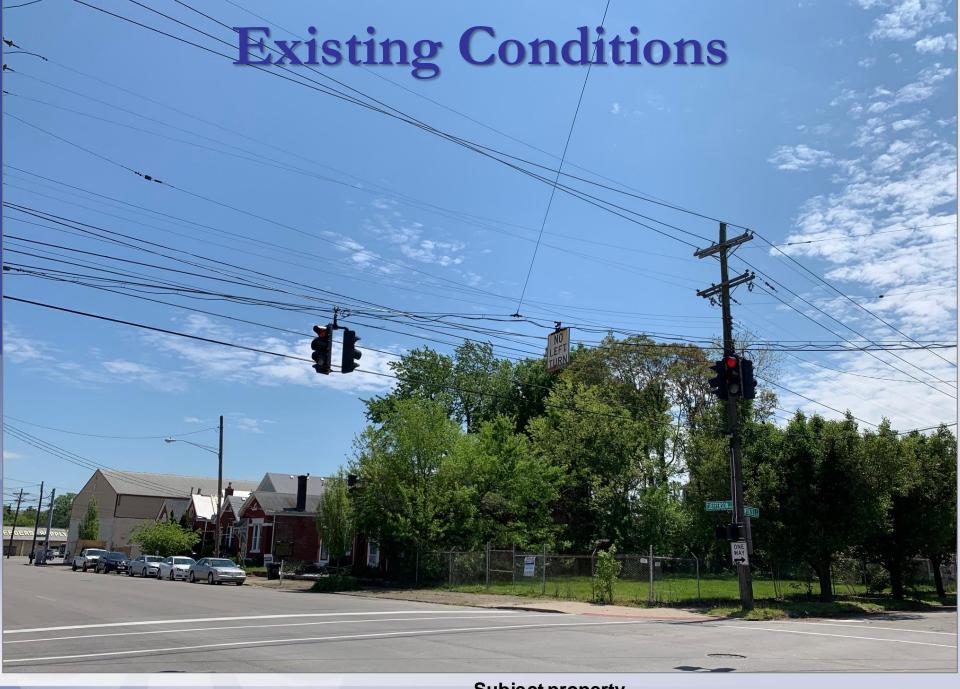

# **Existing Conditions**

West of the subject property on Jefferson Staff Photo

## **Existing Conditions**

Across the street from the subject property