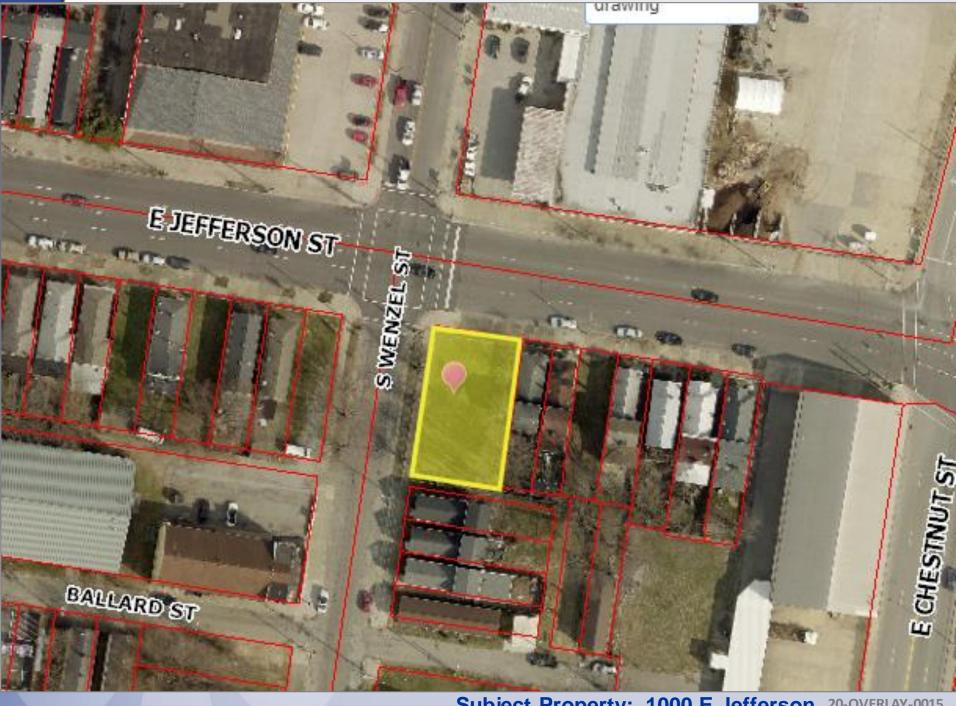

# NULU Corridor Review Overlay (NROD) District

20-OVERLAY-0015
NULU Container Park
1000 E Jefferson St.

## Request

The applicant is requesting an Overlay Permit to develop the subject property by building three new residential duplexes constructed out of shipping containers. The scope of work includes the following:

- Two duplexes facing Jefferson Street; and the third duplex facing Wenzel Street in the southwest corner of the property.
- Each duplex will have two levels, each level contains one unit. A unit will be constructed of two shipping containers, with one bedroom, one bathroom, and one kitchen/living room area.
- The second-floor units will be setback 8' to create a front deck for the upper level unit and a covered back patio for first level unit.
- Additional shipping containers, 20' wide, will be placed between the duplex units to create a contiguous first level screen wall, and entry to the interior courtyard for the development.
- The buildings are setback from sidewalk, in line with the existing historic structures along Jefferson and Wenzel Streets.
- Landscaping, new limestone curbing, and ornamental metal fencing are proposed along the property at the sidewalk.