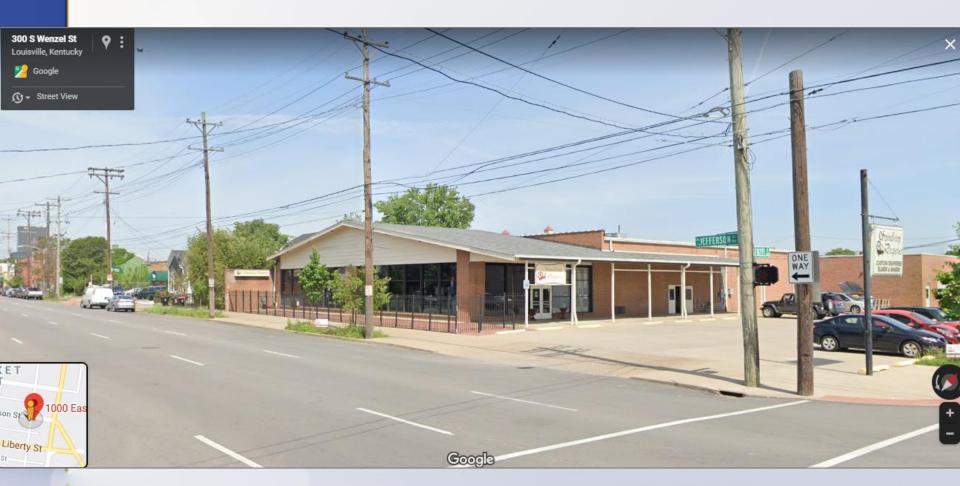

## **Existing Conditions**

Subject property from Jefferson Staff photo

# **Existing Conditions**

West of the subject property on Jefferson Staff Photo