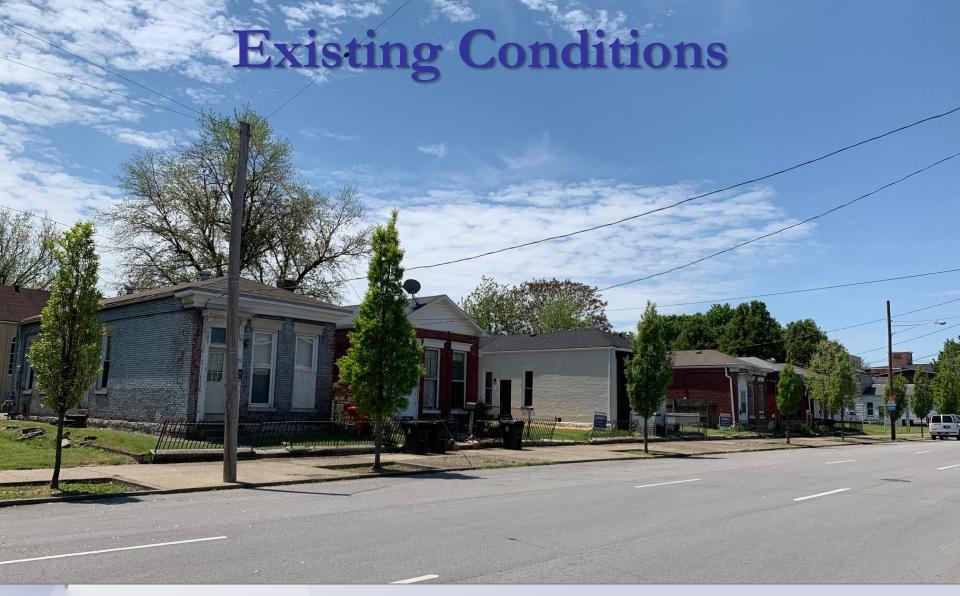

- The second-floor units will be setback 8' to create a front deck for the upper level unit and a covered back patio for first level unit.
- Additional shipping containers, 20' wide, will be placed between the duplex units to create a contiguous first level screen wall, and entry to the interior courtyard for the development.
- The buildings are setback from sidewalk, in line with the existing historic structures along Jefferson and Wenzel Streets.
- Landscaping, new limestone curbing, and ornamental metal fencing are proposed along the property at the sidewalk.

Green/living roofs are proposed for all structures.



Subject Property: 1000 E Jefferson 20-OVERLAY-0015



Google

## **Existing Conditions**



Subject property from Jefferson Staff photo



# **Existing Conditions**













West of the subject property on Jefferson Staff Photo

## **Existing Conditions**





Across the street from the subject property



### Site Plan



## Jefferson Street Elevation



#### Wenzel Street Elevation



## **Courtyard Elevation**



1000 E. JEFFERSON ST.
C COURTYARD ELEVATION (Looking West)
EX02 SCALE: 14" = 1"40"

## Site Plan



SOUTH WENZEL STREET

## Jefferson Street Elevation



#### Wenzel Street Elevation





## **Courtyard Elevation**



1000 E. JEFFERSON ST.

C COURTYARD ELEVATION (Looking West)