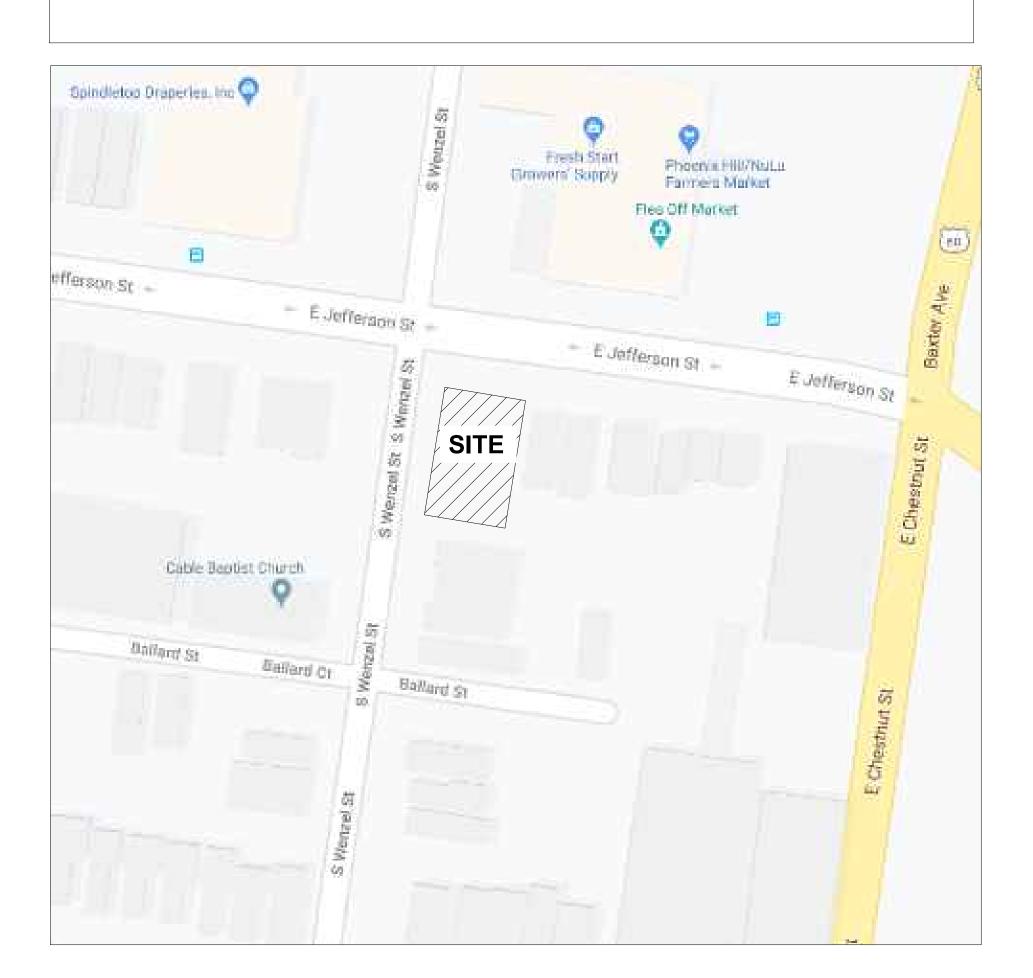

1000 EAST JEFFERSON STREET; LOUISVILLE KY 40204

## **OVERLAND DISTRICT:**

NULU

# HISTORIC REGISTER DISTRICT:

PHOENIX HILL