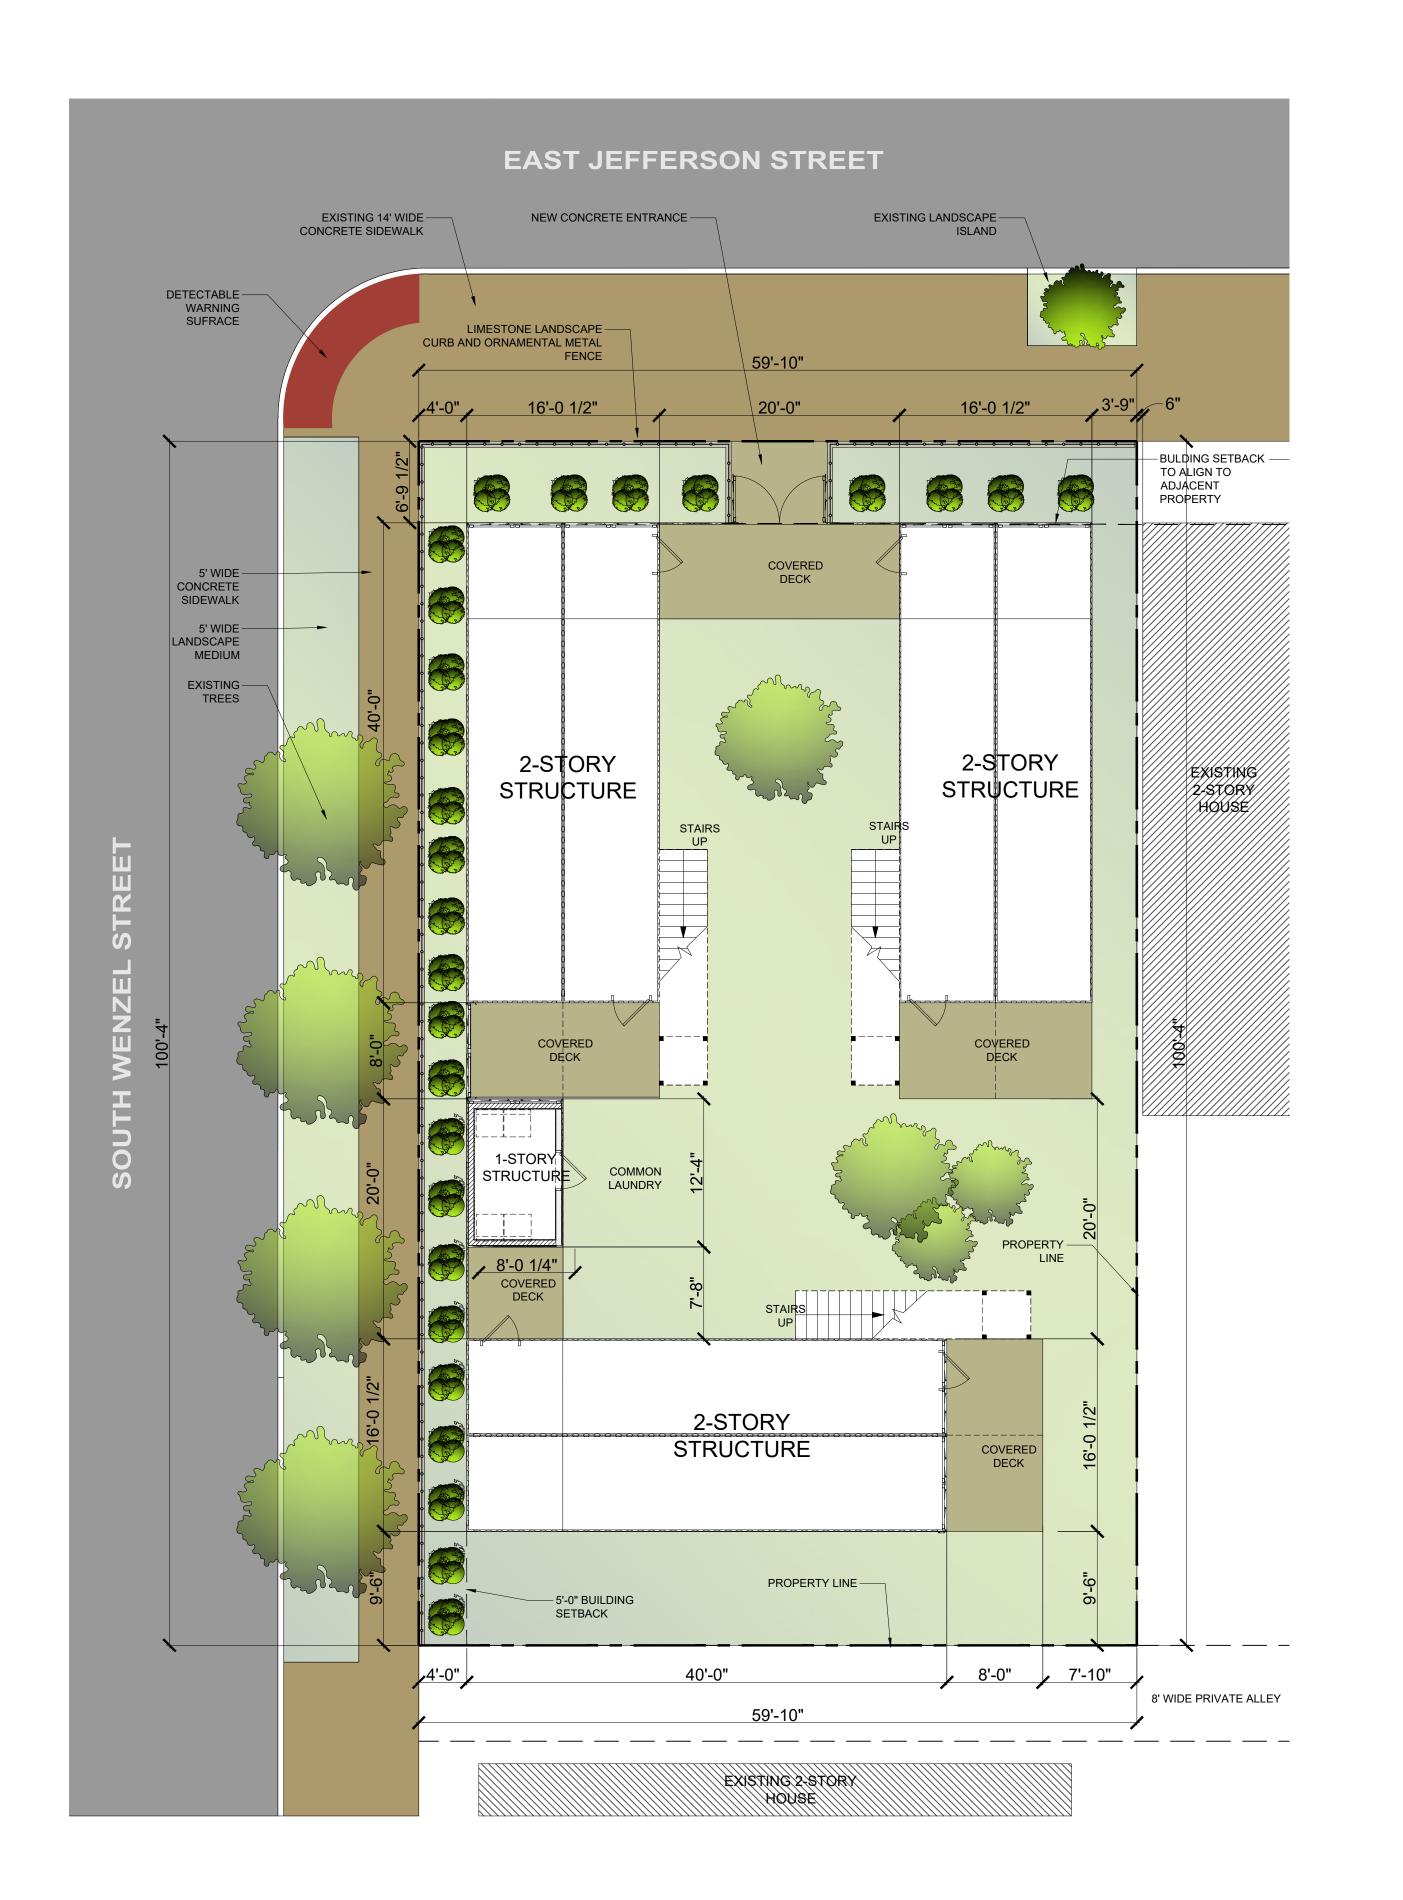

1000 EAST JEFFERSON STREET; LOUISVILLE KY 40204

## AREA:

0.137 ACRES (5,532.12 SF)

### **ZONING:**

OR2 - OFFICE-RESIDENTIAL DISTRICT

## **OVERLAND DISTRICT:**

NULU

# HISTORIC REGISTER DISTRICT:

PHOENIX HILL

# **PROPOSE USE:**

INFORMATION NEEDED

### **PARKING:**

INFORMATION NEEDED

WWW.STUDIOAARCH.COM

CONSULTANTS

1000 EAST JEFFERSON

1000 E. JEFFERSON STREET LOUISVILLE, KY 40204

CLIENT

SEAL