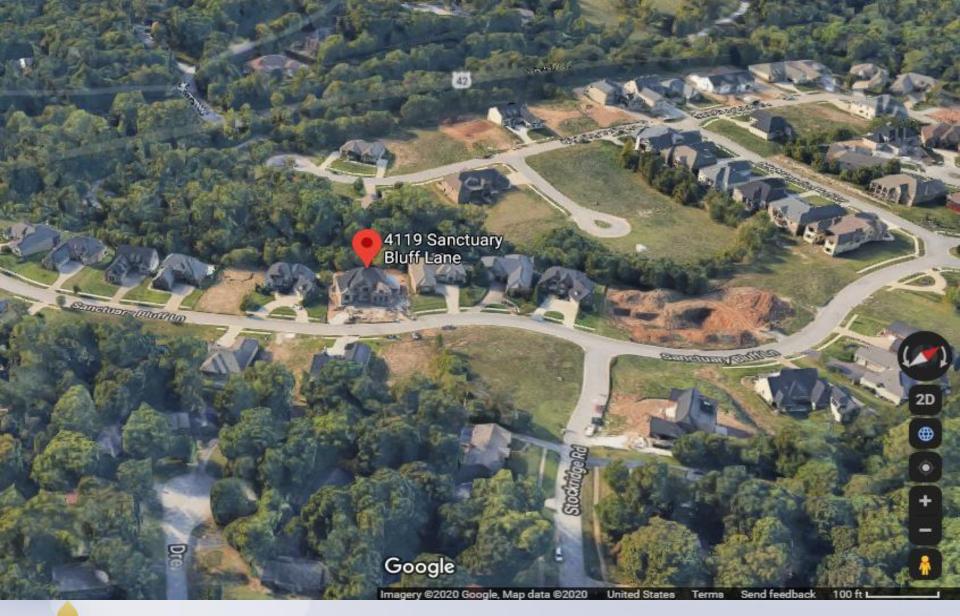

## Case Summary / Background

 The structure has already been built and is encroaching into the required front yard setback.

The retaining wall is 15 feet from the front property line and is over four feet in height. The residence is 27.42 feet away from the front property line.

## Case Summary / Background

The Board of Zoning Adjustment denied a variance for the same property on June 3, 2019. However, the applicant has made significant adjustments to the structure by removing a portion of the front of the house in order to reduce the encroachment.