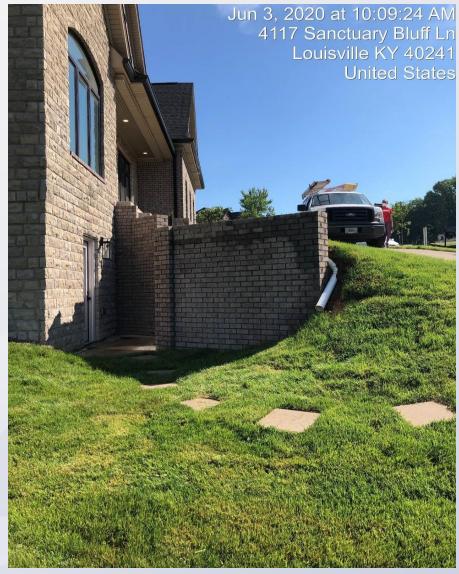

## Case Summary / Background

 The structure has already been built and is encroaching into the required front yard setback.

The retaining wall is 15 feet from the front property line and is over four feet in height. The residence is 27.42 feet away from the front property line.

#### **Elevations**

Front of subject property.

Property to the right.

Property to the left.

Properties across Sanctuary Bluff Lane.

Variance area.

Variance area.