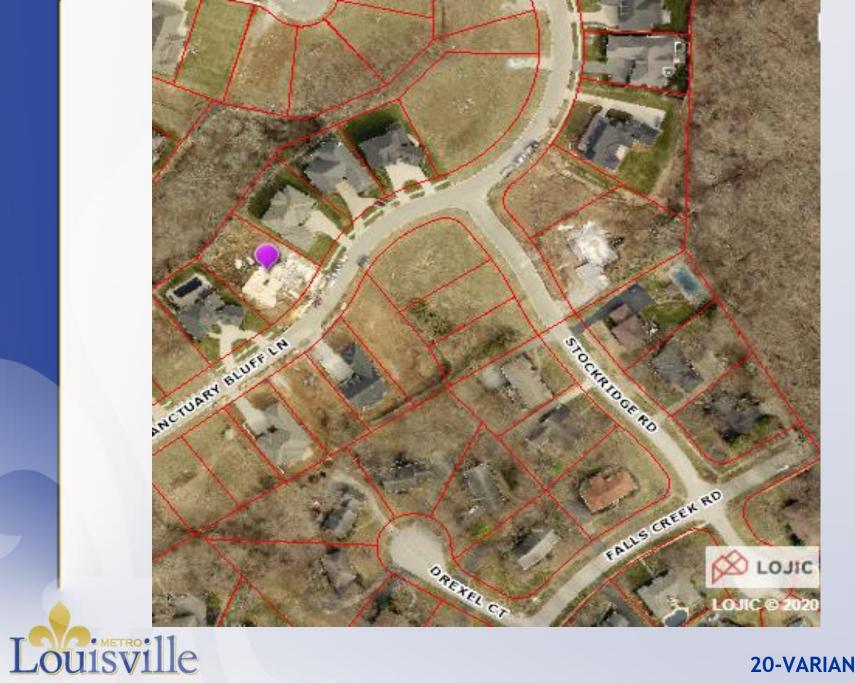

| Requirement | Request   | Variance |
|-----------------------|-------------|-----------|----------|
| Front Yard - Building | 30 ft.      | 27.42 ft. | 2.58 ft. |
| Front Yard - Wall     | 30 ft.      | 15 ft.    | 15 ft.   |



## Case Summary / Background

 The structure has already been built and is encroaching into the required front yard setback.

The retaining wall is 15 feet from the front property line and is over four feet in height. The residence is 27.42 feet away from the front property line.



## Case Summary / Background

The Board of Zoning Adjustment denied a variance for the same property on June 3, 2019. However, the applicant has made significant adjustments to the structure by removing a portion of the front of the house in order to reduce the encroachment.













#### Site Plan





#### **Elevations**









Front of subject property.





Property to the right.





Property to the left.





Properties across Sanctuary Bluff Lane.





Variance area.





Variance area.

#### Conclusion

 The variance request appears to be adequately justified and meets the standard of review.



#### Required Action

 Variance: from Land Development Code table 5.3.1 to allow a principal structure (including retaining wall) to encroach into the required front yard setback

| Location              | Requirement | Request   | Variance |
|-----------------------|-------------|-----------|----------|
| Front Yard - Building | 30 ft.      | 27.42 ft. | 2.58 ft. |
| Front Yard - Wall     | 30 ft.      | 15 ft.    | 15 ft.   |