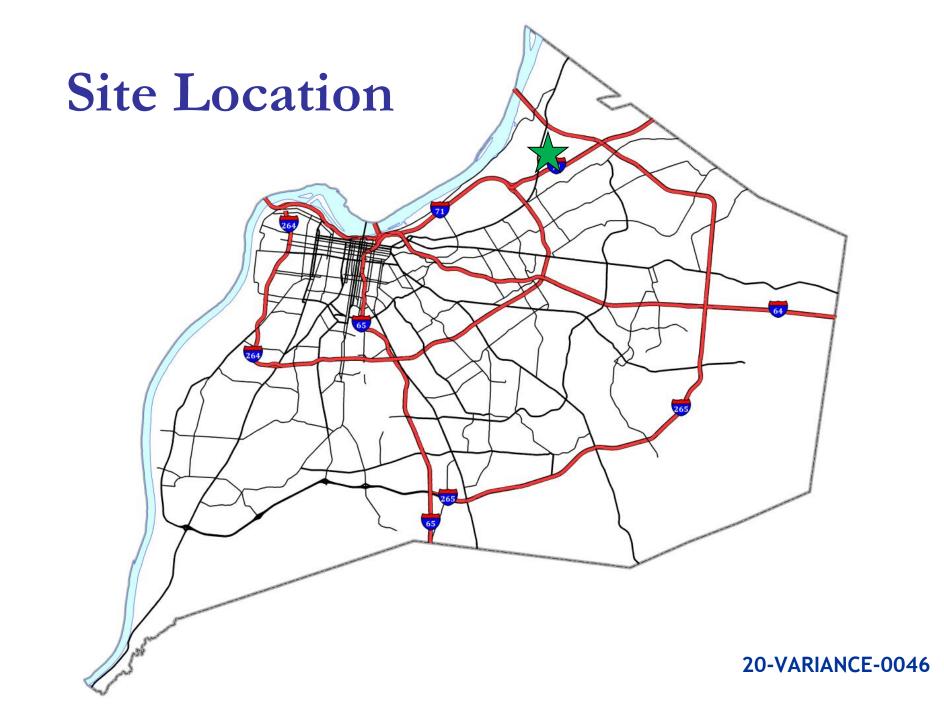

# 20-VARIANCE-0046 Sanctuary Bluff Lane Variance

Louisville Metro Board of Zoning Adjustment Public Hearing

Zach Schwager, Planner I June 15, 2020