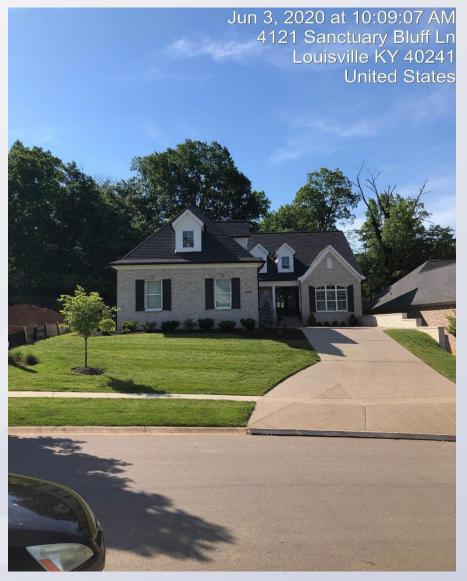

## Case Summary / Background

 The structure has already been built and is encroaching into the required front yard setback.

The retaining wall is 15 feet from the front property line and is over four feet in height. The residence is 27.42 feet away from the front property line.

#### **Elevations**

Front of subject property.

Property to the right.

Property to the left.

Properties across Sanctuary Bluff Lane.

Variance area.

Variance area.