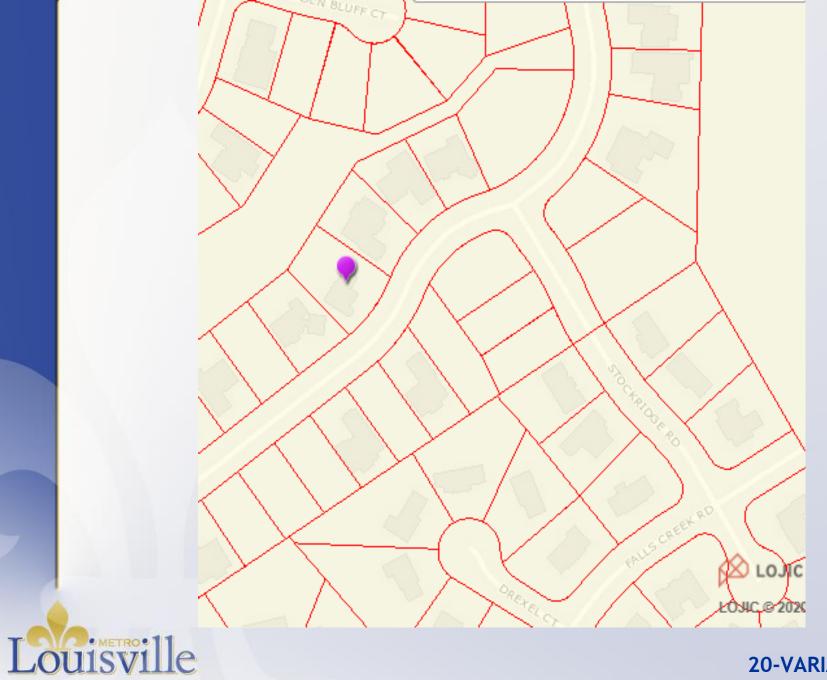

| Requirement | Request   | Variance |
|-----------------------|-------------|-----------|----------|
| Front Yard - Building | 30 ft.      | 27.42 ft. | 2.58 ft. |
| Front Yard - Wall     | 30 ft.      | 15 ft.    | 15 ft.   |



## Case Summary / Background

 The structure has already been built and is encroaching into the required front yard setback.

The retaining wall is 15 feet from the front property line and is over four feet in height. The residence is 27.42 feet away from the front property line.



## Case Summary / Background

The Board of Zoning Adjustment denied a variance for the same property on June 3, 2019. However, the applicant has made significant adjustments to the structure by removing a portion of the front of the house in order to reduce the encroachment.













#### Site Plan





#### **Elevations**









Front of subject property.





Property to the right.





Property to the left.





Properties across Sanctuary Bluff Lane.





Variance area.





Variance area.

#### Conclusion

 The variance request appears to be adequately justified and meets the standard of review.



#### Required Action

 Variance: from Land Development Code table 5.3.1 to allow a principal structure (including retaining wall) to encroach into the required front yard setback

| Location              | Requirement | Request   | Variance |
|-----------------------|-------------|-----------|----------|
| Front Yard - Building | 30 ft.      | 27.42 ft. | 2.58 ft. |
| Front Yard - Wall     | 30 ft.      | 15 ft.    | 15 ft.   |