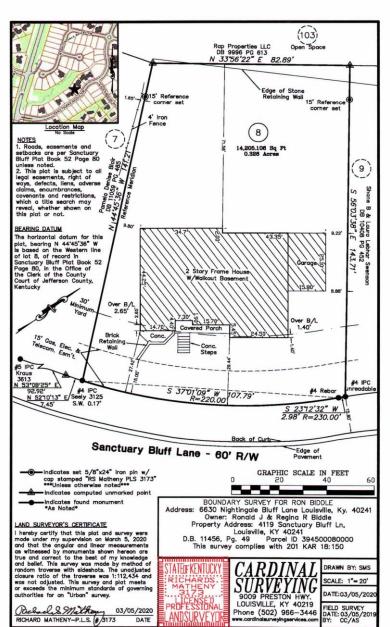

#### Site Plan

## Case Summary / Background

 The structure has already been built and is encroaching into the required front yard setback.

The retaining wall is 15 feet from the front property line and is over four feet in height. The residence is 27.42 feet away from the front property line.

#### Request

 Variance: from Land Development Code table 5.3.1 to allow a principal structure (including retaining wall) to encroach into the required front yard setback

| Location              | Requirement | Request   | Variance |
|-----------------------|-------------|-----------|----------|
| Front Yard - Building | 30 ft.      | 27.42 ft. | 2.58 ft. |
| Front Yard - Wall     | 30 ft.      | 15 ft.    | 15 ft.   |