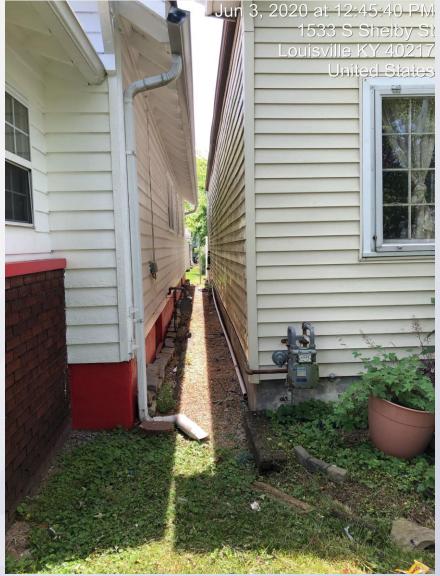

 The proposed addition will be the same distance from the side property line as the existing structure.

#### Conclusion

Staff finds that the requested variance meets standards (b), (c), and (d), but staff is concerned that the variance request does not meet standard (a) because construction and maintenance of the addition may have an adverse impact on the adjoining property owner.