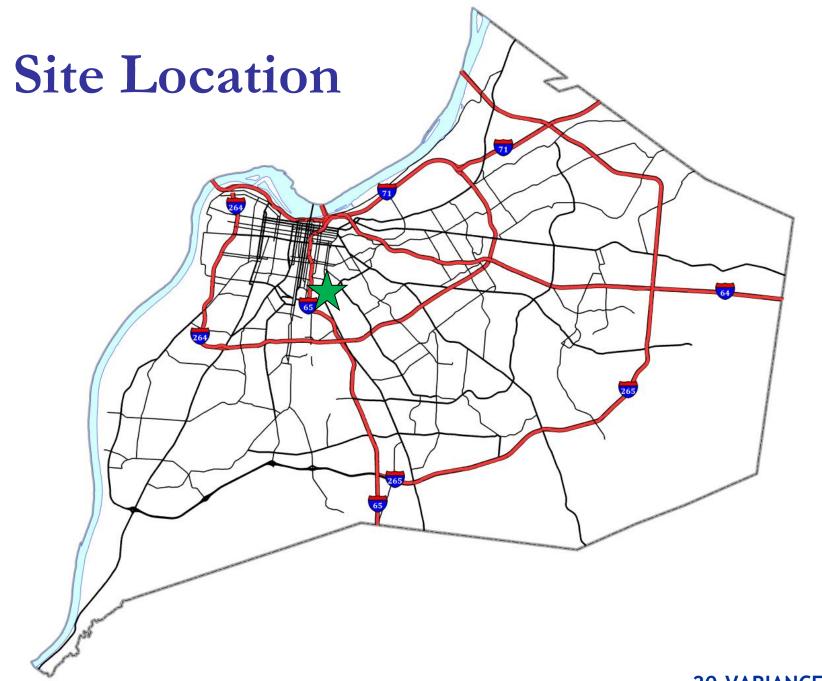

# 20-VARIANCE-0052 S. Shelby Street Variance

Louisville Metro Board of Zoning Adjustment
Public Hearing

Zach Schwager, Planner I June 15, 2020