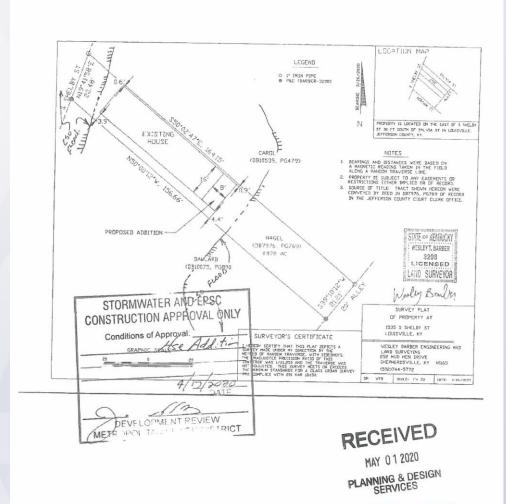

#### Site Plan

20 - VARIANCE - 0052

Front of subject property.

Property to the right.

Property to the left.

Properties across S. Shelby Street.

Variance area.