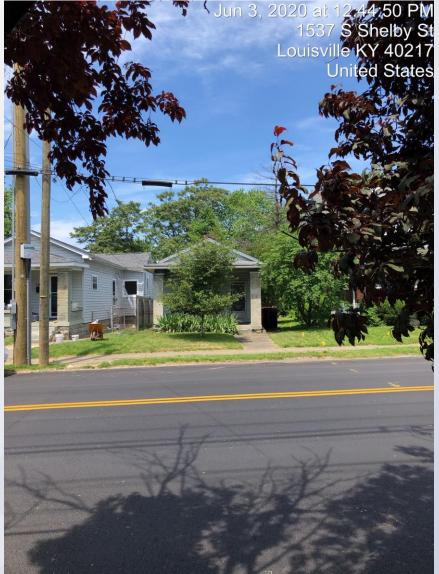

### Case Summary / Background

- It is a single-family structure located in the Schnitzelburg Neighborhood.
- The existing structure is one-story and the applicant is proposing a single-story addition on the rear.

### Case Summary / Background

The subject property is 22.5 feet in width. Land Development Code section 5.1.10.F allows for a lot less than 50 feet in width to have a side yard setback requirement of 10% of the width of the lot. The required side yard setback is therefore 2.25 feet.