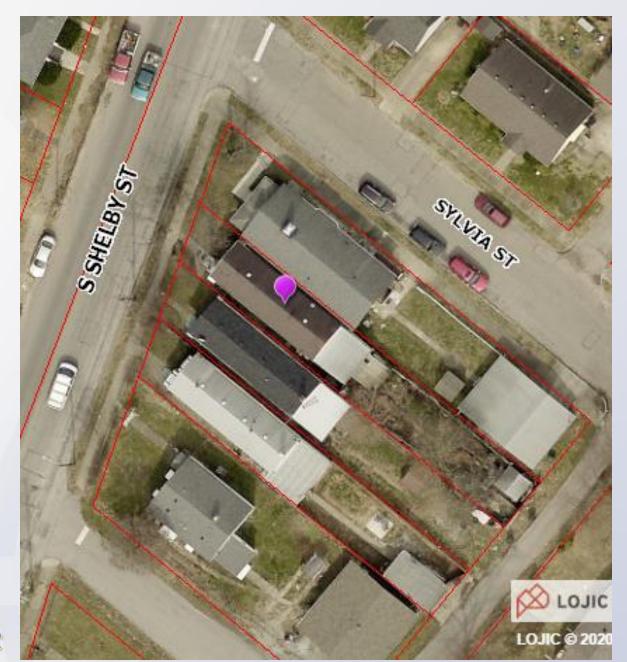

### Case Summary / Background

- It is a single-family structure located in the Schnitzelburg Neighborhood.
- The existing structure is one-story and the applicant is proposing a single-story addition on the rear.

 The proposed addition will be the same distance from the side property line as the existing structure.

### Case Summary / Background

The subject property is 22.5 feet in width. Land Development Code section 5.1.10.F allows for a lot less than 50 feet in width to have a side yard setback requirement of 10% of the width of the lot. The required side yard setback is therefore 2.25 feet.