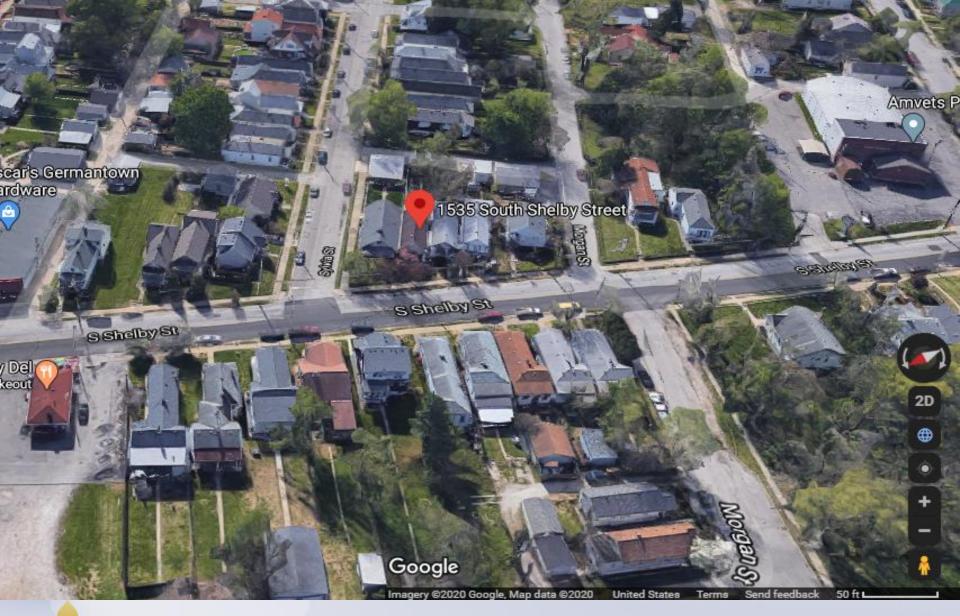

#### Site Plan

20 - VARIANCE - 0052

Front of subject property.

Property to the right.

Property to the left.

Properties across S. Shelby Street.

Variance area.