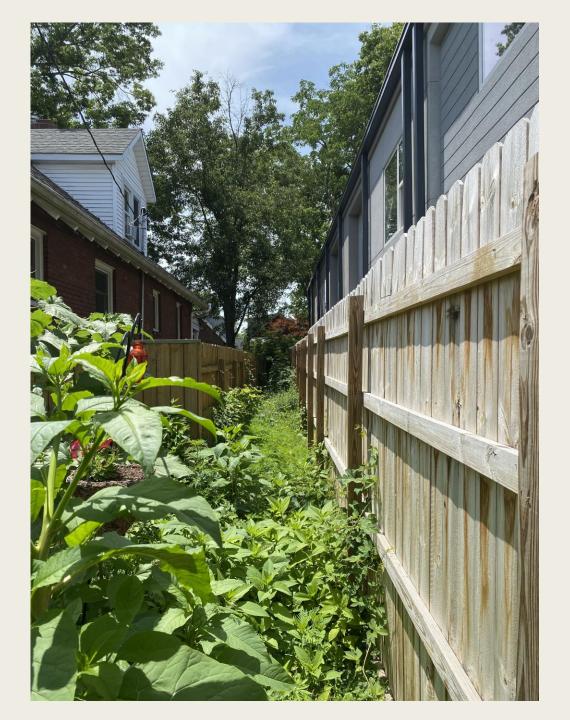

## 20-VARIANCE-0053

112 Weisser Avenue

Louisville, KY 40206









## Variance applied for:

**Side Yard Setback:** Principal structure built within 6" of property line **Private Yard:** Principal structure be constructed in the private yard area and reduce the measured private yard area ("relocating private yard area")

## Information:

112 Weisser Avenue Louisville, KY 40206

Parcel ID: 073G01660000

Zoning: R5

Form District: TN

Subdivision: Crestmoor

Historic: None

Current Use: Single Family Detached Proposed Use: Single Family Detached

Variance requested:

- 1. Side Yard Setback
- 2. Private Yard Area dimensions





All existing 6'-0" tall wood fencing around the property will remain. It is not shown in this drawing for clarity of the new construction.



new construction.



View of the North property line, looking West.