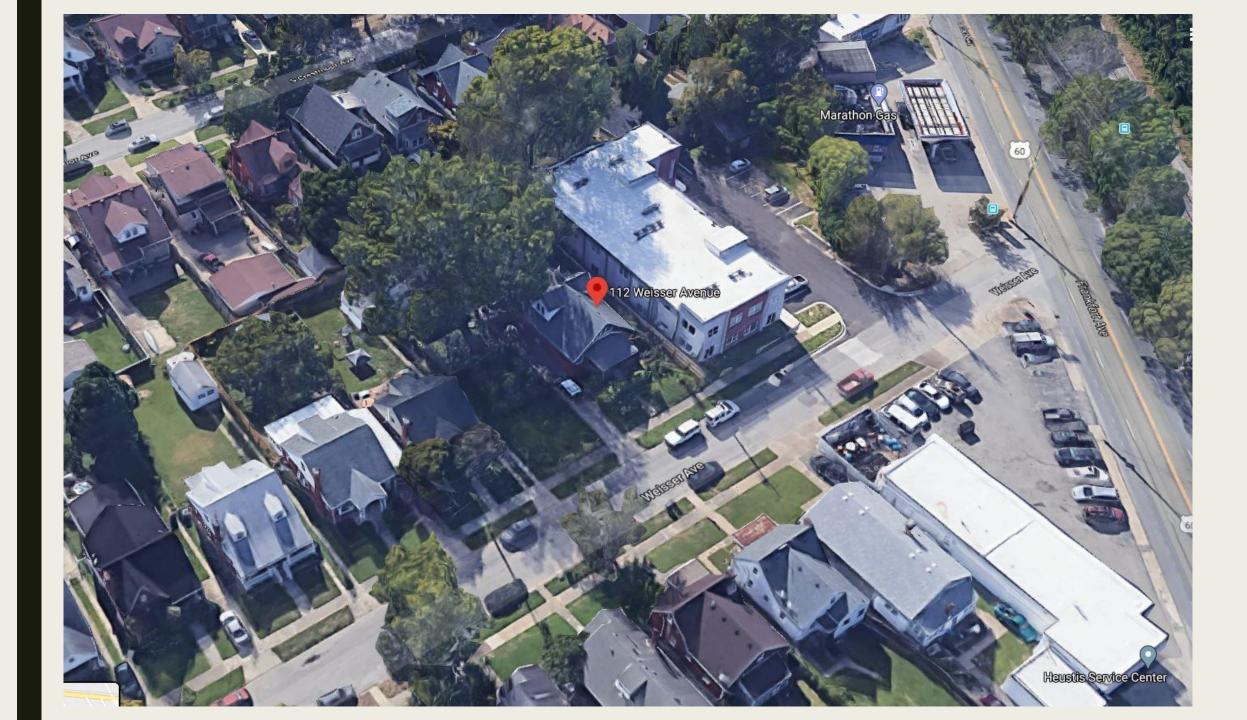

## 20-VARIANCE-0053

112 Weisser Avenue

Louisville, KY 40206

## Information:

112 Weisser Avenue Louisville, KY 40206

Parcel ID: 073G01660000

Zoning: R5

Form District: TN

Subdivision: Crestmoor

Historic: None

Current Use: Single Family Detached Proposed Use: Single Family Detached