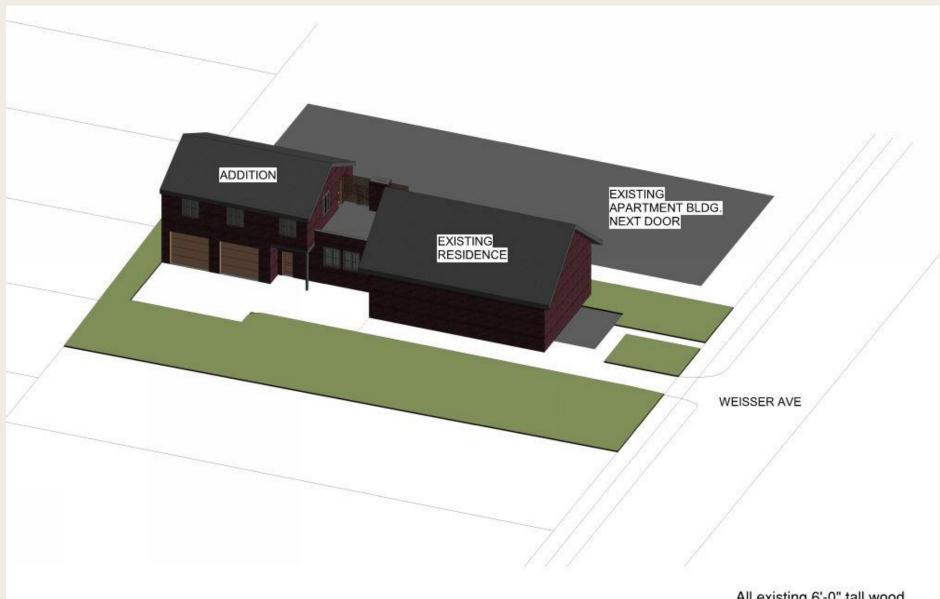

Variance requested:

- 1. Side Yard Setback
- 2. Private Yard Area dimensions

All existing 6'-0" tall wood fencing around the property will remain. It is not shown in this drawing for clarity of the new construction.