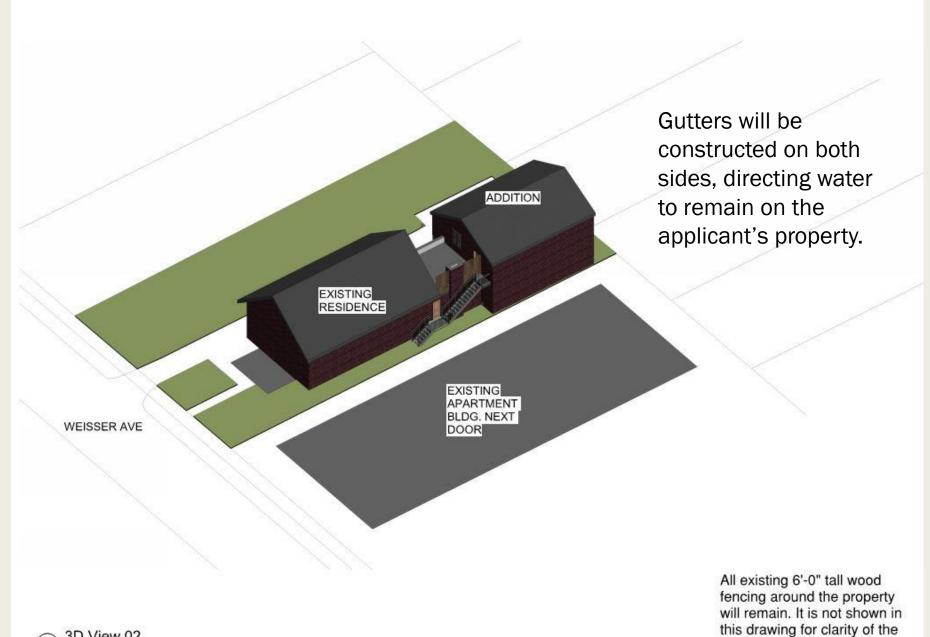

Variance requested:

- 1. Side Yard Setback
- 2. Private Yard Area dimensions

All existing 6'-0" tall wood fencing around the property will remain. It is not shown in this drawing for clarity of the new construction.