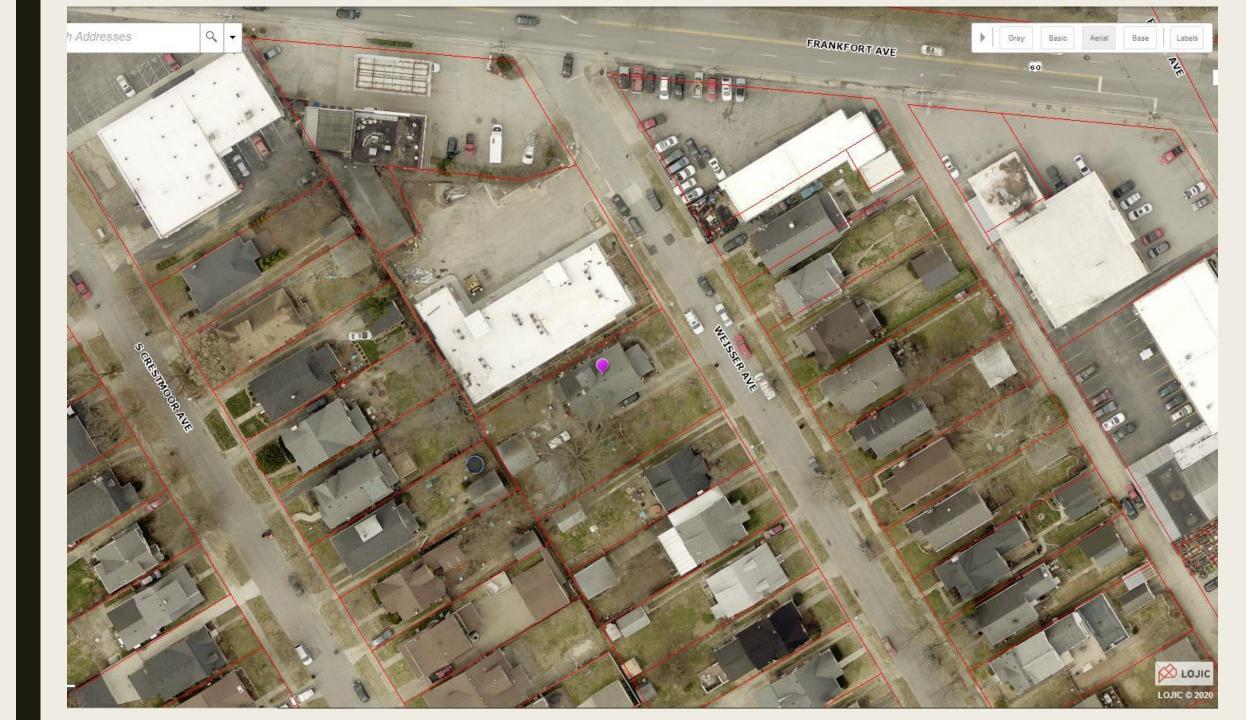

## 20-VARIANCE-0053

112 Weisser Avenue

Louisville, KY 40206

## Variance applied for:

**Side Yard Setback:** Principal structure built within 6" of property line **Private Yard:** Principal structure be constructed in the private yard area and reduce the measured private yard area ("relocating private yard area")

Variance requested:

- 1. Side Yard Setback
- 2. Private Yard Area dimensions

All existing 6'-0" tall wood fencing around the property will remain. It is not shown in this drawing for clarity of the new construction.