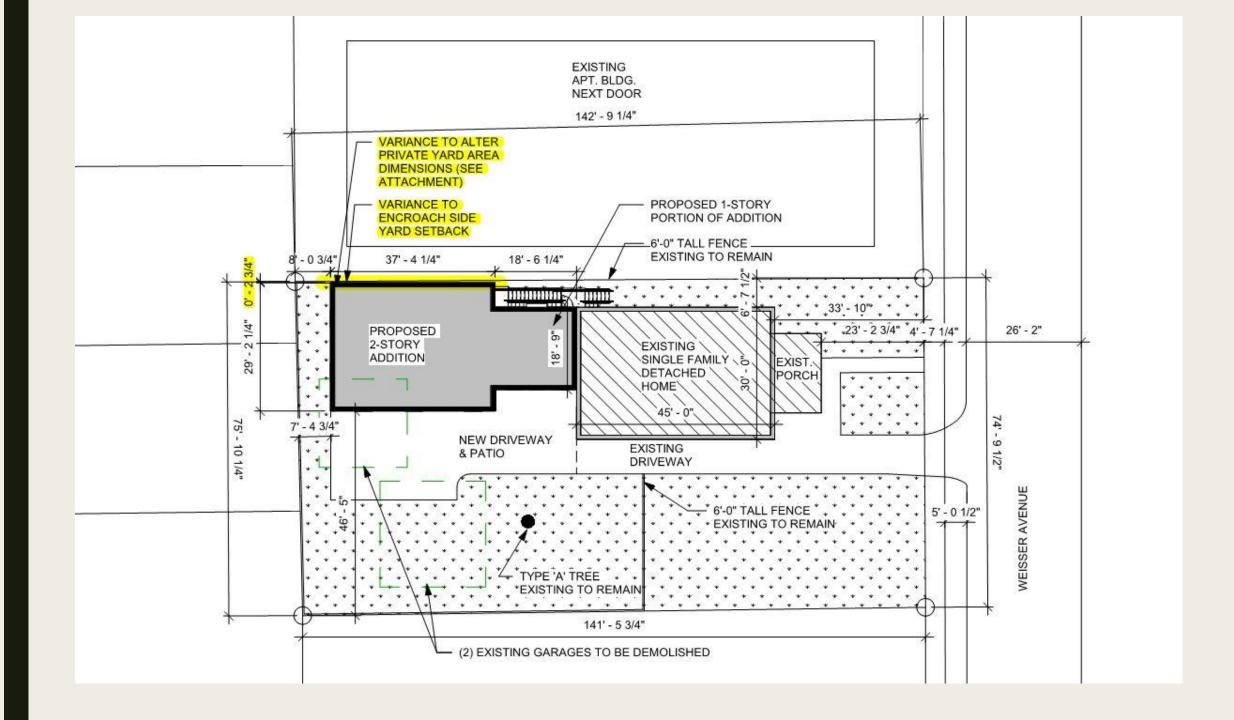

## 20-VARIANCE-0053

112 Weisser Avenue

Louisville, KY 40206

## Variance applied for:

**Side Yard Setback:** Principal structure built within 6" of property line **Private Yard:** Principal structure be constructed in the private yard area and reduce the measured private yard area ("relocating private yard area")

## Information:

112 Weisser Avenue Louisville, KY 40206

Parcel ID: 073G01660000

Zoning: R5

Form District: TN

Subdivision: Crestmoor

Historic: None

Current Use: Single Family Detached Proposed Use: Single Family Detached

Variance requested:

- 1. Side Yard Setback
- 2. Private Yard Area dimensions

All existing 6'-0" tall wood fencing around the property will remain. It is not shown in this drawing for clarity of the new construction.