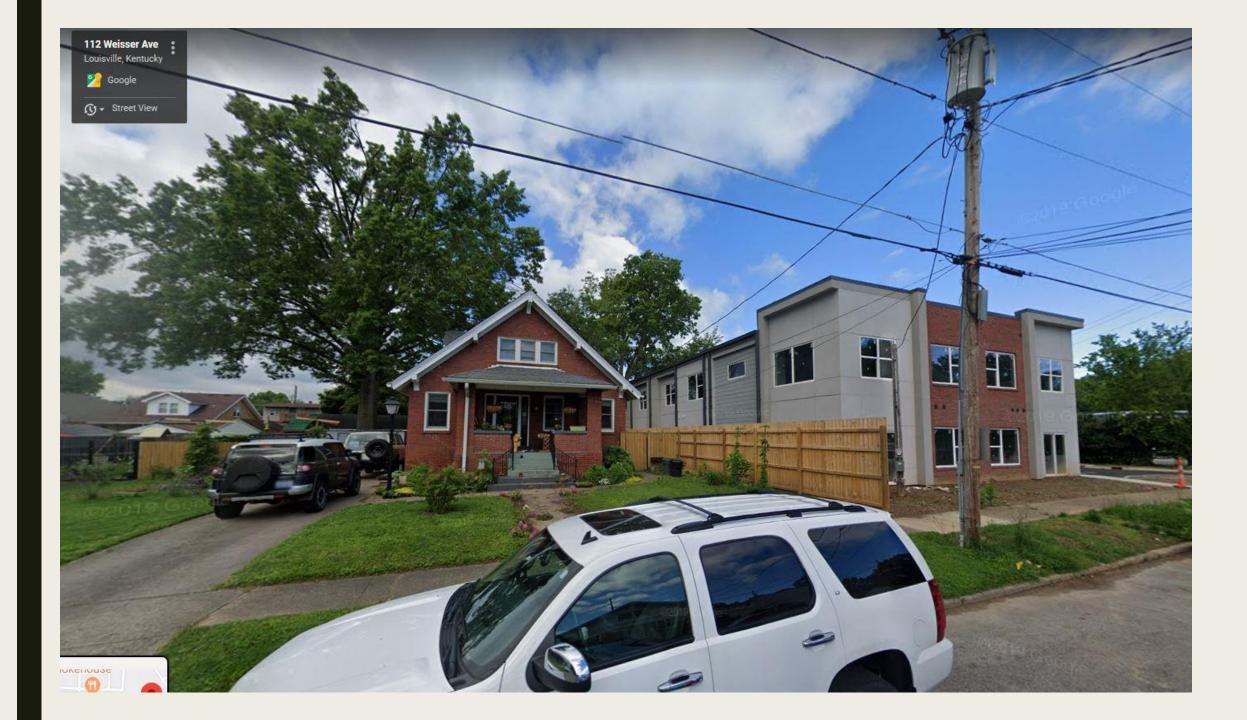

Variance requested:

- 1. Side Yard Setback
- 2. Private Yard Area dimensions

All existing 6'-0" tall wood fencing around the property will remain. It is not shown in this drawing for clarity of the new construction.

new construction.

View of the North property line, looking West.