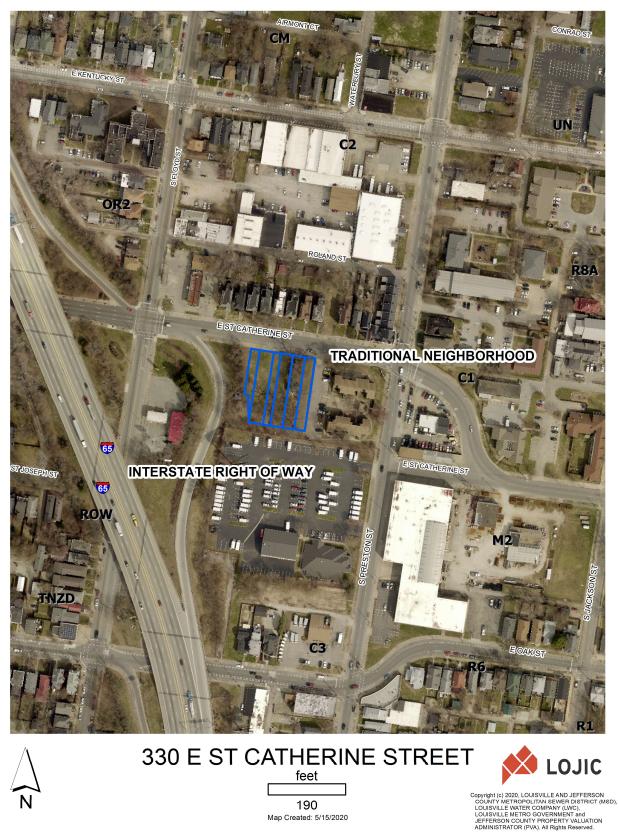

### CASE SUMMARY/BACKGROUND

The subject site is zoned OR-2 Office/Residential in the Traditional Neighborhood form district, with the westernmost parcel in the Interstate Right of Way. It is located in the Shelby Park neighborhood, on the south side of E St. Catherine Street, between the intersections of S Preston Street and S Floyd Street. The site is approximately 0.63 acres.

The subject site is currently six parcels (318-330 E St Catherine Street) that will be consolidated as shown on the plan. A previously existing structure on 328 E Saint Catherine has been demolished under wrecking permit BLD-WRE-19-00172. The applicant is proposing to construct a 20,835 square foot, three story multi-family residential building with 27 total dwelling units.

## 2. Aerial Photograph