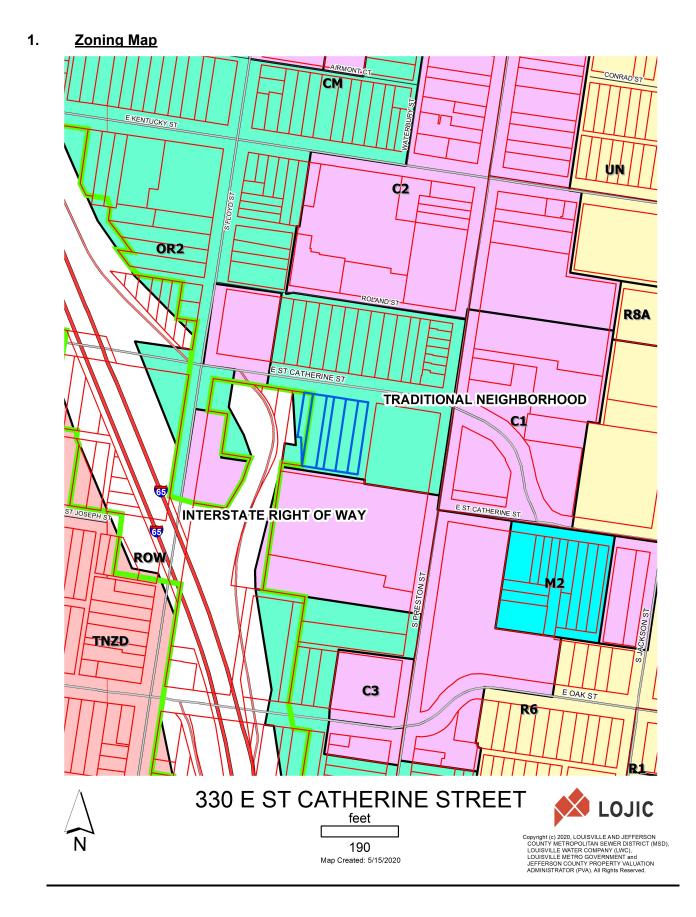

### CASE SUMMARY/BACKGROUND

The subject site is zoned OR-2 Office/Residential in the Traditional Neighborhood form district, with the westernmost parcel in the Interstate Right of Way. It is located in the Shelby Park neighborhood, on the south side of E St. Catherine Street, between the intersections of S Preston Street and S Floyd Street. The site is approximately 0.63 acres.

The subject site is currently six parcels (318-330 E St Catherine Street) that will be consolidated as shown on the plan. A previously existing structure on 328 E Saint Catherine has been demolished under wrecking permit BLD-WRE-19-00172. The applicant is proposing to construct a 20,835 square foot, three story multi-family residential building with 27 total dwelling units.

## **ATTACHMENTS**

- 1.
- Zoning Map Aerial Photograph 2.