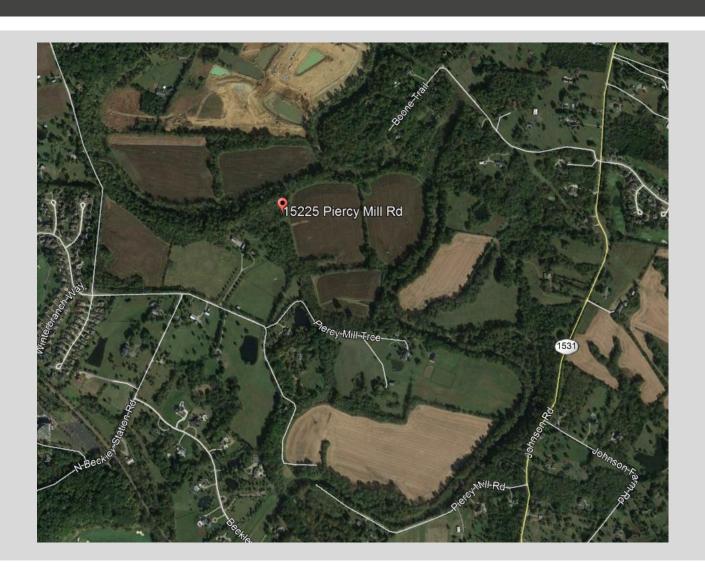

#### SITE INFORMATION

- R-4, Residentially zoned property
- Located within the Floyds Fork DRO
- Proposal to minor plat property along Piercy Mill Trace

### PLAT FOR 15225 PIERCY MILL