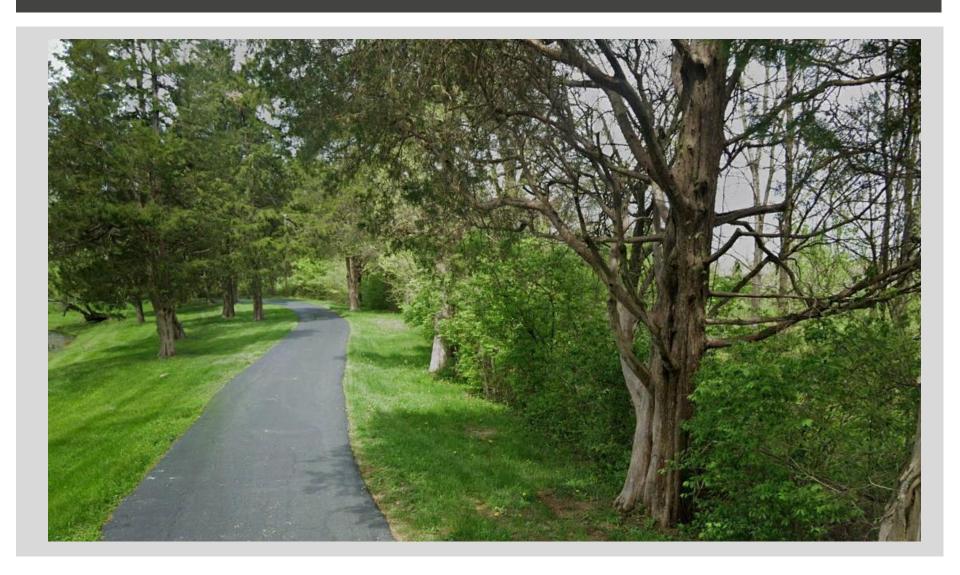

### **DOVELYN FARM PLAT**

Owner: Dovelyn Farm LLC

**Applicant:** Dovelyn Farm LLC

Location: 15225 Piercy Mill Rd

- Floyds Fork Overlay (with Minor Plat):
  - 20-FFO-0003 (20-MPLAT-0082)

Development Review Committee Meeting July 29th, 2020



### **EXISTING SITE AERIAL**



#### SITE INFORMATION



- R-4, Residentially zoned property
- Located within the Floyds Fork DRO
- Proposal to minor plat property along Piercy Mill Trace

### PIERCY MILL ROAD STREET VIEW



## PIERCY MILL TRACE STREET VIEW (EAST)



# PIERCY MILL TRACE STREET VIEW (WEST)



### PLAT FOR 15225 PIERCY MILL



### REQUESTS

- Floyds Fork Overlay Review
  - Minor plat of R-4 property
  - 2 tracts created from 1
  - Remains R-4 for residential use
  - In compliance with Land Development Code and Floyds Fork area

### **QUESTIONS?**