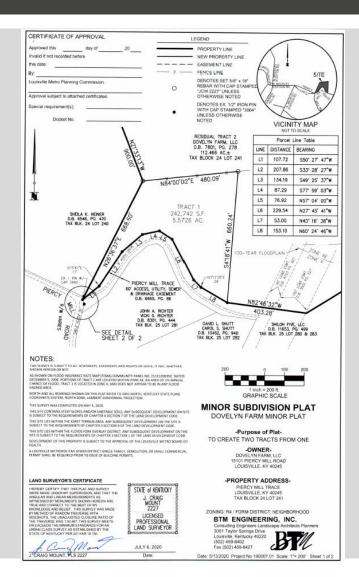

### **DOVELYN FARM PLAT**

Owner: Dovelyn Farm LLC

**Applicant:** Dovelyn Farm LLC

Location: 15225 Piercy Mill Rd

- Floyds Fork Overlay (with Minor Plat):
  - 20-FFO-0003 (20-MPLAT-0082)

Development Review Committee Meeting July 29th, 2020



### **EXISTING SITE AERIAL**



#### SITE INFORMATION



- R-4, Residentially zoned property
- Located within the Floyds Fork DRO
- Proposal to minor plat property along Piercy Mill Trace

### PIERCY MILL ROAD STREET VIEW



## PIERCY MILL TRACE STREET VIEW (EAST)



# PIERCY MILL TRACE STREET VIEW (WEST)



### PLAT FOR 15225 PIERCY MILL



### REQUESTS

- Floyds Fork Overlay Review
  - Minor plat of R-4 property
  - 2 tracts created from 1
  - Remains R-4 for residential use
  - In compliance with Land Development Code and Floyds Fork area

### **QUESTIONS?**