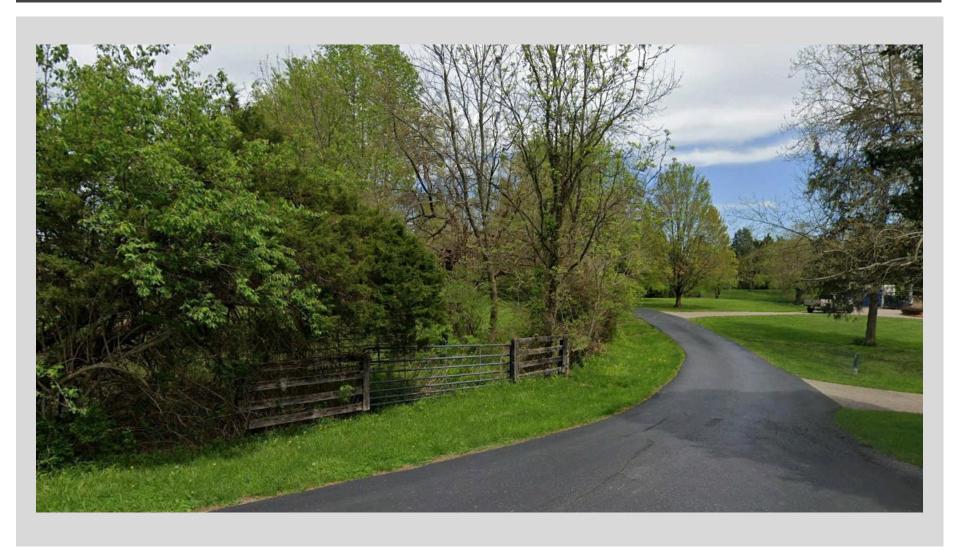

### **DOVELYN FARM PLAT**

Owner: Dovelyn Farm LLC

**Applicant:** Dovelyn Farm LLC

Location: 15225 Piercy Mill Rd

- Floyds Fork Overlay (with Minor Plat):
  - 20-FFO-0003 (20-MPLAT-0082)

Development Review Committee Meeting July 29th, 2020



### **EXISTING SITE AERIAL**



#### SITE INFORMATION



- R-4, Residentially zoned property
- Located within the Floyds Fork DRO
- Proposal to minor plat property along Piercy Mill Trace

### PIERCY MILL ROAD STREET VIEW



## PIERCY MILL TRACE STREET VIEW (EAST)



# PIERCY MILL TRACE STREET VIEW (WEST)



### PLAT FOR 15225 PIERCY MILL



### REQUESTS

- Floyds Fork Overlay Review
  - Minor plat of R-4 property
  - 2 tracts created from 1
  - Remains R-4 for residential use
  - In compliance with Land Development Code and Floyds Fork area

### **QUESTIONS?**