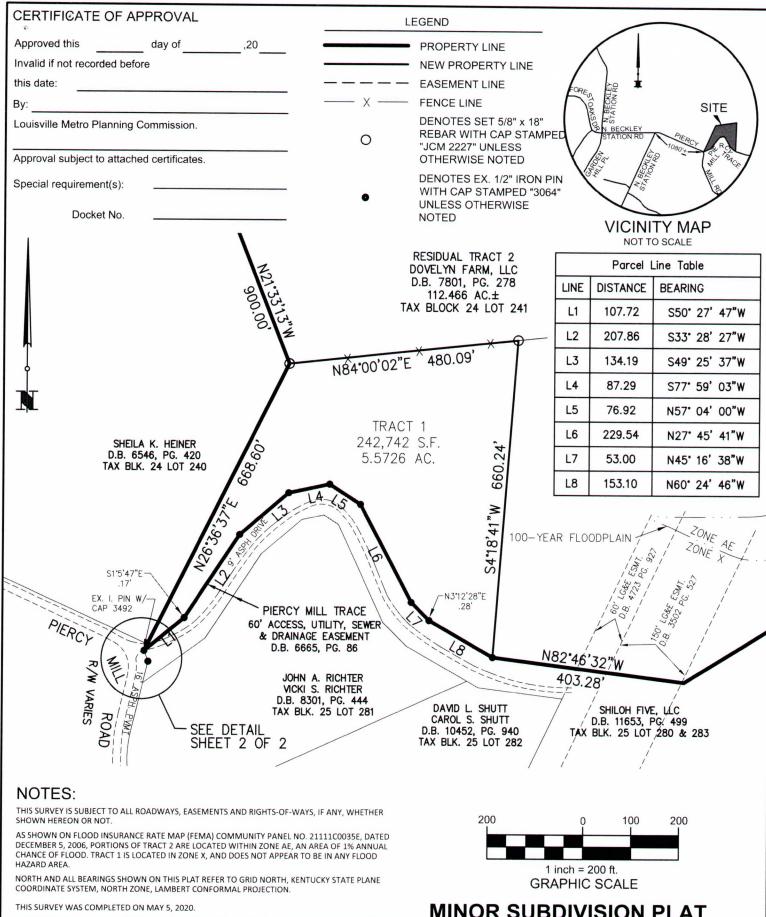

THIS SITE CONTAINS STEEP SLOPES AND/OR UNSTABLE SOILS. ANY SUBSEQUENT DEVELOPMENT ON SITE IS SUBJECT TO THE REQUIREMENTS OF CHAPTER 4 SECTION 7 OF THE LAND DEVELOPMENT CODE.

THIS SITE LIES WITHIN THE KARST TERRAIN AREA. ANY SUBSEQUENT DEVELOPMENT ON THE SITE IS SUBJECT TO THE REQUIREMENTS OF CHAPTER 4 SECTION 9 OF THE LAND DEVELOPMENT CODE

THIS SITE LIES WITHIN THE FLOYDS FORK OVERLAY DISTRICT. ANY SUBSEQUENT DEVELOPMENT ON THE SITE IS SUBJECT TO THE REQUIREMENTS OF CHAPTER 3 SECTION 1 OF THE LAND DEVELOPMENT CODE.

DEVELOPMENT OF THIS PROPERTY IS SUBJECT TO THE APPROVAL OF THE LOUISVILLE METRO BOARD OF

A LOUISVILLE METROPOLITAN SEWER DISTRICT SINGLE FAMILY, DEMOLITION, OR SMALL COMMERCIAL PERMIT SHALL BE REQUIRED PRIOR TO ISSUE OF BUILDING PERMITS.

# MINOR SUBDIVISION PLAT

DOVELYN FARM MINOR PLAT

# -Purpose of Plat-

TO CREATE TWO TRACTS FROM ONE

#### -OWNER-

DOVELYN FARM, LLC 15101 PIERCY MILL ROAD LOUISVILLE, KY 40245

#### -PROPERTY ADDRESS-

PIERCY MILL TRACE LOUISVILLE, KY 40245 TAX BLOCK 24 LOT 241

ZONING: R4 / FORM DISTRICT: NEIGHBORHOOD

# BTM ENGINEERING, INC.

Consulting Engineers Landscape Architects Planners

3001 Taylor Springs Drive Louisville, Kentucky 40220 (502) 459-8402

Fax (502) 459-8427

Date: 5/13/2020 Project No 190007.01 Scale: 1"= 200' Sheet 1 of 2