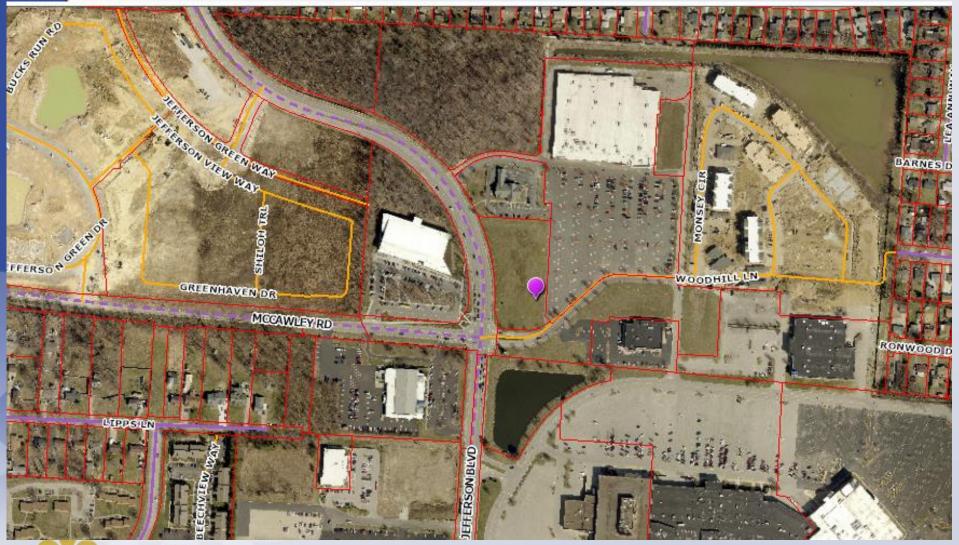

2020

# Requests

- Waiver of Land Development Code section 10.2 to waive the required landscape buffer between the C-2 and EZ-1 zones (20-WAIVER-0053)
- District Development Plan with Binding Element Amendments



### Site Context



# **Case Summary**

- Located in the Regional Center form district and zoned C-2 Commercial, with a small portion of the northwest quadrant zoned EZ-1 Enterprise Zone.
- The site is currently undeveloped, and the applicant is proposing to construct a 6,721 square foot medical office.
- Because there is a zoning boundary between the C-2 and EZ-1 zones within the interior of the subject site, a landscape buffer area is required. The applicant is requesting a waiver to not provide this landscape buffer.



# **Zoning/Form Districts**





### **Aerial Photo**



Louisville

### 9-41-88



### **15DEVPLAN1147**





### ENDINE PREVENTION AND SEDMENT CONTROL NOT:-

14. Amplific Distorts information and Dispersive Conflict, USU2 From Sena, 48 and Audulian Sena (adv. and information and information and and information and information and information and anymous in watch Headed Self-Landach Header Strate. Med. Ann. 1, 2017 (2017). Annual Media (2017) 1997 (2017) 1997 (2017) 1997 (2017) 1997 (2017) 1997 (2017) 1997 (2017) 1997 (2017) 1997 (2017) 1997 (2017) 1997 (2017) 1997 (2017) 1997 (2017) 1997 (2017) 1997 (2017) 1997 (2017) 1997 (2017) 1997 (2017) 1997 (2017) 1997 (2017) 1997 (2017) 1997 (2017) 1997 (2017) 1997 (2017) 1997 (2017) 1997 (2017) 1997 (2017) 1997 (2017) 1997 (2017) 1997 (2017) 1997 (2017) 1997 (2017) 1997 (2017) 1997 (2017) 1997 (2017)