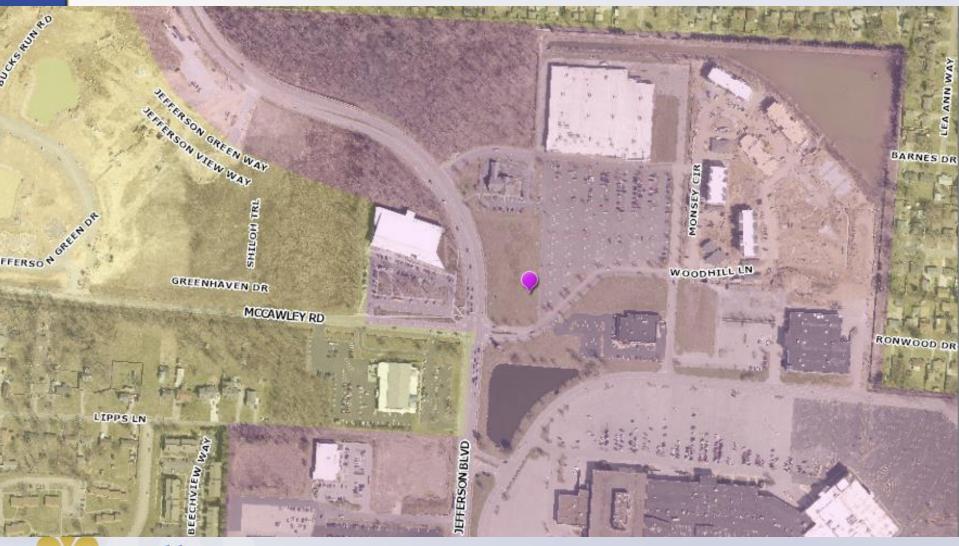

AICP, Planner I August 19, 2020

# Requests

- Waiver of Land Development Code section 10.2 to waive the required landscape buffer between the C-2 and EZ-1 zones (20-WAIVER-0053)
- District Development Plan with Binding Element Amendments



### Site Context



# **Case Summary**

- Located in the Regional Center form district and zoned C-2 Commercial, with a small portion of the northwest quadrant zoned EZ-1 Enterprise Zone.
- The site is currently undeveloped, and the applicant is proposing to construct a 6,721 square foot medical office.
- Because there is a zoning boundary between the C-2 and EZ-1 zones within the interior of the subject site, a landscape buffer area is required. The applicant is requesting a waiver to not provide this landscape buffer.



# **Zoning/Form Districts**





### **Aerial Photo**



Louisville

### 9-41-88



### **15DEVPLAN1147**





### ENDINE PREVENTION AND SEDMENT CONTROL NOT:-

14. Amplific Distorts information and Dispersive Conflict, USU2 From Sena, 48 and Audulian Sena (adv. and information and information and and information and information and information and anymous in watch Headed Self-Landach Header Strate. Med. Ann. 1, 2017 (2017). Annual Media (2017) 1997 (2017) 1997 (2017) 1997 (2017) 1997 (2017) 1997 (2017) 1997 (2017) 1997 (2017) 1997 (2017) 1997 (2017) 1997 (2017) 1997 (2017) 1997 (2017) 1997 (2017) 1997 (2017) 1997 (2017) 1997 (2017) 1997 (2017) 1997 (2017) 1997 (2017) 1997 (2017) 1997 (2017) 1997 (2017) 1997 (2017) 1997 (2017) 1997 (2017) 1997 (2017) 1997 (2017) 1997 (2017) 1997 (2017) 1997 (2017) 1997 (2017) 1997 (201