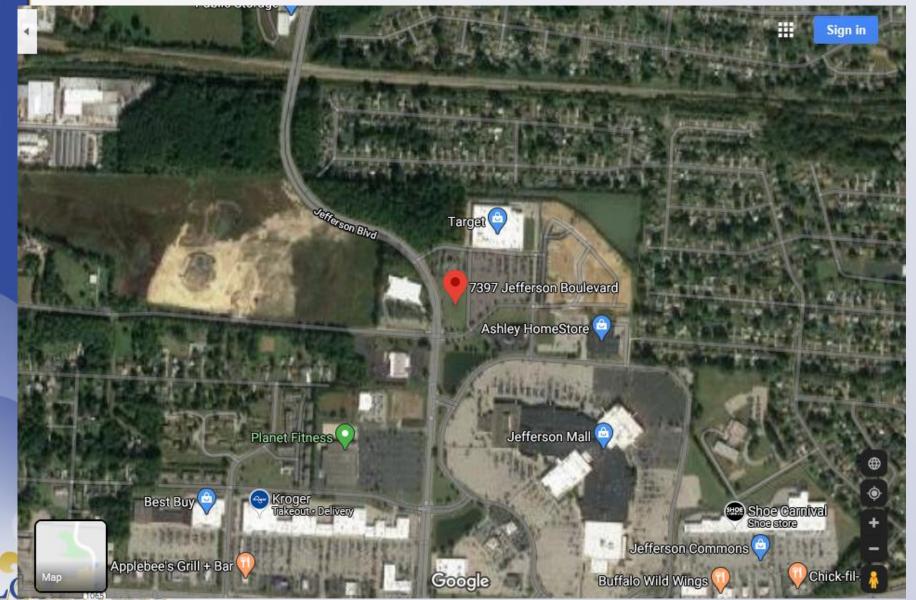

20-DDP-0035 Kentucky/Indiana Foot & Ankle Specialists 7397 Jefferson Boulevard

# Louisville

Louisville Metro Planning Commission Lacey Gabbard, AICP, Planner I August 19, 2020

# Requests

- Waiver of Land Development Code section 10.2 to waive the required landscape buffer between the C-2 and EZ-1 zones (20-WAIVER-0053)
- District Development Plan with Binding Element Amendments



### Site Context



# **Case Summary**

- Located in the Regional Center form district and zoned C-2 Commercial, with a small portion of the northwest quadrant zoned EZ-1 Enterprise Zone.
- The site is currently undeveloped, and the applicant is proposing to construct a 6,721 square foot medical office.
- Because there is a zoning boundary between the C-2 and EZ-1 zones within the interior of the subject site, a landscape buffer area is required. The applicant is requesting a waiver to not provide this landscape buffer.



# **Zoning/Form Districts**





### **Aerial Photo**



Louisville

### 9-41-88



### **15DEVPLAN1147**





### ENDINE PREVENTION AND SEDMENT CONTROL NOT:-

14. Amplific Distorts information and Dispersive Conflict, USU2 From Sena, 48 and Audulian Sena (adv. and information and informa