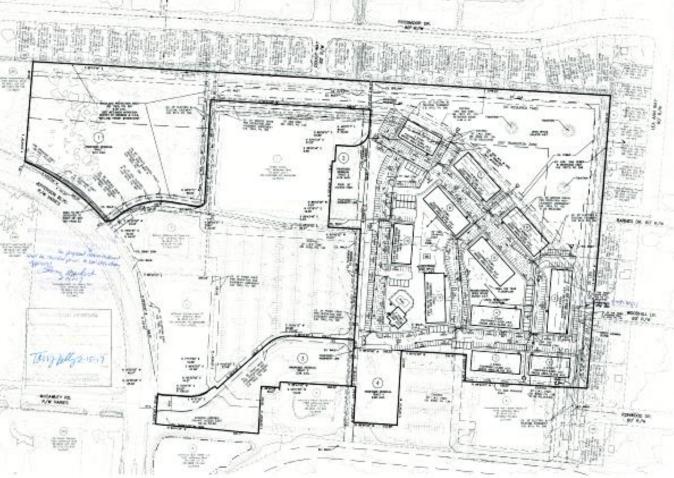

# **Case Summary**

- Located in the Regional Center form district and zoned C-2 Commercial, with a small portion of the northwest quadrant zoned EZ-1 Enterprise Zone.
- The site is currently undeveloped, and the applicant is proposing to construct a 6,721 square foot medical office.
- Because there is a zoning boundary between the C-2 and EZ-1 zones within the interior of the subject site, a landscape buffer area is required. The applicant is requesting a waiver to not provide this landscape buffer.

# **Zoning/Form Districts**