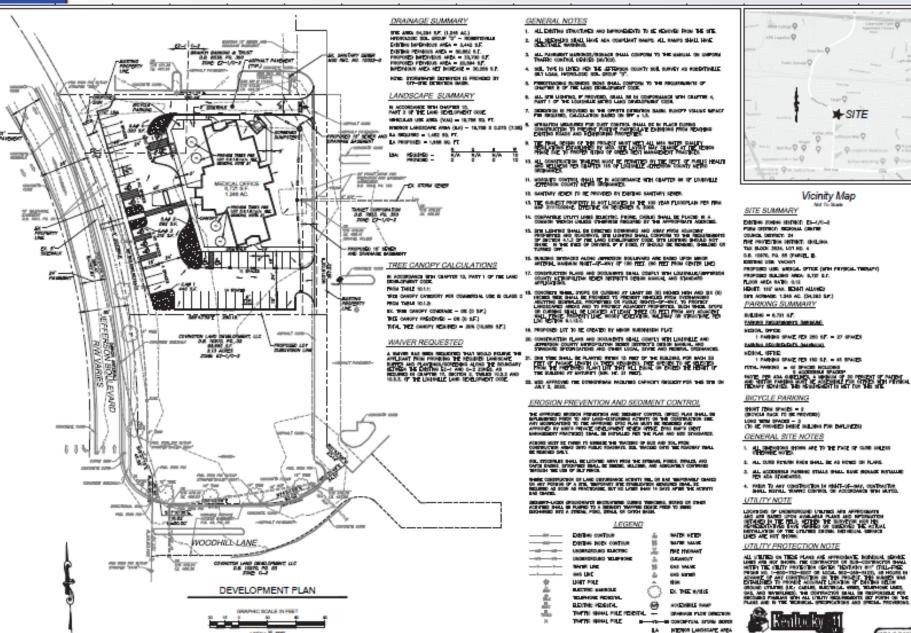

# **Case Summary**

- Located in the Regional Center form district and zoned C-2 Commercial, with a small portion of the northwest quadrant zoned EZ-1 Enterprise Zone.
- The site is currently undeveloped, and the applicant is proposing to construct a 6,721 square foot medical office.
- Because there is a zoning boundary between the C-2 and EZ-1 zones within the interior of the subject site, a landscape buffer area is required. The applicant is requesting a waiver to not provide this landscape buffer.

# **Zoning/Form Districts**

### PUBLIC WORKS AND KTC HOTES

DASE # 15DEVPLANI147

WET AN WIGHT

the handship has and bigged blue, taken have minimized by 1811 of state of a state of the second rates

AND ADDRESS SHE AT SERVICES IN

ADDED THAT IS FARD IN FORMER CONTRACT OF LARS PLATERS, 1

TOTAL DATE

solut FOR ANY which discussion on the

ALC: NO. DETENTION CALCULATIONS 100,201 12 101,000 12

WAIVER REQUEST

2,22%

Mathe 14 States 1 States 1