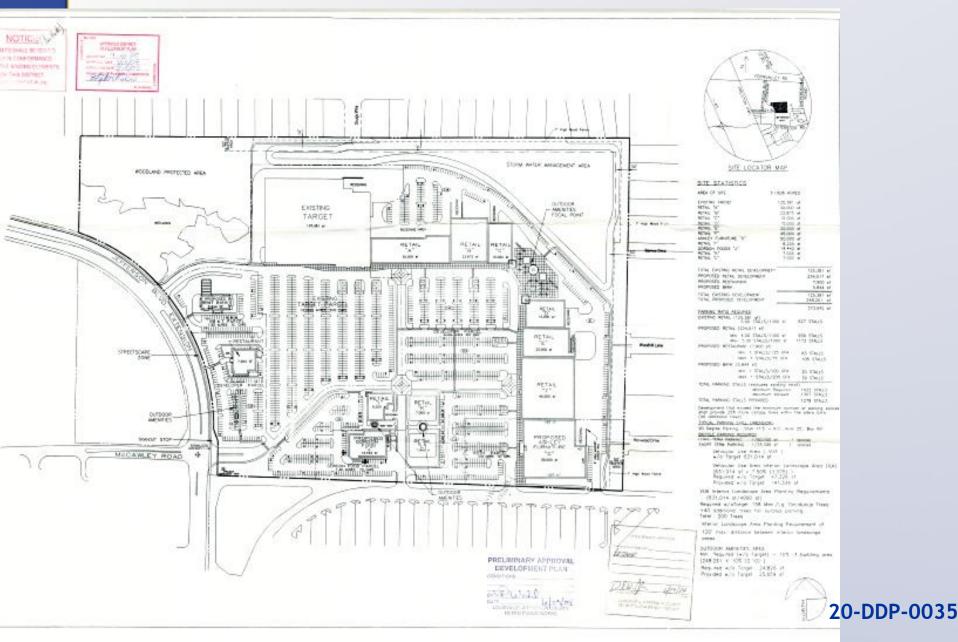

of Land Development Code section 10.2 to waive the required landscape buffer between the C-2 and EZ-1 zones (20-WAIVER-0053)
- District Development Plan with Binding Element Amendments



### Site Context



# **Case Summary**

- Located in the Regional Center form district and zoned C-2 Commercial, with a small portion of the northwest quadrant zoned EZ-1 Enterprise Zone.
- The site is currently undeveloped, and the applicant is proposing to construct a 6,721 square foot medical office.
- Because there is a zoning boundary between the C-2 and EZ-1 zones within the interior of the subject site, a landscape buffer area is required. The applicant is requesting a waiver to not provide this landscape buffer.



# **Zoning/Form Districts**





### **Aerial Photo**



Louisville

### 9-41-88



### **15DEVPLAN1147**





### ENDINE PREVENTION AND SEDMENT CONTROL NOT:-

14. Amplific Distorts information and Dispersive Conflict, USU2 From Sena, 48 and Audulian Sena (adv. and information and information and and information and information and information and anymous in watch Headed Self-Landach Header Strate. Med. Ann. 1, 2017 (2017). Annual Media (2017) 1997 (2017) 1997 (2017) 1997 (2017) 1997 (2017) 1997 (2017) 1997 (2017) 1997 (2017) 1997 (2017) 1997 (2017) 1997 (2017) 1997 (2017) 1997 (2017) 1997 (2017) 1997 (2017) 1997 (2017) 1997 (2017) 1997 (2017) 1997 (2017) 1997 (2017) 1997 (2017) 1997 (2017) 1997 (2017) 1997 (2017) 1997 (2017) 1997 (2017) 1997 (2017) 1997 (2017) 1997 (2017) 1997 (2017) 1997 (2017) 1997 (2017) 1997 (2017) 1997 (2017) 1997 (2017) 1997 (2017) 1997 (2017) 19