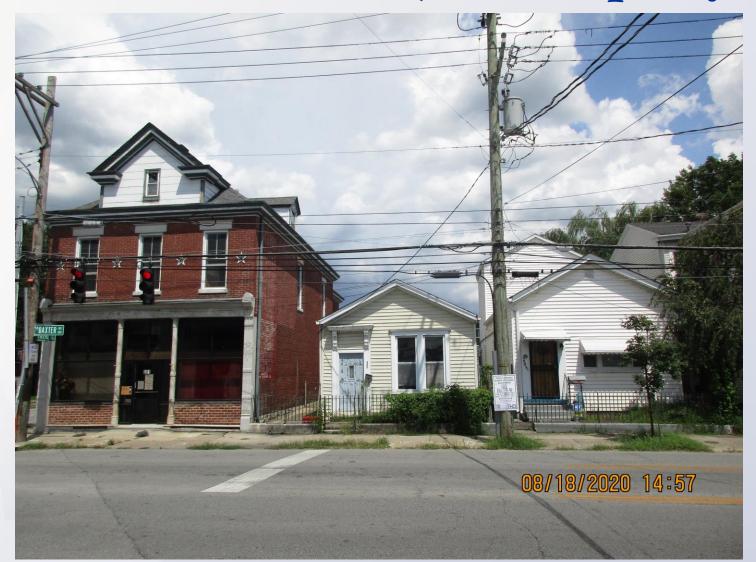

|

Louisville

### Elevations





## Louisville Subject property and neighboring properties.



#### Properties across Baxter Avenue.

Louisville



Variance area.



Louisville

Variance area.





Variance area from the rear of the property.

### Conclusion

 Staff finds that the requested variance meets standards (b), (c), and (d), but staff is concerned that the variance request does not meet standard (a) because construction and maintenance of the addition may have an adverse impact on the adjoining property owner.



### **Required Action**

 <u>Variance:</u> from Land Development Code section
5.1.10.F to allow a principle structure to encroach into the required side yard setback. <u>Approve/Deny</u>

| Location  | Requirement | Request  | Variance |
|-----------|-------------|----------|----------|
| Side Yard | 2