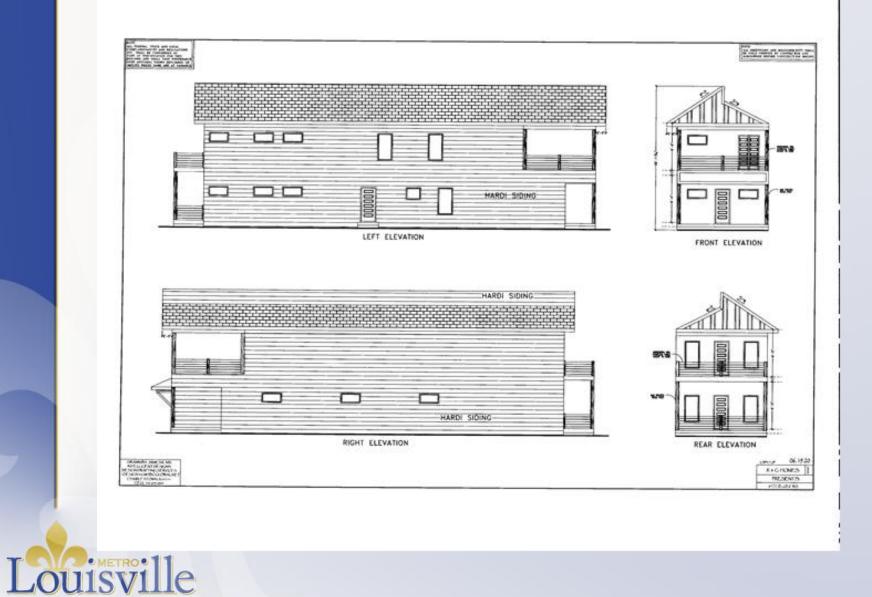

|

Louisville

### Elevations





## Louisville Subject property and neighboring properties.



#### Properties across Baxter Avenue.

Louisville



Variance area.



Louisville

Variance area.





Variance area from the rear of the property.

### Conclusion

 Staff finds that the requested variance meets standards (b), (c), and (d), but staff is concerned that the variance request does not meet standard (a) because construction and maintenance of the addition may have an adverse impact on the adjoining property owner.



### **Required Action**

 <u>Variance:</u> from Land Development Code section
5.1.10.F to allow a principle structure to encroach into the required side yard setback. <u>Approve/Deny</u>

| Location  | Requirement | Request  | Variance |
|-----------|-------------|----------|----------|
| Side Yard |