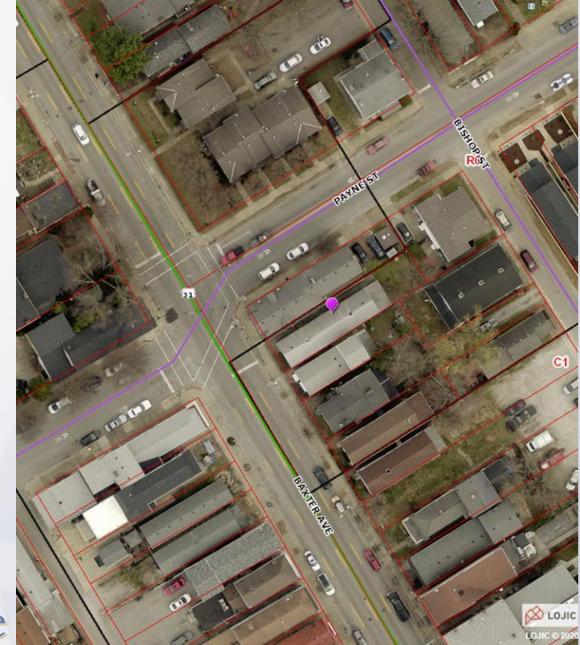

### Case Summary / Background

- The subject site is zoned R-6 Residential Multi-Family in the Traditional Neighborhood Form District.
- It is a single-family structure located in the Irish Hill Neighborhood.

### Case Summary / Background

The subject property is 24.9 feet in width. Land Development Code section 5.1.10.F allows for a lot less than 50 feet in width to have a side yard setback requirement of 10% of the width of the lot. The required side yard setback is therefore 2.49 feet.