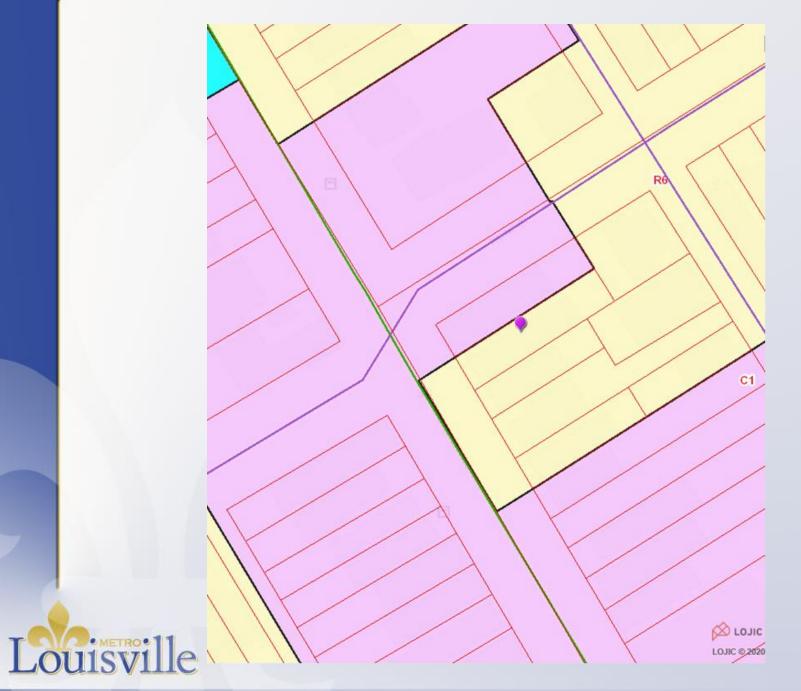

### Case Summary / Background

- The subject site is zoned R-6 Residential Multi-Family in the Traditional Neighborhood Form District.
- It is a single-family structure located in the Irish Hill Neighborhood.

### Case Summary / Background

The subject property is 24.9 feet in width. Land Development Code section 5.1.10.F allows for a lot less than 50 feet in width to have a side yard setback requirement of 10% of the width of the lot. The required side yard setback is therefore 2.49 feet.