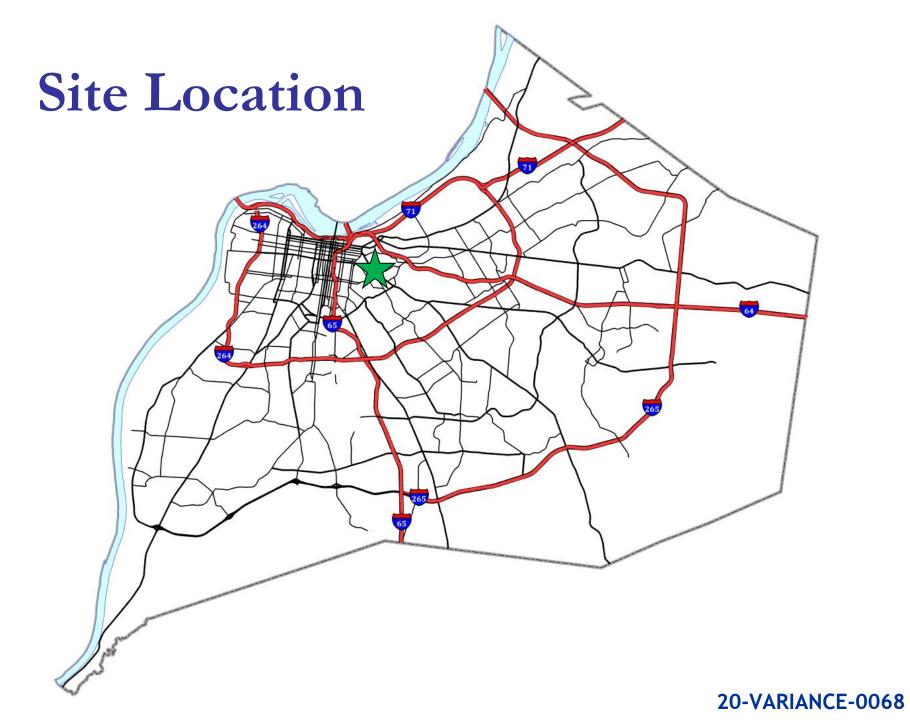

### 20-VARIANCE-0068 Baxter Avenue Variance

# Louisville

Louisville Metro Board of Zoning Adjustment Public Hearing Zach Schwager, Planner I August 31, 2020