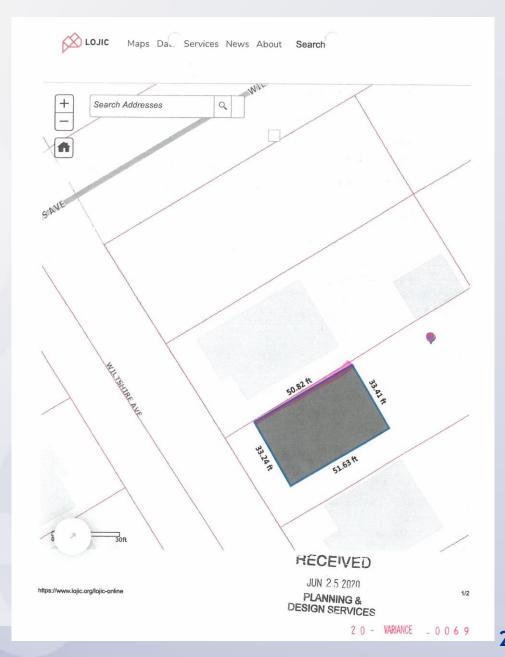

ple structure to encroach into the required side yard setback.

| Location  | Requirement | Request | Variance |
|-----------|-------------|---------|----------|
| Side Yard | 5 ft.       | 0 ft.   | 5 ft.    |



#### Case Summary / Background

- The subject site is zoned R-5 Residential Single-Family in the Neighborhood Form District.
- It is a single-family structure located in the Breckenridge Villa subdivision.
- The existing structure is one-story and the applicant proposes to add a second story.



#### Case Summary / Background

- The proposed second story addition will encroach into the side yard setback on the north side.
- The proposed addition will have overhangs that are the same distance from the property line as the existing overhangs.











Louisville

#### Site Plan



Louisville

#### Elevations







Front of subject property.



Louisville Properties across Wiltshire Avenue.





Variance area.





Variance area.





#### Variance area.

#### Conclusion

Staff finds that the requested variance meets standards (b), (c), and (d), but staff is concerned that the variance request does not meet standard (a) because construction and maintenance of the addition may have an adverse impact on the adjoining property owner.



### **Required Action**

 <u>Variance:</u> from Land Development Code table 5.3.1 to allow a principle structure to encroach into the required side yard setback. <u>Approve/Deny</u>

| Location  | Requirement | Request | Variance |
|-----------|-------------|---------|----------|
| Side Yard | 5 ft.       | 0 ft.   | 5 ft.    |