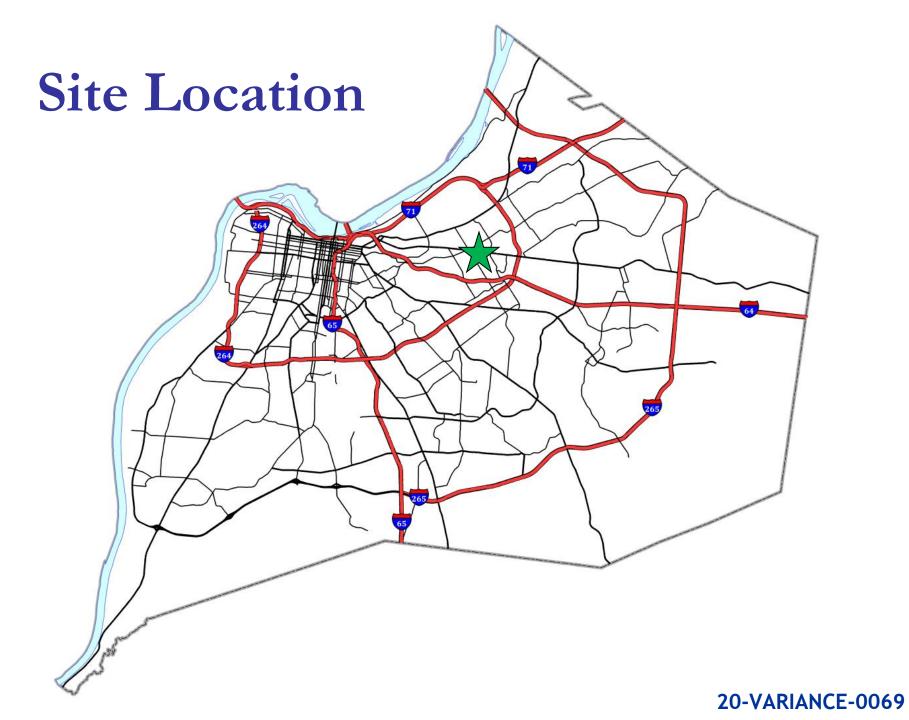

# 20-VARIANCE-0069 Wiltshire Avenue Variance

# Louisville

Louisville Metro Board of Zoning Adjustment Public Hearing Zach Schwager, Planner I August 31, 2020