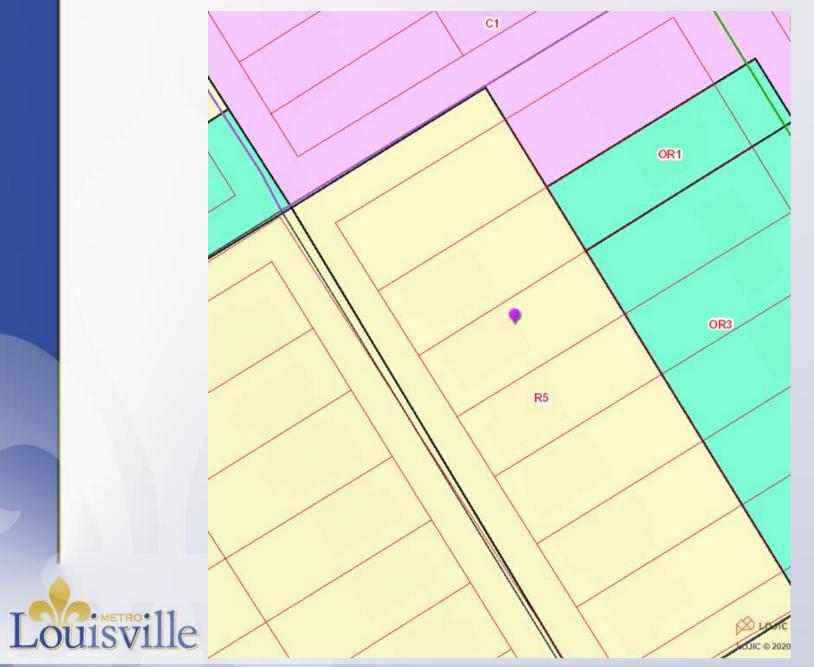

#### Case Summary / Background

- The subject site is zoned R-5 Residential Single-Family in the Neighborhood Form District.
- It is a single-family structure located in the Breckenridge Villa subdivision.
- The existing structure is one-story and the applicant proposes to add a second story.

#### Case Summary / Background

- The proposed second story addition will encroach into the side yard setback on the north side.
- The proposed addition will have overhangs that are the same distance from the property line as the existing overhangs.