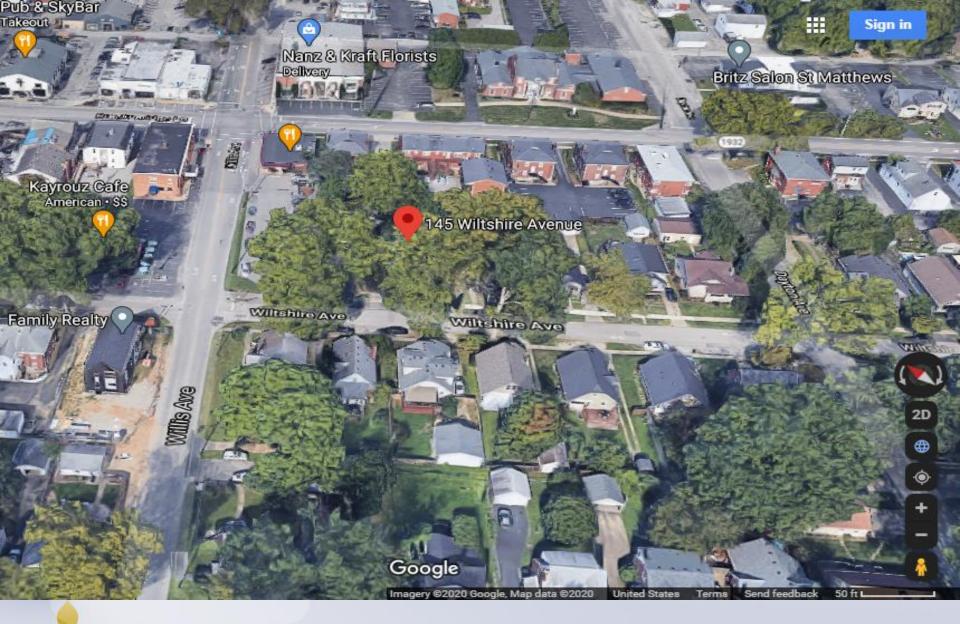

#### Case Summary / Background

- The subject site is zoned R-5 Residential Single-Family in the Neighborhood Form District.
- It is a single-family structure located in the Breckenridge Villa subdivision.
- The existing structure is one-story and the applicant proposes to add a second story.

#### Case Summary / Background

- The proposed second story addition will encroach into the side yard setback on the north side.
- The proposed addition will have overhangs that are the same distance from the property line as the existing overhangs.