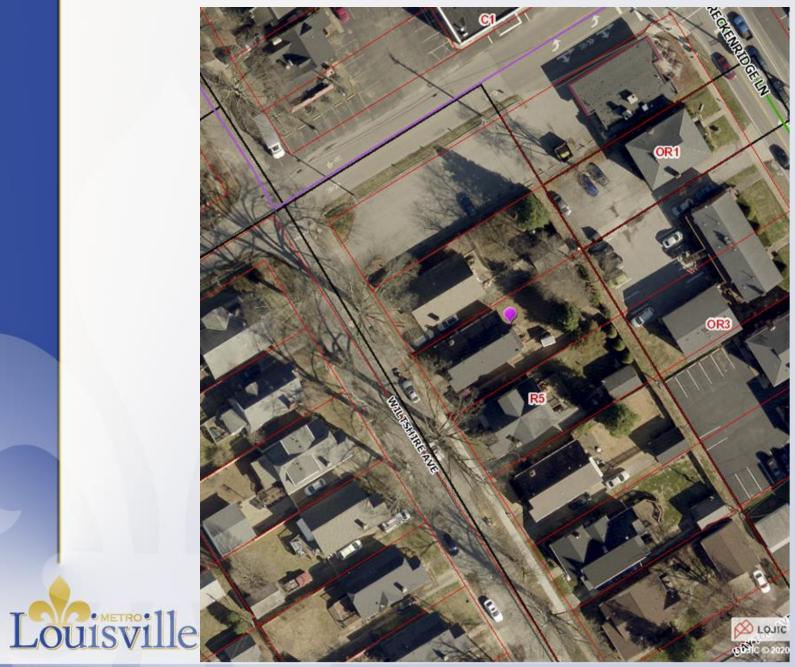

#### Case Summary / Background

- The subject site is zoned R-5 Residential Single-Family in the Neighborhood Form District.
- It is a single-family structure located in the Breckenridge Villa subdivision.
- The existing structure is one-story and the applicant proposes to add a second story.

#### Case Summary / Background

- The proposed second story addition will encroach into the side yard setback on the north side.
- The proposed addition will have overhangs that are the same distance from the property line as the existing overhangs.