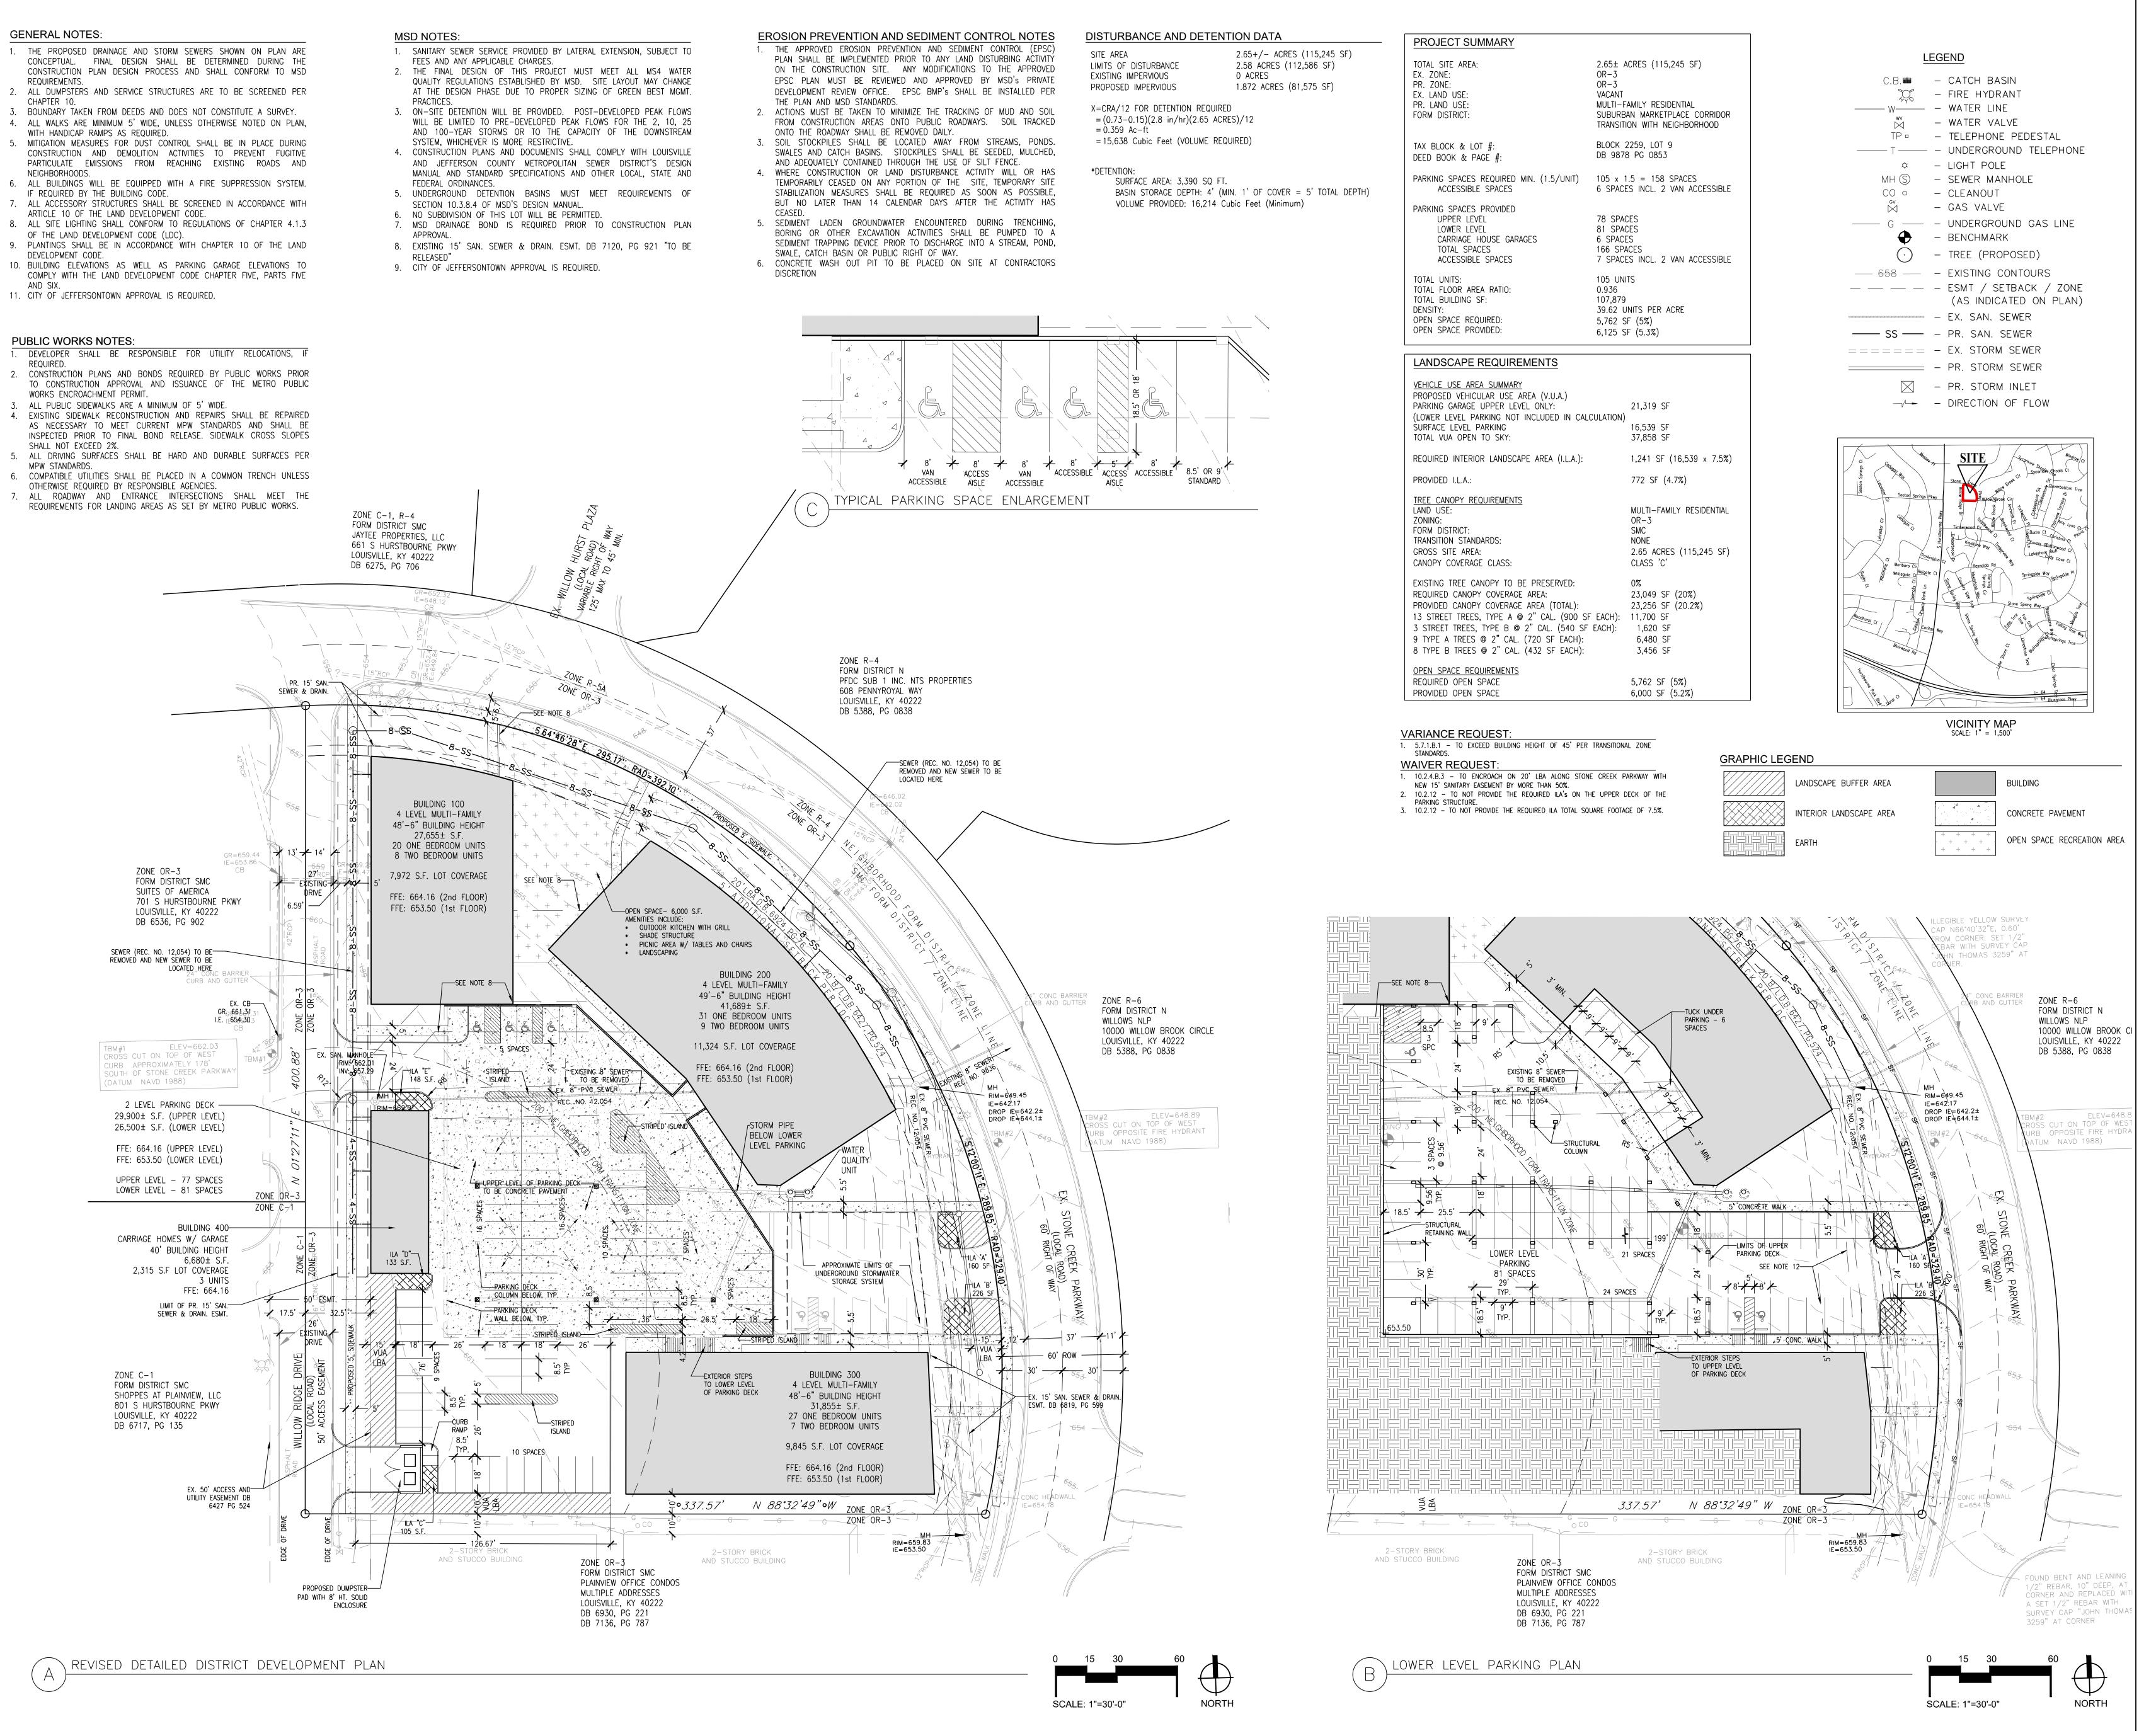

NOT FOR CONSTRUCTION

DEVELOPMENT
PLAN

STONE CREEK PARTMENTS 700 Stone Creek Parkway Louisville, Kentucky 40222

Owner/Developer:

NTS Development Company
500 North Hurstbourne Pkwy
Ste. 400
Louisville, Kentucky 40222
502.426.4800

DRAWN BY: TAE
APPROVED BY: JLC
PROJECT NUMBER: 20115

DATE: 06.01.2020

**REVISIONS:** 

20-DDP-0030

PLAN CERTAIN #:
09-065-82

RELATED CASE NUMBER

RELATED CASE NUMBERS: 9042 B-134-98

CASE NUMBER:

SHEET TITLE:

REVISED DETAILED
DISTRICT DEVELOPMENT
PLAN

SHEET NUMBER: