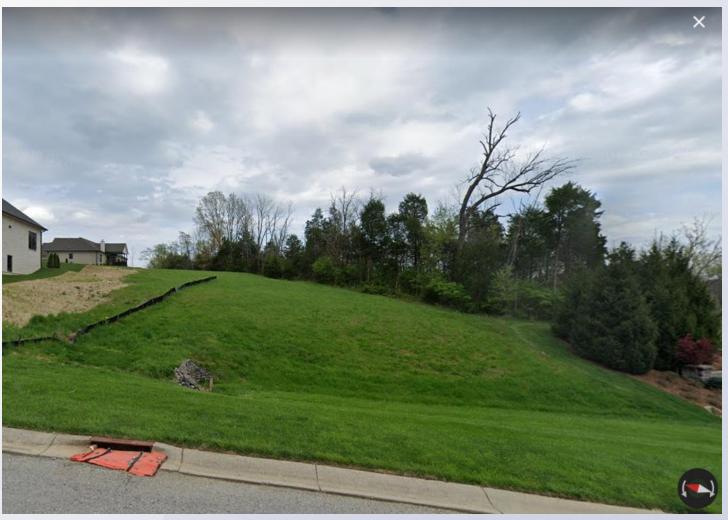

# 20-WAIVER-0063 17915 Meremont Heights Way

# Louisville

**Planning Commission** 

Zach Schwager, Planner I September 3, 2020

## Request

 WAIVER from 10.3.6 to allow a building to encroach into the scenic corridor setback.



Zoning/Form District





**Aerial View** 





### Case Summary

- The subject site is located Northeast corner of Meremont Heights Way and Long Run Road.
- The site is currently a vacant lot in the Meremont at Long Run Subdivision.
- The applicant proposes to construct a 2,450 sf single-family residence on the on the 0.499 acre site.
- The proposed design encroaches 15 ft into the required 50 ft scenic corridor setback.
- Staff does not approve this request.



#### Site Photo





Front View of Site

#### Site Photo





Corner View of Site

#### Site Plan



## Required Action

#### **APPROVE** or **DENY**

**WAIVER** from 10.3.6 to allow a building to encroach into the scenic corridor setback.