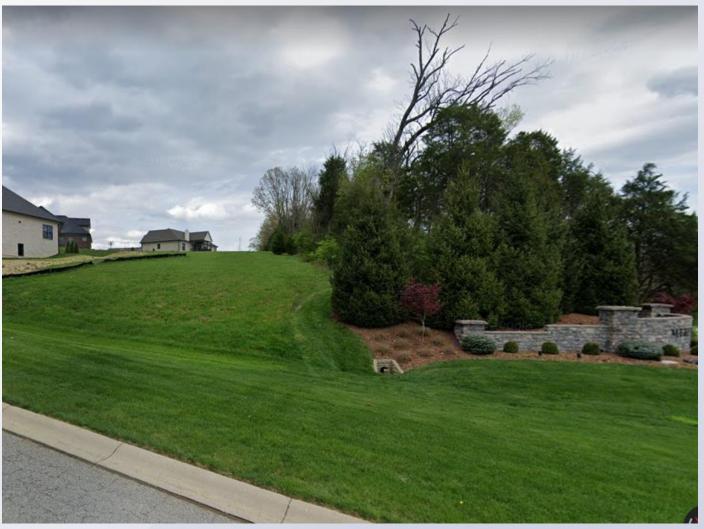

# 20-WAIVER-0063 17915 Meremont Heights Way

# Louisville

**Planning Commission** 

Zach Schwager, Planner I September 3, 2020

## Request

 WAIVER from 10.3.6 to allow a building to encroach into the scenic corridor setback.



Zoning/Form District





**Aerial View** 





### Case Summary

- The subject site is located Northeast corner of Meremont Heights Way and Long Run Road.
- The site is currently a vacant lot in the Meremont at Long Run Subdivision.
- The applicant proposes to construct a 2,450 sf single-family residence on the on the 0.499 acre site.
- The proposed design encroaches 15 ft into the required 50 ft scenic corridor setback.
- Staff does not approve this request.



#### Site Photo





Front View of Site

#### Site Photo





Corner View of Site

#### Site Plan



## Required Action

#### **APPROVE** or **DENY**

**WAIVER** from 10.3.6 to allow a building to encroach into the scenic corridor setback.