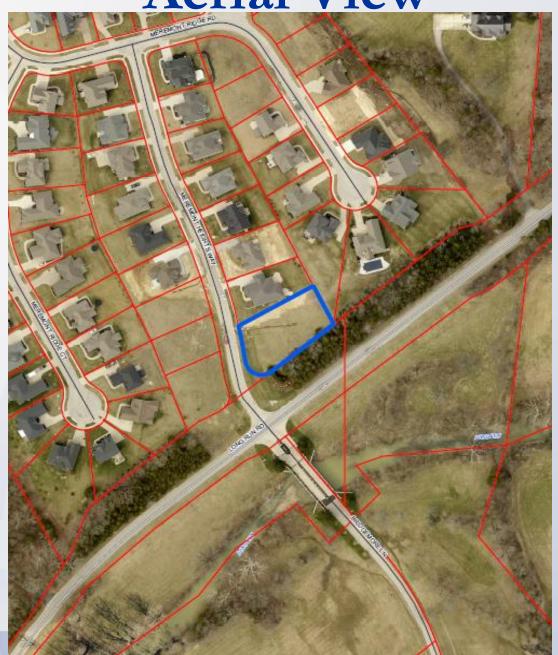

## Request

 WAIVER from 10.3.6 to allow a building to encroach into the scenic corridor setback.

Zoning/Form District

**Aerial View** 

### Case Summary

- The subject site is located Northeast corner of Meremont Heights Way and Long Run Road.
- The site is currently a vacant lot in the Meremont at Long Run Subdivision.
- The applicant proposes to construct a 2,450 sf single-family residence on the on the 0.499 acre site.
- The proposed design encroaches 15 ft into the required 50 ft scenic corridor setback.
- Staff does not approve this request.