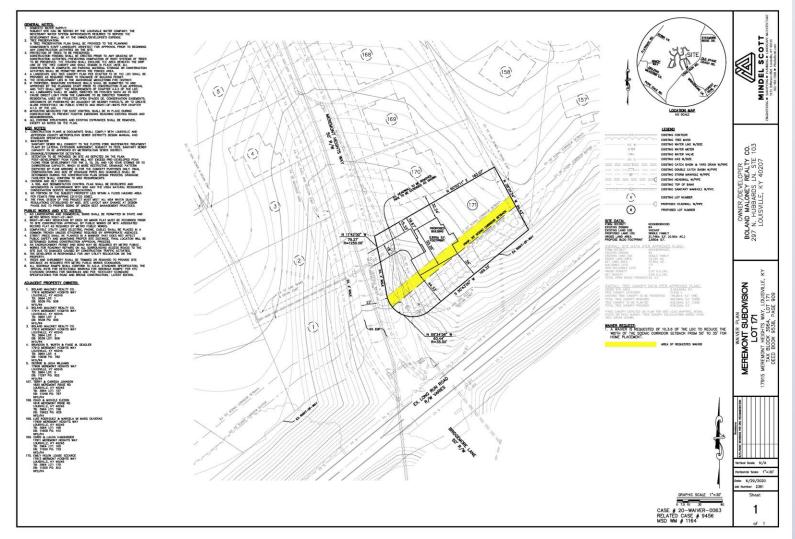

## Request

 WAIVER from 10.3.6 to allow a building to encroach into the scenic corridor setback.

Zoning/Form District

**Aerial View** 

### Case Summary

- The subject site is located Northeast corner of Meremont Heights Way and Long Run Road.
- The site is currently a vacant lot in the Meremont at Long Run Subdivision.
- The applicant proposes to construct a 2,450 sf single-family residence on the on the 0.499 acre site.
- The proposed design encroaches 15 ft into the required 50 ft scenic corridor setback.
- Staff does not approve this request.

#### Site Plan