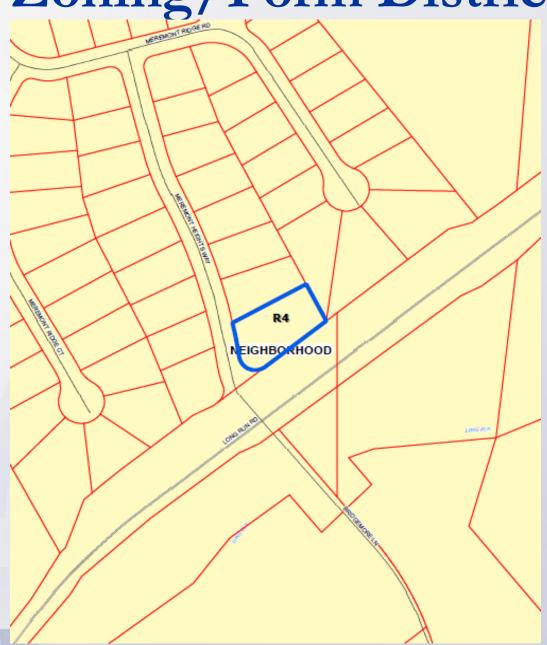

## Request

 WAIVER from 10.3.6 to allow a building to encroach into the scenic corridor setback.

Zoning/Form District

**Aerial View** 

### Case Summary

- The subject site is located Northeast corner of Meremont Heights Way and Long Run Road.
- The site is currently a vacant lot in the Meremont at Long Run Subdivision.
- The applicant proposes to construct a 2,450 sf single-family residence on the on the 0.499 acre site.
- The proposed design encroaches 15 ft into the required 50 ft scenic corridor setback.
- Staff does not approve this request.