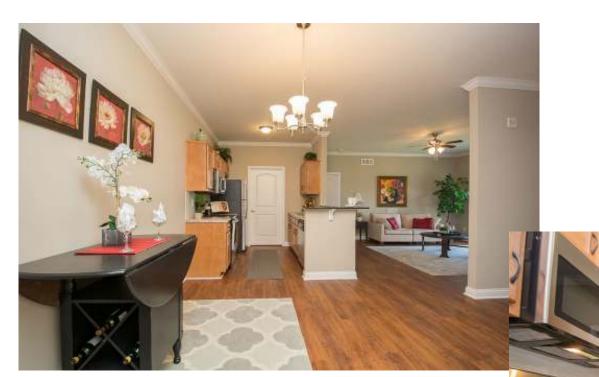

# Chathamwood Apartments — Example Facade

## Chathamwood Apartments – Example Facade

- LVT Wood Flooring
- Custom Trimwork
- Elegant Lighting

- Stainless Steel Appliances
- Solid Maple Cabinets
- Pantry/Storage

- LVT Waterproof Wood Flooring
- Walk-in Shower system
- Solid Maple Cabinets