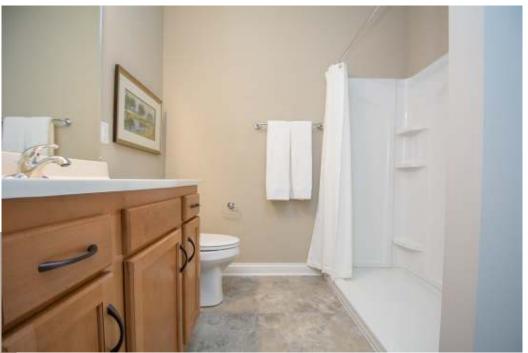

## Chathamwood Apartments – Example Facade

- LVT Wood Flooring
- Custom Trimwork
- Elegant Lighting

- Stainless Steel Appliances
- Solid Maple Cabinets
- Pantry/Storage

- LVT Waterproof Wood Flooring
- Walk-in Shower system
- Solid Maple Cabinets