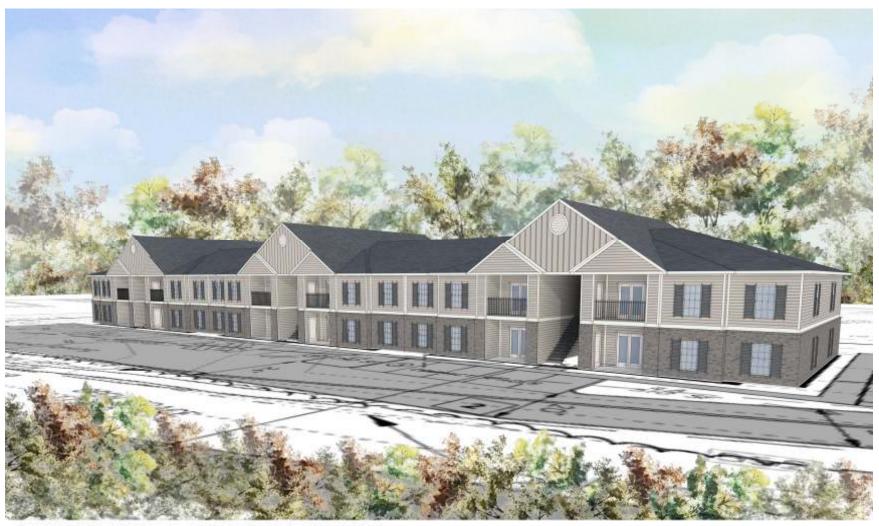

# Chathamwood Apartments — Example Facade

## Chathamwood Apartments – Example Facade

- LVT Wood Flooring
- Custom Trimwork
- Elegant Lighting

- Stainless Steel Appliances
- Solid Maple Cabinets
- Pantry/Storage

- LVT Waterproof Wood Flooring
- Walk-in Shower system
- Solid Maple Cabinets