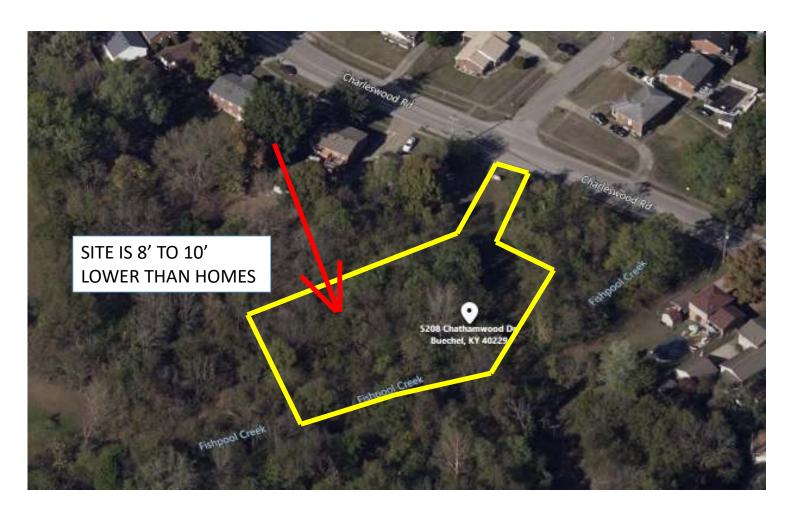

#### View of Site from Across Charleswood Road

#### **VARIANCE REQUEST:**

• 1. VARIANCE to Encroach into the 75' Streamside Buffer, to allow for proposed buildings and parking on the site.

#### Variance to Encroach into the 75' Stream Buffer