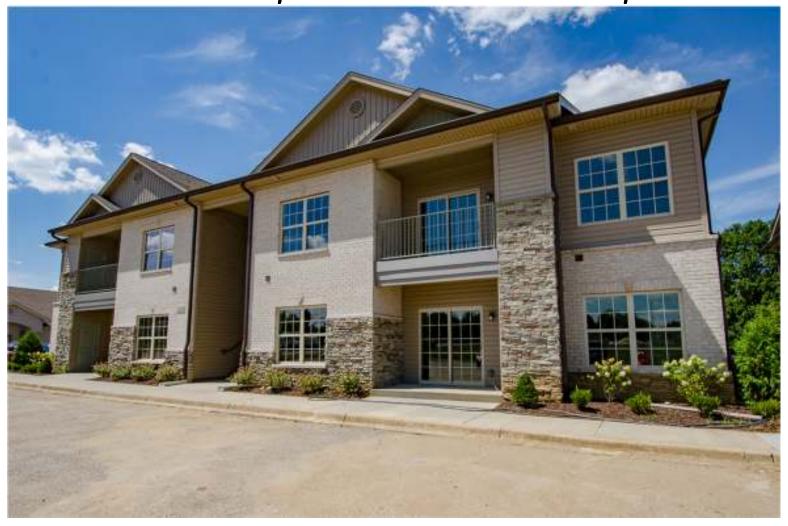

## Chathamwood Apartments – Example Facade

- LVT Wood Flooring
- Custom Trimwork
- Elegant Lighting

- Stainless Steel Appliances
- Solid Maple Cabinets
- Pantry/Storage

- LVT Waterproof Wood Flooring
- Walk-in Shower system
- Solid Maple Cabinets