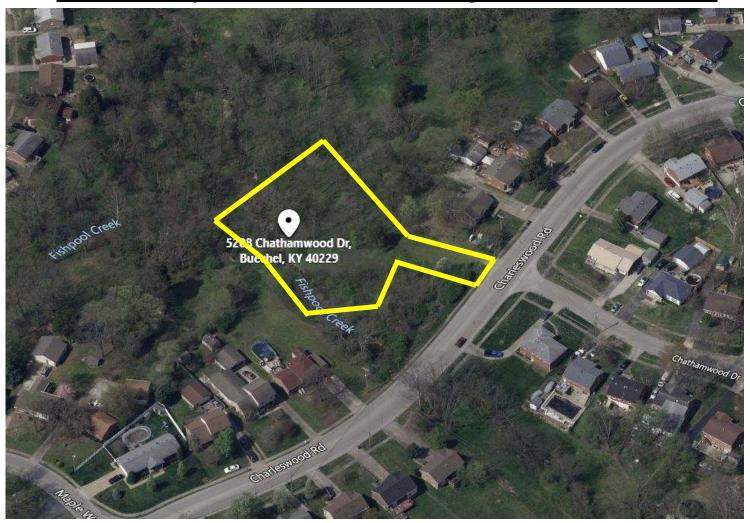

CHATHAMWOOD APARTMENT HOMES

5200, 5204 & 5208 CHATHAMWOOD CT LOUISVILLE, KY 40219 BLUESTONE ENGINEERS ONE WORLD ARCHITECTURE **Chathamwood, LLC**OWNER/DEVELOPER

Doug White

CHRIS CRUMPTON, P.E.

CIVIL ENGINEER (502) 292-9288

#### **PROJECT INFORMATION**

- REZONING FROM R-4 TO R-6 RESIDENTIAL FOR MULTIFAMILY
- TOTAL PROJECT AREA = APPROX. 2 ACRES
- TOTAL OF 24 APARTMENT UNITS (2-BEDROOM, 2-BATH)
- TYPICAL UNIT 1100 SF
- TOTAL PARKINGS SPACES = 36 SPACES (MAX = 72)
- DENSE/SCREENING & LANDSCAPING ALONG SIDES
- SAVING TREE CANOPY & PROTECTING STREAM