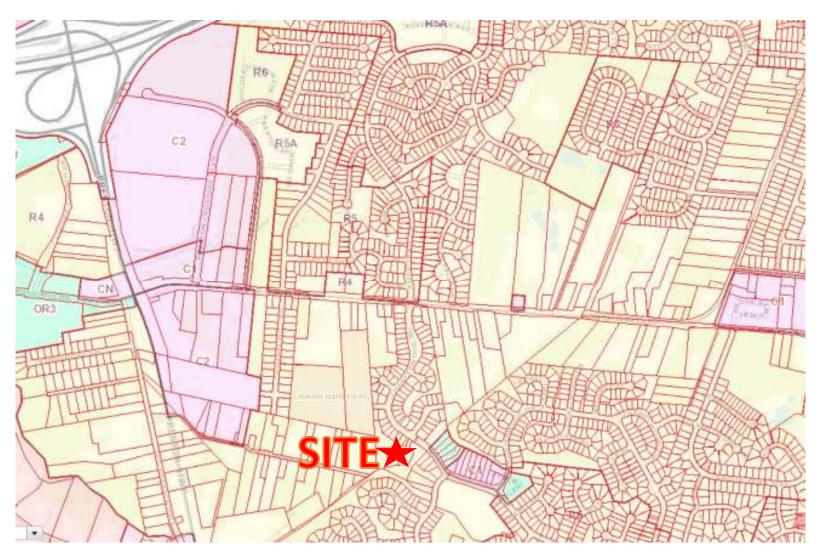

#### **PROJECT INFORMATION**

- REZONING FROM R-4 TO R-6 RESIDENTIAL FOR MULTIFAMILY
- TOTAL PROJECT AREA = APPROX. 2 ACRES
- TOTAL OF 24 APARTMENT UNITS (2-BEDROOM, 2-BATH)
- TYPICAL UNIT 1100 SF
- TOTAL PARKINGS SPACES = 36 SPACES (MAX = 72)
- DENSE/SCREENING & LANDSCAPING ALONG SIDES
- SAVING TREE CANOPY & PROTECTING STREAM