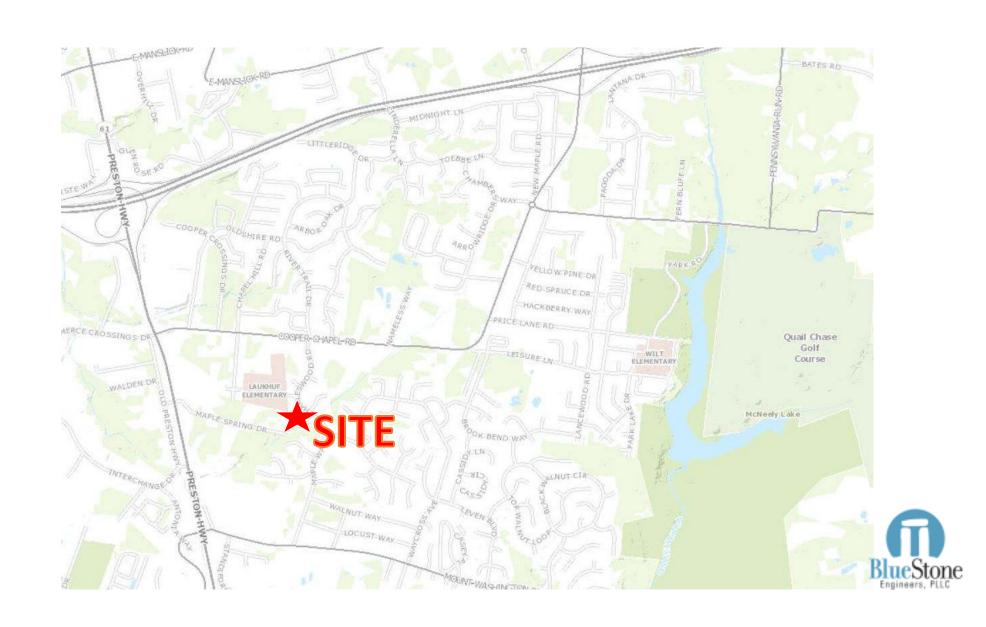

#### **PROJECT INFORMATION**

- REZONING FROM R-4 TO R-6 RESIDENTIAL FOR MULTIFAMILY
- TOTAL PROJECT AREA = APPROX. 2 ACRES
- TOTAL OF 24 APARTMENT UNITS (2-BEDROOM, 2-BATH)
- TYPICAL UNIT 1100 SF
- TOTAL PARKINGS SPACES = 36 SPACES (MAX = 72)
- DENSE/SCREENING & LANDSCAPING ALONG SIDES
- SAVING TREE CANOPY & PROTECTING STREAM