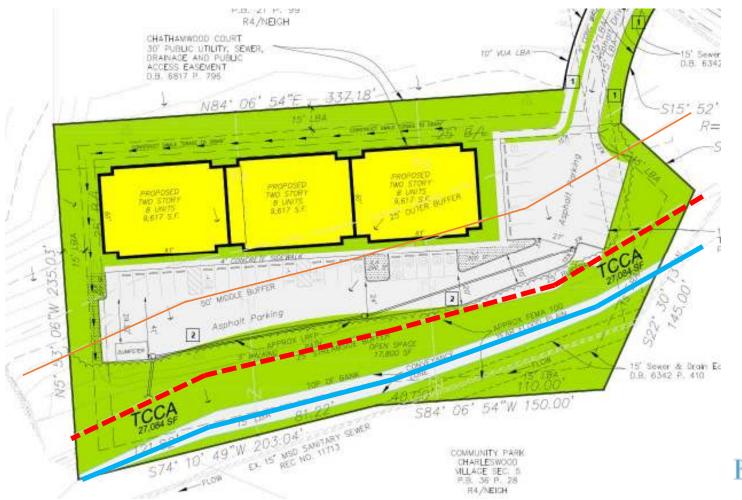

#### **VARIANCE REQUEST:**

• 1. VARIANCE to Encroach into the 75' Streamside Buffer, to allow for proposed buildings and parking on the site.

#### Variance to Encroach into the 75' Stream Buffer

#### **WAIVER REQUESTS:**

- 1. WAIVER to allow for edge of Parking to Encroach into the 15' LBA along the NorthEast edge of parking.
- 2. WAIVER for the 15'
  LBA along the entrance
  (both sides) due to the
  limited access width
- 3. WAIVER for the 10' VUA LBA to allow for construction of the sidewalk along the entrance