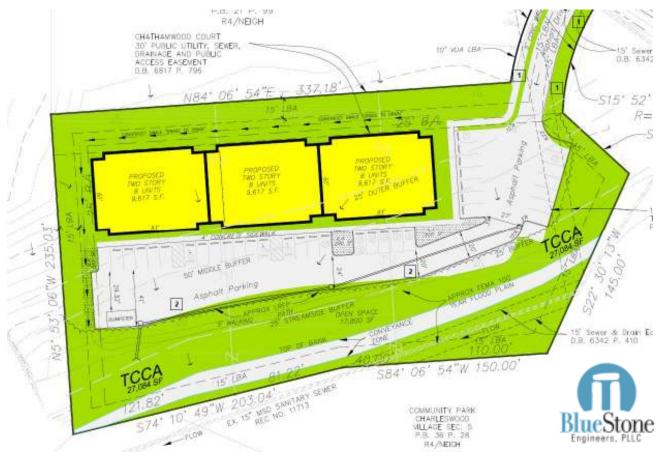

#### **PROJECT INFORMATION**

- REZONING FROM R-4 TO R-6 RESIDENTIAL FOR MULTIFAMILY
- TOTAL PROJECT AREA = APPROX. 2 ACRES
- TOTAL OF 24 APARTMENT UNITS (2-BEDROOM, 2-BATH)
- TYPICAL UNIT 1100 SF
- TOTAL PARKINGS SPACES = 36 SPACES (MAX = 72)
- DENSE/SCREENING & LANDSCAPING ALONG SIDES
- SAVING TREE CANOPY & PROTECTING STREAM

#### **VARIANCE REQUEST:**

• 1. VARIANCE to Encroach into the 75' Streamside Buffer, to allow for proposed buildings and parking on the site.

#### Variance to Encroach into the 75' Stream Buffer

#### **WAIVER REQUESTS:**

- 1. WAIVER to allow for edge of Parking to Encroach into the 15' LBA along the NorthEast edge of parking.
- 2. WAIVER for the 15'
  LBA along the entrance
  (both sides) due to the
  limited access width
- 3. WAIVER for the 10' VUA LBA to allow for construction of the sidewalk along the entrance