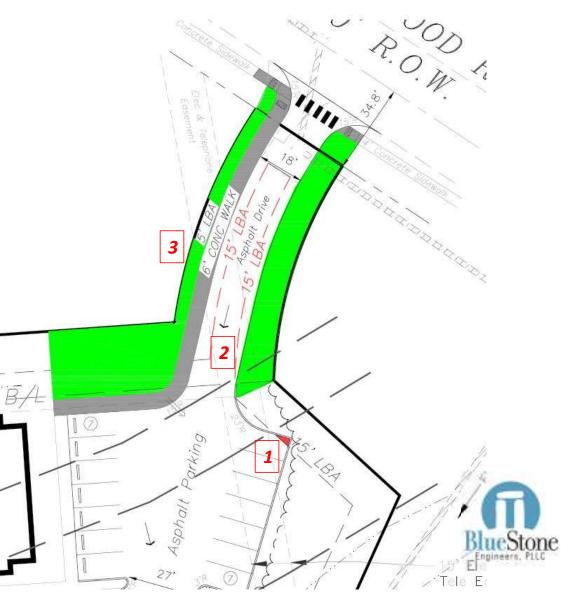

#### **WAIVER REQUESTS:**

- 1. WAIVER to allow for edge of Parking to Encroach into the 15' LBA along the NorthEast edge of parking.
- 2. WAIVER for the 15'
  LBA along the entrance
  (both sides) due to the
  limited access width
- 3. WAIVER for the 10' VUA LBA to allow for construction of the sidewalk along the entrance