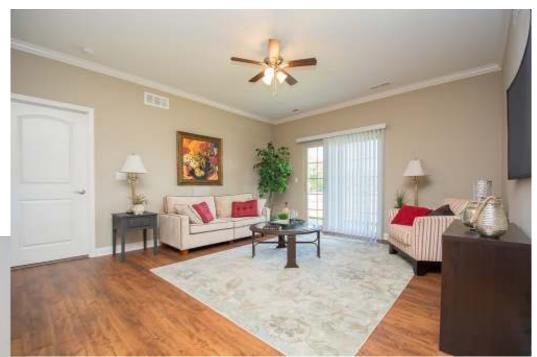

# Chathamwood Apartments — Example Facade

## Chathamwood Apartments – Example Facade

- LVT Wood Flooring
- Custom Trimwork
- Elegant Lighting

- Stainless Steel Appliances
- Solid Maple Cabinets
- Pantry/Storage

- LVT Waterproof Wood Flooring
- Walk-in Shower system
- Solid Maple Cabinets