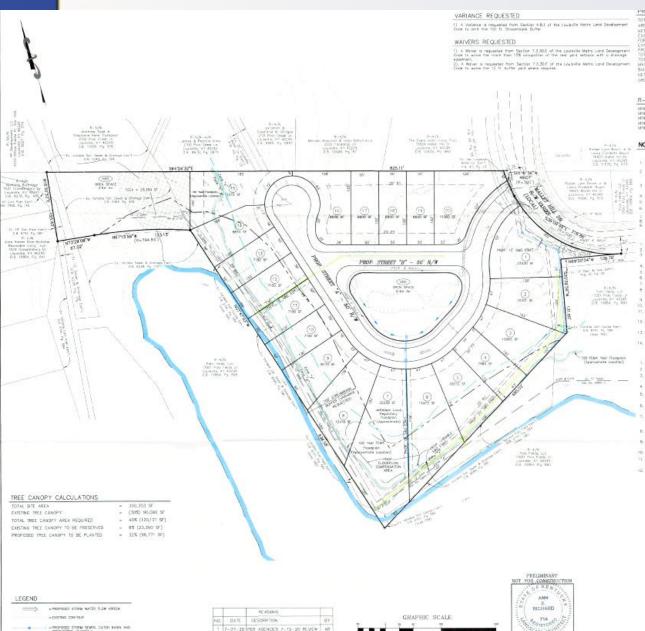

### 20-DDP-0038

TOTAL SHE AREA AREA DE RIGHT OF WAY NET SHE AREA ENSTHO ZONNO FORM DISTRICT = 6.9± Ac. [300,303 SF]

NET DENSITY

= 6.02 Ac. [300,300 SF]
- 1.31 Ac. (\$0,637 SF)
- 3.62 Ac. [244.676 SF]
- 9.54 Ac. [196,809 SF)
- 9.55 Ac. [196,809 SF)
- 1.55 MAX. ALLIMATD)

3.6 DU/Ac. (12.0) WAR REDWID)
 2.9 DU/Ac. (12.0) WAR REDWID

### R-5A DIMENSIONAL STANDARDS

HENBUR LOT AREA
MINURUM LOT WORN
MINURUM FRONT & STREET SIZE YARD
MINURUM SIZE YARD (EACH)
MINURUM HEAR YARD

LOCATION MAP

### STREETS & SIDEWALKS

- . Sdawaka within the subdivision and/it be provided in occardance with Table 6.2.1 of the Land Development Code.
- 6. A Sond & Excrepenhant Permit is required by Metric Public Works for all work within the Mollet Hill flood Highly DH Wpy, and for receively appropriate on all surrounding access roads to the subdivision falls ask to compage counsed by construction traffic.
- 4. Verges shell be provided as required by Metro Palific Works.
- All streets, intersections, loop roots, cuil fit stock balls, frettly circles and rights—struct, stock be in accordance with the Development Close and learn Public April aborders and approved of the time at constitution.
- All street name along and cention with the Multip requirements and be installed prior to the recording of the applicable aubdivision plan or prior to abboing the first centificate of occapancy and stool be in poce of time of such release.
- 3. The costant set tige of printing with the systet right of any all its executed for coloning printy and stall distress requirement by assume facility sizes within the term of control or tight or enter without the reperty service approach. Direct treat for exacting each distribution of the control of

- 10. At readway intersections shall make the requirements for longing areas on set by testro Public Meno.
- The military diversy length is 25 ft. from garage or building ficade to the back of the right-sh-way aldeads or right-of-way edge of parelment or cars.
- 12. Consisting utility free Cerestin, plane, copied shart be access in a operation become ordered to operate required to