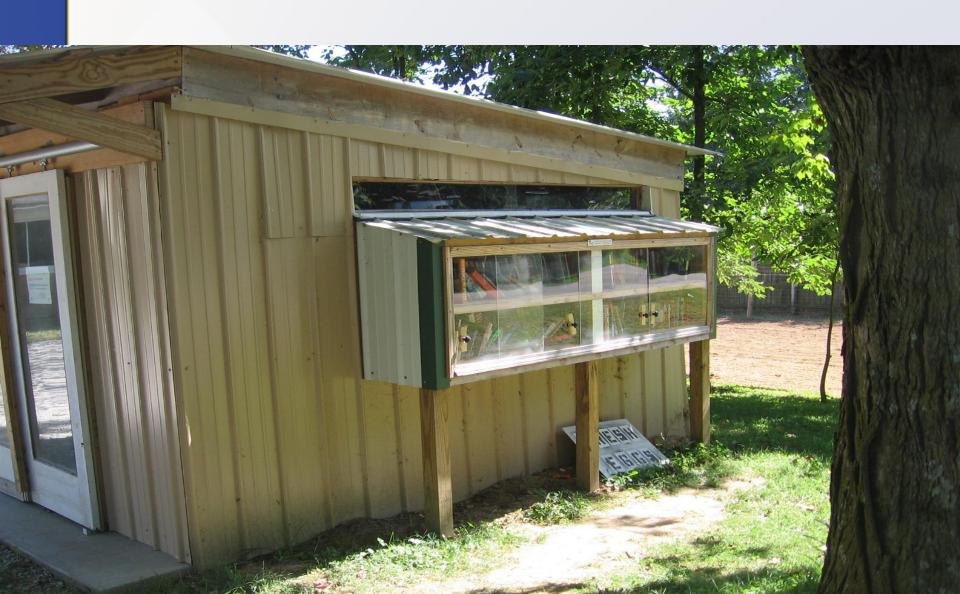

ville Metro Board of Zoning Adjustment
Public Hearing

**Steve Hendrix, Planning Coordinator** 

#### Request

Conditional Use Permit to allow a commercial greenhouse (produce stand), in a single family zoning district, R-4).

Relief from the Listed Requirements of:

- A. Buffering/Screening: 6 foot continuous screen
- B. Setbacks (25 feet -side and rear, 5 foot front)

The Board has the authority to determine the buffering/screening and setbacks.









#### 1209 Flat Rock Rd







#### 1209 Flat Rock Rd



LOJIC © 2020





## Produce Stand/Sign



### Produce Stand / Parking



#### Garden



Existing Fence to the South



## Looking south from 1213 Flat Rock Road



# View of Driveway from Garage



# Front of Driveway



#### Produce Stand Entrance



# Library (side facing road)



Front Door/Payment



## View from the porch



#### **Conclusions**

Based upon the information in the staff report, the testimony and evidence provided at the public meeting, the Board of Zoning Adjustment must determine if the proposal meets the standards established by the Land Development Code for the requested Conditional Use Permit and the listed requirements.



#### Required Action

#### **Approve or Deny**

- Motion to approve or deny the Conditional Use Permit application to allow a commercial greenhouse (produce stand) with relief from listed requirements concerning the screening/buffering and setbacks.
- If the Board determines the proposal must have some type of screening/buffering and/or setback along the northern property line, it will need to be stated in the motion alon