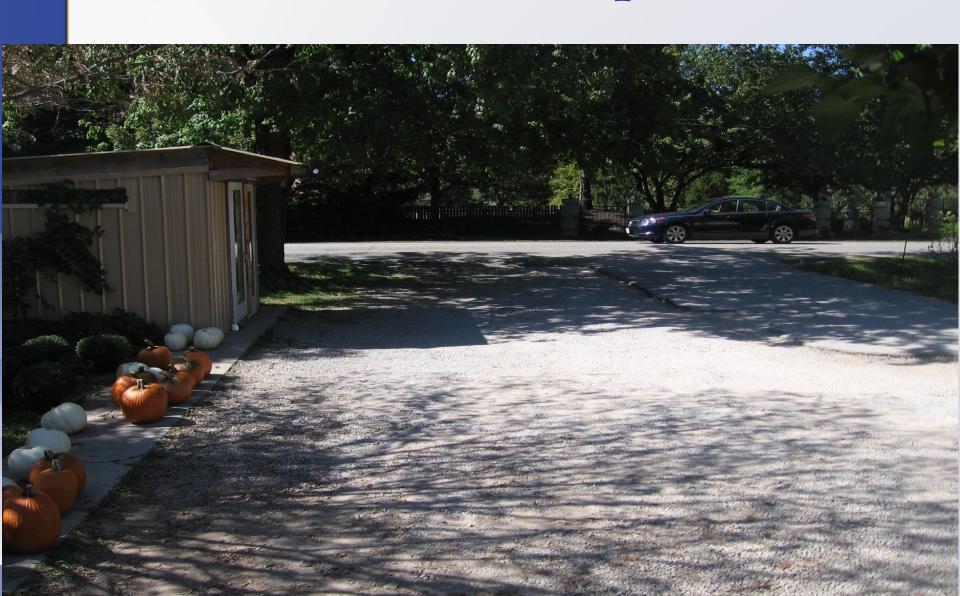

aring

**Steve Hendrix, Planning Coordinator** 

#### Request

Conditional Use Permit to allow a commercial greenhouse (produce stand), in a single family zoning district, R-4).

Relief from the Listed Requirements of:

- A. Buffering/Screening: 6 foot continuous screen
- B. Setbacks (25 feet -side and rear, 5 foot front)

The Board has the authority to determine the buffering/screening and setbacks.









#### 1209 Flat Rock Rd







#### 1209 Flat Rock Rd



LOJIC © 2020





## Produce Stand/Sign



### Produce Stand / Parking



#### Garden



Existing Fence to the South



## Looking south from 1213 Flat Rock Road



# View of Driveway from Garage



# Front of Driveway



#### Produce Stand Entrance



# Library (side facing road)



Front Door/Payment



## View from the porch



#### **Conclusions**

Based upon the information in the staff report, the testimony and evidence provided at the public meeting, the Board of Zoning Adjustment must determine if the proposal meets the standards established by the Land Development Code for the requested Conditional Use Permit and the listed requirements.



#### Required Action

#### **Approve or Deny**

- Motion to approve or deny the Conditional Use Permit application to allow a commercial greenhouse (produce stand) with relief from listed requirements concerning the screening/buffering and setbacks.
- If the Board determines the proposal must have some type of screening/buffering and/or setback along the northern property line, it will need to be stated in the motion along with any recommendation for signage.