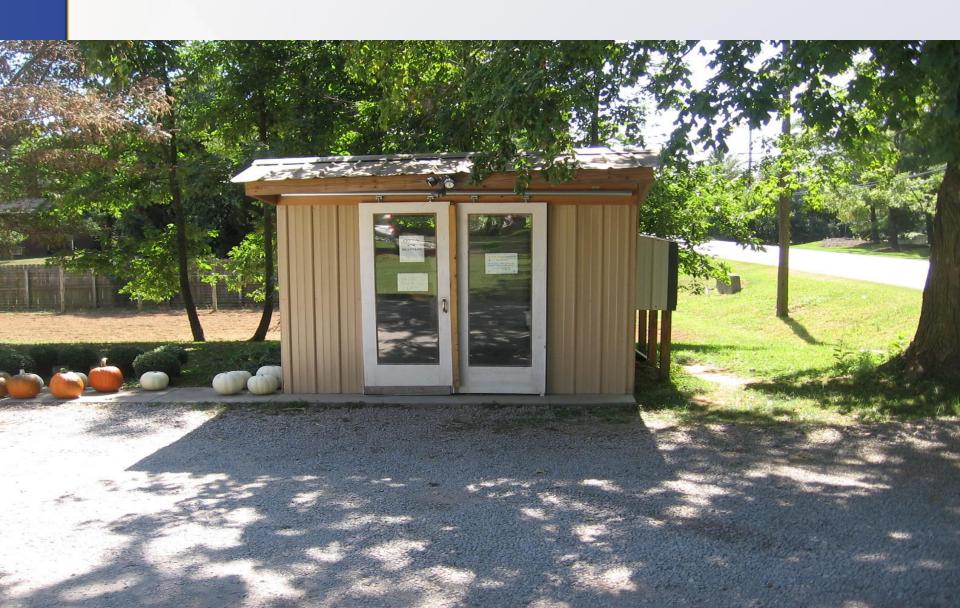

d

**October 5, 2020** 



Louisville Metro Board of Zoning Adjustment
Public Hearing

**Steve Hendrix, Planning Coordinator** 

#### Request

Conditional Use Permit to allow a commercial greenhouse (produce stand), in a single family zoning district, R-4).

Relief from the Listed Requirements of:

- A. Buffering/Screening: 6 foot continuous screen
- B. Setbacks (25 feet -side and rear, 5 foot front)

The Board has the authority to determine the buffering/screening and setbacks.









#### 1209 Flat Rock Rd







#### 1209 Flat Rock Rd



LOJIC © 2020





## Produce Stand/Sign



### Produce Stand / Parking



#### Garden



Existing Fence to the South



## Looking south from 1213 Flat Rock Road



# View of Driveway from Garage



# Front of Driveway



#### Produce Stand Entrance



# Library (side facing road)



Front Door/Payment



## View from the porch



#### **Conclusions**

Based upon the information in the staff report, the testimony and evidence provided at the public meeting, the Board of Zoning Adjustment must determine if the proposal meets the standards established by the Land Development Code for the requested Conditional Use Permit and the listed requirements.



#### Required Action

#### **Approve or Deny**

- Motion to approve or deny the Conditional Use Permit application to allow a commercial greenhouse (produce stand) with relief from listed requirements concerning the screening/buffering and setbacks.
- If the Board determines the proposal must have some type of screening/buffering and/or setback along the northern property line, it will need