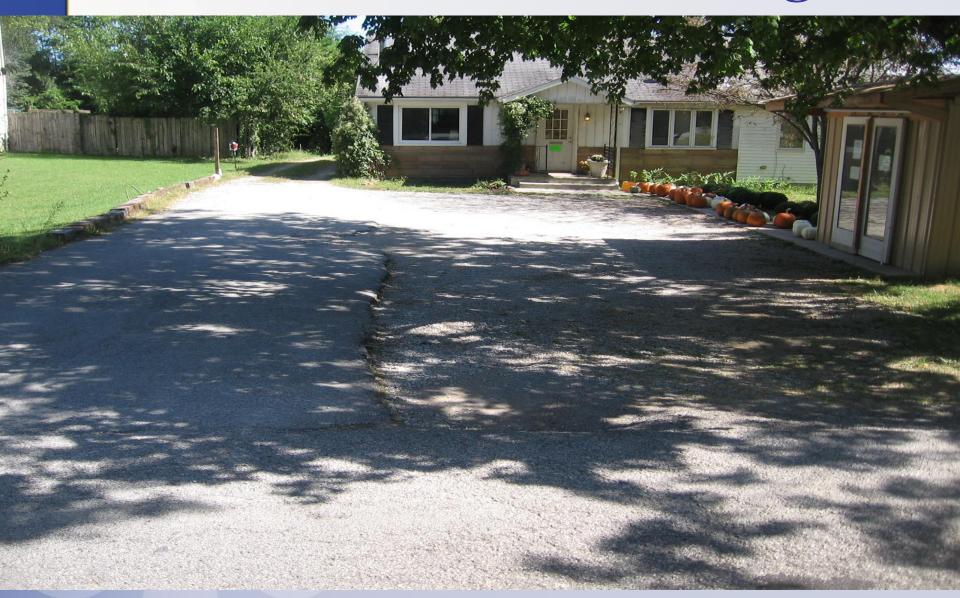

20-CUP-0078 1209 Flat Rock Road

**October 5, 2020** 



Louisville Metro Board of Zoning Adjustment
Public Hearing

**Steve Hendrix, Planning Coordinator** 

#### Request

Conditional Use Permit to allow a commercial greenhouse (produce stand), in a single family zoning district, R-4).

Relief from the Listed Requirements of:

- A. Buffering/Screening: 6 foot continuous screen
- B. Setbacks (25 feet -side and rear, 5 foot front)

The Board has the authority to determine the buffering/screening and setbacks.









#### 1209 Flat Rock Rd







#### 1209 Flat Rock Rd



LOJIC © 2020





## Produce Stand/Sign



### Produce Stand / Parking



#### Garden



Existing Fence to the South



## Looking south from 1213 Flat Rock Road



# View of Driveway from Garage



# Front of Driveway



#### Produce Stand Entrance



# Library (side facing road)



Front Door/Payment



## View from the porch



#### **Conclusions**

Based upon the information in the staff report, the testimony and evidence provided at the public meeting, the Board of Zoning Adjustment must determine if the proposal meets the standards established by the Land Development Code for the requested Conditional Use Permit and the listed requirements.



#### Required Action

#### **Approve or Deny**

- Motion to approve or deny the Conditional Use Permit application to allow a commercial greenhouse (produce stand) with relief from listed requirements concerning th