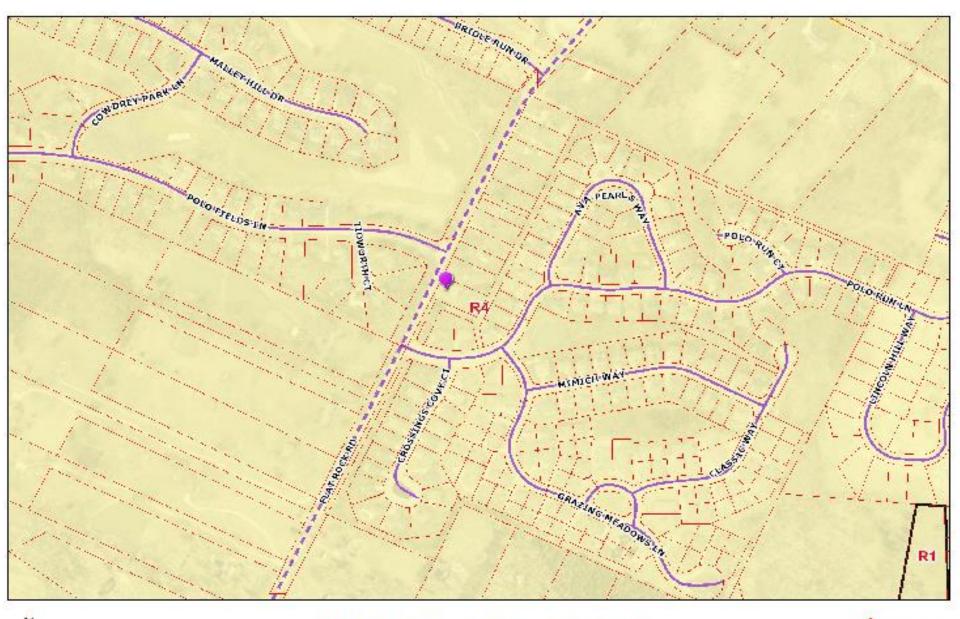

20-CUP-0078 1209 Flat Rock Road

**October 5, 2020** 



Louisville Metro Board of Zoning Adjustment
Public Hearing

**Steve Hendrix, Planning Coordinator** 

#### Request

Conditional Use Permit to allow a commercial greenhouse (produce stand), in a single family zoning district, R-4).

Relief from the Listed Requirements of:

- A. Buffering/Screening: 6 foot continuous screen
- B. Setbacks (25 feet -side and rear, 5 foot front)

The Board has the authority to determine the buffering/screening and setbacks.









#### 1209 Flat Rock Rd







#### 1209 Flat Rock Rd



LOJIC © 2020





## Produce Stand/Sign



### Produce Stand / Parking



#### Garden



Existing Fence to the South



## Looking south from 1213 Flat Rock Road



# View of Driveway from Garage



# Front of Driveway



#### Produce Stand Entrance



# Library (side facing road)



Front Door/Payment



## View from the porch



#### **Conclusions**

Based upon the information in the staff report, the testimony and evidence provided at the public meeting, the Board of Zoning Adjustment must determine if the proposal meets the standards established by the Land Development Code for the requested Conditional Use Permit and the listed requirements.



#### Required Action

#### **Approve or Deny**

- Motion to approve or deny the Co