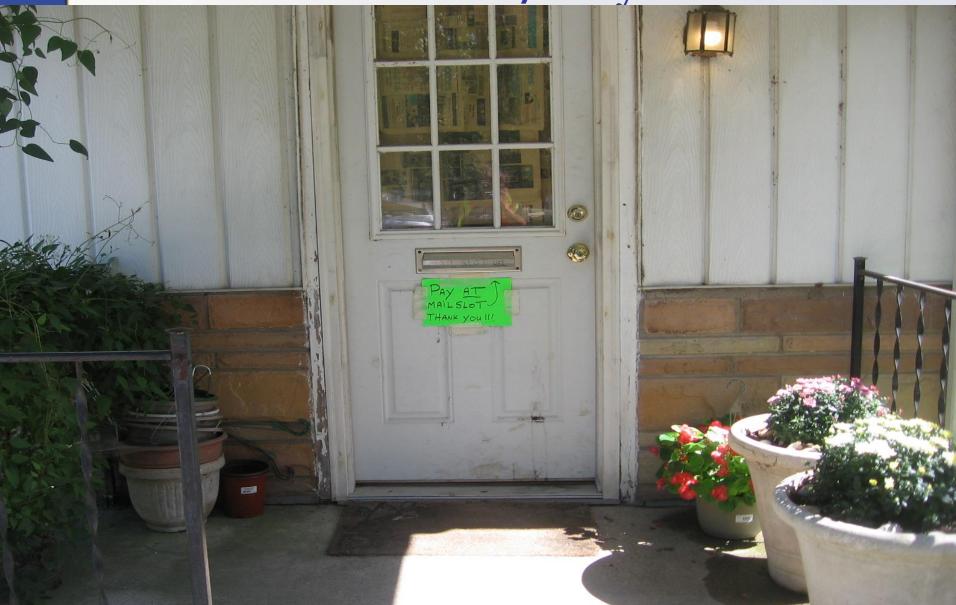

oning Adjustment
Public Hearing

**Steve Hendrix, Planning Coordinator** 

#### Request

Conditional Use Permit to allow a commercial greenhouse (produce stand), in a single family zoning district, R-4).

Relief from the Listed Requirements of:

- A. Buffering/Screening: 6 foot continuous screen
- B. Setbacks (25 feet -side and rear, 5 foot front)

The Board has the authority to determine the buffering/screening and setbacks.









#### 1209 Flat Rock Rd







#### 1209 Flat Rock Rd



LOJIC © 2020





## Produce Stand/Sign



### Produce Stand / Parking



#### Garden



Existing Fence to the South



## Looking south from 1213 Flat Rock Road



# View of Driveway from Garage



# Front of Driveway



#### Produce Stand Entrance



# Library (side facing road)



Front Door/Payment



## View from the porch



#### **Conclusions**

Based upon the information in the staff report, the testimony and evidence provided at the public meeting, the Board of Zoning Adjustment must determine if the proposal meets the standards established by the Land Development Code for the requested Conditional Use Permit and the listed requirements.



#### Required Action

#### **Approve or Deny**

- Motion to approve or deny the Conditional Use Permit application to allow a commercial greenhouse (produce stand) with relief from listed requirements concerning the screening/buffering and setbacks.
- If the Board determines the proposal must have some type of screening/buffering and/or setback along the northern property line, it will need to be stated in the motion along with any recommendat