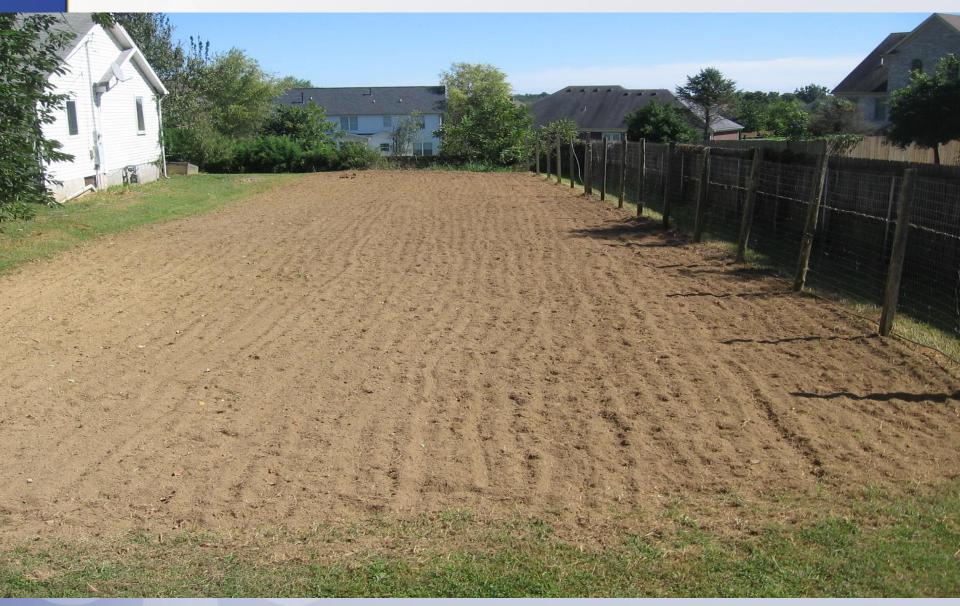

20-CUP-0078 1209 Flat Rock Road

**October 5, 2020** 



Louisville Metro Board of Zoning Adjustment
Public Hearing

**Steve Hendrix, Planning Coordinator** 

#### Request

Conditional Use Permit to allow a commercial greenhouse (produce stand), in a single family zoning district, R-4).

Relief from the Listed Requirements of:

- A. Buffering/Screening: 6 foot continuous screen
- B. Setbacks (25 feet -side and rear, 5 foot front)

The Board has the authority to determine the buffering/screening and setbacks.









#### 1209 Flat Rock Rd







#### 1209 Flat Rock Rd



LOJIC © 2020





## Produce Stand/Sign



### Produce Stand / Parking



#### Garden



Existing Fence to the South



## Looking south from 1213 Flat Rock Road



# View of Driveway from Garage



# Front of Driveway



#### Produce Stand Entrance



# Library (side facing road)



Front Door/Payment



## View from the porch



#### **Conclusions**

Based upon the information in the staff report, the testimony and evidence provided at the public meeting, the Board of Zoning Adjustment must determine if the proposal meets the standards established by the Land Development Code for the requested Conditional Use Permit and the listed requirements.



#### Required Action

#### **Approve or Deny**

- Motion to approve or deny the Conditional Use Permit application to allow a commercial greenhouse (produce stand) with relief from listed requirements concerning the screening/buf