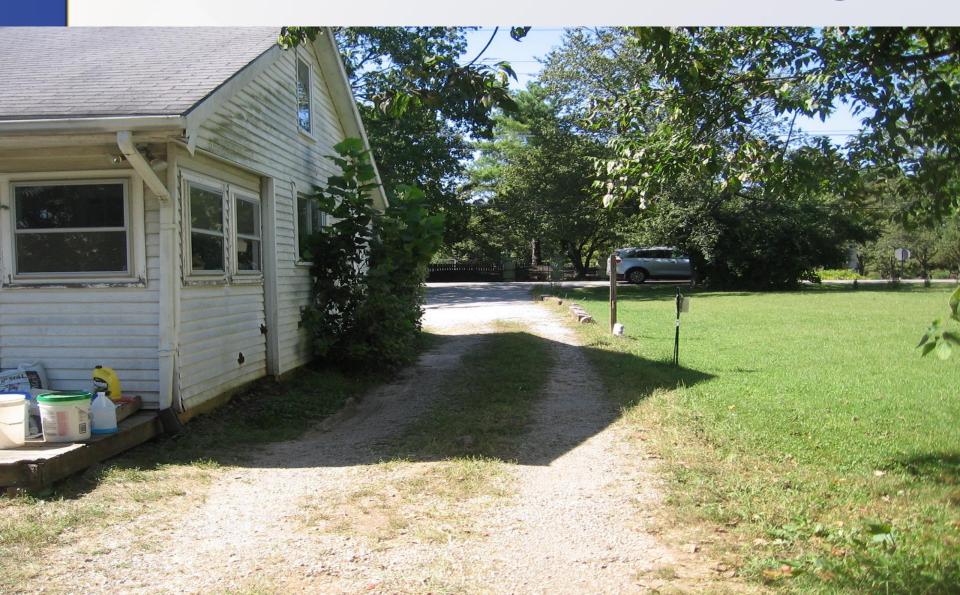

20-CUP-0078 1209 Flat Rock Road

**October 5, 2020** 



Louisville Metro Board of Zoning Adjustment
Public Hearing

**Steve Hendrix, Planning Coordinator** 

#### Request

Conditional Use Permit to allow a commercial greenhouse (produce stand), in a single family zoning district, R-4).

Relief from the Listed Requirements of:

- A. Buffering/Screening: 6 foot continuous screen
- B. Setbacks (25 feet -side and rear, 5 foot front)

The Board has the authority to determine the buffering/screening and setbacks.









#### 1209 Flat Rock Rd







#### 1209 Flat Rock Rd



LOJIC © 2020





## Produce Stand/Sign



### Produce Stand / Parking



#### Garden



Existing Fence to the South



## Looking south from 1213 Flat Rock Road



# View of Driveway from Garage



# Front of Driveway



#### Produce Stand Entrance



# Library (side facing road)



Front Door/Payment



## View from the porch



#### **Conclusions**

Based upon the information in the staff report, the testimony and evidence provided at the public meeting, the Board of Zoning Adjustment must determine if the proposal meets the standards established by the Land Development Code for the requested Conditional Use Permit and the listed requirements.



#### Required Action

#### **Approve or Deny**

- Motion to approve or deny the Conditional Use Permit application to allow a commercial greenhouse (produce stand) with relief from listed requirements concerning the screening/buffering and setbacks.
- If the Board determines the proposal must have some type of screening/buffering and/or