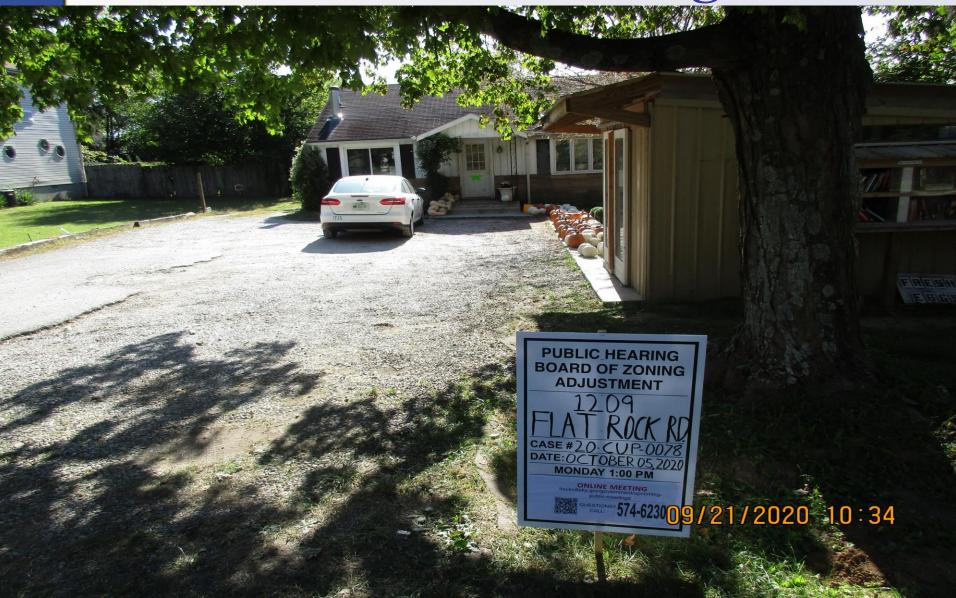

20-CUP-0078 1209 Flat Rock Road

**October 5, 2020** 



Louisville Metro Board of Zoning Adjustment
Public Hearing

**Steve Hendrix, Planning Coordinator** 

#### Request

Conditional Use Permit to allow a commercial greenhouse (produce stand), in a single family zoning district, R-4).

Relief from the Listed Requirements of:

- A. Buffering/Screening: 6 foot continuous screen
- B. Setbacks (25 feet -side and rear, 5 foot front)

The Board has the authority to determine the buffering/screening and setbacks.









#### 1209 Flat Rock Rd







#### 1209 Flat Rock Rd



LOJIC © 2020





## Produce Stand/Sign



### Produce Stand / Parking



#### Garden



Existing Fence to the South



## Looking south from 1213 Flat Rock Road



# View of Driveway from Garage



# Front of Driveway



#### Produce Stand Entrance



# Library (side facing road)



Front Door/Payment



## View from the porch



#### **Conclusions**

Based upon the information in the staff report, the testimony and evidence provided at the public meeting, the Board of Zoning Adjustment must determine if the proposal meets the standards established by the Land Development Code for the requested Conditional Use Permit and the listed requirements.



#### Required Action

#### **Approve or Deny**

- Motion to approve or deny the Conditional Use Permit application to allow a commercial greenhouse (produce stand) with relief from li