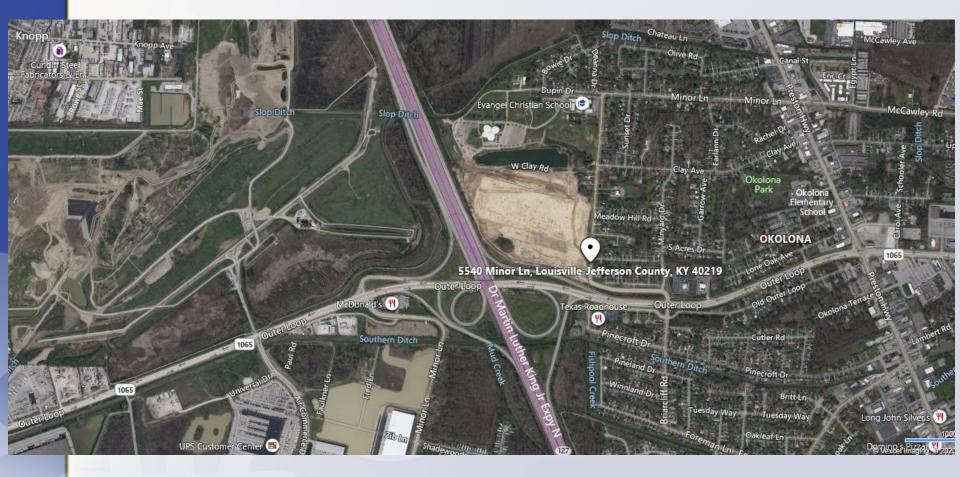

### Site Context

### **Case Summary**

- Zoned PEC Planned Employment Center in the Suburban Workplace form district.
- Comprised of six lots located east of I-65, north of Outer Loop and west of Minor Lane.
- Currently approved plan, 20-DDP-0016, includes all six lots on the subject site.
- The applicant is proposing to add a parking area on the north parcel on the subject site, Lot 1.
  - Per 20-DDP-0016, Lot 1 includes a 931,397 square foot office/warehouse.