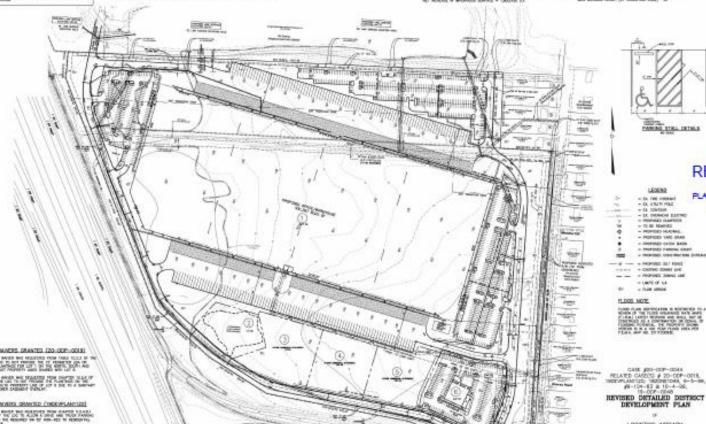

### **Applicant's Proposed Plan**

CASE #20-00P-0044

16 LOOISTICS AIRPARK

2040 MPUDE LAAK LOUIDHELE, NT 48218

20,000

- PROPERTY FAMILY COAR NAMES OF TAXABLE PARTY. - HORSED OUT FIRED

REC

PLANNI

SEP

which has appended from character states, the loss in \$2500 Tonice we made that the TO ALLOW A DESCE TO DISTRIBUTE HIS THE MANDES GRANTED (1820HE1840)

BAVERS GRANTED (TREE/PLANTERS)

MARTIN CRANTED 120-DOP-00151

series we could need to be a series of

VARIANCES GRANTED (1820HE1848) I HERACI WAS GRANTE FREM DAN<sup>1</sup> IN 18 OF DR EC 1998 & RAUNA TO DRODAN AND THE UN'