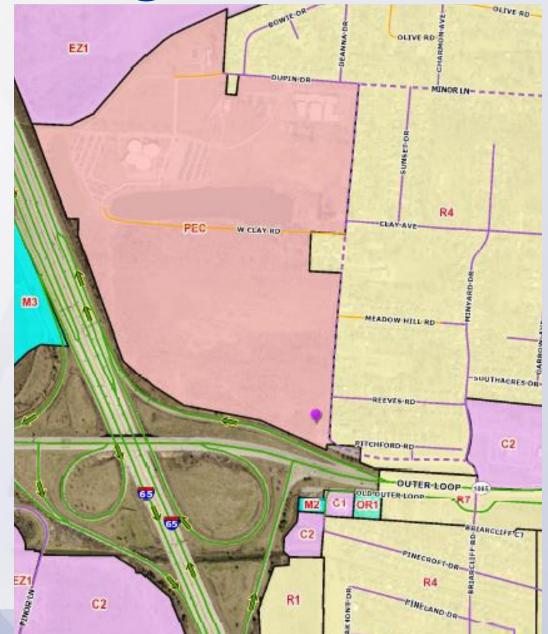

## 20-DDP-0044 Logistics Air Park 5540 Minor Lane

# Louisville

Louisville Metro Development Review Committee Lacey Gabbard, AICP, Planner I October 14, 2020



District Development Plan



### Site Context





### **Case Summary**

- Zoned PEC Planned Employment Center in the Suburban Workplace form district.
- Comprised of six lots located east of I-65, north of Outer Loop and west of Minor Lane.
- Currently approved plan, 20-DDP-0016, includes all six lots on the subject site.
- The applicant is proposing to add a parking area on the north parcel on the subject site, Lot 1.
  - Per 20-DDP-0016, Lot 1 includes a 931,397 square foot office/warehouse.



### **Zoning/Form Districts**



Louisville

### **Aerial Photo**



Louisville

### **18ZONE1049**



### **19DEVPLAN1120** Colorest Schools



### CONCIAL NOTES

- LOUGH & SHOTHER OF STREET PLANAGE COM-STREET AND REPORT SHOT A STREET PLANAGE COM-DE COMPACTOR IN MILE ON THESE APPROX. MILE COMPACTOR NORMED AND AND AND
- The first of the second state in the second state of the second st
- as a second low of the set of the second se
- очет полнати и полнати на предстати на селото се соверснота на предстати на разлит на селото на селото полнати на разлит на селото на селото полнати на разлите на селото на

- ALL MARK WALL IN IN COMPLIANCE WHY CONTROLS IN My COMPLEX WHITE CARE RECORDERS TO AN ANY ALL INFOCULT DESIGNATION ALL INFOCULT DESIGNATION
- NAME SANAT OF AN OTHER PARTY AND ADDRESS OF
- NOR SHILL IN A LARGE AND A SHIP