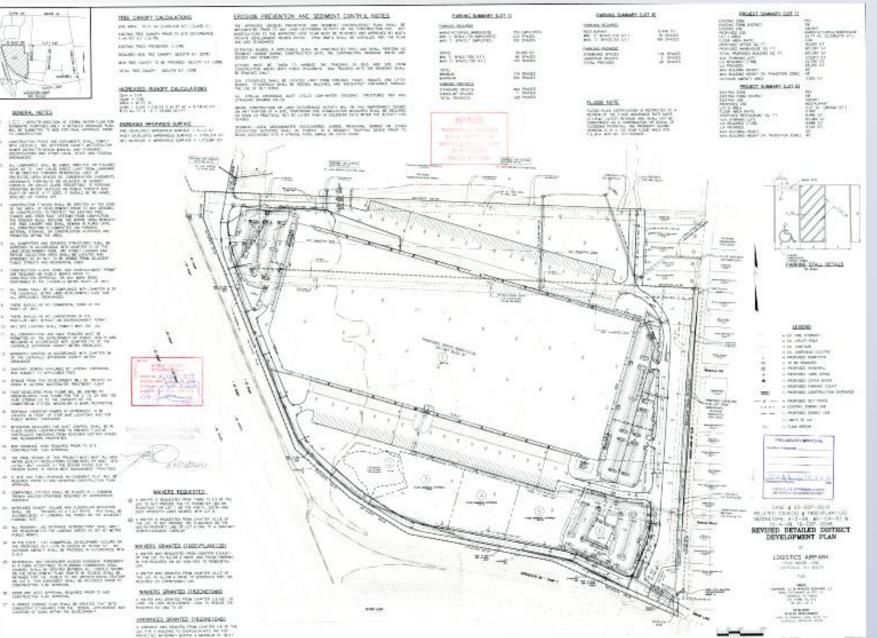

### PARKS ALL THE SUBJECT AND ADDRESS ADDRESS A LAST AT DRITHE POIL-OPALITED AND/VIEW UNIVERSITY ADDRESS POIL-OPALITY AND ADDRESS AD -1010 - 1,708,714 1,5

WEIGHT SUMMARY OUT IS In second AND A COMPANY OF OUT AND HIT.347 E KH.347 L PERFORT KAL 102.5 Partner Alle 10.10 REAL TO A MPD OUT 5 Con server 1922 A STREET 141 1173 読む TA DESIGN DOLLARS 10 1022 122

PARKEL STR.L. DETRLS

LEGEND

- is the restar - DK I THAT POLD + IX COVERE

- D. DAMON LICENC · HOPHED CAPUTS + 70 RE READULE - PROFIDED HEADING

- MORIDED 1480 DRAS

- MOPOSED CALLS BADA

- monogen there are

CONTRACTOR NA - NAM ADDRESS

CASE #20-00P-0044

16 LOOISTICS AIRPARK

2040 MPUDE LAAK LOUIDHELE, NT 48218

20,000

- PROPERTY FAMILY COAR NAMES OF TAXABLE PARTY. - HORSED OUT FIRED

REC

PLANNI

SEP