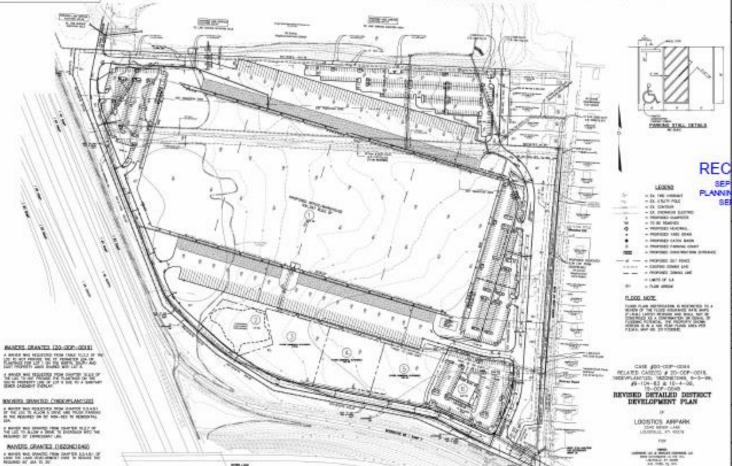

# Applicant's Proposed Plan

# Case Summary

- Zoned PEC Planned Employment Center in the Suburban Workplace form district.
- Comprised of six lots located east of I-65, north of Outer Loop and west of Minor Lane.
- Currently approved plan, 20-DDP-0016, includes all six lots on the subject site.
- The applicant is proposing to add a parking area on the north parcel on the subject site, Lot 1.
  - Per 20-DDP-0016, Lot 1 includes a 931,397 square foot office/warehouse.