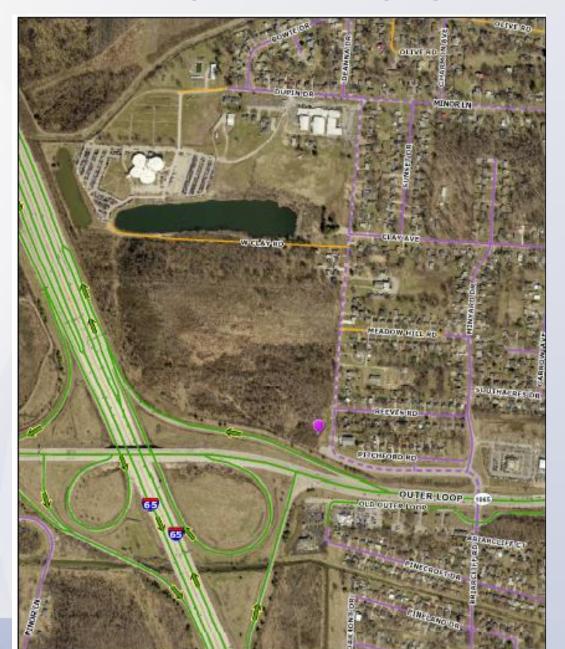

# 20-DDP-0044 Logistics Air Park 5540 Minor Lane





Louisville Metro Development Review Committee

Lacey Gabbard, AICP, Planner I October 14, 2020

# Requests

District Development Plan



# Site Context





# Case Summary

- Zoned PEC Planned Employment Center in the Suburban Workplace form district.
- Comprised of six lots located east of I-65, north of Outer Loop and west of Minor Lane.
- Currently approved plan, 20-DDP-0016, includes all six lots on the subject site.
- The applicant is proposing to add a parking area on the north parcel on the subject site, Lot 1.
  - Per 20-DDP-0016, Lot 1 includes a 931,397 square foot office/warehouse.



# Zoning/Form Districts





# **Aerial Photo**





# 18ZONE1049



- JOS WILLIAMS WAS TRANSPORTED BY

- SECULAR SECU

## THE CHUPY CHICAGONS

ANY NAME. HOME OF TAXABLE PARK OF A PARK OF revise the court term to set opposition.

MARKS NOTH THE CAMPY MALES BY 1986. sign feel covered to an employed product of come

# NORWALL RUNGER CAUCULATIONS.

# HEREAGE MYDRAGES SUPPLY:

MC-EDILUPO INTERNAL MARKE E BLIO ST. ANT-EDILUPIO INTERNAL MARKE E FORMER MA INT-EDILUPIO INTERNAL MARKE IN ALLEGA MA

ALL MARKET AND THE PROPERTY AND ADDRESS AN



# PARKING SUMMERY

NAME AND ADDRESS. SALE TO SALE OF SALES

MINISTER DAMAGE





# **19DEVPLAN1120**



# DESCRIPTION TO SELECT

- resignation of the two constants from Line of the Constant Constan

- in the sign control court country with the ASS.

- MICHAEL PLANT TOWN MAD AN ARTHUR MADE SHOWN MAD AND THE