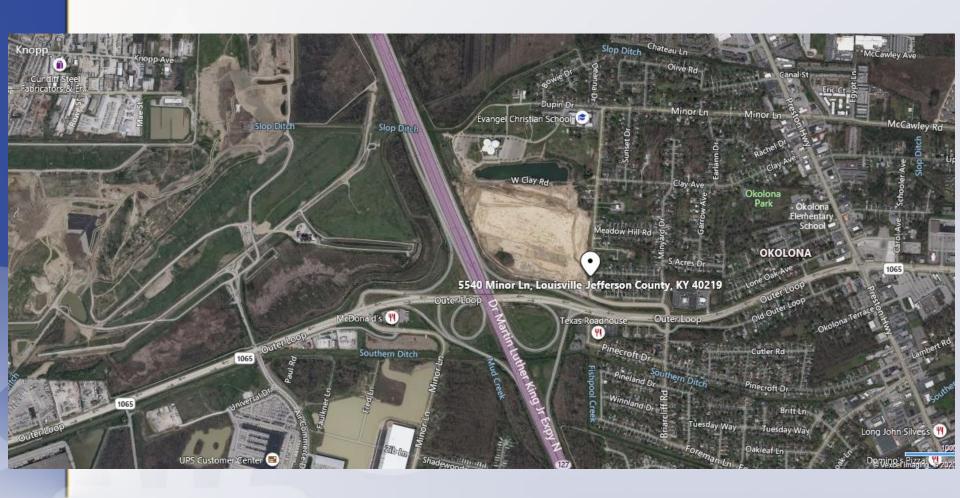

# Site Context

# Case Summary

- Zoned PEC Planned Employment Center in the Suburban Workplace form district.
- Comprised of six lots located east of I-65, north of Outer Loop and west of Minor Lane.
- Currently approved plan, 20-DDP-0016, includes all six lots on the subject site.
- The applicant is proposing to add a parking area on the north parcel on the subject site, Lot 1.
  - Per 20-DDP-0016, Lot 1 includes a 931,397 square foot office/warehouse.