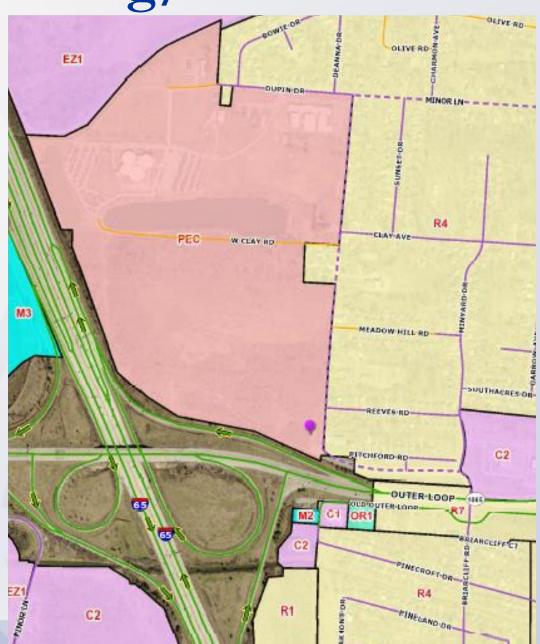

# 20-DDP-0044 Logistics Air Park 5540 Minor Lane





Louisville Metro Development Review Committee

Lacey Gabbard, AICP, Planner I October 14, 2020

# Requests

District Development Plan



# Site Context





# Case Summary

- Zoned PEC Planned Employment Center in the Suburban Workplace form district.
- Comprised of six lots located east of I-65, north of Outer Loop and west of Minor Lane.
- Currently approved plan, 20-DDP-0016, includes all six lots on the subject site.
- The applicant is proposing to add a parking area on the north parcel on the subject site, Lot 1.
  - Per 20-DDP-0016, Lot 1 includes a 931,397 square foot office/warehouse.



# Zoning/Form Districts





# **Aerial Photo**





# 18ZONE1049



- JOS WILLIAMS WAS TRANSPORTED BY

- SECULAR SECU

## THE CHUPY CHICAGONS

ANY NAME. HOME OF TAXABLE PARK OF A PARK OF revise the court term to set opposition.

MARKS NOTH THE CAMPY MALES BY 1986. sign feel covered to an employed product of come

# NORWALL RUNGER CAUCULATIONS.

# HEREAGE MYDRAGES SUPPLY:

MC-EDILUPO INTERNAL MARKE E BLIO ST. ANT-EDILUPIO INTERNAL MARKE E FORMER MA INT-EDILUPIO INTERNAL MARKE IN ALLEGA MA

ALL MARKET AND THE PROPERTY AND ADDRESS AN



# PARKING SUMMERY

NAME AND ADDRESS. SALE TO SALE OF SALES

MINISTER DAMAGE





# **19DEVPLAN1120**



# DESCRIPTION TO SELECT

- resignation of the two constants from Line of the Constant Constan

- in the sign control court country with the ASS.

- MICHAEL PLANT TOWN MAD AN ARTHUR