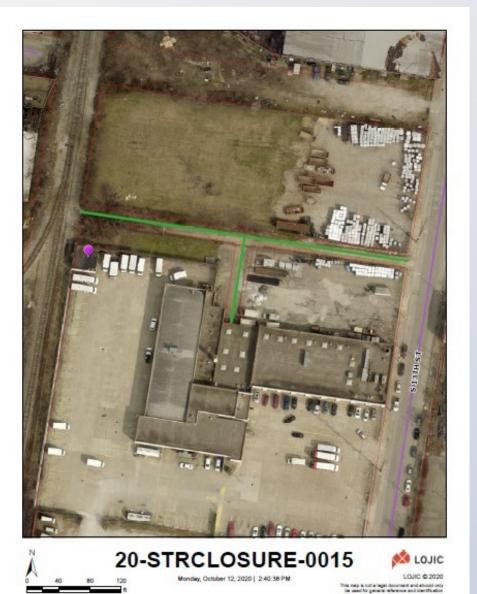

## 20-STRCLOSURE-0015 Cardinal Farms LLC Alley Closure



# Louisville

Louisville Metro Land Development and Transportation Committee Jay Luckett, AICP, Planner I October 22 2020



#### Closure of public right-of-way



20-STRCLOSURE-0015

#### **Proposed Closure Plat**

M:\3703\WASTE EXPRESS LLC\DWG\PLATS\ROAD CLOSURE PLAT\3703-road closure.dwg, 9/11/2020 2:46:39 PM



Louisville

#### Site Aerial





20-STRCLOSURE-0015

### **Staff Findings**

- The request is adequately justified and meets the standard of review.
- There is 100% consent from adjacent property owners and the case can be placed on the consent agenda of the Planning Commission.



#### **Required Actions**

 Put the case on the Consent Agenda of the Planning Commission or Schedule for Public Hearing.



20-STRCLOSURE-0015