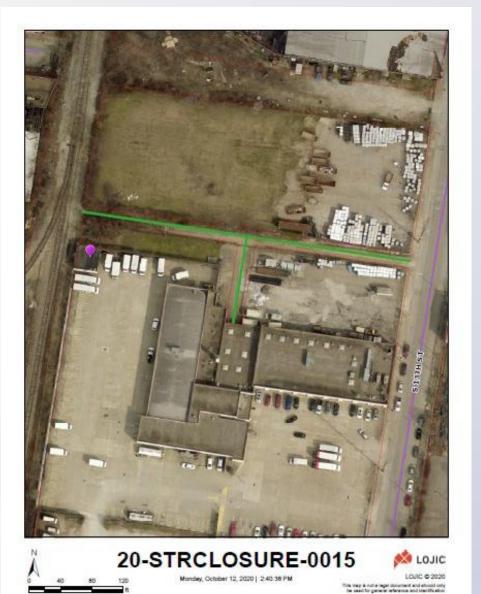

# 20-STRCLOSURE-0015 Cardinal Farms LLC Alley Closure



Louisville Metro Land Development and Transportation Committee Jay Luckett, AICP, Planner I October 22 2020

OUISVIII



### Closure of public right-of-way



# **Proposed Closure Plat**

M:\3703\WASTE EXPRESS LLC\DWG\PLATS\ROAD CLOSURE PLAT\3703-road closure.dwg, 9/11/2020 2:46:39 PM



Louisville

## **Site Aerial**





# **Staff Findings**

- The request is adequately justified and meets the standard of review.
- There is 100% consent from adjacent property owners and the case can be placed on the consent agenda of the Planning Commission.



# **Required Actions**

 Put the case on the Consent Agenda of the Planning Commission or Schedule for Public Hearing.