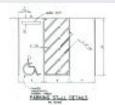

## Request

<u>Variance</u>: from Land Development Code Section 4.8 to allow parking to encroach into the 100 foot waterway buffer by a maximum of 42 feet

## Case Summary / Background

- Zoned PEC Planned Employment Center in the Suburban Workplace form district.
- Comprised of six lots located east of I-65, north of Outer Loop and west of Minor Lane.
- Currently approved plan, 20-DDP-0016, includes all six lots on the subject site.
- The applicant is proposing to add a parking area on the north parcel on the subject site, Lot 1.
  - Per 20-DDP-0016, Lot 1 includes a 931,397 square foot office/warehouse.
- The applicant is requesting a variance to allow the proposed parking to encroach into the 100 waterway
   buffer.