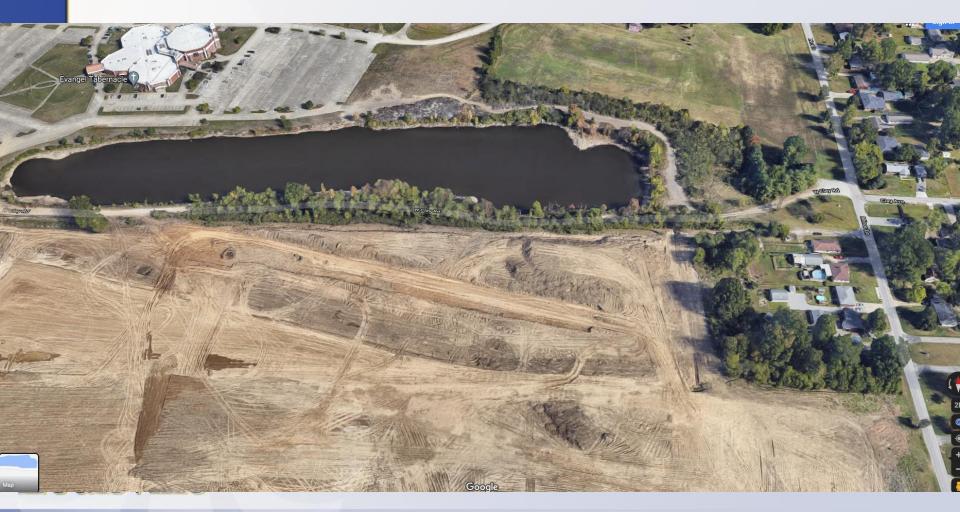

| LÜLATONG                 |

PRODUCTION OF THE PROPERTY OF

| The person | The





## ntersection of Minor Ln and Reeves Rd looking West to subject site



## W Clay Rd looking northwest towards the waterway



## Aerial view of the waterway



## W Clay St looking east towards the waterway (subject site on the right)



## Conclusion

 Staff finds that the requested variance is adequately justified and meets the standard of review.



## Required Action

Variance: from Land Development Code Section 4.8 to allow parking to encroach into the 100 foot waterway buffer by a maximum of 42 feet Approve/Deny