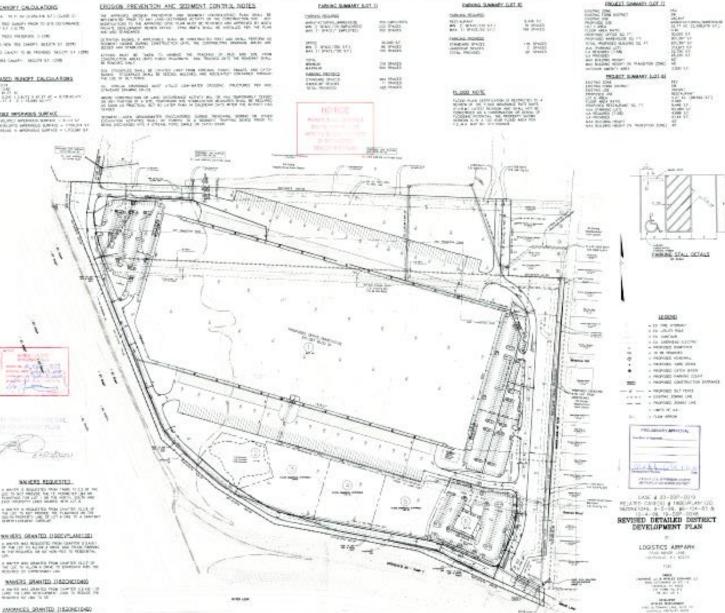

## Applicant's Proposed Plan

## Request

<u>Variance</u>: from Land Development Code Section 4.8 to allow parking to encroach into the 100 foot waterway buffer by a maximum of 42 feet

## Case Summary / Background

- Zoned PEC Planned Employment Center in the Suburban Workplace form district.
- Comprised of six lots located east of I-65, north of Outer Loop and west of Minor Lane.
- Currently approved plan, 20-DDP-0016, includes all six lots on the subject site.
- The applicant is proposing to add a parking area on the north parcel on the subject site, Lot 1.
  - Per 20-DDP-0016, Lot 1 includes a 931,397 square foot office/warehouse.
- The applicant is requesting a variance to allow the proposed parking to encroach into the 100 waterway
   buffer.