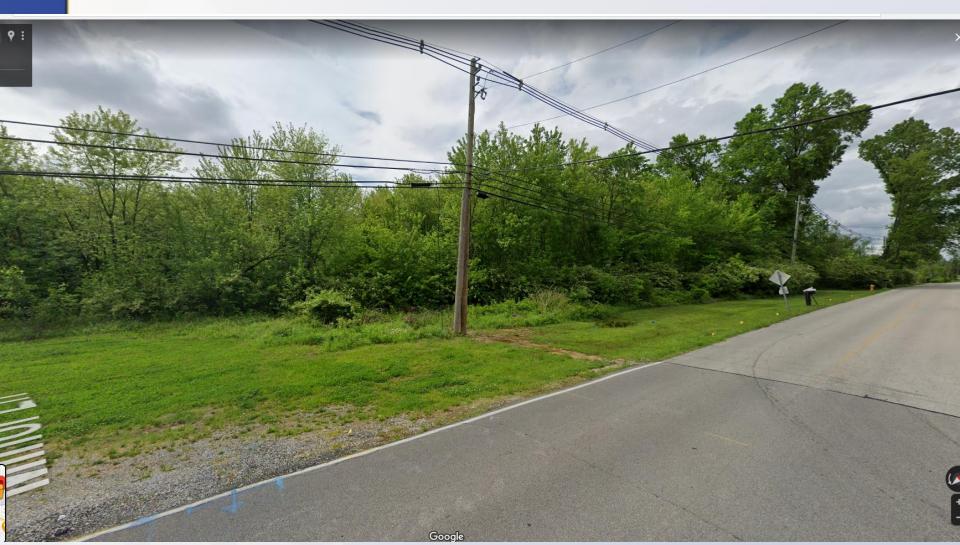

## W Clay Rd looking northwest towards the waterway

## W Clay St looking east towards the waterway (subject site on the right)