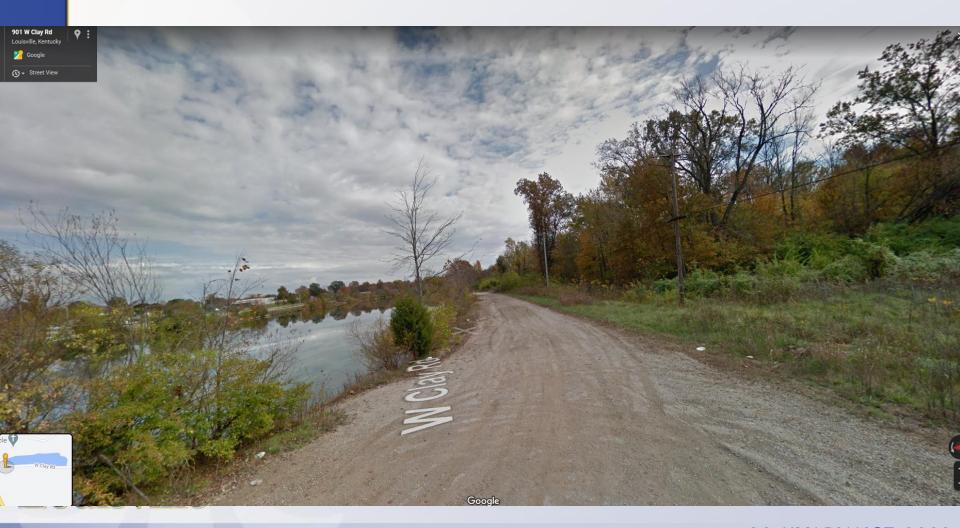

| LÜLATONG                 |

PRODUCTION OF THE PROPERTY OF

| The person | The





## ntersection of Minor Ln and Reeves Rd looking West to subject site



## W Clay Rd looking northwest towards the waterway



## Aerial view of the waterway



## W Clay St looking east towards the waterway (subject site on the right)



## Conclusion

 Staff finds that the requested variance is adequately justified and meets the standard of review.



## Required Action

Variance: from Land Development Code Section 4.8 to allow parking to encroach into the 100 foot waterway buffer by a maximum of 42 feet Approve/Deny