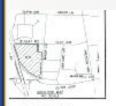

## Case Summary / Background

- Zoned PEC Planned Employment Center in the Suburban Workplace form district.
- Comprised of six lots located east of I-65, north of Outer Loop and west of Minor Lane.
- Currently approved plan, 20-DDP-0016, includes all six lots on the subject site.
- The applicant is proposing to add a parking area on the north parcel on the subject site, Lot 1.
  - Per 20-DDP-0016, Lot 1 includes a 931,397 square foot office/warehouse.
- The applicant is requesting a variance to allow the proposed parking to encroach into the 100 waterway
   buffer.