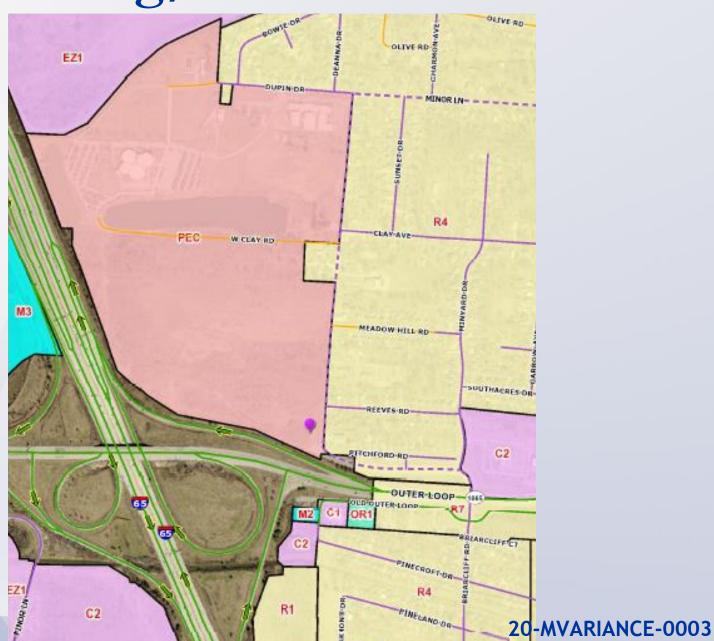

bard, AICP, Planner I
October 26, 2020

## Request

<u>Variance</u>: from Land Development Code Section 4.8 to allow parking to encroach into the 100 foot waterway buffer by a maximum of 42 feet



## Case Summary / Background

- Zoned PEC Planned Employment Center in the Suburban Workplace form district.
- Comprised of six lots located east of I-65, north of Outer Loop and west of Minor Lane.
- Currently approved plan, 20-DDP-0016, includes all six lots on the subject site.
- The applicant is proposing to add a parking area on the north parcel on the subject site, Lot 1.
  - Per 20-DDP-0016, Lot 1 includes a 931,397 square foot office/warehouse.
- The applicant is requesting a variance to allow the proposed parking to encroach into the 100 waterway
   buffer.



## Zoning/Form Districts





## **Aerial Photo**





## 18ZONE1049



- JOS WILLIAMS WAS TRANSPORTED BY

- SECULAR SECU

### THE CHUPY CHICAGONS

ANY NAME. HOME OF PERSONS ANY COLUMN ASS. revise the court term to set opposition.

MARKS NOTH THE CAMPY MALES BY 1986. sign feel covered to an employed product of come

### NORWALL RUNGER CAUCULATIONS.

### HEREAGE MYDRAGES SUPPLY:

MC-EDILUPO INTERNAL IMPAGE IL BUTO ST POT-EDILUPIO INTERNAL IMPAGE IL FORESTE IL INTERNAL INTERNAL IMPAGE IL FALLION BUT INTERNAL INTERNAL IMPAGE IL FALLION BUT

ALL MARKET AND THE PROPERTY AND ADDRESS AN



### PARKING SUMMERY

NAME AND ADDRESS. SALE TO SALE OF SALES

MINISTER DAMAGE





## **19DEVPLAN1120**



### DESCRIPTION TO SECOND

- resignation of the two constants from Line of the Constant Constants (Constant Constant Const

- in