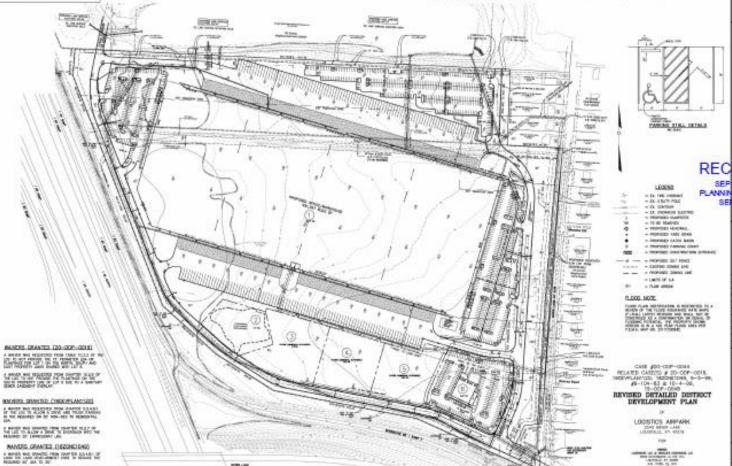

## Request

<u>Variance</u>: from Land Development Code Section 4.8 to allow parking to encroach into the 100 foot waterway buffer by a maximum of 42 feet

## Case Summary / Background

- Zoned PEC Planned Employment Center in the Suburban Workplace form district.
- Comprised of six lots located east of I-65, north of Outer Loop and west of Minor Lane.
- Currently approved plan, 20-DDP-0016, includes all six lots on the subject site.
- The applicant is proposing to add a parking area on the north parcel on the subject site, Lot 1.
  - Per 20-DDP-0016, Lot 1 includes a 931,397 square foot office/warehouse.
- The applicant is requesting a variance to allow the proposed parking to encroach into the 100 waterway
   buffer.

## Applicant's Proposed Plan