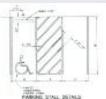

## Request

<u>Variance</u>: from Land Development Code Section 4.8 to allow parking to encroach into the 100 foot waterway buffer by a maximum of 42 feet

## Case Summary / Background

- Zoned PEC Planned Employment Center in the Suburban Workplace form district.
- Comprised of six lots located east of I-65, north of Outer Loop and west of Minor Lane.
- Currently approved plan, 20-DDP-0016, includes all six lots on the subject site.
- The applicant is proposing to add a parking area on the north parcel on the subject site, Lot 1.
  - Per 20-DDP-0016, Lot 1 includes a 931,397 square foot office/warehouse.
- The applicant is requesting a variance to allow the proposed parking to encroach into the 100 waterway
   buffer.