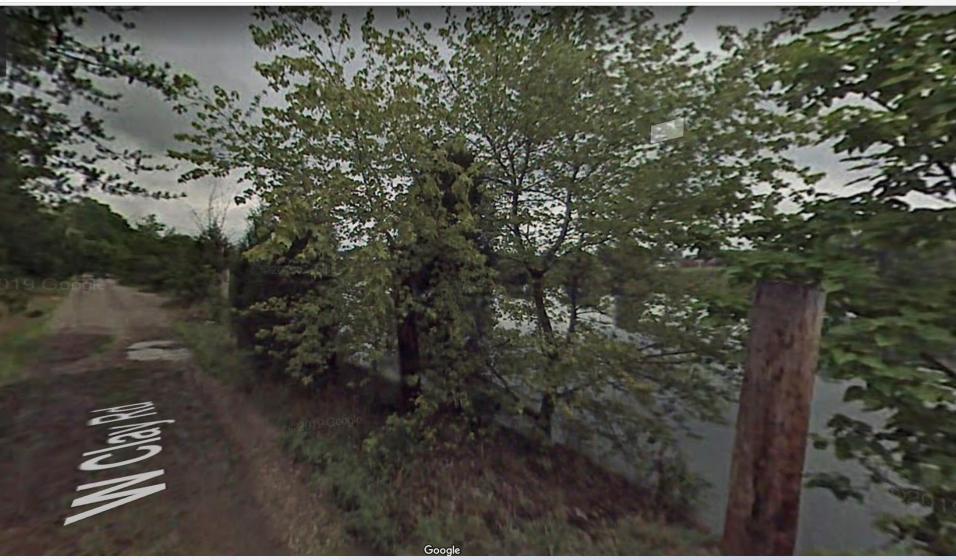

| LÜLATONG                 |

PRODUCTION OF THE PROPERTY OF

| The person | The





## ntersection of Minor Ln and Reeves Rd looking West to subject site



## W Clay Rd looking northwest towards the waterway



## Aerial view of the waterway



## W Clay St looking east towards the waterway (subject site on the right)



## Conclusion

 Staff finds that the requested variance is adequately justified and meets the standard of review.



## Required Action

Variance: from Land Development Code Section 4.8 to allow parking to encroach into the 100 foot waterway buffer by a maximum of 42 feet Approve/Deny