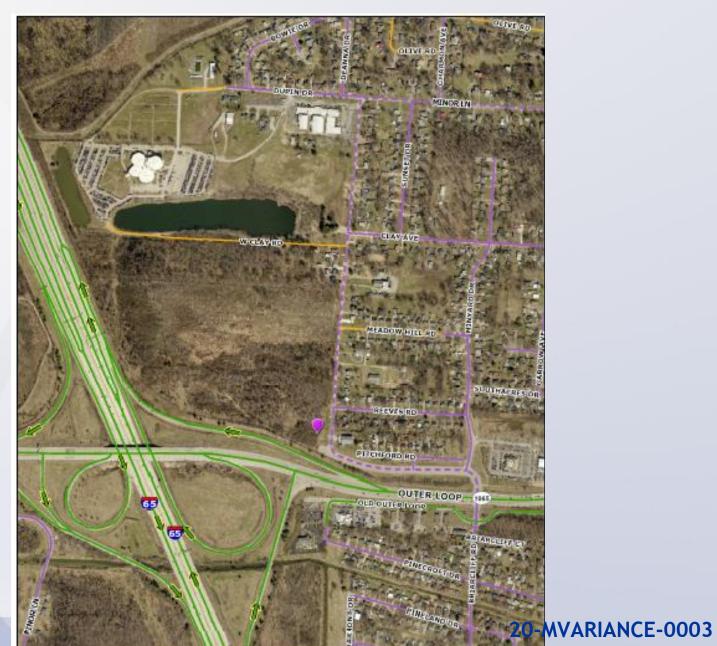

ober 26, 2020

## Request

<u>Variance</u>: from Land Development Code Section 4.8 to allow parking to encroach into the 100 foot waterway buffer by a maximum of 42 feet



## Case Summary / Background

- Zoned PEC Planned Employment Center in the Suburban Workplace form district.
- Comprised of six lots located east of I-65, north of Outer Loop and west of Minor Lane.
- Currently approved plan, 20-DDP-0016, includes all six lots on the subject site.
- The applicant is proposing to add a parking area on the north parcel on the subject site, Lot 1.
  - Per 20-DDP-0016, Lot 1 includes a 931,397 square foot office/warehouse.
- The applicant is requesting a variance to allow the proposed parking to encroach into the 100 waterway
   buffer.



## Zoning/Form Districts





## **Aerial Photo**





## 18ZONE1049



- JOS WILLIAMS WAS TRANSPORTED BY

- SECULAR SECU

### THE CHUPY CHICAGONS

ANY NAME. HOME OF PERSONS ANY COLUMN ASS. revise the court term to set opposition.

MARKS NOTH THE CAMPY MALES BY 1986. sign feel covered to an employed product of come

### NORWALL RUNGER CAUCULATIONS.

### HEREAGE MYDRAGES SUPPLY:

MC-EDILUPO INTERNAL IMPAGE IL BUTO ST POT-EDILUPIO INTERNAL IMPAGE IL FORESTE IL INTERNAL INTERNAL IMPAGE IL FALLION BUT INTERNAL INTERNAL IMPAGE IL FALLION BUT

ALL MARKET AND THE PROPERTY AND ADDRESS AN



### PARKING SUMMERY

NAME AND ADDRESS. SALE TO SALE OF SALES

MINISTER DAMAGE





## **19DEVPLAN1120**



### DESCRIPTION TO SECOND

- resignation of the two constants from Line of the Constant Constants (Constant Constant Const

- in the sign control court co