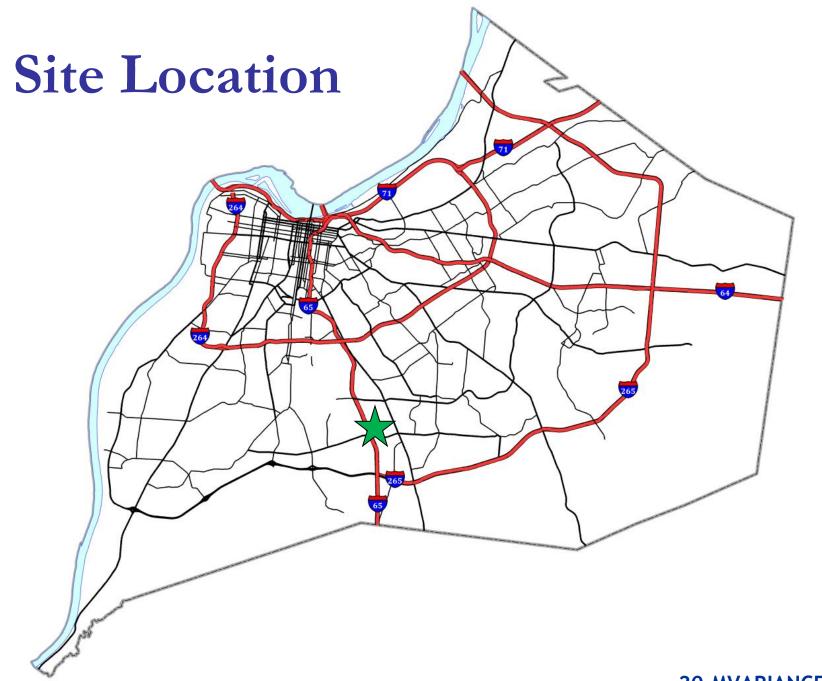

# 20-MVARIANCE-0003 Logistics Air Park 5540 Minor Lane

Louisville Metro Board of Zoning Adjustment Public Hearing

Lacey Gabbard, AICP, Planner I
October 26, 2020

## Case Summary / Background

- Zoned PEC Planned Employment Center in the Suburban Workplace form district.
- Comprised of six lots located east of I-65, north of Outer Loop and west of Minor Lane.
- Currently approved plan, 20-DDP-0016, includes all six lots on the subject site.
- The applicant is proposing to add a parking area on the north parcel on the subject site, Lot 1.
  - Per 20-DDP-0016, Lot 1 includes a 931,397 square foot office/warehouse.
- The applicant is requesting a variance to allow the proposed parking to encroach into the 100 waterway
   buffer.