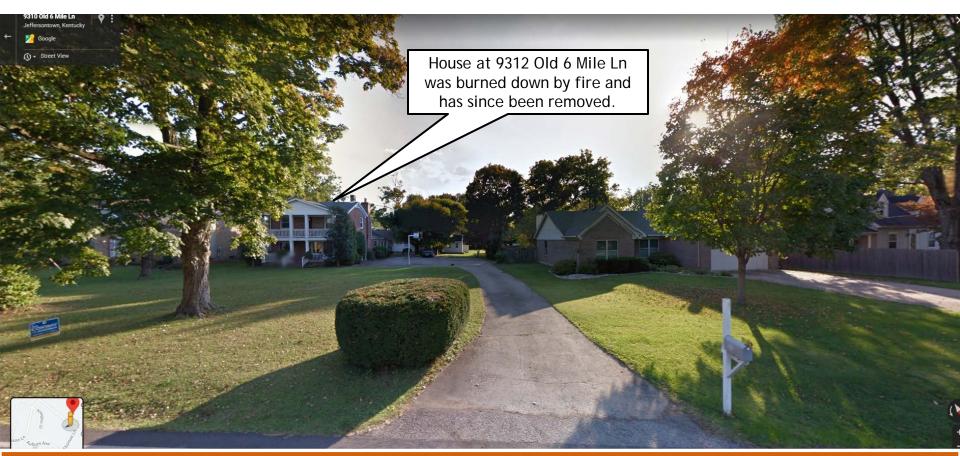

Residences to the south across Old Six Mile Ln from site

Looking southeast at residences across Old Six Mile Ln from site

Adjacent residence on the west side of site

View of Tucker Road leading into site from the north