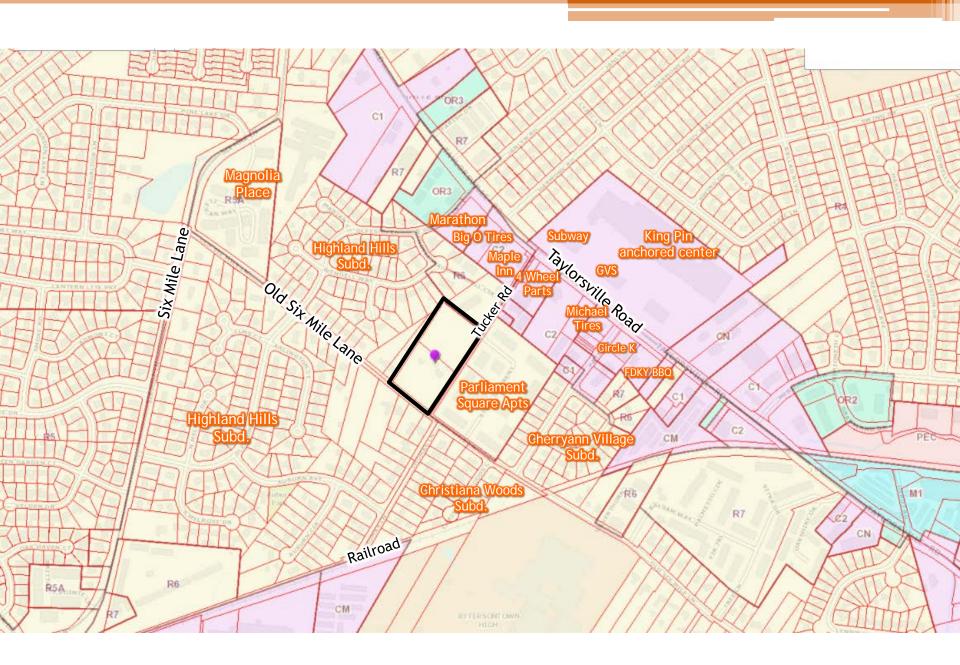

### Docket No. 20-ZONE-0010

Proposed change in zoning from R-4 to R-6 to allow a 60-unit apartment community on approximately 4.23 acres located on the northwest corner of Old Six Mile Lane and Tucker Road at 9311 Old Six Mile Lane with proposed road closure

9311 Old Six Mile Lane, LLC c/o Ramage Company

Attorneys: Bardenwerper Talbott & Roberts, PLLC Land Planners, Landscape Architects & Engineers: Mindel Scott & Associates, Inc.

View of site

View of adjacent Parliament Square Apartments east of subject site