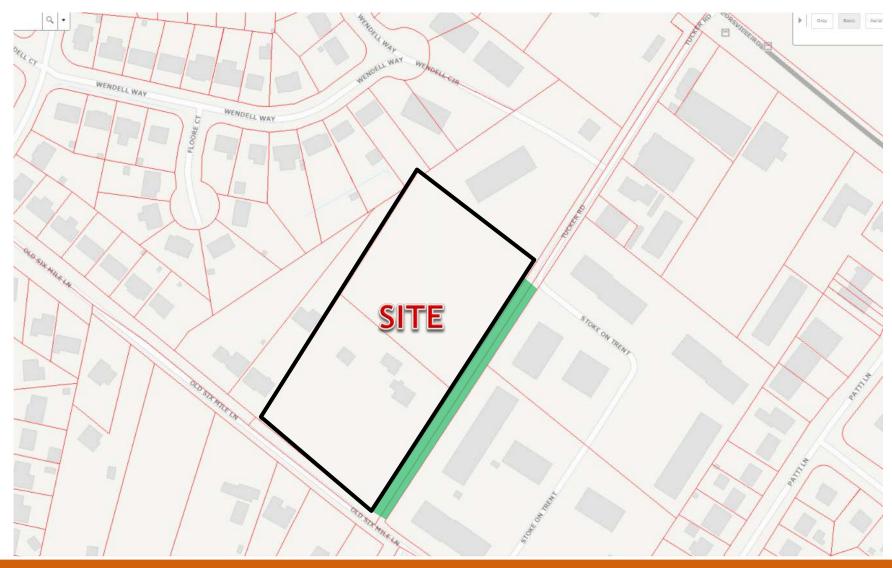

### Docket No. 20-ZONE-0010

Proposed change in zoning from R-4 to R-6 to allow a 60-unit apartment community on approximately 4.23 acres located on the northwest corner of Old Six Mile Lane and Tucker Road at 9311 Old Six Mile Lane with proposed road closure

View of Tucker Road leading into site

View of area between site and Parliament Square Apts from Tucker Road leading into site

Area shaded green is the unimproved portion of Tucker Road proposed for closure