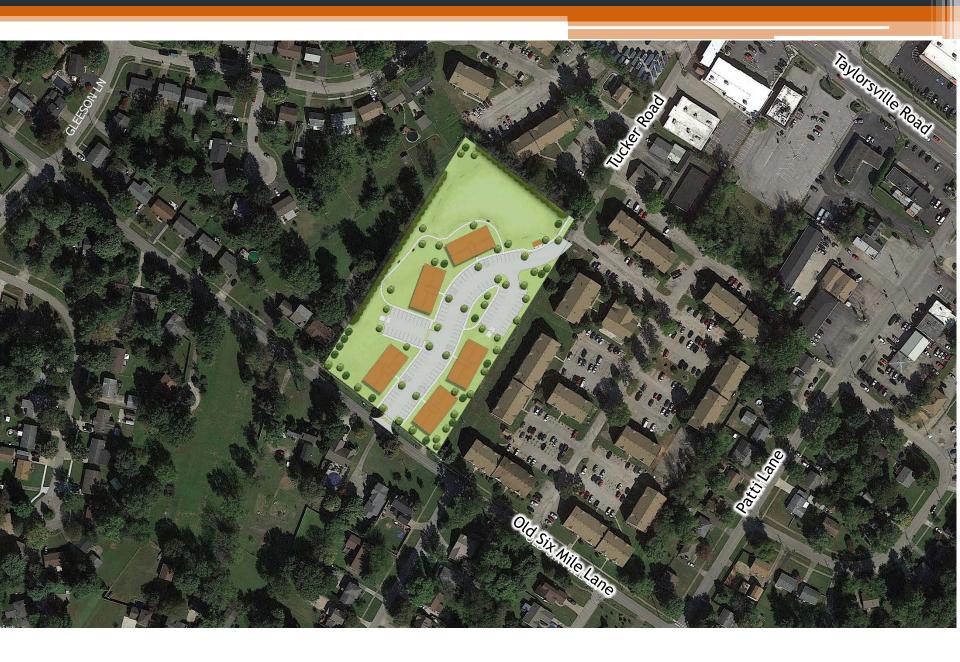

### Current Development Plan

#### **New Plan**

- 60 dwelling units
- Density 14.38 DU/AC
- Parking 115 spaces
- Five 3-story buildings
- Open space 73,498 sf
- Impervious Area 72,287 sf
- Detention Basin 28,883 sf