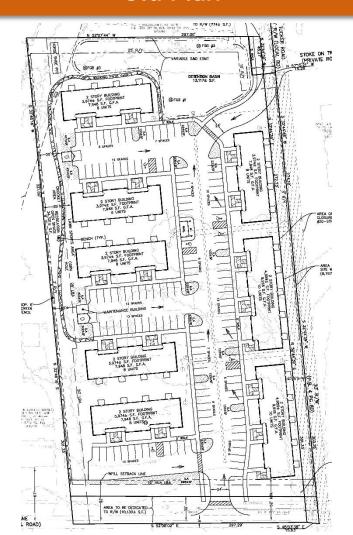

#### **Old Plan**

#### Old Plan

- 68 dwelling units
- Density 16.31 DU/AC
- Parking 134 spaces
- Eight 2-story buildings
- Open space 34,321sf
- Impervious Area 92,720 sf
- Detention Basin 13,117 sf