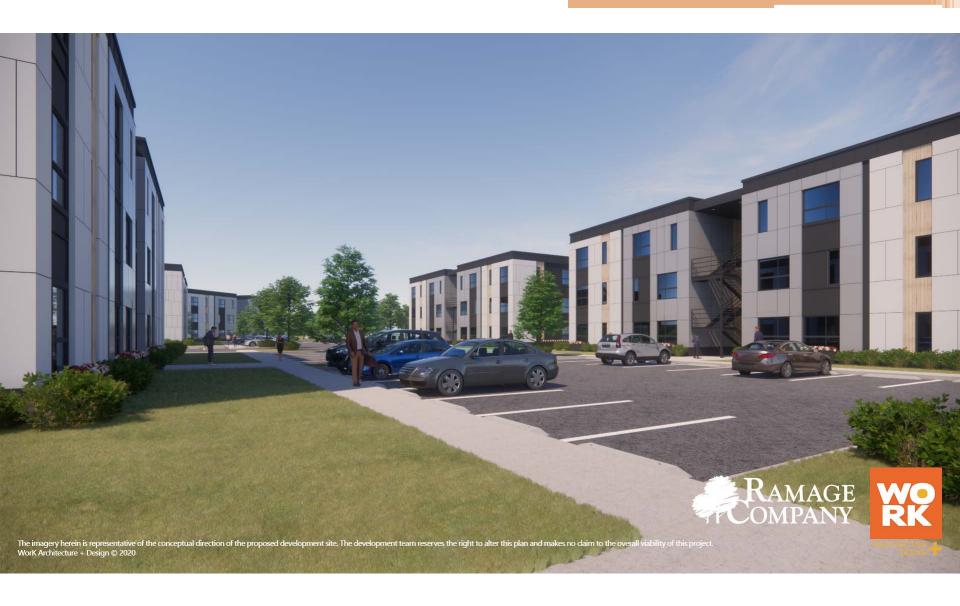

he north



View of Tucker Road leading into site



View of area between site and Parliament Square Apts from Tucker Road leading into site



Area shaded green is the unimproved portion of Tucker Road proposed for closure



Road closure plat

Previous Development Plan - December, 2019



### Current Development Plan





# Side by Side Plan Comparison

#### **Old Plan**



#### **New Plan**



## Side by Side Comparison

#### Old Plan

- 68 dwelling units
- Density 16.31 DU/AC
- Parking 134 spaces
- Eight 2-story buildings
- Open space 34,321sf
- Impervious Area 92,720 sf
- Detention Basin 13,117 sf

#### **New Plan**

- 60 dwelling units
- Density 14.38 DU/AC
- Parking 115 spaces
- Five 3-story buildings
- Open space 73,498 sf
- Impervious Area 72,287 sf
- Detention Basin 28,883 sf