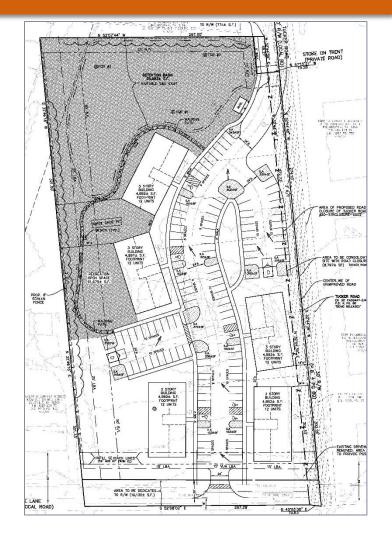

#### **New Plan**

#### **New Plan**

- 60 dwelling units
- Density 14.38 DU/AC
- Parking 115 spaces
- Five 3-story buildings
- Open space 73,498 sf
- Impervious Area 72,287 sf
- Detention Basin 28,883 sf