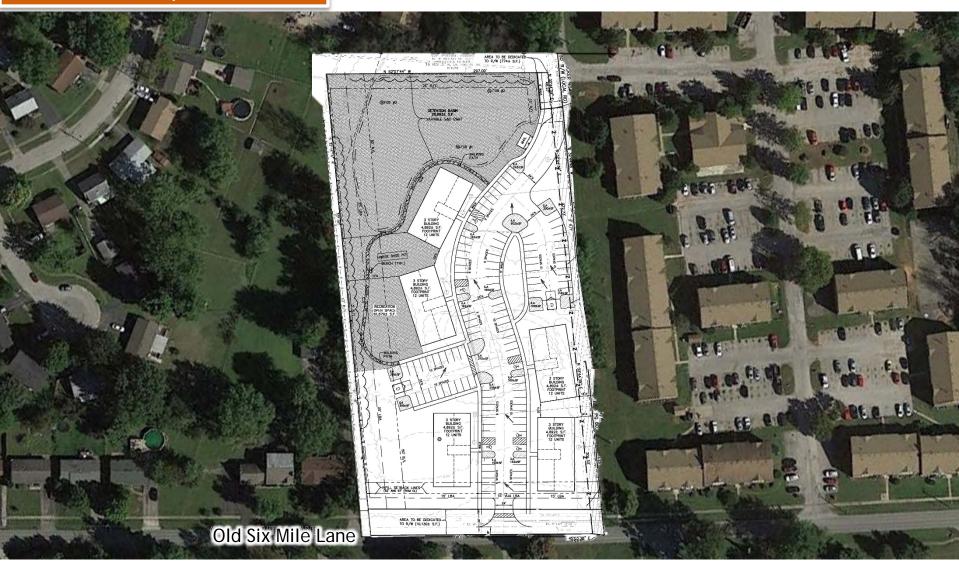

### Current Development Plan

#### **New Plan**

- 60 dwelling units
- Density 14.38 DU/AC
- Parking 115 spaces
- Five 3-story buildings
- Open space 73,498 sf
- Impervious Area 72,287 sf
- Detention Basin 28,883 sf