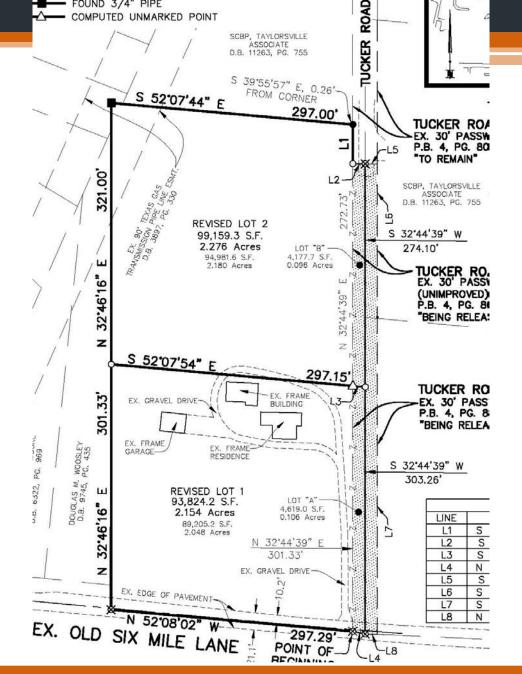

x Mile Lane and Tucker Road at 9311 Old Six Mile Lane with proposed road closure

9311 Old Six Mile Lane, LLC c/o Ramage Company

Attorneys: Bardenwerper Talbott & Roberts, PLLC Land Planners, Landscape Architects & Engineers: Mindel Scott & Associates, Inc.











View of site



View of adjacent Parliament Square Apartments east of subject site



Residences to the south across Old Six Mile Ln from site



Looking southeast at residences across Old Six Mile Ln from site



Adjacent residence on the west side of site



View of Tucker Road leading into site from the north



View of Tucker Road leading into site



View of area between site and Parliament Square Apts from Tucker Road leading into site



Area shaded green is the unimproved portion of Tucker Road proposed for closure



Road closure plat

Previous Development Plan - December, 2019



### Current Development Plan





# Side by Side Plan Comparison

#### **Old Plan**



#### **New Plan**



## Side by Side Comparison

#### Old Plan

- 68 dwelling units
- Density 16.31 DU/AC
- Parking 134 spaces
- Eight 2-story buildings
- Open space 34,321sf
- Impervious Area 92,720 sf
- Detention Basin 13,117 sf

#### **New Plan**

- 60 dwelling units
- Density 14.38 DU/AC
- Parking 115 spaces
- Five 3-story buildings
- Open space 73,498 sf
- Impervious Area 72,287 sf
- Detention Basin 28,883 sf