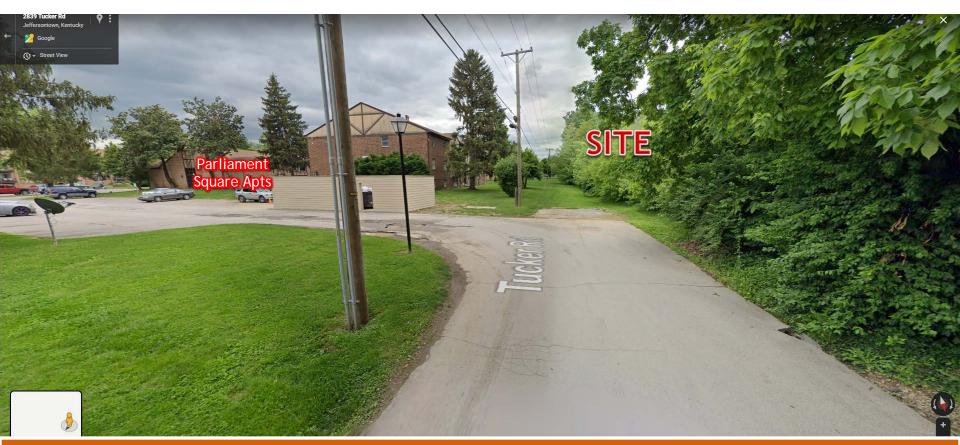

Residences to the south across Old Six Mile Ln from site

Looking southeast at residences across Old Six Mile Ln from site

Adjacent residence on the west side of site

View of Tucker Road leading into site from the north

View of Tucker Road leading into site

View of area between site and Parliament Square Apts from Tucker Road leading into site

Area shaded green is the unimproved portion of Tucker Road proposed for closure