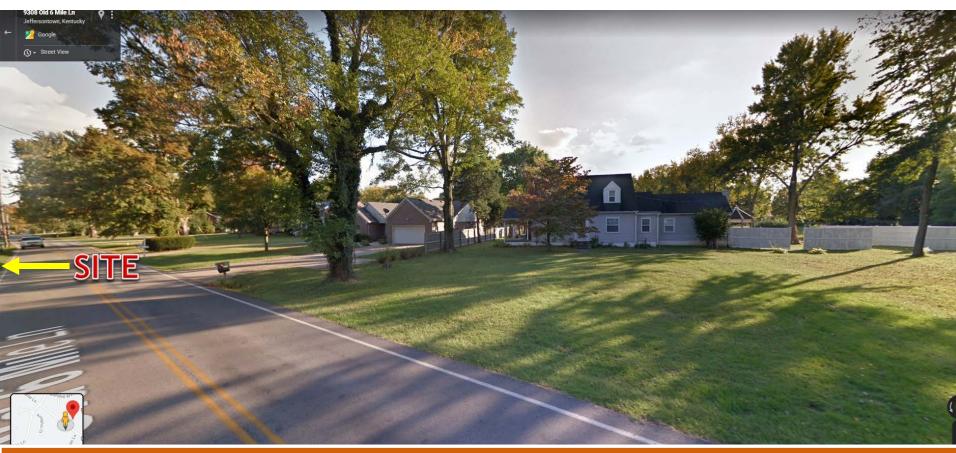

Residences to the south across Old Six Mile Ln from site

Looking southeast at residences across Old Six Mile Ln from site

Adjacent residence on the west side of site

View of Tucker Road leading into site from the north