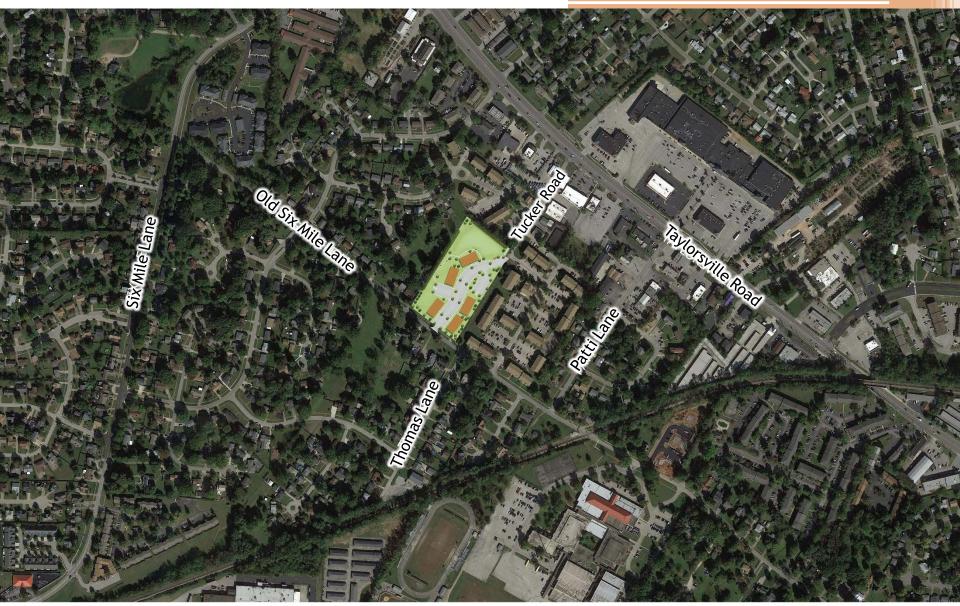

View of Tucker Road leading into site

View of area between site and Parliament Square Apts from Tucker Road leading into site

Area shaded green is the unimproved portion of Tucker Road proposed for closure

Road closure plat

Previous Development Plan - December, 2019