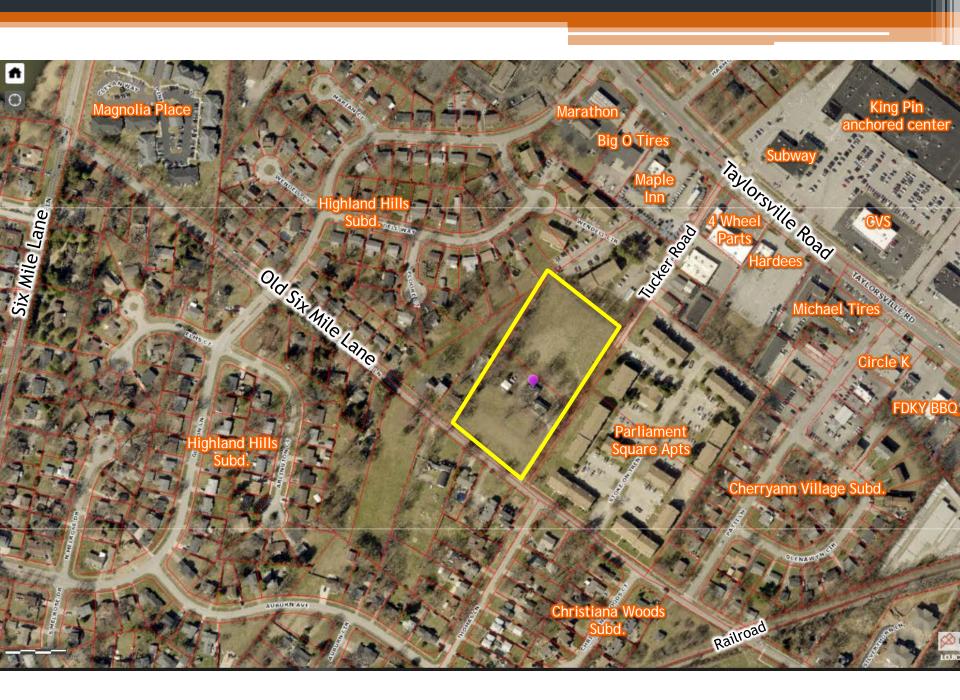

9311 Old Six Mile Lane, LLC c/o Ramage Company

Attorneys: Bardenwerper Talbott & Roberts, PLLC Land Planners, Landscape Architects & Engineers: Mindel Scott & Associates, Inc.

View of site

View of adjacent Parliament Square Apartments east of subject site