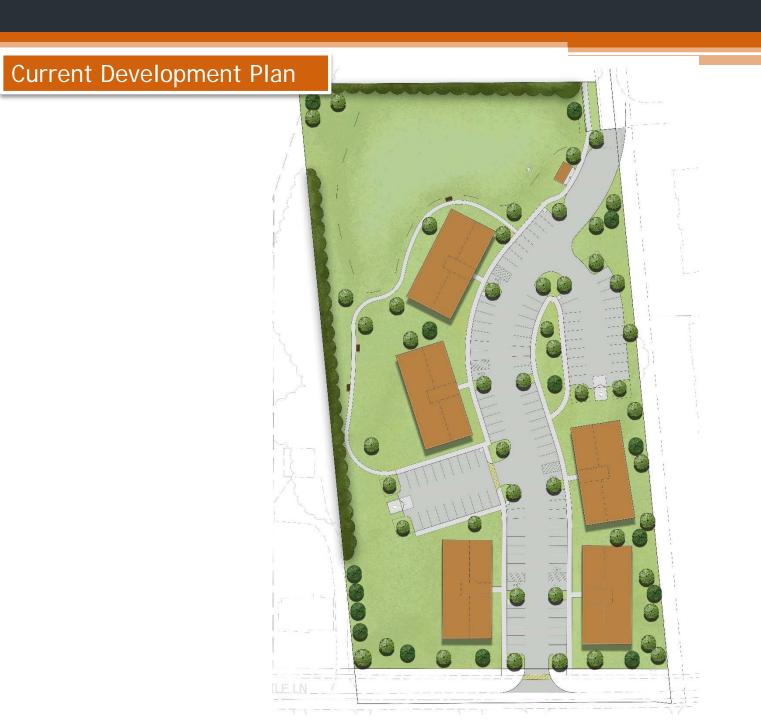

### Current Development Plan

#### **New Plan**

- 60 dwelling units
- Density 14.38 DU/AC
- Parking 115 spaces
- Five 3-story buildings
- Open space 73,498 sf
- Impervious Area 72,287 sf
- Detention Basin 28,883 sf