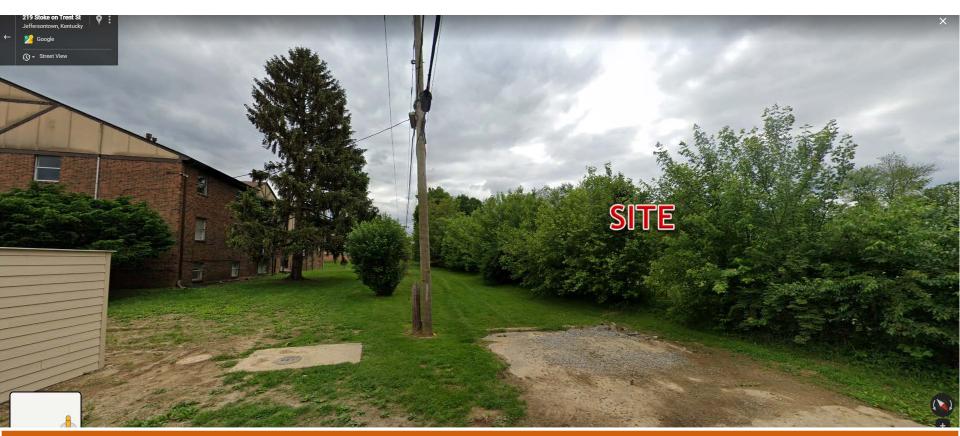

Residences to the south across Old Six Mile Ln from site

Looking southeast at residences across Old Six Mile Ln from site

Adjacent residence on the west side of site

View of Tucker Road leading into site from the north

View of Tucker Road leading into site

View of area between site and Parliament Square Apts from Tucker Road leading into site

Area shaded green is the unimproved portion of Tucker Road proposed for closure