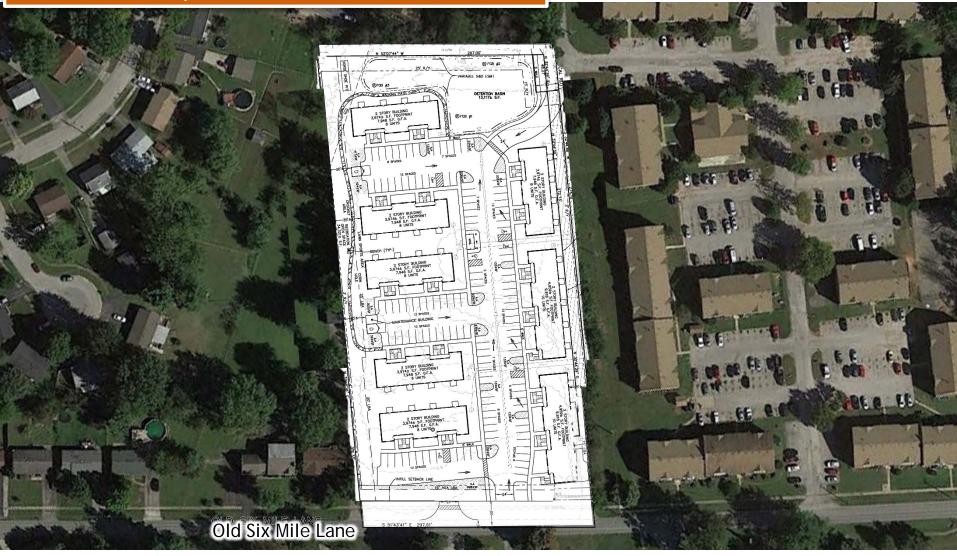

Road closure plat

Previous Development Plan - December, 2019

#### Old Plan

- 68 dwelling units
- Density 16.31 DU/AC
- Parking 134 spaces
- Eight 2-story buildings
- Open space 34,321sf
- Impervious Area 92,720 sf
- Detention Basin 13,117 sf