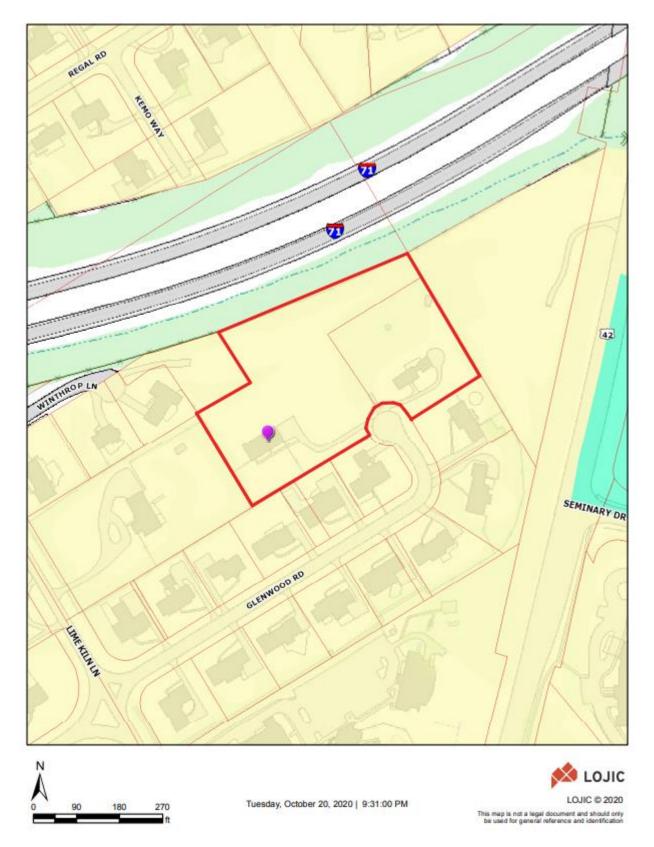

notice;
- The manner by which the opportunity to express objections or concerns will be accommodated.

This minor subdivision plat has received preliminary approvals from Transportation Planning and MSD Pending Anchorage/Middletown Fire Department approval.

### INTERESTED PARTY COMMENTS

Staff has not received any comments from interested parties concerning this request.

# **REQUIRED ACTIONS:**

### • APPROVE or DENY the Record Plat Amendment

### **NOTIFICATION**

| Date     | Purpose of Notice  | Recipients                                     |
|----------|--------------------|------------------------------------------------|
| 10/14/20 | Hearing before DRC | 1 <sup>st</sup> tier adjoining property owners |

### **ATTACHMENTS**

- 1. Zoning Map
- 2. Aerial Photograph

# 1. Zoning Map



## 2. <u>Aerial Photograph</u>





Tuesday, October 20, 2020 | 9:29:39 PM

180

90

270

4